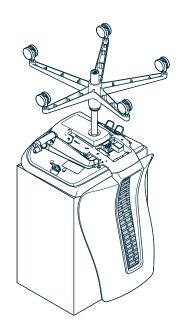

That's it! Now you're ready to get down to business with a chair that's personalized for your workspace and dedicated to help you stay productive.

Flip chair upside down

2

## Remove existing casters (A) and insert new casters (B) as shown