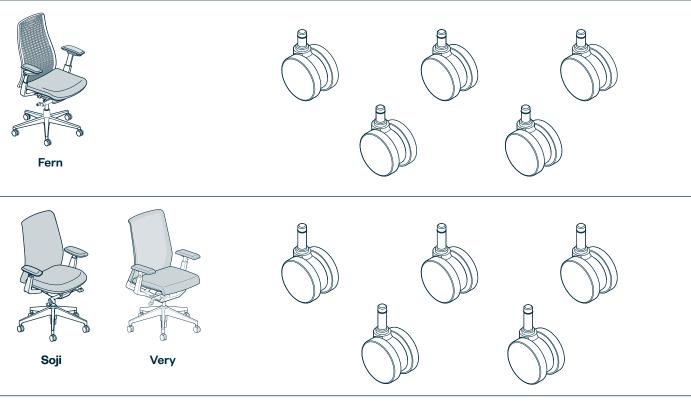

## Ready to make your chair just right for you?

These soft casters will keep your chair from rolling too freely on hard surfaces, like wood and tile.

- 1. Be sure you have all five chair casters, and that they are the correct ones for your chair model.
- 2. Follow the steps below to replace the casters on your chair.