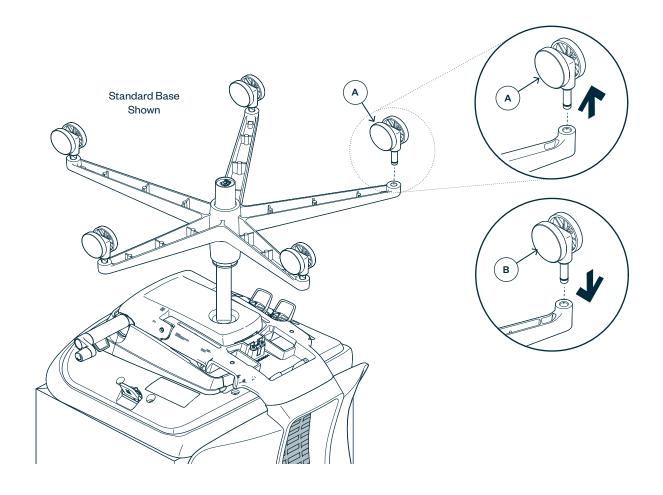

That's it! Now you're ready to get down to business with a chair that's personalized for your workspace and dedicated to help you stay productive.

Flip chair upside down

2

## Remove existing casters (A) and insert new casters (B) as shown