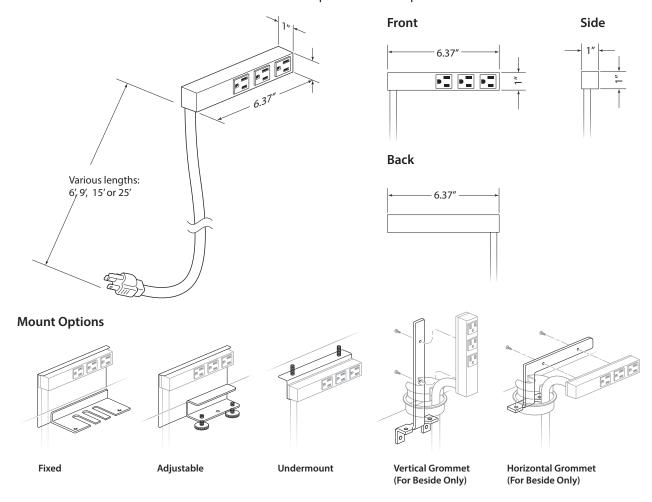

# Overview

- Provides three 15 Amp outlets
- Available with 15A cord up to 25 feet
- Available with brackets for a variety of mounting options

# **General Specifications**

- Three Outlets 15 Amp 120V 60 Hertz rated, NEMA 5-15R configuration
- Power cord available in 6', 9', 15' or 25' length.
- Power cord has 15 Amp plug, NEMA 5-15P configuration.

# **Typical Configuration**

• Power access above or below worksurface outside of panel or table top.