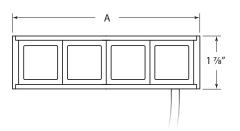

# **Typical Configuration**

• Mounted in worksurface or table. Mounted on side wall of side table or credenza

|        | Α      |
|--------|--------|
| 3 Port | 5 1/8" |
| 4 Port | 6 5%"  |
| 5 Port | 8 1/8" |
|        |        |