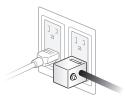

#### **Below The Worksurface Applications**

Enhanced Power Module Bracket -Under Worksurface Fixed

Circuit Breaker Plug