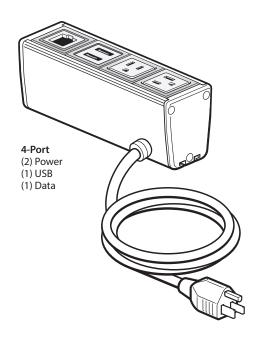

## Overview

- Provides Power, USB charging, AV 3, 4 or 6 port modules.
- Mounts with variety of brackets to edge or below worksurface or on horizontal or vertical surfaces.
- Available with 6 foot cord or flexible metal conduit.

## **General Specifications**

- Power Module body can be configured with several combinations of power, USB charger or AV ports. See pricebook for specific combinations available.
- Power port includes one 15 Amp 120V 60Hertz rated receptacle NEMA 5-15R configuration
- USB charger port includes two USB 2.0 style A outlets with 4.0 Amp (shared) charging capacity
- Available with a variety of mounting brackets-see pricebooks for specific brackets.
- Available with 6 foot SJT power cord with 15A plug (NEMA 5-15P)
- Available with 6 flexible galvanized steel conduit with fitting for ½" knockout
- · Available in black anodized aluminum frame with black ports or clear anodized aluminum frame with white ports