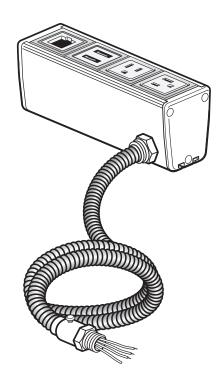

## Overview

- Provides Power, USB charging, AV 3, 4 or 6 port modules.
- Mounts with variety of brackets to edge or below worksurface or on horizontal or vertical surfaces.
- Available with 6 foot cord or flexible metal conduit.

## **General Specifications**

- Power Module body can be configured with several combinations of power, USB charger or AV ports. See pricebook for specific combinations available.
- Power port includes one 15 Amp 120V 60Hertz rated receptacle NEMA 5-15R configuration
- USB charger port includes two USB 2.0 style A outlets with 4.0 Amp (shared) charging capacity
- Available with a variety of mounting brackets-see pricebooks for specific brackets.
- Available with 6 foot SJT power cord with 15A plug (NEMA 5-15P)
- Available with 6 flexible galvanized steel conduit with fitting for ½" knockout
- · Available in black anodized aluminum frame with black ports or clear anodized aluminum frame with white ports