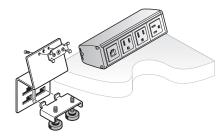

#### **Below The Worksurface Applications**

Enhanced Power Module Bracket -Under Worksurface Fixed

Circuit Breaker Plug