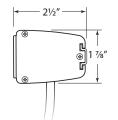

# **Typical Configuration**

• Mounted in worksurface or table. Mounted on side wall of side table or credenza

|        | Α      |
|--------|--------|
| 3 Port | 5 1/8" |
| 4 Port | 6 5%"  |
| 5 Port | 8 1/8" |
|        |        |