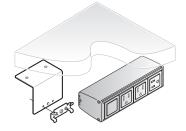

#### **Below The Worksurface Applications**

Enhanced Power Module Bracket -Under Worksurface Fixed

Circuit Breaker Plug