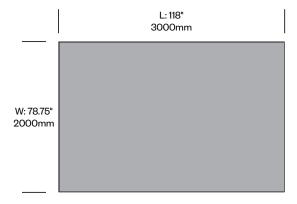

#### Area Rugs

Mangas Natural rugs are available in one of two designs: a plain rug, or a rug with a square pattern. The rugs are comprised of 100% new wool, and are made using a hand loom technique. Rug thickness is approximately 1.5" (40mm).