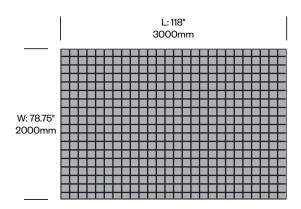

#### **Area Rug with Squares**

Grey with Beige Squares (ZF-A01)
Dark Grey with Grey Squares (ZF-B01)