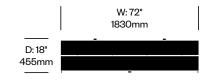

#### Bookcase

Run bookcases come with a Clear Anodized Aluminum (EMT-1) or Black (EPC-1) powder coated frame. Shelf planks are Clear Anodized Aluminum (EMT-1) or solid wood. Adjustable glides come standard in hard black plastic.

## **Additional Notes**

Run seating complements Run tables and storage.

Run bookcases can be used along walls, or in the center of the room as a space divider. The shelves are accessible from both sides of the bookcase.