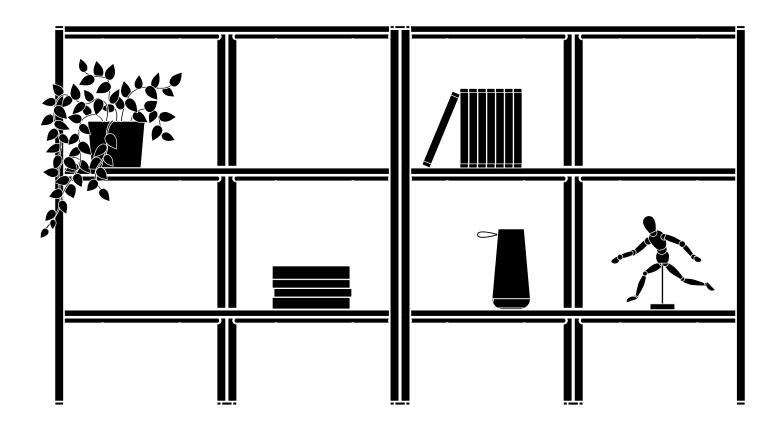

#### Bookcase

Run bookcases come with a Clear Anodized Aluminum (EMT-1) or Black (EPC-1) powder coated frame. Shelf planks are Clear Anodized Aluminum (EMT-1) or solid wood. Adjustable glides come standard in hard black plastic.

## **Additional Notes**

Run seating complements Run tables and storage.

Run bookcases can be used along walls, or in the center of the room as a space divider. The shelves are accessible from both sides of the bookcase.

Run bookcases with Clear Anodized Aluminum (EMT-1) shelves or Accoya (EAC-1) wood shelves are designed to be used in indoor and outdoor settings. When used in outdoor environments, Run may require special care. Refer to the Ancillary Brands Surface Care Instructions for details. Run bookcases with Ash (EAS-1) or Walnut (EWL-1) shelves are not suitable for outdoor use.