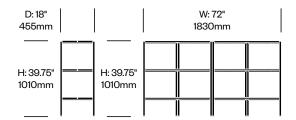

#### Bookcase

Run bookcases come with a Clear Anodized Aluminum (EMT-1) or Black (EPC-1) powder coated frame. Shelf planks are Clear Anodized Aluminum (EMT-1) or solid wood. Adjustable glides come standard in hard black plastic.

## **Additional Notes**

Run seating complements Run tables and storage.

Run bookcases can be used along walls, or in the center of the room as a space divider. The shelves are accessible from both sides of the bookcase.