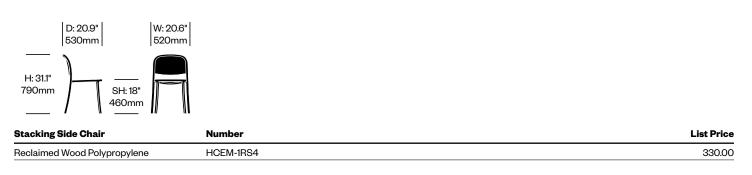

#### **Stacking Side Chair**

1 Inch Reclaimed is made from reclaimed wood polypropylene (a recycled polypropylene substance blended with reclaimed wood fiber). Glides are made of soft plastic thermoplastic polyurethane (TPU).