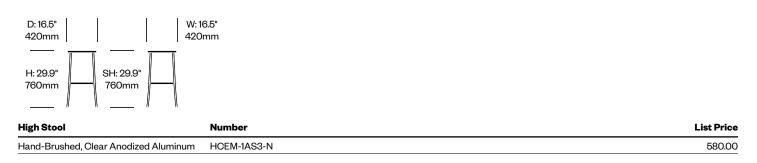

## **Additional Notes**

1 Inch All Aluminum side chairs stack six high. The low stool stacks two high. The medium and high stools cannot be stacked.

1 Inch All Aluminum seating complements 1 Inch and 2 Inch tables.