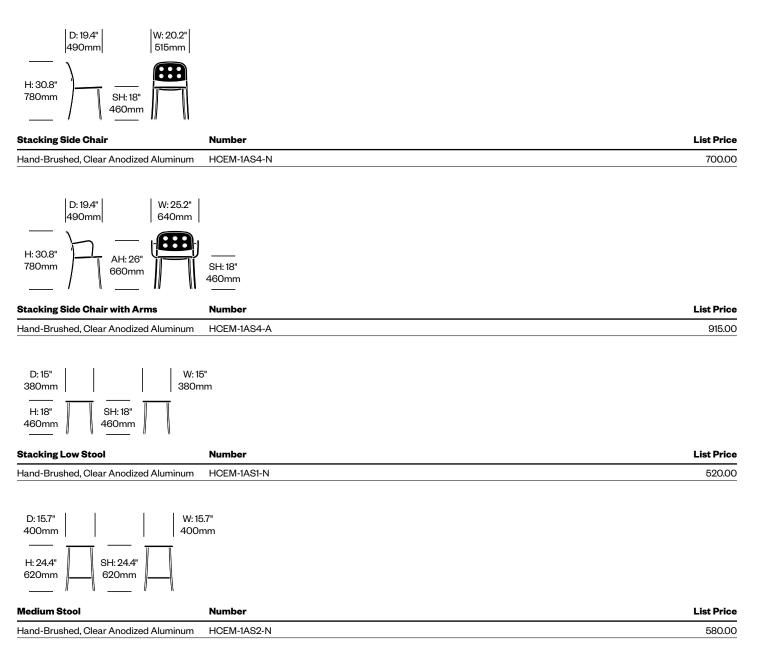

#### **Side Chairs and Stools**

The frame is made from recycled aluminum in a Hand-Brushed, Clear Anodized Aluminum (EMT-2) finish. The seat and backrest have a unique pattern of circular cut outs. Glides are made of soft thermoplastic polyurethane (TPU).

## **Additional Notes**

1 Inch All Aluminum side chairs stack six high. The low stool stacks two high. The medium and high stools cannot be stacked.

1 Inch All Aluminum seating complements 1 Inch and 2 Inch tables.