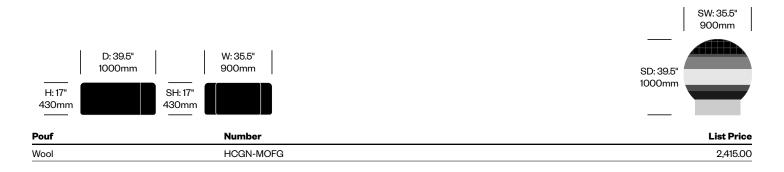

Urquiola | 2009 | Made in India, Imported from Spain

### Overview

- Wood frame construction
- Rubber foam
- 100% new wool covering, made using a hand loom technique
- New wool poufs may shed fibers during the first few months, which is a normal characteristic of wool and is in no case a sign of deficient quality
- Each pouf cover is made by hand and therefore has a unique design
- Any variations in material or color are not errors or defects
- Coordinates with Mangas Original rugs
- Select models and colors available as part of the Haworth NOW
  inventory program

#### Surfaces

Seat Accent Color

Petrol with Yellow (ZV-A01))



# **Mangas Original**

GAN | Patricia Urquiola | 2009 | Made in India, Imported from Spain

#### To order, specify:

- 1. Product number
- 2. Seat accent color