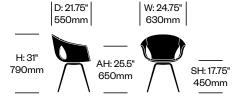

## Side Chair on 4 Legs

The outer shell is made of molded thermoplastic composite polymer. The seat and back are padded with polyurethane foam and upholstered in leather. The legs have a triangular profile and rest on plastic caps.