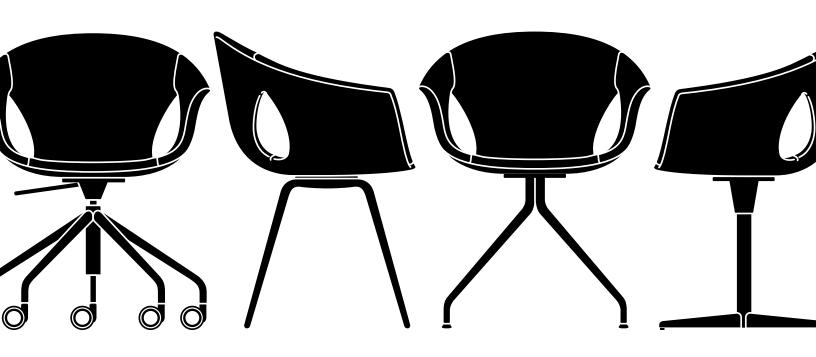

## Side Chair on 4 Legs

The outer shell is made of molded thermoplastic composite polymer. The seat and back are padded with polyurethane foam and upholstered in leather. The legs have a triangular profile and rest on plastic caps.

## Side Chair on Splayed Base

The outer shell is made of molded thermoplastic composite polymer. The seat and back are padded with polyurethane foam and upholstered in leather. The legs are made of steel and rest on transparent, adjustable glides with felt pads.

## Side Chair on 4-Star Base

The outer shell is made of molded thermoplastic composite polymer. The seat and back are padded with polyurethane foam and upholstered in leather. The base is made of steel with transparent plastic glides. It is available in a fixed version, or a swivel version which is equipped with a shock-absorbing device and automatic return.

## **Conference Chair**

The outer shell is made of molded thermoplastic composite polymer. The seat and back are padded with polyurethane foam and upholstered in leather. The base made of steel. Casters are soft, W type, which is suitable for all types of flooring. The conference chair is available in a fixed-height swivel version, or a height-adjustable swivel version which is equipped with a gas spring mechanism.