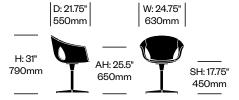

## Side Chair on 4-Star Base

The outer shell is made of molded thermoplastic composite polymer. The seat and back are padded with polyurethane foam and upholstered in leather. The base is made of steel with transparent plastic glides. It is available in a fixed version, or a swivel version which is equipped with a shock-absorbing device and automatic return.