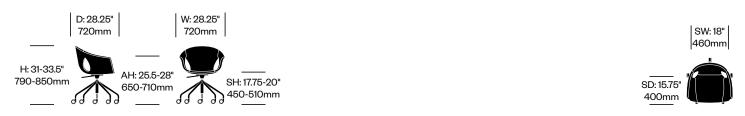

## Side Chair on 4 Legs

The outer shell is made of molded thermoplastic composite polymer. The seat and back are padded with polyurethane foam and upholstered in leather. The legs have a triangular profile and rest on plastic caps.

## Side Chair on Splayed Base

The outer shell is made of molded thermoplastic composite polymer. The seat and back are padded with polyurethane foam and upholstered in leather. The legs are made of steel and rest on transparent, adjustable glides with felt pads.

## Side Chair on 4-Star Base

The outer shell is made of molded thermoplastic composite polymer. The seat and back are padded with polyurethane foam and upholstered in leather. The base is made of steel with transparent plastic glides. It is available in a fixed version, or a swivel version which is equipped with a shock-absorbing device and automatic return.

## **Conference Chair**

The outer shell is made of molded thermoplastic composite polymer. The seat and back are padded with polyurethane foam and upholstered in leather. The base made of steel. Casters are soft, W type, which is suitable for all types of flooring. The conference chair is available in a fixed-height swivel version, or a height-adjustable swivel version which is equipped with a gas spring mechanism.