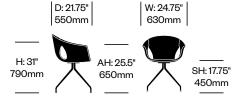

## **Conference Chair**

The outer shell is made of molded thermoplastic composite polymer. The seat and back are padded with polyurethane foam and upholstered in leather. The base made of steel. Casters are soft, W type, which is suitable for all types of flooring. The conference chair is available in a fixed-height swivel version, or a height-adjustable swivel version which is equipped with a gas spring mechanism.