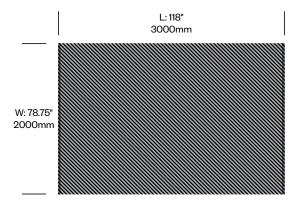

#### To order, specify:

- 1. Product number
- 2. Rug color

| Area Rug     | Number      | List Price |
|--------------|-------------|------------|
| Recycled PET | HCGN-DGAR-P | 2,960.00   |