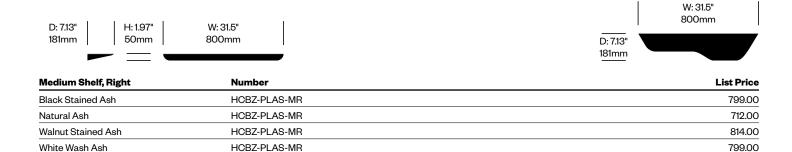

### To order, specify:

- 1. Product number
- 2. Wood color

| Number       | List File                                    |
|--------------|----------------------------------------------|
| HCBZ-PLAS-ML | 799.00                                       |
| HCBZ-PLAS-ML | 712.00                                       |
| HCBZ-PLAS-ML | 814.00                                       |
| HCBZ-PLAS-ML | 799.00                                       |
|              | HCBZ-PLAS-ML<br>HCBZ-PLAS-ML<br>HCBZ-PLAS-ML |