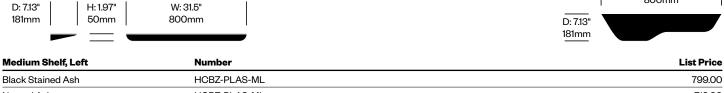

### To order, specify:

- 1. Product number
- 2. Wood color

| Number       | List File                                    |
|--------------|----------------------------------------------|
| HCBZ-PLAS-ML | 799.00                                       |
| HCBZ-PLAS-ML | 712.00                                       |
| HCBZ-PLAS-ML | 814.00                                       |
| HCBZ-PLAS-ML | 799.00                                       |
|              | HCBZ-PLAS-ML<br>HCBZ-PLAS-ML<br>HCBZ-PLAS-ML |