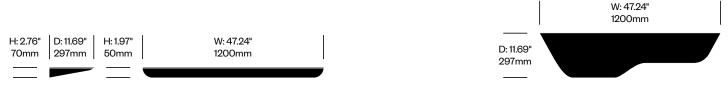

### **Shelves**

Wall mounted shelves made of solid wood and available in two sizes and two orientations. Two blind wall mount supports for the medium BuzziPlank and three blind wall mount supports for the large BuzziPlank are included.