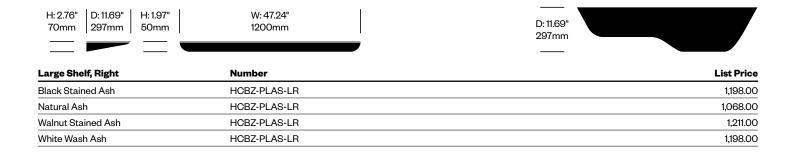

| Large Shelf, Left  | Number       | List Price |
|--------------------|--------------|------------|
| Black Stained Ash  | HCBZ-PLAS-LL | 1,198.00   |
| Natural Ash        | HCBZ-PLAS-LL | 1,068.00   |
| Walnut Stained Ash | HCBZ-PLAS-LL | 1,211.00   |
| White Wash Ash     | HCBZ-PLAS-LL | 1,198.00   |