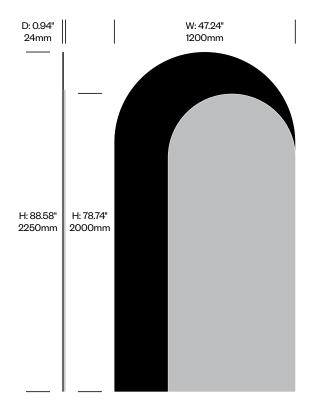

## Large Mirror

An arch shaped glass mirror with an arched frame made of wood veneer. The mirror sits on the floor and can be secured with a wall hook as a safety measure against tipping over. Wall hook not included.

### To order, specify:

- 1. Product number
- 2. Wood color

D: 0.94" 24mm W: 47.24" 1200mm

Large Mirror Wood Number

HCBZ-MGM2-W

List Price

6,234.00

Ancillary Furniture North America Price List February 2025 Edition