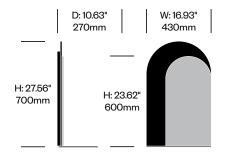

### **Medium Mirror**

An arch shaped glass mirror with arched frame. The frame is powder coated metal and has a shelf. Comes with a metal wall mount.

#### To order, specify:

- 1. Product number
- 2. Paint color

W: 16.93" 430mm D: 10.63" 270mm

**Medium Mirror** 

Number

List Price

Painted

HCBZ-MGM1-P