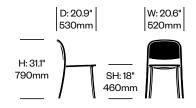

#### Side Chair

1 Inch Reclaimed is made from reclaimed wood polypropylene (a recycled polypropylene substance blended with reclaimed wood fiber). Glides are made of soft plastic thermoplastic polyurethane (TPU).