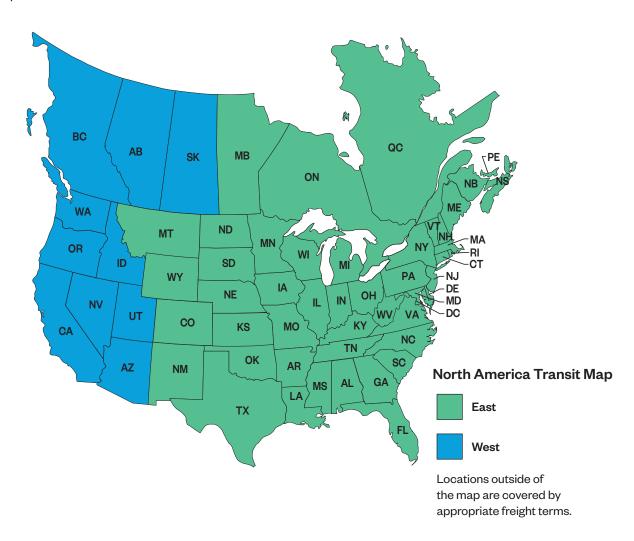

## **Supplemental Freight Charge**

Haworth's Supplemental Freight Charge is a flat fee for select products that are larger in weight and/or volume thus incurring shipping costs not fully covered by the list price. These fees are not discounted and apply the products listed below.

## The following are the fees for Hushoffice:

- HushPhone, HushHybrid and HushFree.S
- \$250 per unit for the East
- \$400 per unit for the West
- -HushMeet, HushFree.M and HushFree.Access.M
- \$350 per unit for the East
- \$650 per unit for the West
- -HushAccess.L, HushFree.L and HushFree.Access.L
- \$500 per unit for the East
- \$800 per unit for the West