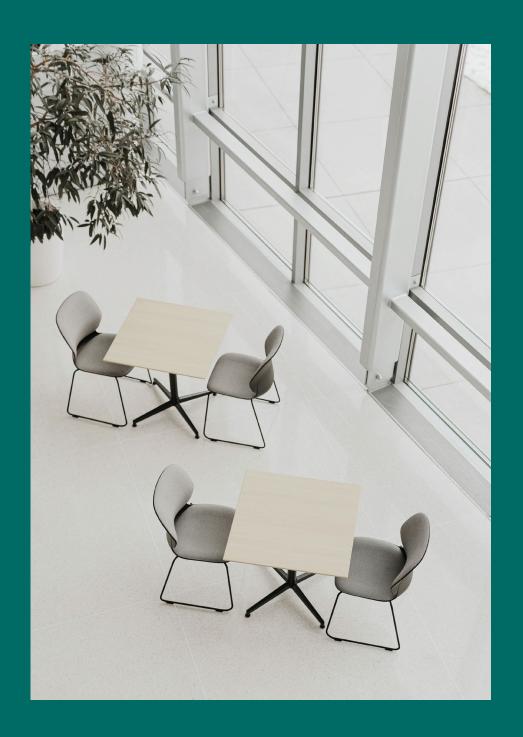

## Sit, Stand, Collaborate

Jive collaborative and side tables complement work and social spaces where people gather for everything from quick collaborations to casual lounge conversations. Fixed or height-adjustable bases meet various workstyle and work-process needs. Power-ready bases and worksurface cutout options make it simple to connect.