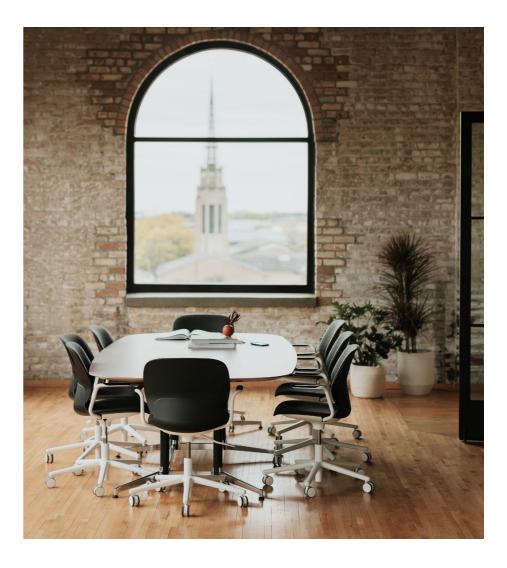

## From Formal to Informal Meetings

Jive conference tables open an array of design possibilities. Choices include 12 top shapes, a variety of bases in a range of heights, and optional wire management. Support both formal meetings and casual gatherings in small meeting spaces, large conference rooms, and everywhere in between.