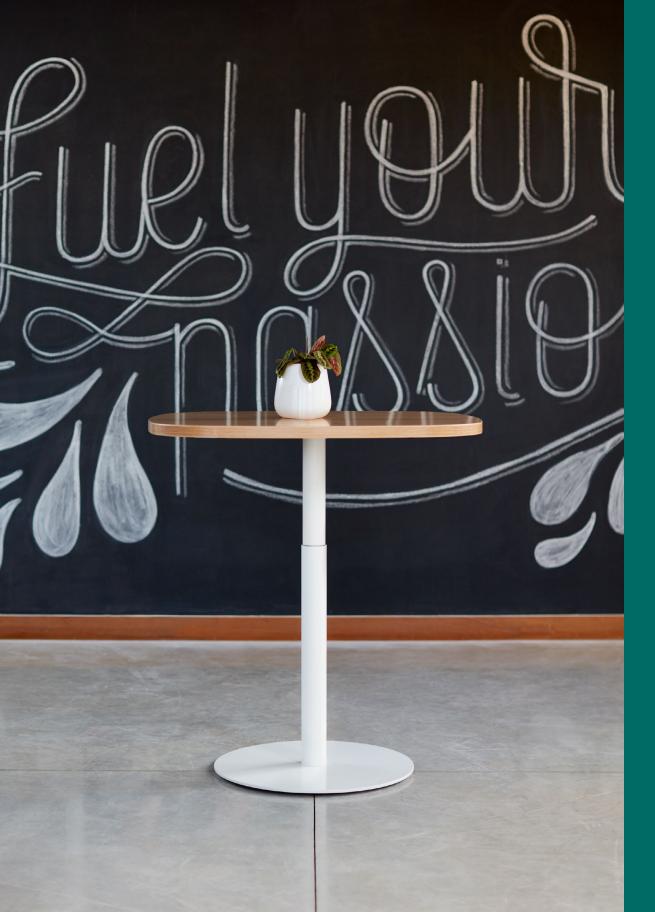

## Sit, Stand, Collaborate

Jive collaborative and side tables complement work and social spaces where people gather for everything from quick collaborations to casual lounge conversations. Fixed or height-adjustable bases meet various workstyle and work-process needs. Power-ready bases and worksurface cutout options make it simple to connect.