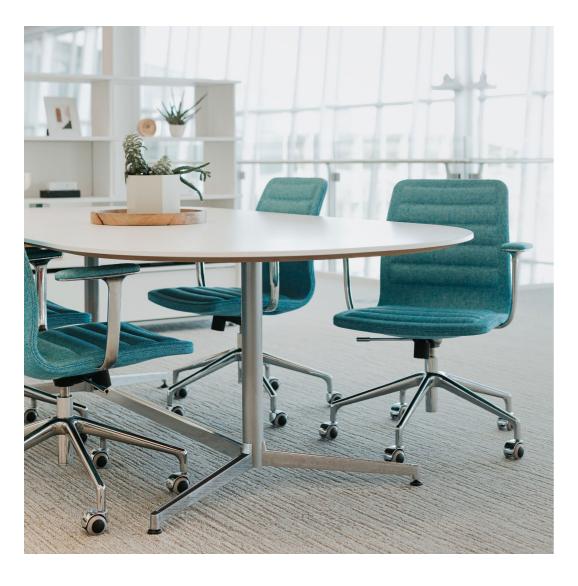

## From Formal to Informal Meetings

Jive conference tables open an array of design possibilities. Choices include 12 top shapes, a variety of bases in a range of heights, and optional wire management. Support both formal meetings and casual gatherings in small meeting spaces, large conference rooms, and everywhere in between.