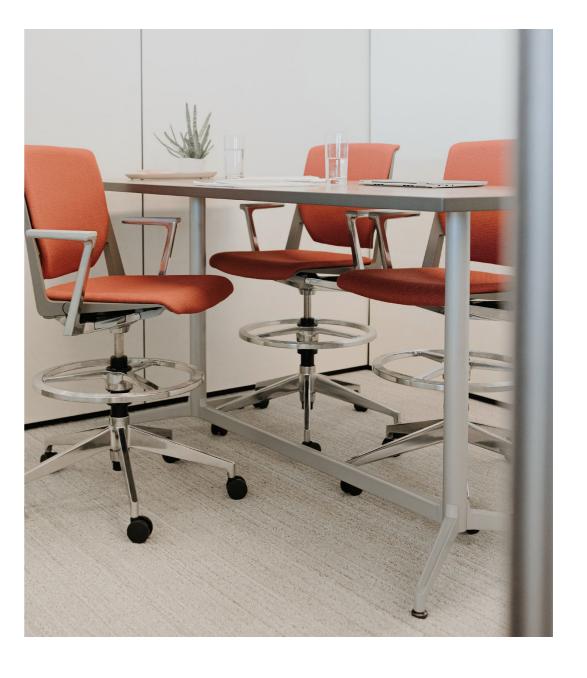

## Sit, Stand, Collaborate

Jive collaborative and side tables complement work and social spaces where people gather for everything from quick collaborations to casual lounge conversations. Fixed or height-adjustable bases meet various workstyle and work-process needs. Power-ready bases and worksurface cutout options make it simple to connect.