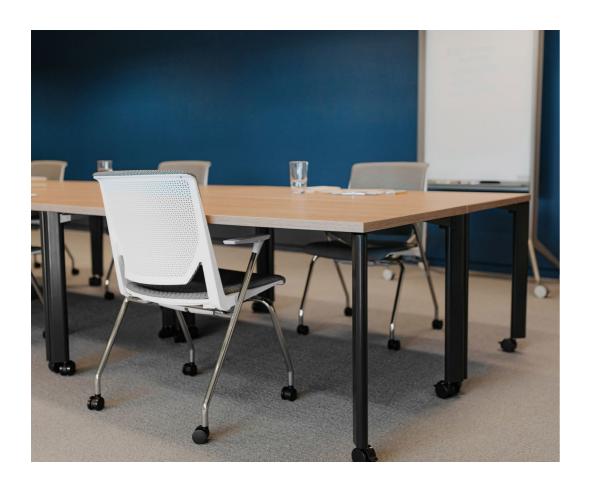

## From Formal to Informal Meetings

Jive conference tables open an array of design possibilities. Choices include 12 top shapes, a variety of bases in a range of heights, and optional wire management. Support both formal meetings and casual gatherings in small meeting spaces, large conference rooms, and everywhere in between.

## Adapt the Layout as Needed

In dynamic applications where learning occurs, Jive training and multipurpose tables are easy to move and reconfigure. The variety of top shapes offer easy power accessibility. Rectangular tops are available with a flip-top. Jive Swivel features a tool-free mechanism to quickly align and attach multiple tables.