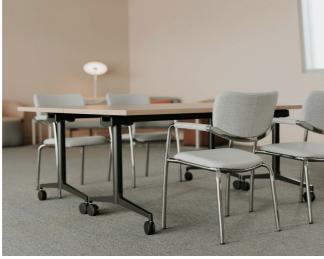

## Adapt the Layout as Needed

In dynamic applications where learning occurs, Jive training and multipurpose tables are easy to move and reconfigure. The variety of top shapes offer easy power accessibility. Rectangular tops are available with a flip-top. Jive Swivel features a tool-free mechanism to quickly align and attach multiple tables.