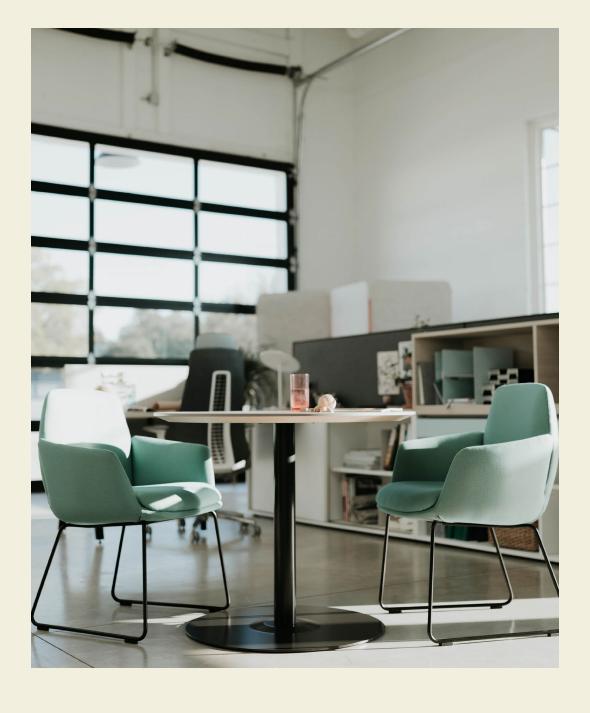

## Sit, Stand, Collaborate

Jive collaborative and side tables complement work and social spaces where people gather for everything from quick collaborations to casual lounge conversations. Fixed or height-adjustable bases meet various workstyle and work-process needs. Power-ready bases and worksurface cutout options make it simple to connect.