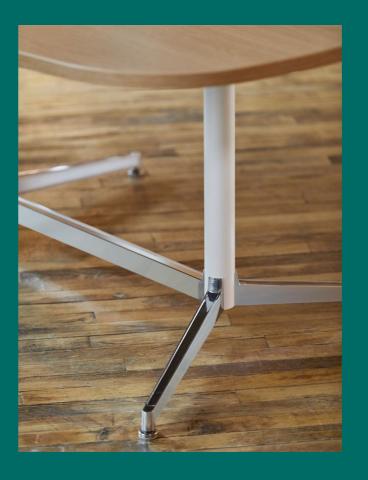

## **Design Choices**

For design freedom, Jive tables offer an array of shapes, sizes, and bases, as well as high-pressure laminate and premium veneer finished tops. Jive Swivel has an edgeband, while all other Jive tables are available with an edgeband or knife edge. Bases in a wide range of paint colors coordinate with any environment.