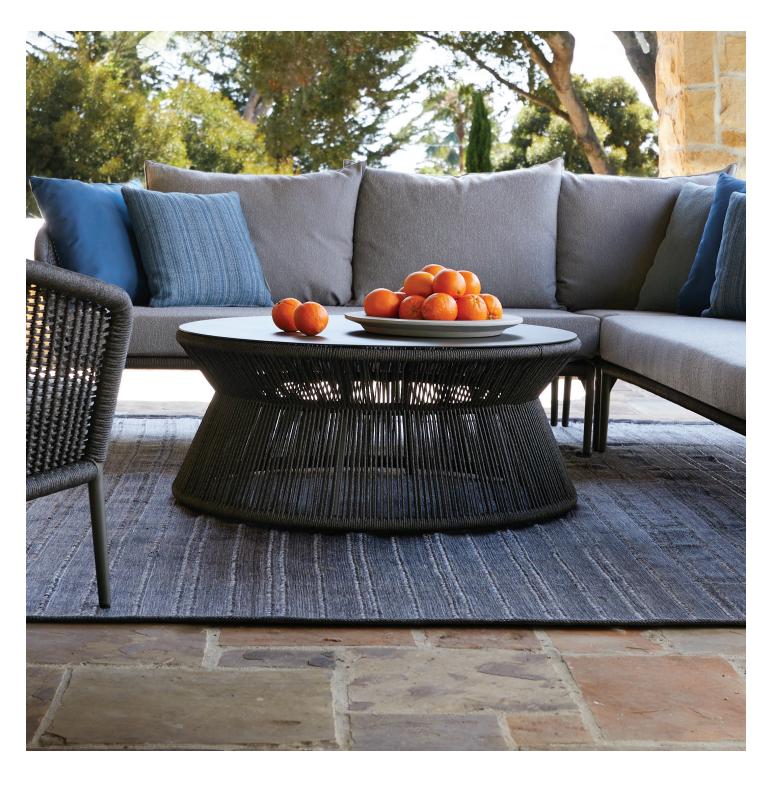

# Knot JANUS et Cie

Tables

Knot side and coffee tables are perfect for furnishing inviting spaces with a hint of intrigue, both indoors and outdoors. Crafted with materials made to withstand the elements, Knot tables are distinguished by intricately handwoven olefin ropes that create their signature pattern.

#### **Features**

- Olefin synthetic rope fibers resist moisture, UV rays, and abrasion
- Durable, protective JANUScoat powder-coat finish on an aluminum frame
- Solid aluminum top with JANUScoat finish

### Coffee Table