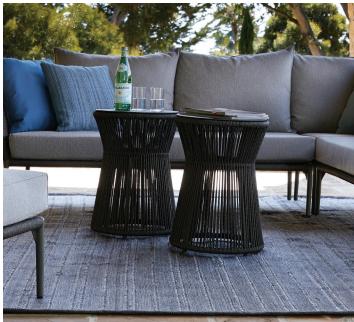

# Knot JANUS et Cie

Tables

Knot side and coffee tables are perfect for furnishing inviting spaces with a hint of intrigue, both indoors and outdoors. Crafted with materials made to withstand the elements, Knot tables are distinguished by intricately handwoven olefin ropes that create their signature pattern.

#### **Features**

- Olefin synthetic rope fibers resist moisture, UV rays, and abrasion
- Durable, protective JANUScoat powder-coat finish on an aluminum frame
- Solid aluminum top with JANUScoat finish

### Coffee Table