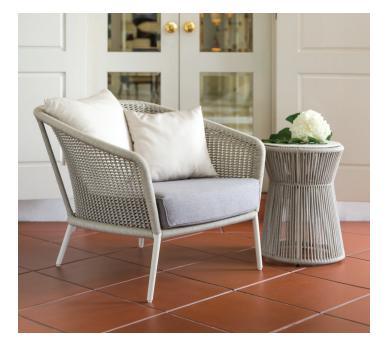

# Knot JANUS et Cie

Tables

Knot side and coffee tables are perfect for furnishing inviting spaces with a hint of intrigue, both indoors and outdoors. Crafted with materials made to withstand the elements, Knot tables are distinguished by intricately handwoven olefin ropes that create their signature pattern.

#### **Features**

- Olefin synthetic rope fibers resist moisture, UV rays, and abrasion
- Durable, protective JANUScoat powder-coat finish on an aluminum frame
- Solid aluminum top with JANUScoat finish

## Side Table