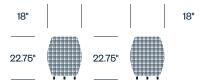

# Capsule JANUS et Cie

Tables







Rooted in refinement and restraint, Capsule side and coffee tables combine garden latticework motifs with contemporary forms. The tables carry a sculptural presence, providing a compelling focal point as well as a handy surface, indoors or out. Crafted with eye-catching attention to detail, the design recalls traditional basketry techniques that remain intriguing today.

#### **Features**

- Handwoven with weather-resistant JANUSfiber, a low-maintenance synthetic fiber
- Aluminum frame with durable, protective JANUScoat powder-coat finish
- Optional onset glass tops available

# **HAWORTH**

# Side Table



## **Coffee Table**



## **Finishes**

Bamboo Green Bronze Limestone Palladium