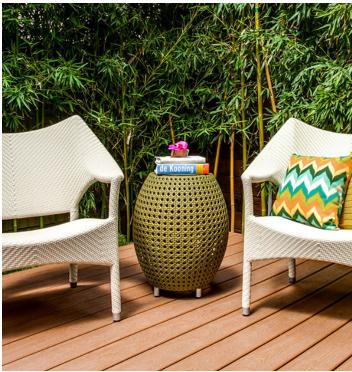

# Capsule JANUS et Cie

Tables

Rooted in refinement and restraint, Capsule side and coffee tables combine garden latticework motifs with contemporary forms. The tables carry a sculptural presence, providing a compelling focal point as well as a handy surface, indoors or out. Crafted with eye-catching attention to detail, the design recalls traditional basketry techniques that remain intriguing today.

#### **Features**

- Handwoven with weather-resistant JANUSfiber, a low-maintenance synthetic fiber
- Aluminum frame with durable, protective JANUScoat powder-coat finish
- Optional onset glass tops available

## **Coffee Table**