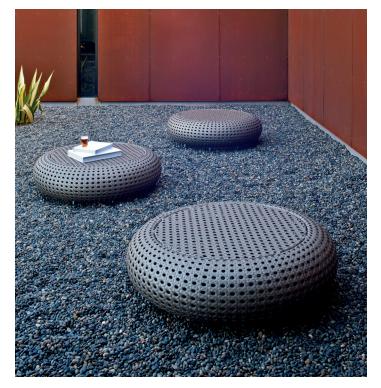

# Capsule JANUS et Cie

Tables

Rooted in refinement and restraint, Capsule side and coffee tables combine garden latticework motifs with contemporary forms. The tables carry a sculptural presence, providing a compelling focal point as well as a handy surface, indoors or out. Crafted with eye-catching attention to detail, the design recalls traditional basketry techniques that remain intriguing today.

#### **Features**

- Handwoven with weather-resistant JANUSfiber, a low-maintenance synthetic fiber
- Aluminum frame with durable, protective JANUScoat powder-coat finish
- Optional onset glass tops available

# Side Table

## **Coffee Table**