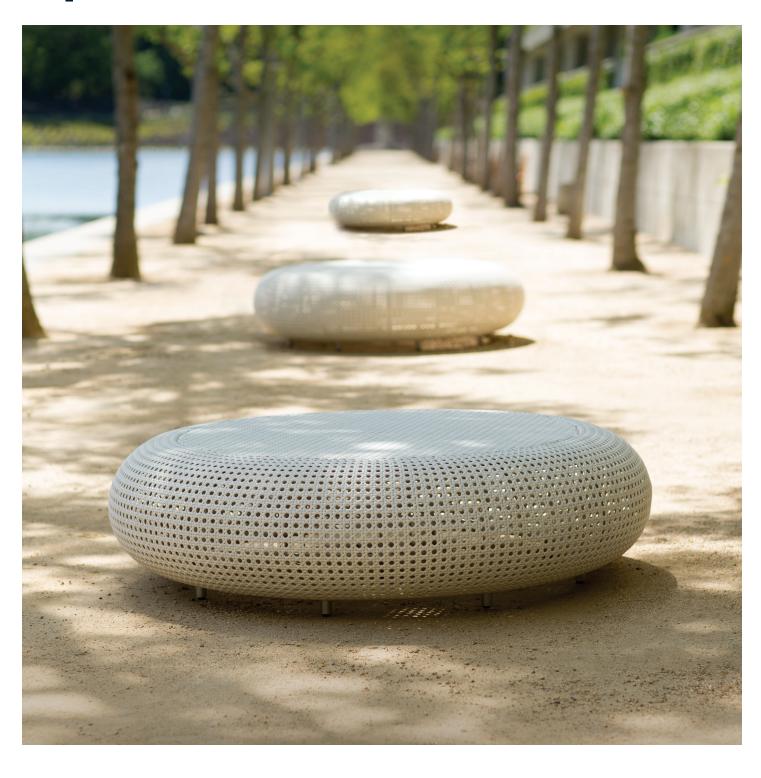

# Capsule JANUS et Cie

Tables

Rooted in refinement and restraint, Capsule side and coffee tables combine garden latticework motifs with contemporary forms. The tables carry a sculptural presence, providing a compelling focal point as well as a handy surface, indoors or out. Crafted with eye-catching attention to detail, the design recalls traditional basketry techniques that remain intriguing today.

#### **Features**

- Handwoven with weather-resistant JANUSfiber, a low-maintenance synthetic fiber
- Aluminum frame with durable, protective JANUScoat powder-coat finish
- Optional onset glass tops available

# Side Table

## **Coffee Table**