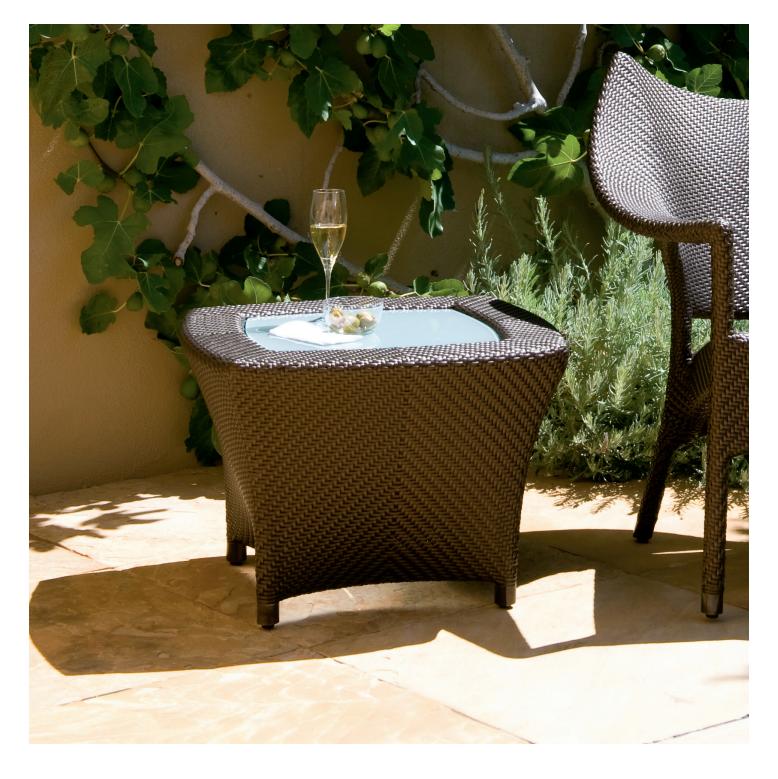

# Amari JANUS et Cie

Tables

Amari café and dining tables are modern takes on a classic design for indoor and outdoor collaborative and dining areas. Using traditional art techniques, skilled artisans create sweeping curves and strong lines by meticulously hand-weaving hundreds of JANUSfiber strands into multiple patterns, making each piece an innovative, unique work of art.

#### Features

- Wrapped in weather-resistant JANUSfiber a lowmaintenance synthetic fiber made from high-density, recyclable polyethylene
- Aluminum frame powder-coated with JANUScoat finish
- Simple, elegant color pallet for a range of environments
- Optional glass top
- Coordinates with Amari seating

#### **Square Side Table**