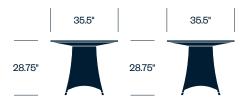

café and dining tables are modern takes on a classic design for indoor and outdoor collaborative and dining areas. Using traditional art techniques, skilled artisans create sweeping curves and strong lines by meticulously hand-weaving hundreds of JANUSfiber strands into multiple patterns, making each piece an innovative, unique work of art.

#### Features

- Wrapped in weather-resistant JANUSfiber a lowmaintenance synthetic fiber made from high-density, recyclable polyethylene
- Aluminum frame powder-coated with JANUScoat finish
- Simple, elegant color pallet for a range of environments
- Optional glass top
- Coordinates with Amari seating

## Tall Square Side Table



#### **Square Side Table**



## **Rectangle Coffee Table**



#### Square Coffee Table



## Square Collaborative Table



#### Finishes

Bamboo Green Bronze Caramel Limestone Palladium Smoke

#### **Small Round Collaborative Table**



#### Medium Round Collaborative Table



#### Large Round Collaborative Table