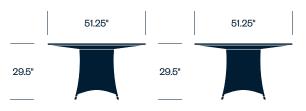

d artisans create sweeping curves and strong lines by meticulously hand-weaving hundreds of JANUSfiber strands into multiple patterns, making each piece an innovative, unique work of art.

#### Features

- Wrapped in weather-resistant JANUSfiber a lowmaintenance synthetic fiber made from high-density, recyclable polyethylene
- Aluminum frame powder-coated with JANUScoat finish
- Simple, elegant color pallet for a range of environments
- Optional glass top
- Coordinates with Amari seating

## Tall Square Side Table



#### **Square Side Table**



## **Rectangle Coffee Table**



#### Square Coffee Table



## Square Collaborative Table



#### Finishes

Bamboo Green Bronze Caramel Limestone Palladium Smoke

#### **Small Round Collaborative Table**



#### Medium Round Collaborative Table



#### Large Round Collaborative Table