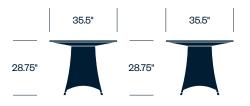

Using traditional art techniques, skilled artisans create sweeping curves and strong lines by meticulously hand-weaving hundreds of JANUSfiber strands into multiple patterns, making each piece an innovative, unique work of art.

#### Features

- Wrapped in weather-resistant JANUSfiber a lowmaintenance synthetic fiber made from high-density, recyclable polyethylene
- Aluminum frame powder-coated with JANUScoat finish
- Simple, elegant color pallet for a range of environments
- Optional glass top
- Coordinates with Amari seating

## Tall Square Side Table



#### **Square Side Table**



## **Rectangle Coffee Table**



#### Square Coffee Table



## Square Collaborative Table



#### Finishes

Bamboo Green Bronze Caramel Limestone Palladium Smoke

#### **Small Round Collaborative Table**



#### Medium Round Collaborative Table



#### Large Round Collaborative Table