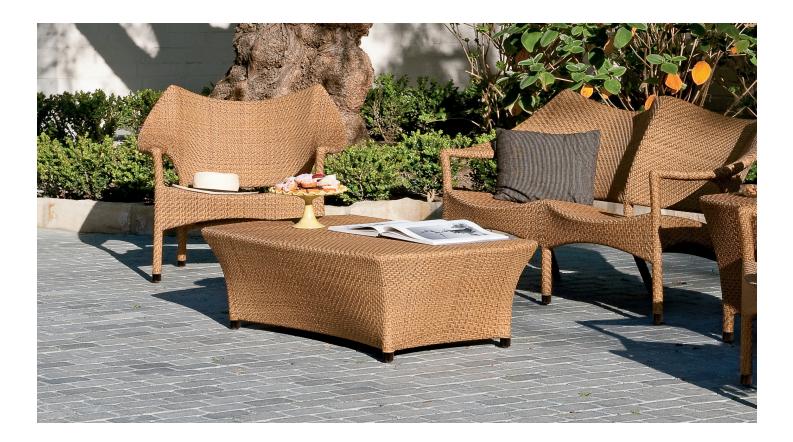

# Amari JANUS et Cie

Tables

Amari café and dining tables are modern takes on a classic design for indoor and outdoor collaborative and dining areas. Using traditional art techniques, skilled artisans create sweeping curves and strong lines by meticulously hand-weaving hundreds of JANUSfiber strands into multiple patterns, making each piece an innovative, unique work of art.

#### Features

- Wrapped in weather-resistant JANUSfiber a lowmaintenance synthetic fiber made from high-density, recyclable polyethylene
- Aluminum frame powder-coated with JANUScoat finish
- Simple, elegant color pallet for a range of environments
- Optional glass top
- Coordinates with Amari seating

#### Square Coffee Table