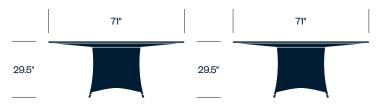

rong lines by meticulously hand-weaving hundreds of JANUSfiber strands into multiple patterns, making each piece an innovative, unique work of art.

#### Features

- Wrapped in weather-resistant JANUSfiber a lowmaintenance synthetic fiber made from high-density, recyclable polyethylene
- Aluminum frame powder-coated with JANUScoat finish
- Simple, elegant color pallet for a range of environments
- Optional glass top
- Coordinates with Amari seating

## Tall Square Side Table



#### **Square Side Table**



## **Rectangle Coffee Table**



#### Square Coffee Table



## Square Collaborative Table



#### Finishes

Bamboo Green Bronze Caramel Limestone Palladium Smoke

#### **Small Round Collaborative Table**



#### Medium Round Collaborative Table



#### Large Round Collaborative Table