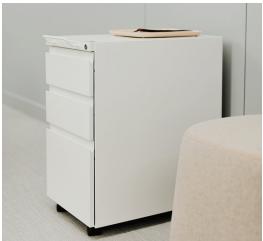

## **X Series**

Storage

HAWORTH X Series Storage

With an extensive family of integrated products, X Series® offers simple, durable storage and space-planning solutions for the entire office. A range of choices for individual or shared storage ensures people have the right options to keep items organized and secure while supporting efficient footprints.

## **Features**

- Designed for open plans, social spaces, private offices, team rooms and other areas
- Collection includes desks, pedestals, lateral files, personal storage towers, lockers, wardrobe units, bookcases, combination units, and recycling stations
- Lateral file drawer inserts add capability to new or existing drawers
- · Optional reprogrammable locks eliminate keys
- Optional 120V and USB power modules to recharge devices
- Patented box-in-box construction and frame inserts give superior durability and prevent racking
- Full-extension, steel ball-bearing drawer slides
- Rack-and-pinion lock system with dual-side lock bars for security
- Wear-resistant finish and rust inhibitor help ensure long life
- Mix surface options and hardware such as painted steel, high-pressure laminate, premium veneer and a variety of pulls for design flexibility and price scalability