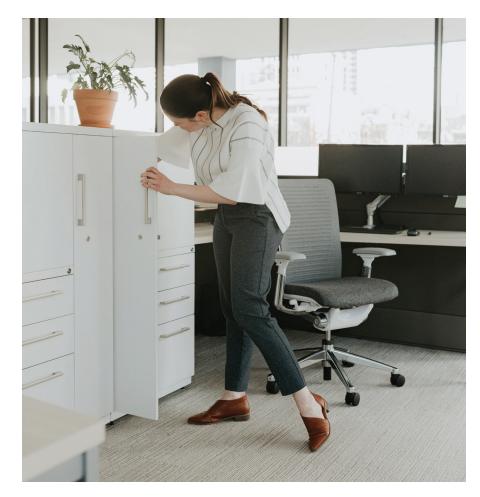

## **X Series**

Storage

HAWORTH X Series Storage

With an extensive family of integrated products, X Series® offers simple, durable storage and space-planning solutions for the entire office. A range of choices for individual or shared storage ensures people have the right options to keep items organized and secure while supporting efficient footprints.

## **Features**

- Designed for open plans, social spaces, private offices, team rooms and other areas
- Collection includes desks, pedestals, lateral files, personal storage towers, lockers, wardrobe units, bookcases, combination units, and recycling stations
- Lateral file drawer inserts add capability to new or existing drawers
- · Optional reprogrammable locks eliminate keys
- Optional 120V and USB power modules to recharge devices
- Patented box-in-box construction and frame inserts give superior durability and prevent racking
- Full-extension, steel ball-bearing drawer slides
- Rack-and-pinion lock system with dual-side lock bars for security
- Wear-resistant finish and rust inhibitor help ensure long life
- Mix surface options and hardware such as painted steel, high-pressure laminate, premium veneer and a variety of pulls for design flexibility and price scalability