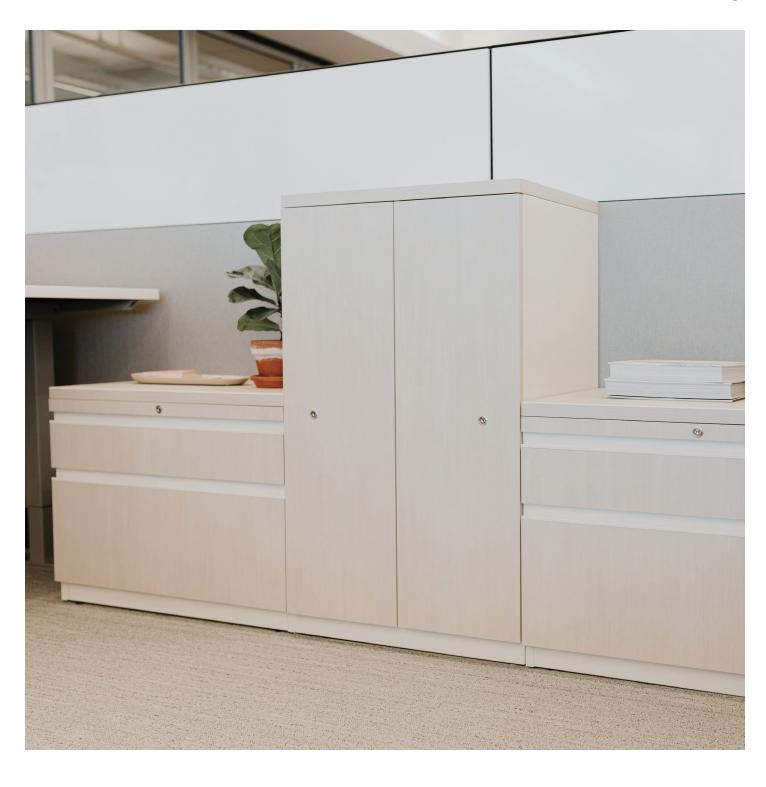

## **X Series**

Storage

HAWORTH X Series Storage

With an extensive family of integrated products, X Series® offers simple, durable storage and space-planning solutions for the entire office. A range of choices for individual or shared storage ensures people have the right options to keep items organized and secure while supporting efficient footprints.

## **Features**

- Designed for open plans, social spaces, private offices, team rooms and other areas
- Collection includes desks, pedestals, lateral files, personal storage towers, lockers, wardrobe units, bookcases, combination units, and recycling stations
- Lateral file drawer inserts add capability to new or existing drawers
- · Optional reprogrammable locks eliminate keys
- Optional 120V and USB power modules to recharge devices
- Patented box-in-box construction and frame inserts give superior durability and prevent racking
- Full-extension, steel ball-bearing drawer slides
- Rack-and-pinion lock system with dual-side lock bars for security
- Wear-resistant finish and rust inhibitor help ensure long life
- Mix surface options and hardware such as painted steel, high-pressure laminate, premium veneer and a variety of pulls for design flexibility and price scalability