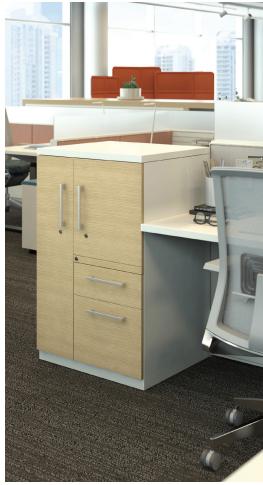

## **X Series**

Personal Storage Towers

Convenient, secure, and versatile X Series® personal storage towers help people perform more effectively and feel in control of their workspace. Towers consolidate storage into a single multifunctional unit that takes advantage of vertical space while holding a variety of work and personal items.

## **Features**

- A variety of configuration options includes pedestals, valets, and hinged upper cabinets or side-facing bookcase upper cabinets (rightor left-facing)
- Pedestal drawer configurations: box/file, box/ box/file, file/file, box/box/file/file, or file/file/file
- Full-extension, steel ball-bearing pedestal drawer slides
- · Double-walled pedestal drawer fronts
- Hinged doors on cabinet and valet open 100°; cabinet has a removable shelf; valet has a coat rod or hook
- One-piece formed-steel cabinet case for a clean, finished look
- Painted steel core with painted steel, laminate, or veneer options for doors, drawers, and tops; several pull styles
- Integrates seamlessly with other X Series products