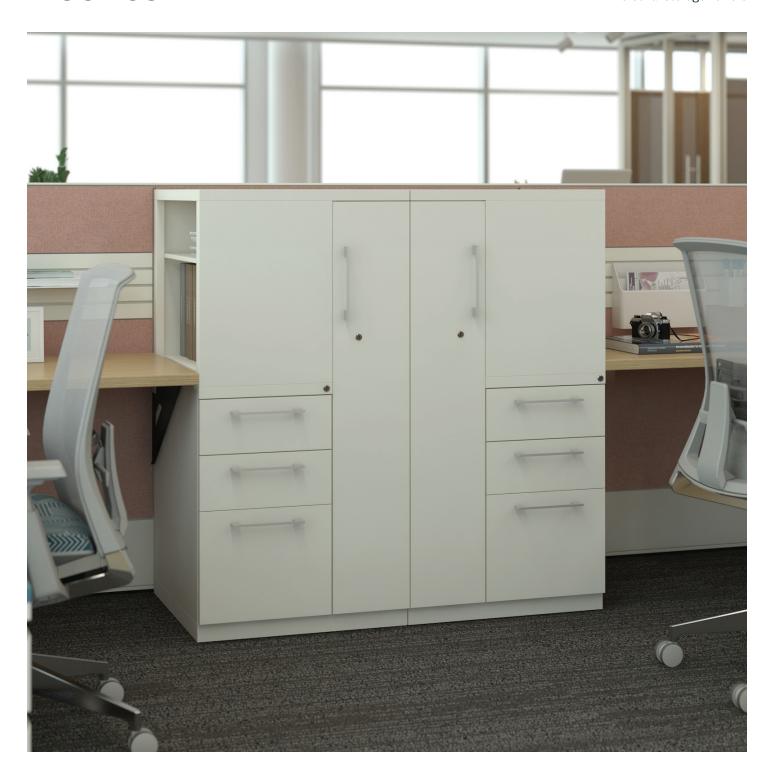

## **X Series**

Personal Storage Towers

Convenient, secure, and versatile X Series® personal storage towers help people perform more effectively and feel in control of their workspace. Towers consolidate storage into a single multifunctional unit that takes advantage of vertical space while holding a variety of work and personal items.

## **Features**

- A variety of configuration options includes pedestals, valets, and hinged upper cabinets or side-facing bookcase upper cabinets (rightor left-facing)
- Pedestal drawer configurations: box/file, box/ box/file, file/file, box/box/file/file, or file/file/file
- Full-extension, steel ball-bearing pedestal drawer slides
- · Double-walled pedestal drawer fronts
- Hinged doors on cabinet and valet open 100°; cabinet has a removable shelf; valet has a coat rod or hook
- One-piece formed-steel cabinet case for a clean, finished look
- Painted steel core with painted steel, laminate, or veneer options for doors, drawers, and tops; several pull styles
- Integrates seamlessly with other X Series products