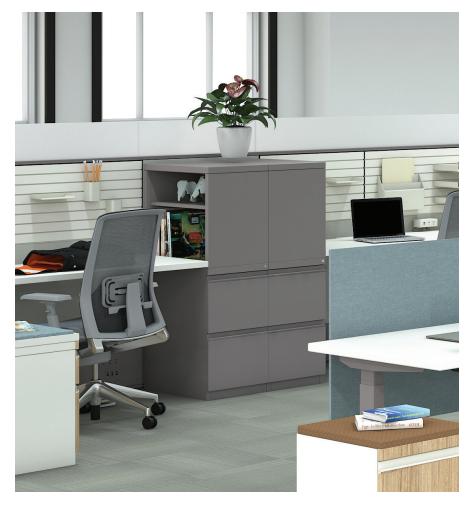

## **X Series**

Personal Storage Towers

Convenient, secure, and versatile X Series® personal storage towers help people perform more effectively and feel in control of their workspace. Towers consolidate storage into a single multifunctional unit that takes advantage of vertical space while holding a variety of work and personal items.

## **Features**

- A variety of configuration options includes pedestals, valets, and hinged upper cabinets or side-facing bookcase upper cabinets (rightor left-facing)
- Pedestal drawer configurations: box/file, box/ box/file, file/file, box/box/file/file, or file/file/file
- Full-extension, steel ball-bearing pedestal drawer slides
- · Double-walled pedestal drawer fronts
- Hinged doors on cabinet and valet open 100°; cabinet has a removable shelf; valet has a coat rod or hook
- One-piece formed-steel cabinet case for a clean, finished look
- Painted steel core with painted steel, laminate, or veneer options for doors, drawers, and tops; several pull styles
- Integrates seamlessly with other X Series products