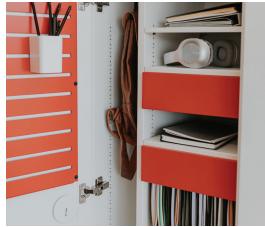

## **Features**

- Ideal for use in and around workstations, training areas, meeting rooms, and unassigned work environments
- Collection includes single and group lockers, cubby lockers, and combination cubby lockers—with a variety of configuration options
- Cubby combination lockers include an open shelf or file drawer
- Available accessories: Power module for charging devices, reprogrammable digital locks, locker shelf with personal drawer or suspended file frame, slat rail and rail accessories, boot tray, magnet boards and hooks, and peg magnets
- Mix surface options such as painted steel, high-pressure laminate, and premium veneer fronts and tops for design flexibility and price scalability
- Integrate with X series casegoods and storage, as well as other Haworth products for a consistent aesthetic