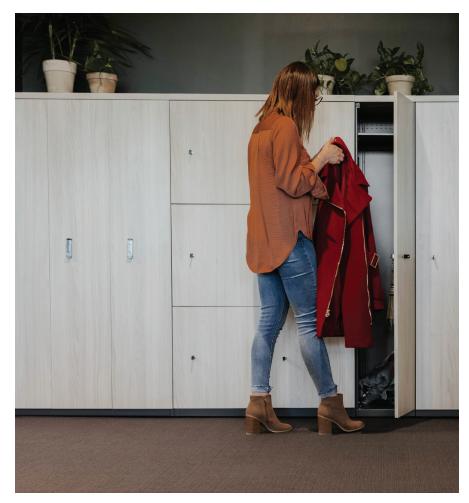

## **X Series**

Lockers

HAWORTH X Series Lockers

To efficiently accommodate diverse long- or short-term storage needs, X Series® provides the broadest locker offering in a single storage family. Lockers and cubbies create a home base where people can keep work and personal materials organized and secure, with a small footprint that takes advantage of vertical space.

## **Features**

- Ideal for use in and around workstations, training areas, meeting rooms, and unassigned work environments
- Collection includes single and group lockers, cubby lockers, and combination cubby lockers—with a variety of configuration options
- Cubby combination lockers include an open shelf or file drawer
- Available accessories: Power module for charging devices, reprogrammable digital locks, locker shelf with personal drawer or suspended file frame, slat rail and rail accessories, boot tray, magnet boards and hooks, and peg magnets
- Mix surface options such as painted steel, high-pressure laminate, and premium veneer fronts and tops for design flexibility and price scalability
- Integrate with X series casegoods and storage, as well as other Haworth products for a consistent aesthetic