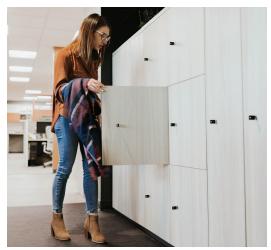

## **X Series**

Lockers

HAWORTH X Series Lockers

To efficiently accommodate diverse long- or short-term storage needs, X Series® provides the broadest locker offering in a single storage family. Lockers and cubbies create a home base where people can keep work and personal materials organized and secure, with a small footprint that takes advantage of vertical space.

## **Features**

- Ideal for use in and around workstations, training areas, meeting rooms, and unassigned work environments
- Collection includes single and group lockers, cubby lockers, and combination cubby lockers—with a variety of configuration options
- Cubby combination lockers include an open shelf or file drawer
- Available accessories: Power module for charging devices, reprogrammable digital locks, locker shelf with personal drawer or suspended file frame, slat rail and rail accessories, boot tray, magnet boards and hooks, and peg magnets
- Mix surface options such as painted steel, high-pressure laminate, and premium veneer fronts and tops for design flexibility and price scalability
- Integrate with X series casegoods and storage, as well as other Haworth products for a consistent aesthetic