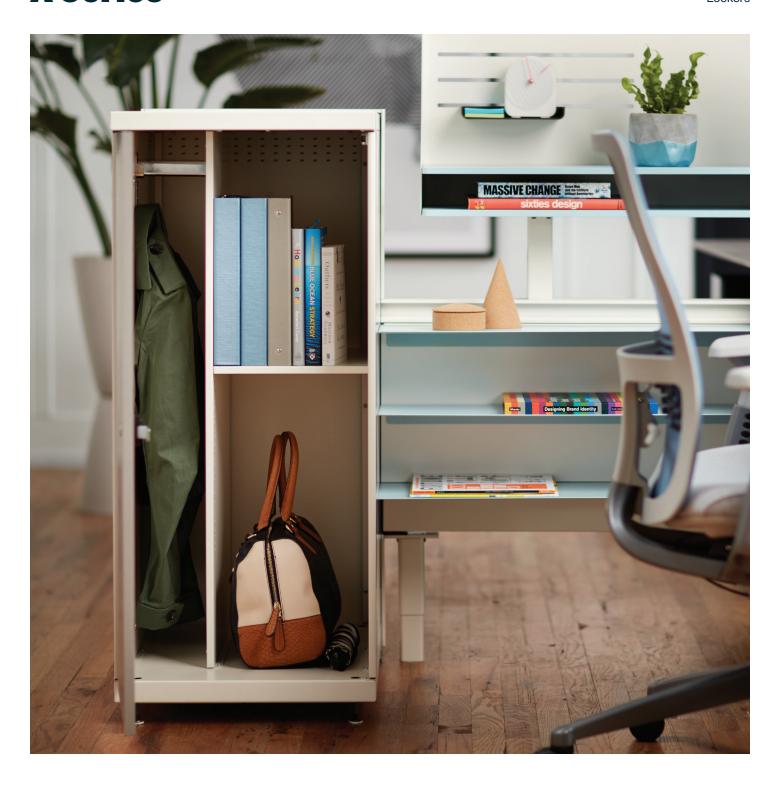

## **X Series**

Lockers

HAWORTH X Series Lockers

To efficiently accommodate diverse long- or short-term storage needs, X Series® provides the broadest locker offering in a single storage family. Lockers and cubbies create a home base where people can keep work and personal materials organized and secure, with a small footprint that takes advantage of vertical space.

## **Features**

- Ideal for use in and around workstations, training areas, meeting rooms, and unassigned work environments
- Collection includes single and group lockers, cubby lockers, and combination cubby lockers—with a variety of configuration options
- Cubby combination lockers include an open shelf or file drawer
- Available accessories: Power module for charging devices, reprogrammable digital locks, locker shelf with personal drawer or suspended file frame, slat rail and rail accessories, boot tray, magnet boards and hooks, and peg magnets
- Mix surface options such as painted steel, high-pressure laminate, and premium veneer fronts and tops for design flexibility and price scalability
- Integrate with X series casegoods and storage, as well as other Haworth products for a consistent aesthetic