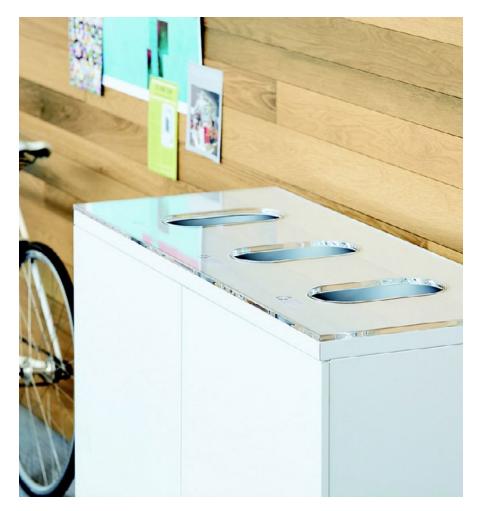

## **Features**

- For community spaces, breakrooms, individual workspaces—anywhere recycling management is needed
- Freestanding stations are painted steel and are fully assembled and equipped with three 11"x16" openings and three easily removable Rubbermaid 23-gallon bins
- Two non-locking swing doors provide quick access to bins
- Clean aesthetic coordinates with other X Series storage products and works in any environment
- For individual workstations, the recycling/ trash bin can be suspended from hanging rails in lateral file drawers and pedestals, or from the recycle bin carriage