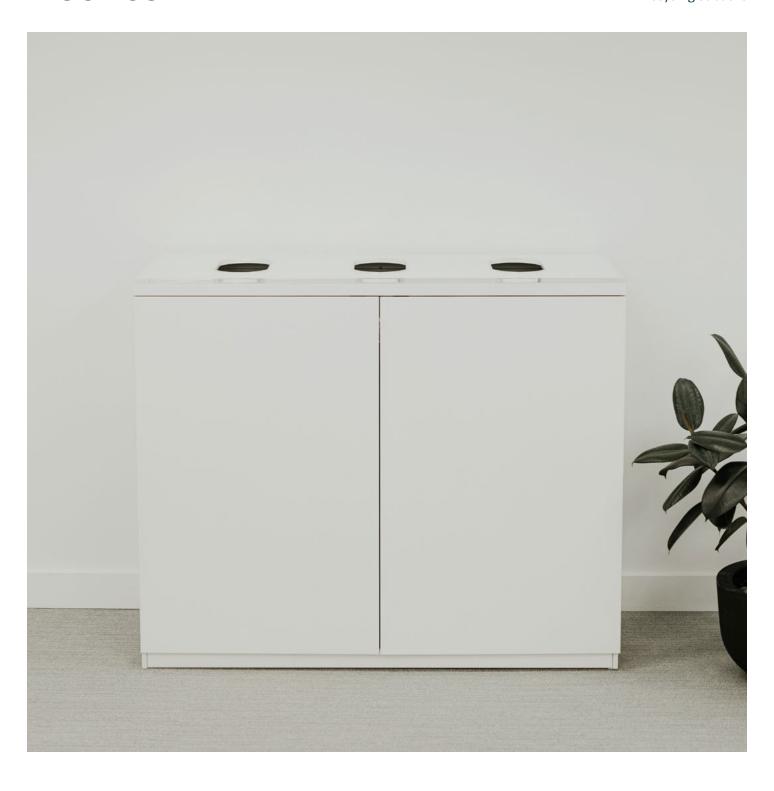

## **X Series**

Recycling Solutions

HAWORTH X Series Recycling Solutions

X Series® recycling solutions help people organize and manage recycling and waste, contributing to corporate sustainability efforts. Smaller bins can be integrated and hidden away within workspaces, and larger bins can be enclosed in readily accessible collection stations for group use. With steel-core construction and an easy-to-clean acrylic overlay, the collection station features a sleek, durable design that is perfect for public spaces.

## **Features**

- For community spaces, breakrooms, individual workspaces—anywhere recycling management is needed
- Freestanding stations are painted steel and are fully assembled and equipped with three 11"x16" openings and three easily removable Rubbermaid 23-gallon bins
- Two non-locking swing doors provide quick access to bins
- Clean aesthetic coordinates with other X Series storage products and works in any environment
- For individual workstations, the recycling/ trash bin can be suspended from hanging rails in lateral file drawers and pedestals, or from the recycle bin carriage