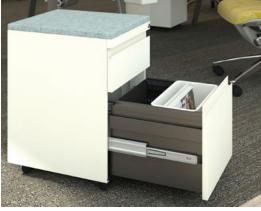

## **Features**

- For community spaces, breakrooms, individual workspaces—anywhere recycling management is needed
- Freestanding stations are painted steel and are fully assembled and equipped with three 11"x16" openings and three easily removable Rubbermaid 23-gallon bins
- Two non-locking swing doors provide quick access to bins
- Clean aesthetic coordinates with other X Series storage products and works in any environment
- For individual workstations, the recycling/ trash bin can be suspended from hanging rails in lateral file drawers and pedestals, or from the recycle bin carriage