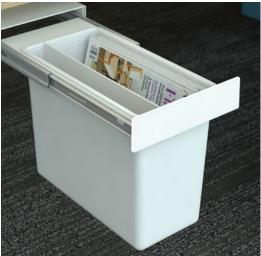

## **Features**

- For community spaces, breakrooms, individual workspaces—anywhere recycling management is needed
- Freestanding stations are painted steel and are fully assembled and equipped with three 11"x16" openings and three easily removable Rubbermaid 23-gallon bins
- Two non-locking swing doors provide quick access to bins
- Clean aesthetic coordinates with other X Series storage products and works in any environment
- For individual workstations, the recycling/ trash bin can be suspended from hanging rails in lateral file drawers and pedestals, or from the recycle bin carriage