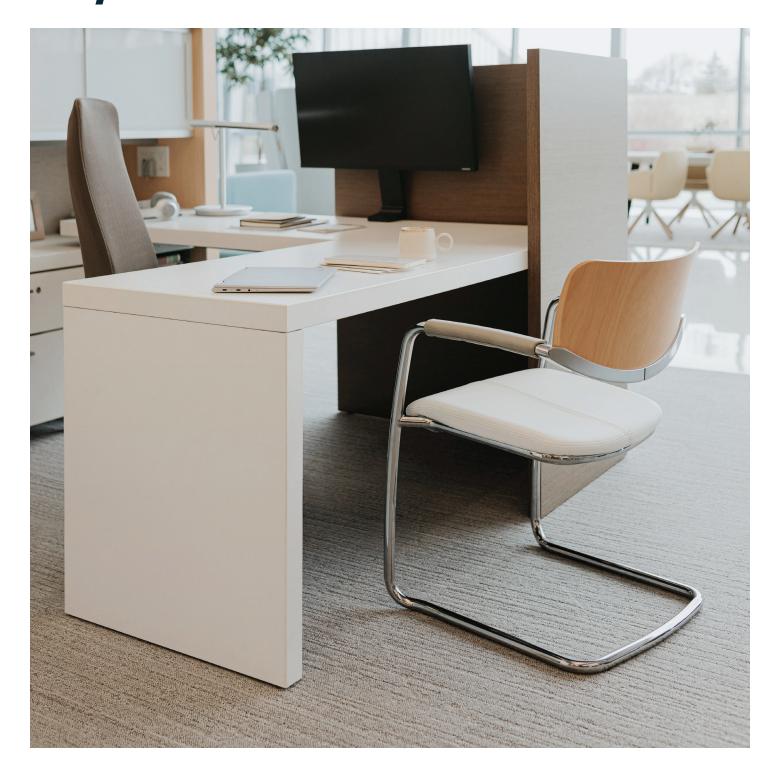

**Zody** Guest Chair

HAWORTH Zody Guest Chair

The Zody® guest chair is a unique, comfortable seating solution ffor all the places where people wait, interact, or collaborate. Featuring global design influences, the Zody guest chair offers a wide variety of options to complement any space, while providing consistency throughout the entire environment.

## eatures

- Unique cantilevered-back design with a stylish yet functional aluminum rail connecting arm to arm
- Designed to complement Zody task chairs
- · Beech wood or upholstered back
- Cushioned, upholstered seat is contoured for comfort
- 4-legged or sled base available
- Sled base has slight spring movement when leaning back
- 4-leg chair stacks 6-high; sled base chair stacks 4-high
- · Glides are plastic or felt