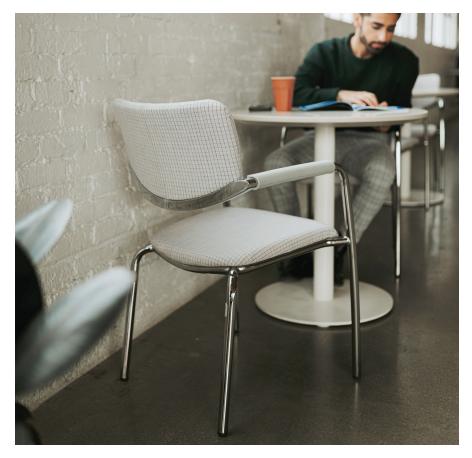

**Zody** Guest Chair

HAWORTH Zody Guest Chair

The Zody® guest chair is a unique, comfortable seating solution ffor all the places where people wait, interact, or collaborate. Featuring global design influences, the Zody guest chair offers a wide variety of options to complement any space, while providing consistency throughout the entire environment.

## eatures

- Unique cantilevered-back design with a stylish yet functional aluminum rail connecting arm to arm
- Designed to complement Zody task chairs
- · Beech wood or upholstered back
- Cushioned, upholstered seat is contoured for comfort
- 4-legged or sled base available
- Sled base has slight spring movement when leaning back
- 4-leg chair stacks 6-high; sled base chair stacks 4-high
- · Glides are plastic or felt