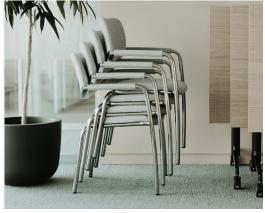

## eatures

- Unique cantilevered-back design with a stylish yet functional aluminum rail connecting arm to arm
- Designed to complement Zody task chairs
- · Beech wood or upholstered back
- Cushioned, upholstered seat is contoured for comfort
- 4-legged or sled base available
- Sled base has slight spring movement when leaning back
- 4-leg chair stacks 6-high; sled base chair stacks 4-high
- · Glides are plastic or felt