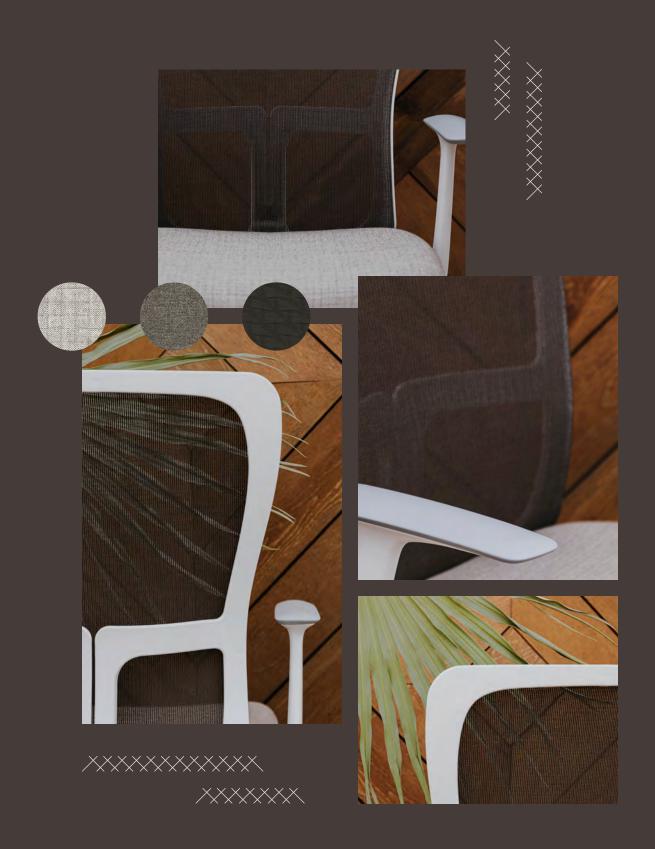

With the introduction of Zody II, we've added six mesh color options that play on that evolution and new thinking. Globally relevant and universally appealing, these rich colors were chosen for their easy compatibility with all the latest color trends as well as more traditional palettes. They float effortlessly across multiple applications and design platforms, highlighting and coordinating with other furniture pieces.

Browse through the following palettes for ideas in pairing the latest colors of Zody II's airy, breathable, durable mesh back with a variety of seat upholstery—and get inspired.

Water Suggested Seat Pairings

#### **Bringing Fashion to Furniture**

The refined coziness of your favorite sweater. The support and style of the latest running shoe. The sustainability of a knit-to-fit. Haworth Digital Knits combine it all. We apply the advanced knitting technology used in fashion to create beautiful patterns from soft, durable, bleach-cleanable fibers that bring breathable comfort into the workplace—whether in the office or at home.

The Zody II knit back task chair features a horizontal pattern stitched and tensioned to precise specifications, for no waste during manufacturing. The contemporary knit design and mélange yarn add inviting warmth to this proven, high-performance ergonomic chair. Zody II's signature knit back is available in five colors, offering combinations that range from subtle to stunning when paired with a variety of available seat upholstery.