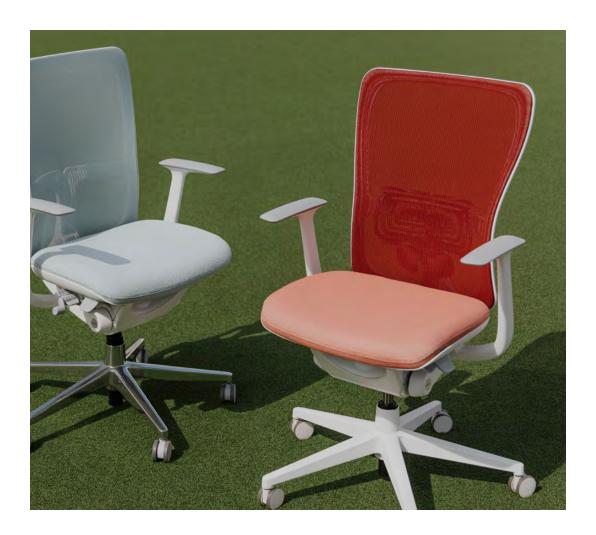

With the introduction of Zody II, we've added six mesh color options that play on that evolution and new thinking. Globally relevant and universally appealing, these rich colors were chosen for their easy compatibility with all the latest color trends as well as more traditional palettes. They float effortlessly across multiple applications and design platforms, highlighting and coordinating with other furniture pieces.

Browse through the following palettes for ideas in pairing the latest colors of Zody II's airy, breathable, durable mesh back with a variety of seat upholstery—and get inspired.

Water Suggested Seat Pairings