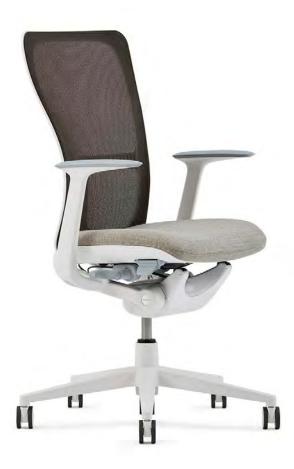

The Zody II knit back task chair features a horizontal pattern stitched and tensioned to precise specifications, for no waste during manufacturing. The contemporary knit design and mélange yarn add inviting warmth to this proven, high-performance ergonomic chair. Zody II's signature knit back is available in five colors, offering combinations that range from subtle to stunning when paired with a variety of available seat upholstery.

Browse through the following palettes for the Zody II knit back task chair and let them inspire you.