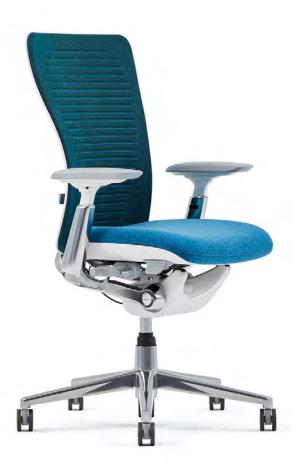

## **Zody II**

Color Inspiration Guide

With the introduction of Zody II, we've added six mesh color options that play on that evolution and new thinking. Globally relevant and universally appealing, these rich colors were chosen for their easy compatibility with all the latest color trends as well as more traditional palettes. They float effortlessly across multiple applications and design platforms, highlighting and coordinating with other furniture pieces.

The Zody II knit back task chair features a horizontal pattern stitched and tensioned to precise specifications, for no waste during manufacturing. The contemporary knit design and mélange yarn add inviting warmth to this proven, high-performance ergonomic chair. Zody II's signature knit back is available in five colors, offering combinations that range from subtle to stunning when paired with a variety of available seat upholstery.