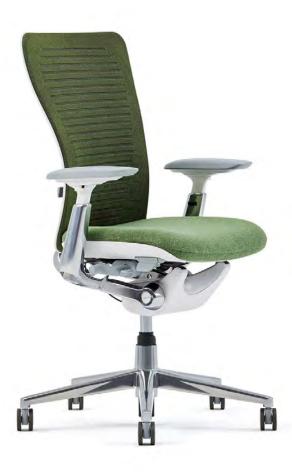

## **Zody II**

Color Inspiration Guide

With the introduction of Zody II, we've added six mesh color options that play on that evolution and new thinking. Globally relevant and universally appealing, these rich colors were chosen for their easy compatibility with all the latest color trends as well as more traditional palettes. They float effortlessly across multiple applications and design platforms, highlighting and coordinating with other furniture pieces.

Browse through the following palettes for ideas in pairing the latest colors of Zody II's airy, breathable, durable mesh back with a variety of seat upholstery—and get inspired.

Water Suggested Seat Pairings