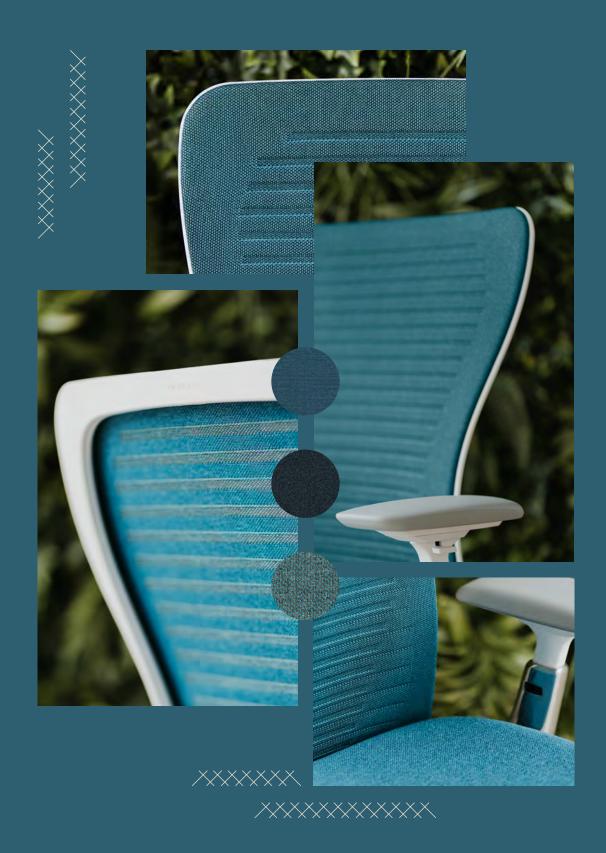

With the introduction of Zody II, we've added six mesh color options that play on that evolution and new thinking. Globally relevant and universally appealing, these rich colors were chosen for their easy compatibility with all the latest color trends as well as more traditional palettes. They float effortlessly across multiple applications and design platforms, highlighting and coordinating with other furniture pieces.

Browse through the following palettes for ideas in pairing the latest colors of Zody II's airy, breathable, durable mesh back with a variety of seat upholstery—and get inspired.

Water Suggested Seat Pairings

The Zody II knit back task chair features a horizontal pattern stitched and tensioned to precise specifications, for no waste during manufacturing. The contemporary knit design and mélange yarn add inviting warmth to this proven, high-performance ergonomic chair. Zody II's signature knit back is available in five colors, offering combinations that range from subtle to stunning when paired with a variety of available seat upholstery.