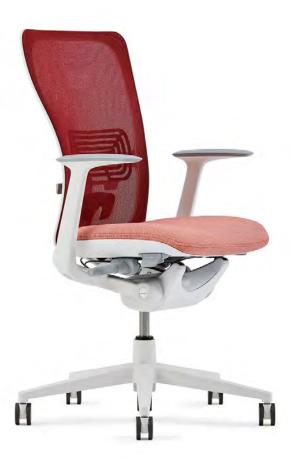

The Zody II knit back task chair features a horizontal pattern stitched and tensioned to precise specifications, for no waste during manufacturing. The contemporary knit design and mélange yarn add inviting warmth to this proven, high-performance ergonomic chair. Zody II's signature knit back is available in five colors, offering combinations that range from subtle to stunning when paired with a variety of available seat upholstery.