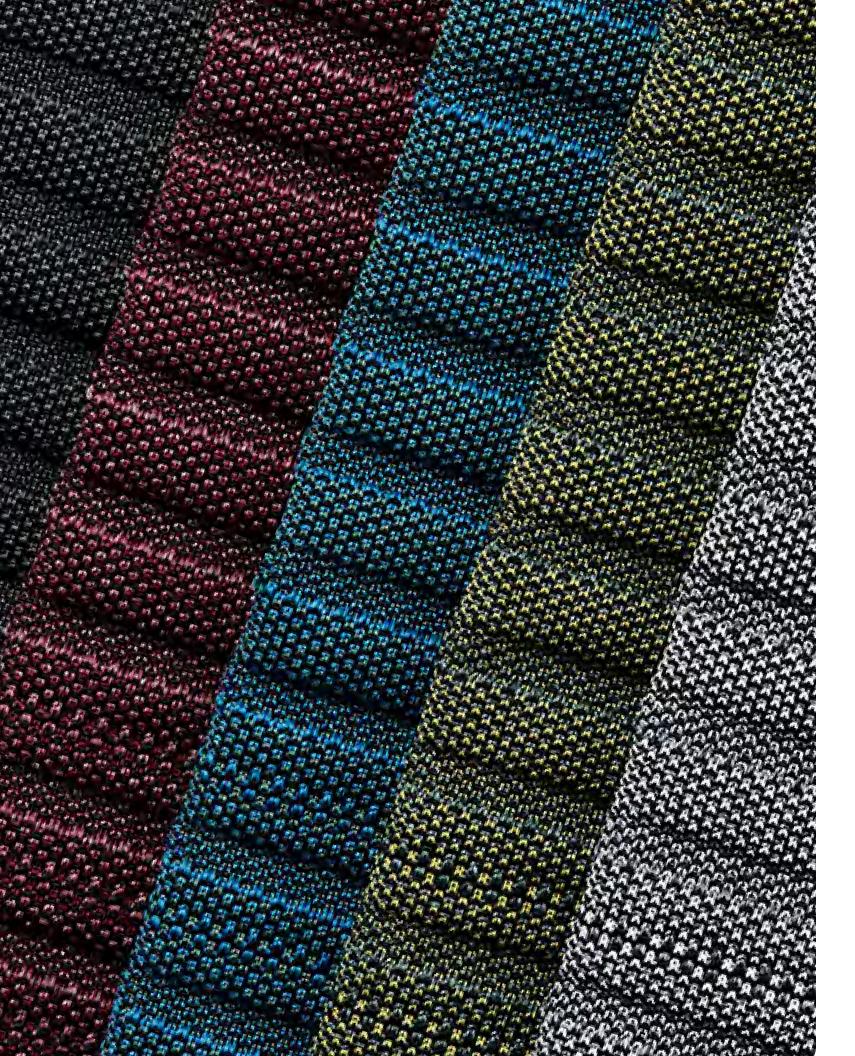

#### **Bringing Fashion to Furniture**

The refined coziness of your favorite sweater. The support and style of the latest running shoe. The sustainability of a knit-to-fit. Haworth Digital Knits combine it all. We apply the advanced knitting technology used in fashion to create beautiful patterns from soft, durable, bleach-cleanable fibers that bring breathable comfort into the workplace—whether in the office or at home.

The Zody II knit back task chair features a horizontal pattern stitched and tensioned to precise specifications, for no waste during manufacturing. The contemporary knit design and mélange yarn add inviting warmth to this proven, high-performance ergonomic chair. Zody II's signature knit back is available in five colors, offering combinations that range from subtle to stunning when paired with a variety of available seat upholstery.