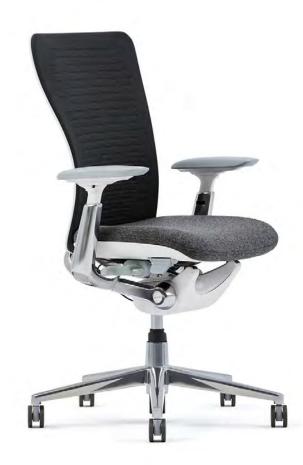

The Zody II knit back task chair features a horizontal pattern stitched and tensioned to precise specifications, for no waste during manufacturing. The contemporary knit design and mélange yarn add inviting warmth to this proven, high-performance ergonomic chair. Zody II's signature knit back is available in five colors, offering combinations that range from subtle to stunning when paired with a variety of available seat upholstery.

Browse through the following palettes for the Zody II knit back task chair and let them inspire you.