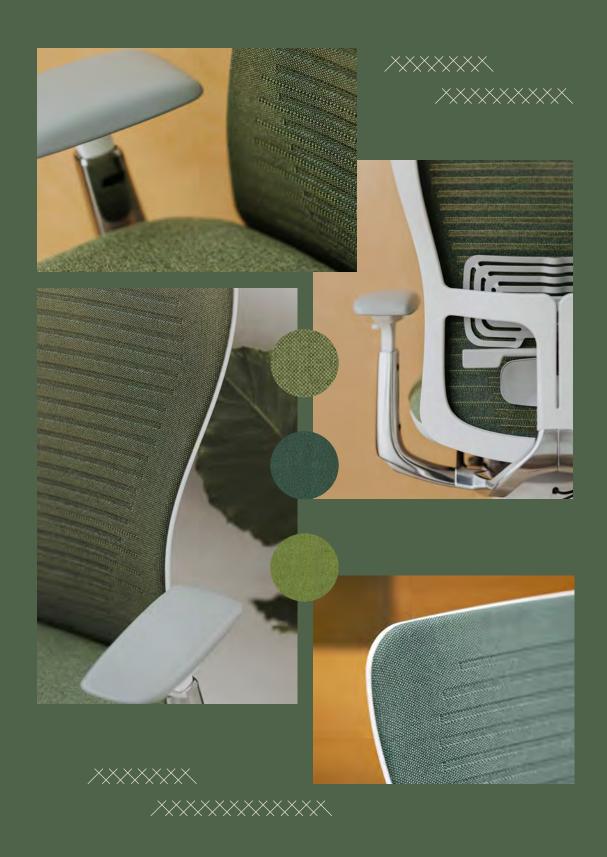

#### **Bringing Fashion to Furniture**

The refined coziness of your favorite sweater. The support and style of the latest running shoe. The sustainability of a knit-to-fit. Haworth Digital Knits combine it all. We apply the advanced knitting technology used in fashion to create beautiful patterns from soft, durable, bleach-cleanable fibers that bring breathable comfort into the workplace—whether in the office or at home.

The Zody II knit back task chair features a horizontal pattern stitched and tensioned to precise specifications, for no waste during manufacturing. The contemporary knit design and mélange yarn add inviting warmth to this proven, high-performance ergonomic chair. Zody II's signature knit back is available in five colors, offering combinations that range from subtle to stunning when paired with a variety of available seat upholstery.