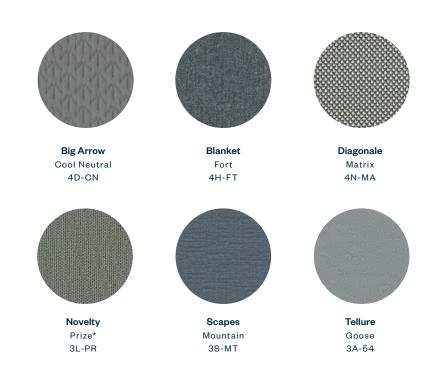

Browse through the following palettes for ideas in pairing the latest colors of Zody II's airy, breathable, durable mesh back with a variety of seat upholstery—and get inspired.

Water Suggested Seat Pairings

## Engine

Blanket Bindle 4H-BD

Floyd by Kvadrat 1140 \$6-W

Hallingdal 65 by Kvadrat 368 SZ-368

Melange Nap by Kvadrat 171 S7-C

Recheck by Kvadrat 165\* RP-D

**Fog**Suggested Seat Pairings

## Balsam

**Big Diagonale**Balsam
1K-BL

Blanket Forest 4H-FR

Dots Basil 6K-BS

Novelty Wonder 3L-WN

Recheck by Kvadrat 985\* RP-S

Scapes Valley 3S-VL

# **Navy**Suggested Seat Pairings

3L-MT

765 RP-L

6M-TW