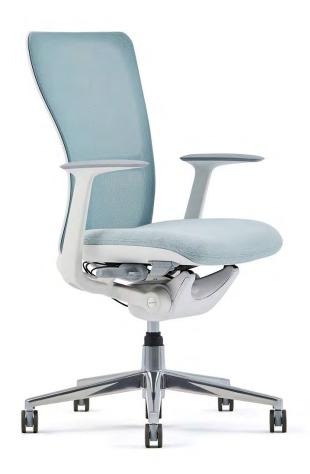

With the introduction of Zody II, we've added six mesh color options that play on that evolution and new thinking. Globally relevant and universally appealing, these rich colors were chosen for their easy compatibility with all the latest color trends as well as more traditional palettes. They float effortlessly across multiple applications and design platforms, highlighting and coordinating with other furniture pieces.

Browse through the following palettes for ideas in pairing the latest colors of Zody II's airy, breathable, durable mesh back with a variety of seat upholstery—and get inspired.

Water Suggested Seat Pairings

The Zody II knit back task chair features a horizontal pattern stitched and tensioned to precise specifications, for no waste during manufacturing. The contemporary knit design and mélange yarn add inviting warmth to this proven, high-performance ergonomic chair. Zody II's signature knit back is available in five colors, offering combinations that range from subtle to stunning when paired with a variety of available seat upholstery.