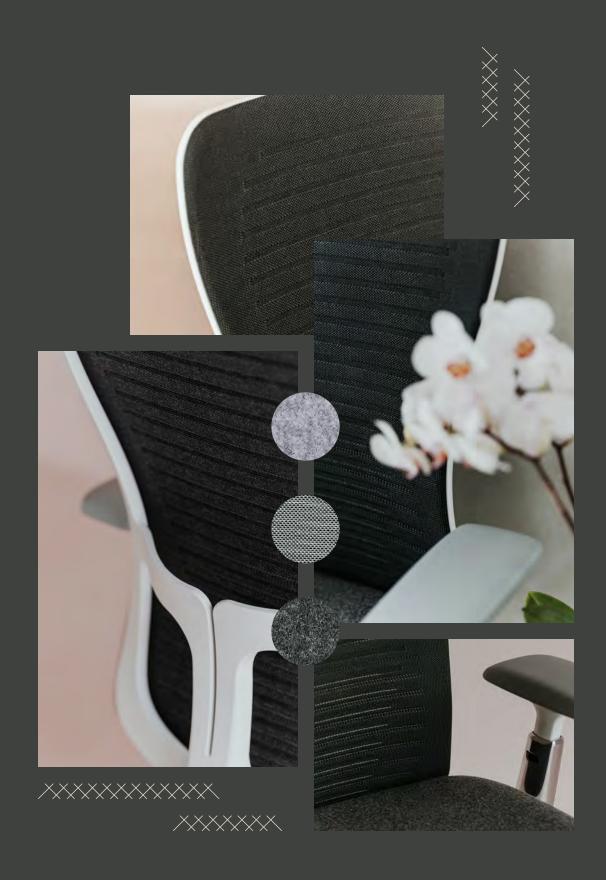

With the introduction of Zody II, we've added six mesh color options that play on that evolution and new thinking. Globally relevant and universally appealing, these rich colors were chosen for their easy compatibility with all the latest color trends as well as more traditional palettes. They float effortlessly across multiple applications and design platforms, highlighting and coordinating with other furniture pieces.

Browse through the following palettes for ideas in pairing the latest colors of Zody II's airy, breathable, durable mesh back with a variety of seat upholstery—and get inspired.

Water Suggested Seat Pairings

The Zody II knit back task chair features a horizontal pattern stitched and tensioned to precise specifications, for no waste during manufacturing. The contemporary knit design and mélange yarn add inviting warmth to this proven, high-performance ergonomic chair. Zody II's signature knit back is available in five colors, offering combinations that range from subtle to stunning when paired with a variety of available seat upholstery.