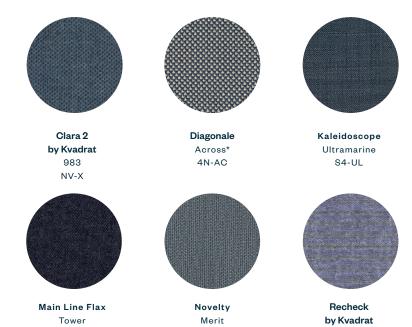

# **Navy**Suggested Seat Pairings

3L-MT

765 RP-L

6M-TW

## Rosewood

Atlas by Kvadrat 621 LW-L

Blanket Port 4H-PR

Clara 2 by Kvadrat 643 NV-Q

Cotswold Scottsdale\* JB-ST

Cotswold Soft Charcoal JB-SC

Novelty Passion 3L-PS