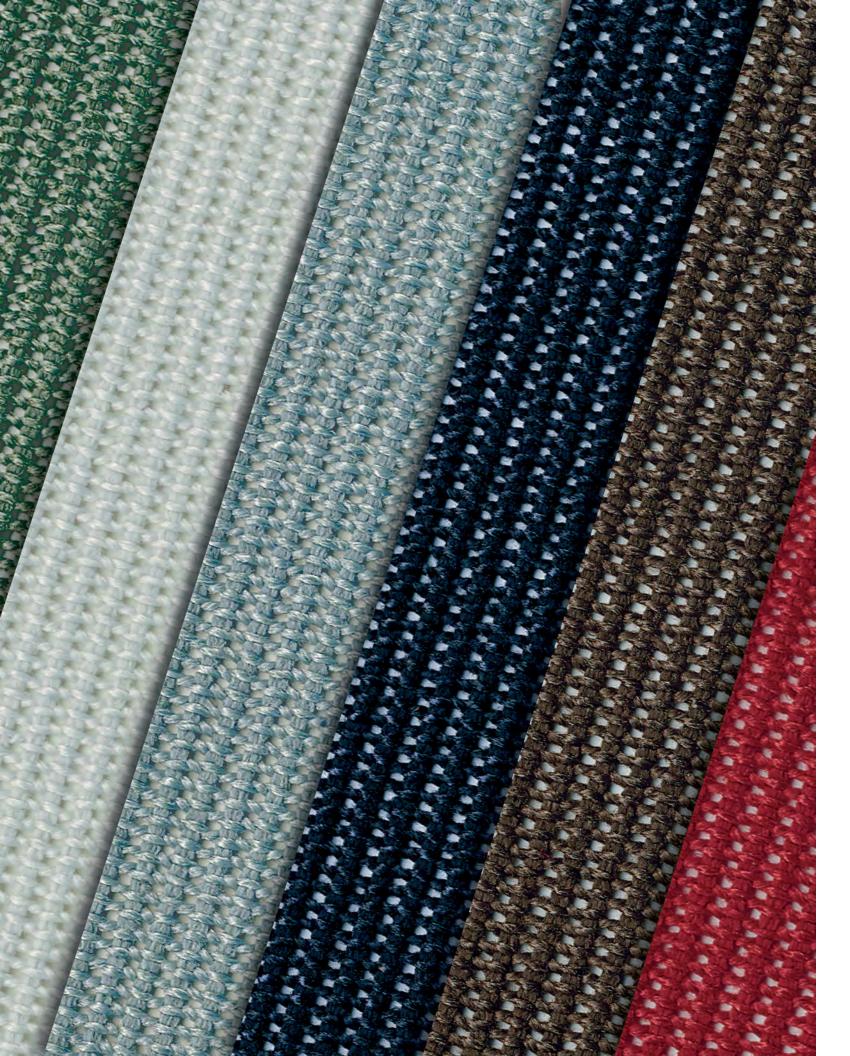

Browse through the following palettes for ideas in pairing the latest colors of Zody II's airy, breathable, durable mesh back with a variety of seat upholstery—and get inspired.

Water Suggested Seat Pairings

Browse through the following palettes for the Zody II knit back task chair and let them inspire you.