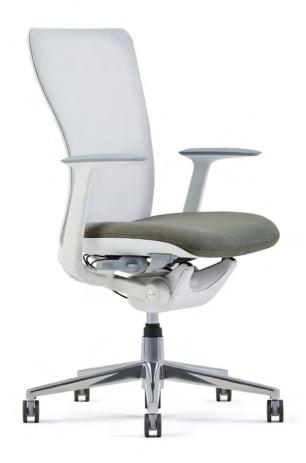

With the introduction of Zody II, we've added six mesh color options that play on that evolution and new thinking. Globally relevant and universally appealing, these rich colors were chosen for their easy compatibility with all the latest color trends as well as more traditional palettes. They float effortlessly across multiple applications and design platforms, highlighting and coordinating with other furniture pieces.

Browse through the following palettes for ideas in pairing the latest colors of Zody II's airy, breathable, durable mesh back with a variety of seat upholstery—and get inspired.

Water Suggested Seat Pairings