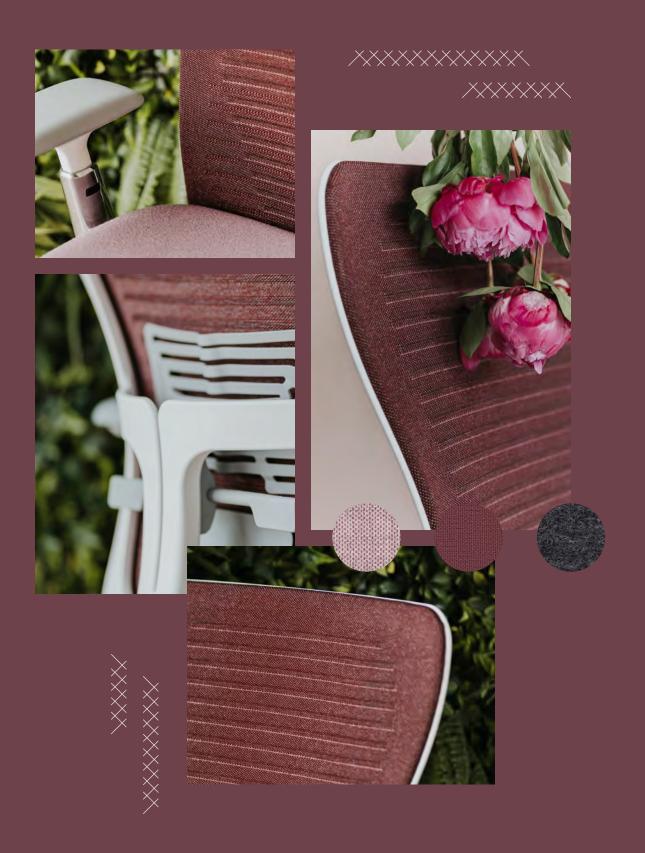

With the introduction of Zody II, we've added six mesh color options that play on that evolution and new thinking. Globally relevant and universally appealing, these rich colors were chosen for their easy compatibility with all the latest color trends as well as more traditional palettes. They float effortlessly across multiple applications and design platforms, highlighting and coordinating with other furniture pieces.

Browse through the following palettes for ideas in pairing the latest colors of Zody II's airy, breathable, durable mesh back with a variety of seat upholstery—and get inspired.

Water Suggested Seat Pairings

The Zody II knit back task chair features a horizontal pattern stitched and tensioned to precise specifications, for no waste during manufacturing. The contemporary knit design and mélange yarn add inviting warmth to this proven, high-performance ergonomic chair. Zody II's signature knit back is available in five colors, offering combinations that range from subtle to stunning when paired with a variety of available seat upholstery.