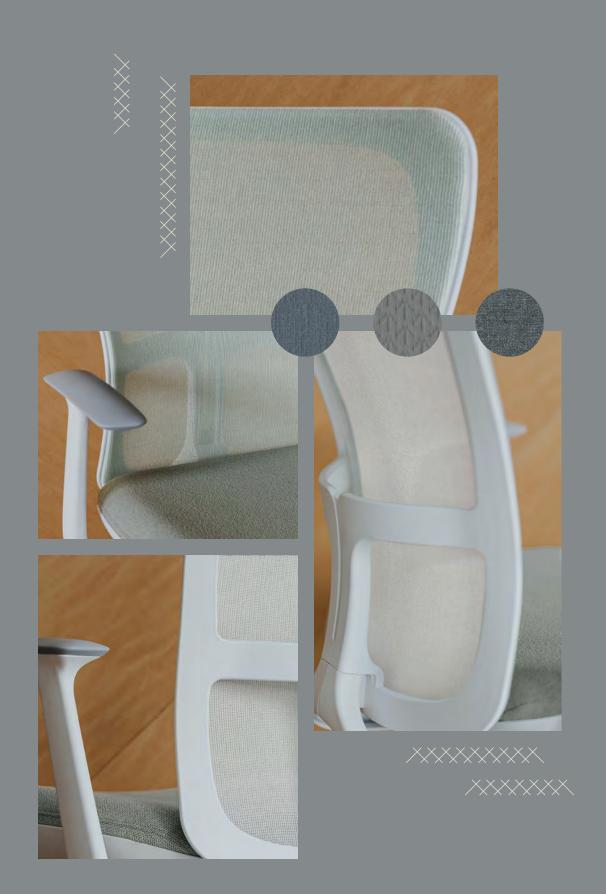

With the introduction of Zody II, we've added six mesh color options that play on that evolution and new thinking. Globally relevant and universally appealing, these rich colors were chosen for their easy compatibility with all the latest color trends as well as more traditional palettes. They float effortlessly across multiple applications and design platforms, highlighting and coordinating with other furniture pieces.

Browse through the following palettes for ideas in pairing the latest colors of Zody II's airy, breathable, durable mesh back with a variety of seat upholstery—and get inspired.

Water Suggested Seat Pairings

The Zody II knit back task chair features a horizontal pattern stitched and tensioned to precise specifications, for no waste during manufacturing. The contemporary knit design and mélange yarn add inviting warmth to this proven, high-performance ergonomic chair. Zody II's signature knit back is available in five colors, offering combinations that range from subtle to stunning when paired with a variety of available seat upholstery.