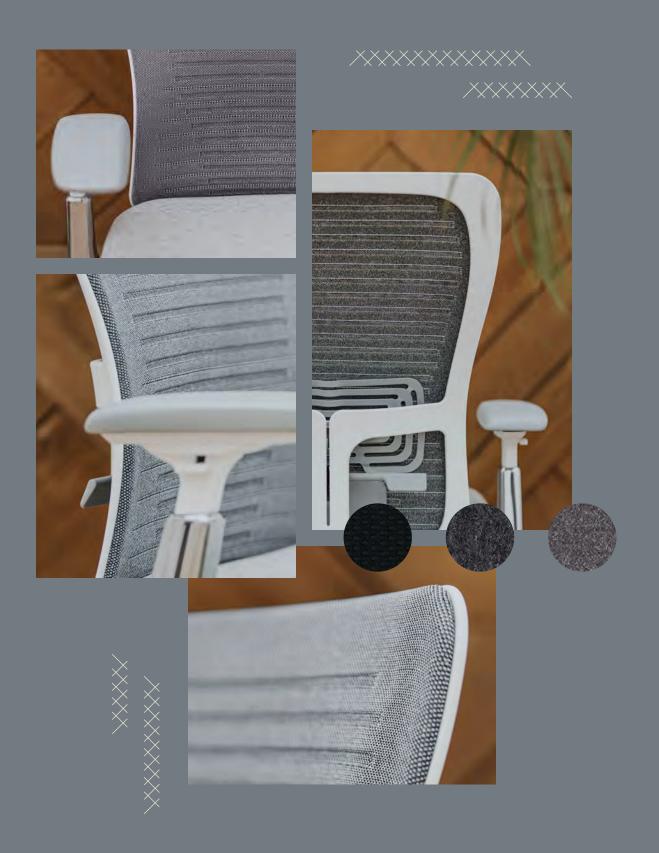

#### **Bringing Fashion to Furniture**

The refined coziness of your favorite sweater. The support and style of the latest running shoe. The sustainability of a knit-to-fit. Haworth Digital Knits combine it all. We apply the advanced knitting technology used in fashion to create beautiful patterns from soft, durable, bleach-cleanable fibers that bring breathable comfort into the workplace—whether in the office or at home.

The Zody II knit back task chair features a horizontal pattern stitched and tensioned to precise specifications, for no waste during manufacturing. The contemporary knit design and mélange yarn add inviting warmth to this proven, high-performance ergonomic chair. Zody II's signature knit back is available in five colors, offering combinations that range from subtle to stunning when paired with a variety of available seat upholstery.

Browse through the following palettes for the Zody II knit back task chair and let them inspire you.