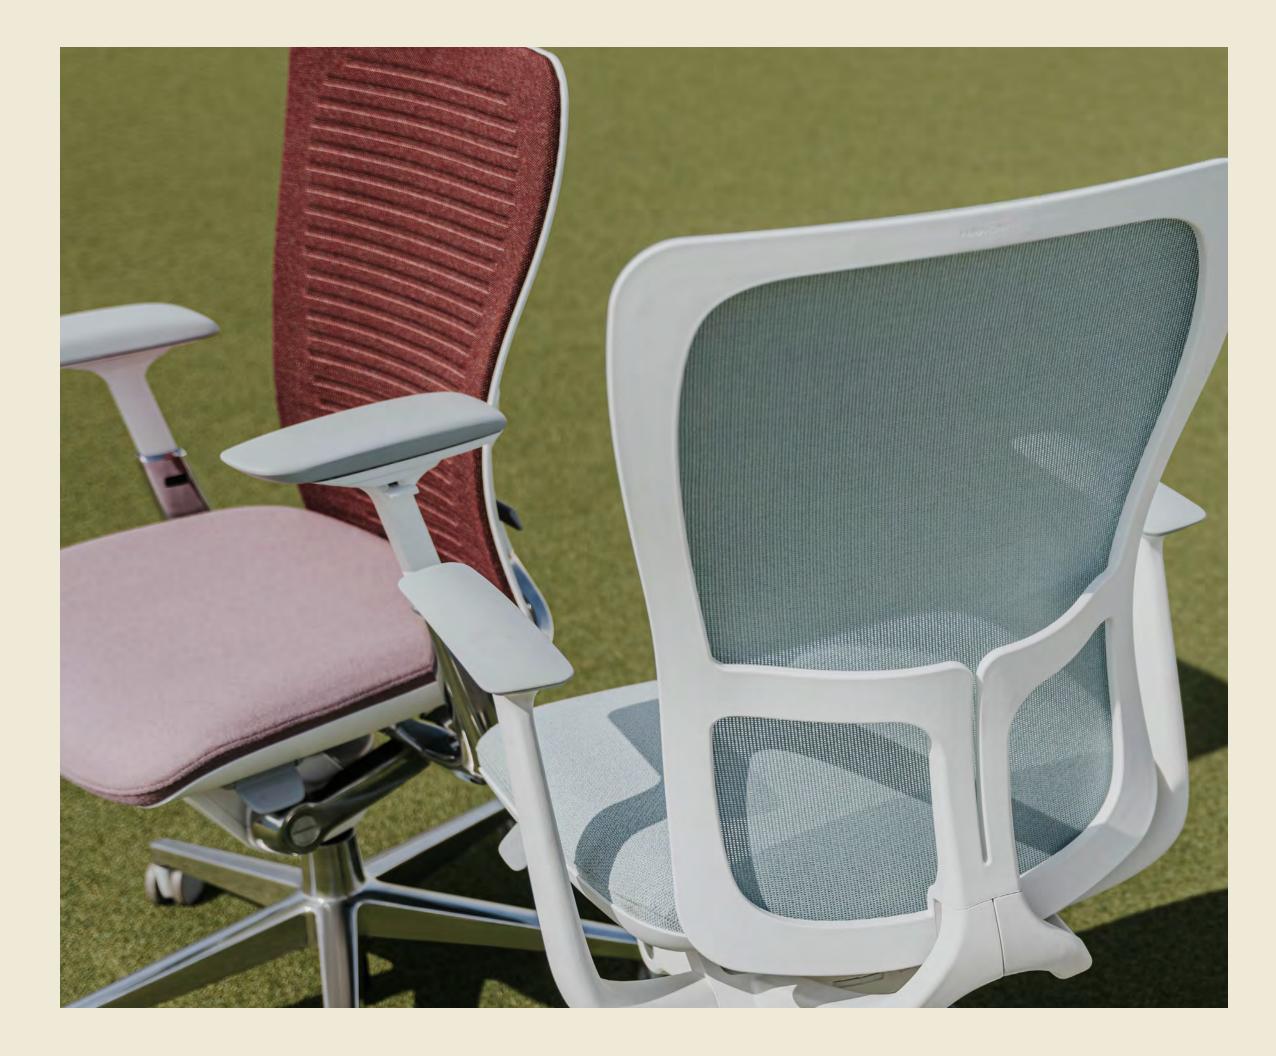

With the introduction of Zody II, we've added six mesh color options that play on that evolution and new thinking. Globally relevant and universally appealing, these rich colors were chosen for their easy compatibility with all the latest color trends as well as more traditional palettes. They float effortlessly across multiple applications and design platforms, highlighting and coordinating with other furniture pieces.

Browse through the following palettes for ideas in pairing the latest colors of Zody II's airy, breathable, durable mesh back with a variety of seat upholstery—and get inspired.

Water Suggested Seat Pairings

The Zody II knit back task chair features a horizontal pattern stitched and tensioned to precise specifications, for no waste during manufacturing. The contemporary knit design and mélange yarn add inviting warmth to this proven, high-performance ergonomic chair. Zody II's signature knit back is available in five colors, offering combinations that range from subtle to stunning when paired with a variety of available seat upholstery.