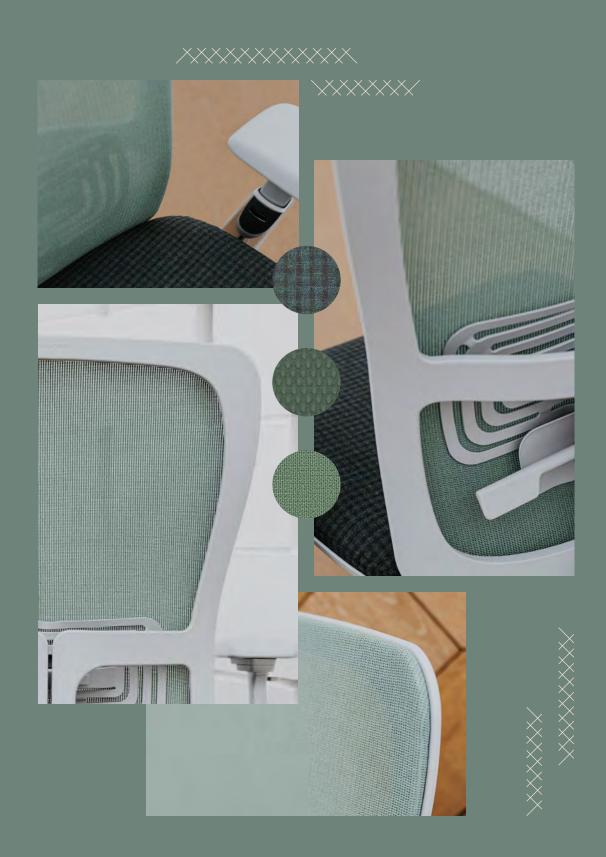

#### **Bringing Fashion to Furniture**

The refined coziness of your favorite sweater. The support and style of the latest running shoe. The sustainability of a knit-to-fit. Haworth Digital Knits combine it all. We apply the advanced knitting technology used in fashion to create beautiful patterns from soft, durable, bleach-cleanable fibers that bring breathable comfort into the workplace—whether in the office or at home.

The Zody II knit back task chair features a horizontal pattern stitched and tensioned to precise specifications, for no waste during manufacturing. The contemporary knit design and mélange yarn add inviting warmth to this proven, high-performance ergonomic chair. Zody II's signature knit back is available in five colors, offering combinations that range from subtle to stunning when paired with a variety of available seat upholstery.

Browse through the following palettes for the Zody II knit back task chair and let them inspire you.