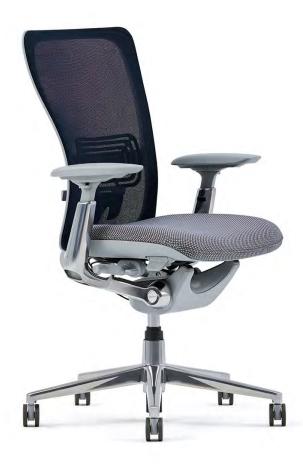

## **Zody II**

Color Inspiration Guide

With the introduction of Zody II, we've added six mesh color options that play on that evolution and new thinking. Globally relevant and universally appealing, these rich colors were chosen for their easy compatibility with all the latest color trends as well as more traditional palettes. They float effortlessly across multiple applications and design platforms, highlighting and coordinating with other furniture pieces.

Browse through the following palettes for ideas in pairing the latest colors of Zody II's airy, breathable, durable mesh back with a variety of seat upholstery—and get inspired.

Water Suggested Seat Pairings