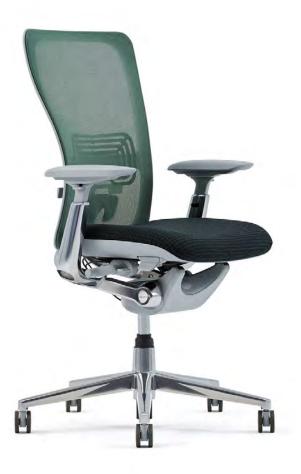

With the introduction of Zody II, we've added six mesh color options that play on that evolution and new thinking. Globally relevant and universally appealing, these rich colors were chosen for their easy compatibility with all the latest color trends as well as more traditional palettes. They float effortlessly across multiple applications and design platforms, highlighting and coordinating with other furniture pieces.

Browse through the following palettes for ideas in pairing the latest colors of Zody II's airy, breathable, durable mesh back with a variety of seat upholstery—and get inspired.

Water Suggested Seat Pairings

The Zody II knit back task chair features a horizontal pattern stitched and tensioned to precise specifications, for no waste during manufacturing. The contemporary knit design and mélange yarn add inviting warmth to this proven, high-performance ergonomic chair. Zody II's signature knit back is available in five colors, offering combinations that range from subtle to stunning when paired with a variety of available seat upholstery.