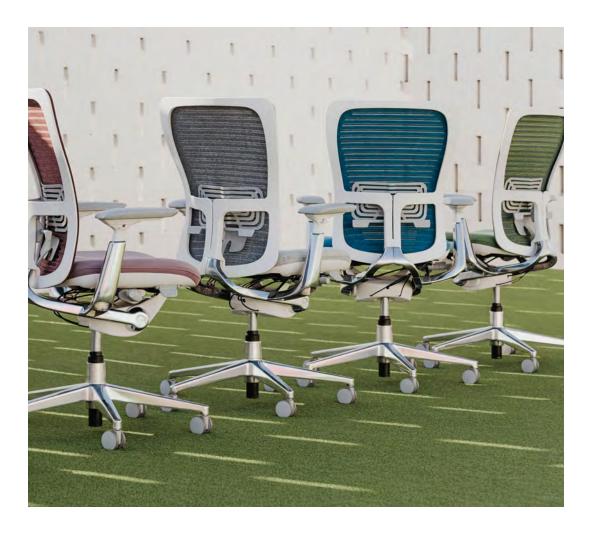

With the introduction of Zody II, we've added six mesh color options that play on that evolution and new thinking. Globally relevant and universally appealing, these rich colors were chosen for their easy compatibility with all the latest color trends as well as more traditional palettes. They float effortlessly across multiple applications and design platforms, highlighting and coordinating with other furniture pieces.

The Zody II knit back task chair features a horizontal pattern stitched and tensioned to precise specifications, for no waste during manufacturing. The contemporary knit design and mélange yarn add inviting warmth to this proven, high-performance ergonomic chair. Zody II's signature knit back is available in five colors, offering combinations that range from subtle to stunning when paired with a variety of available seat upholstery.

Browse through the following palettes for the Zody II knit back task chair and let them inspire you.