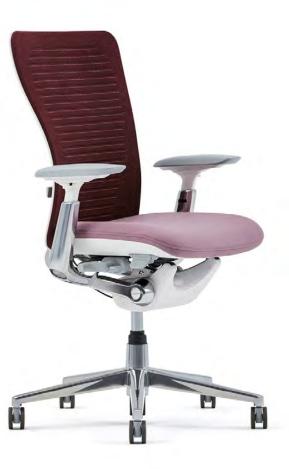

The Zody II knit back task chair features a horizontal pattern stitched and tensioned to precise specifications, for no waste during manufacturing. The contemporary knit design and mélange yarn add inviting warmth to this proven, high-performance ergonomic chair. Zody II's signature knit back is available in five colors, offering combinations that range from subtle to stunning when paired with a variety of available seat upholstery.

#### Want to See More?

View all the seat fabric options and **design your own** Zody II task chair.