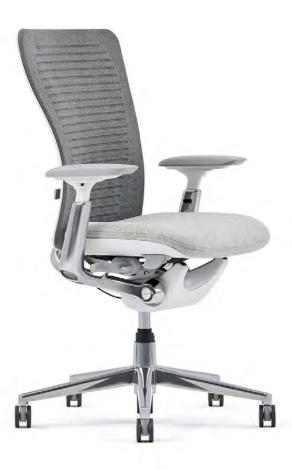

## **Zody II**

Color Inspiration Guide

With the introduction of Zody II, we've added six mesh color options that play on that evolution and new thinking. Globally relevant and universally appealing, these rich colors were chosen for their easy compatibility with all the latest color trends as well as more traditional palettes. They float effortlessly across multiple applications and design platforms, highlighting and coordinating with other furniture pieces.

Browse through the following palettes for ideas in pairing the latest colors of Zody II's airy, breathable, durable mesh back with a variety of seat upholstery—and get inspired.

Water Suggested Seat Pairings