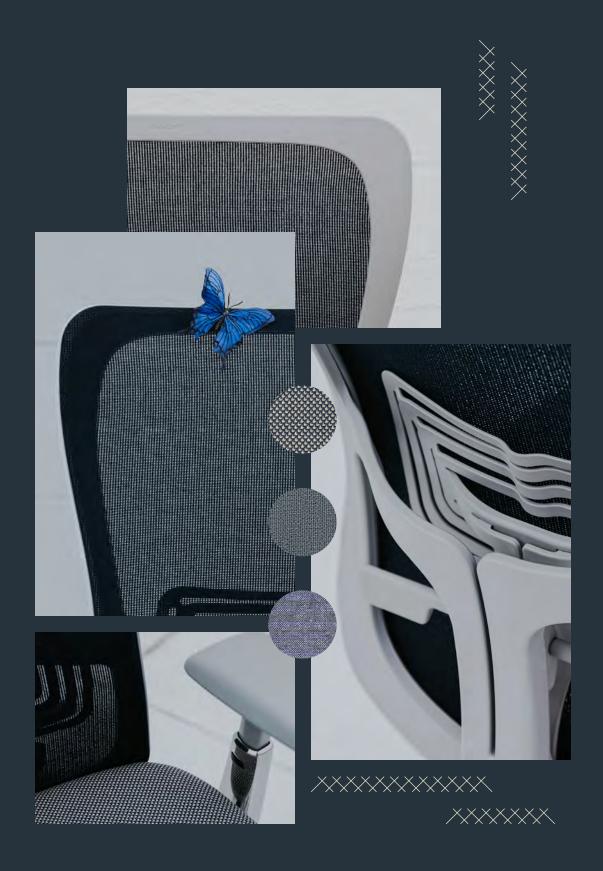

#### **Bringing Fashion to Furniture**

The refined coziness of your favorite sweater. The support and style of the latest running shoe. The sustainability of a knit-to-fit. Haworth Digital Knits combine it all. We apply the advanced knitting technology used in fashion to create beautiful patterns from soft, durable, bleach-cleanable fibers that bring breathable comfort into the workplace—whether in the office or at home.

The Zody II knit back task chair features a horizontal pattern stitched and tensioned to precise specifications, for no waste during manufacturing. The contemporary knit design and mélange yarn add inviting warmth to this proven, high-performance ergonomic chair. Zody II's signature knit back is available in five colors, offering combinations that range from subtle to stunning when paired with a variety of available seat upholstery.