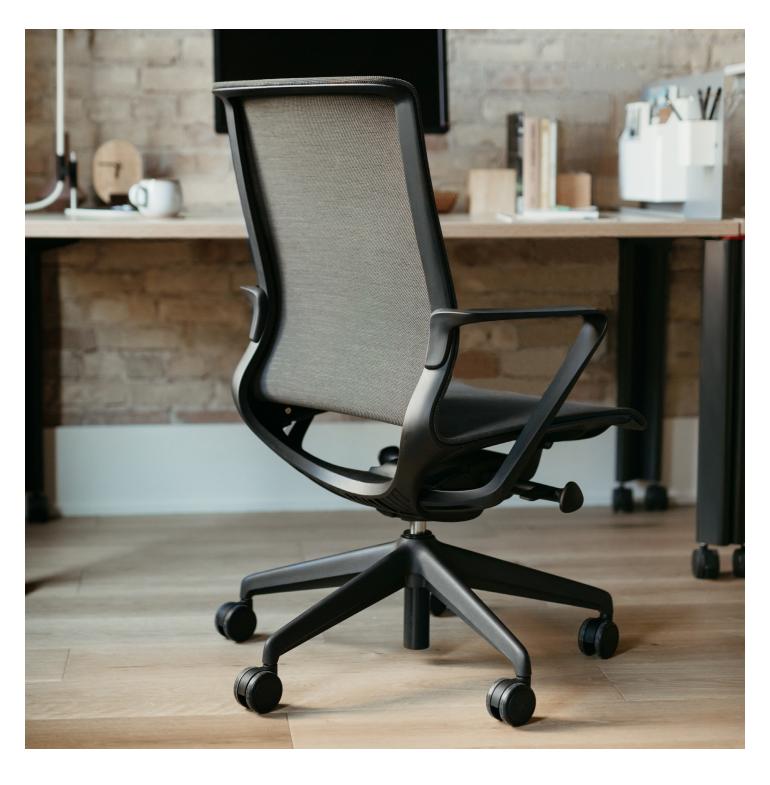

**Veda**Office Seating

**HAWORTH** Veda Office Seating

Veda™ by Daniele Gollinucci is a light-scale chair that lets people collaborate or focus in comfort. Like a ribbon, it is flexible yet supportive with a flawless curvature and minimal mass. Veda conveys form and function, rooted in decades of Italian design heritage.

## **Features**

- Approachable design that blends and balances with furniture
- Simple and easy-to-use adjustments
- One-piece mesh construction with patented hinge system provides synchronized recline for a comfortable sit
- Mid- or high-back options for variety and choice
- Two mechanism options:
  - Synchronized: pneumatic height adjustment, tilt tension control, and multi-position back lock; accommodates deeper recline during moments of focus
  - Standard: pneumatic height adjustment; accommodates brief sitting sessions and collaborative activities
- Standard with fixed arms
- Plastic or polished aluminum base
- Uniform color palette with monochromatic finishes in practical choices (Black, Gray, Light Gray, and Dark Gray)