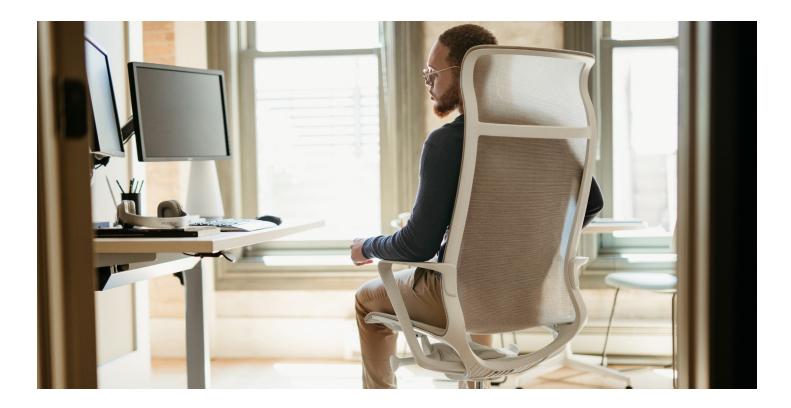

**Veda**Office Seating

**HAWORTH** Veda Office Seating

Veda™ by Daniele Gollinucci is a light-scale chair that lets people collaborate or focus in comfort. Like a ribbon, it is flexible yet supportive with a flawless curvature and minimal mass. Veda conveys form and function, rooted in decades of Italian design heritage.

## **Features**

- Approachable design that blends and balances with furniture
- Simple and easy-to-use adjustments
- One-piece mesh construction with patented hinge system provides synchronized recline for a comfortable sit
- Mid- or high-back options for variety and choice
- Two mechanism options:
  - Synchronized: pneumatic height adjustment, tilt tension control, and multi-position back lock; accommodates deeper recline during moments of focus
  - Standard: pneumatic height adjustment; accommodates brief sitting sessions and collaborative activities
- Standard with fixed arms
- Plastic or polished aluminum base
- Uniform color palette with monochromatic finishes in practical choices (Black, Gray, Light Gray, and Dark Gray)