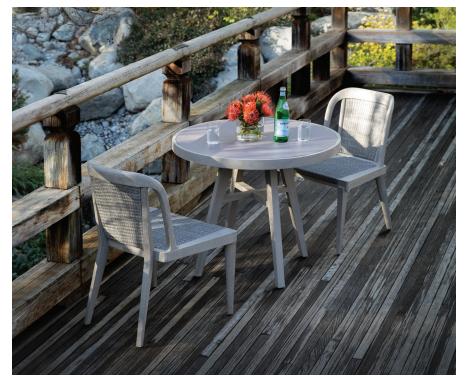

# Rock Garden JANUS et Cie

Seating







With a balance of richly textured materials, flowing curves, and sleek lines, Rock Garden seating evokes harmony. The collection features a driftwood-painted teak frame and handwoven JANUSfiber seat and back, lending durable refinement to indoor and outdoor environments, from chic to rustic, bustling to serene.

#### **Features**

- Sofa modules can be configured to suit the need
- JANUSfiber is a low-maintenance synthetic fiber made from high density, recyclable polyethylene
- Coordinates with Rock Garden tables
- Suitable for indoor/outdoor use

# Certifications

 Teak is responsibly sourced in accordance with Indonesia's sustainable forest management system

# **HAWORTH**

## Side Chair



## **Counter Stool**



## **Bar Stool**



# Lounge Chair



# 1-Seat Module without Arms