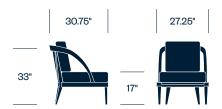

k Garden JANUS et Cie

Seating







With a balance of richly textured materials, flowing curves, and sleek lines, Rock Garden seating evokes harmony. The collection features a driftwood-painted teak frame and handwoven JANUSfiber seat and back, lending durable refinement to indoor and outdoor environments, from chic to rustic, bustling to serene.

#### **Features**

- Sofa modules can be configured to suit the need
- JANUSfiber is a low-maintenance synthetic fiber made from high density, recyclable polyethylene
- Coordinates with Rock Garden tables
- Suitable for indoor/outdoor use

# Certifications

 Teak is responsibly sourced in accordance with Indonesia's sustainable forest management system

# **HAWORTH**

## Side Chair



## **Counter Stool**



## **Bar Stool**



# Lounge Chair



# 1-Seat Module without Arms



# **Upholstery/Finishes**

# Trim

Driftwood/Smoke

#### Cushions

For a complete list of upholstery options, please visit surfaces.haworth.com.

# **HAWORTH**

# 1-Seat Module with Arm (Left or Right)



## 2-Seat Module without Arms



#### **Corner Module**



## Ottoman



#### **Bench**