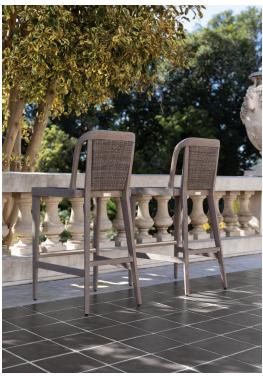

# Rock Garden JANUS et Cie

Seating







With a balance of richly textured materials, flowing curves, and sleek lines, Rock Garden seating evokes harmony. The collection features a driftwood-painted teak frame and handwoven JANUSfiber seat and back, lending durable refinement to indoor and outdoor environments, from chic to rustic, bustling to serene.

#### **Features**

- Sofa modules can be configured to suit the need
- JANUSfiber is a low-maintenance synthetic fiber made from high density, recyclable polyethylene
- Coordinates with Rock Garden tables
- Suitable for indoor/outdoor use

# Certifications

 Teak is responsibly sourced in accordance with Indonesia's sustainable forest management system

# **HAWORTH**

## Side Chair



## **Counter Stool**



## **Bar Stool**



# Lounge Chair



# 1-Seat Module without Arms



#