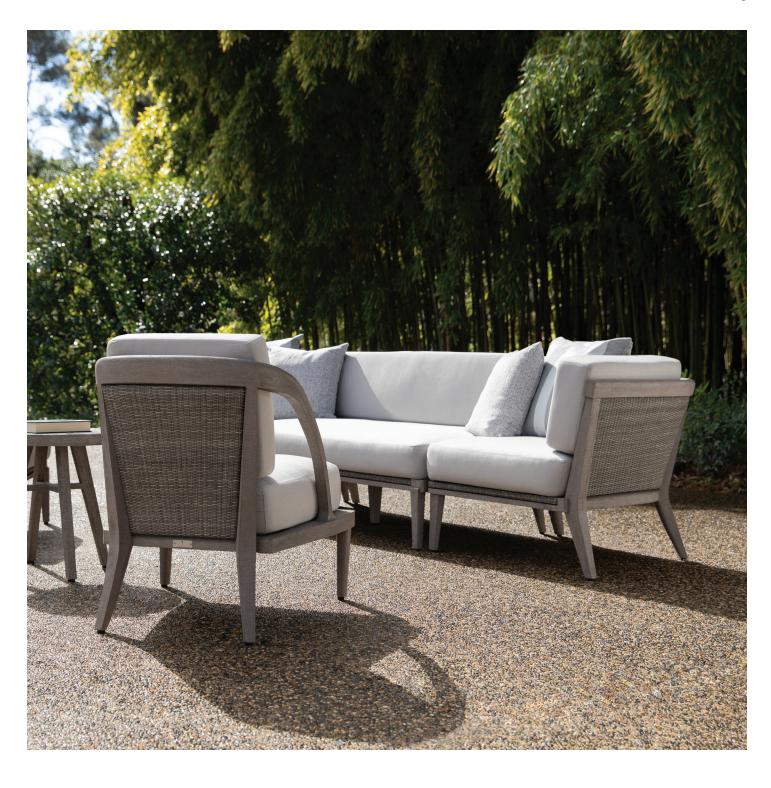

# Rock Garden JANUS et Cie

Seating

With a balance of richly textured materials, flowing curves, and sleek lines, Rock Garden seating evokes harmony. The collection features a driftwood-painted teak frame and handwoven JANUSfiber seat and back, lending durable refinement to indoor and outdoor environments, from chic to rustic, bustling to serene.

#### **Features**

- Sofa modules can be configured to suit the need
- JANUSfiber is a low-maintenance synthetic fiber made from high density, recyclable polyethylene
- Coordinates with Rock Garden tables
- Suitable for indoor/outdoor use

# Lounge Chair

# 1-Seat Module without Arms