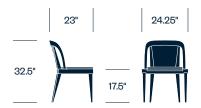

# Rock Garden JANUS et Cie

Seating







With a balance of richly textured materials, flowing curves, and sleek lines, Rock Garden seating evokes harmony. The collection features a driftwood-painted teak frame and handwoven JANUSfiber seat and back, lending durable refinement to indoor and outdoor environments, from chic to rustic, bustling to serene.

#### **Features**

- Sofa modules can be configured to suit the need
- JANUSfiber is a low-maintenance synthetic fiber made from high density, recyclable polyethylene
- Coordinates with Rock Garden tables
- Suitable for indoor/outdoor use

# Certifications

 Teak is responsibly sourced in accordance with Indonesia's sustainable forest management system

# **HAWORTH**

## Side Chair



## **Counter Stool**



## **Bar Stool**



# Lounge Chair



# 1-Seat Module without Arms



# **Upholstery/Finishes**

# Trim

Driftwood/Smoke

#### Cushions

For a complete list of upholstery options, please visit surfaces.haworth.com.

# **HAWORTH**

# 1-Seat Module with Arm (Left or Right)



## 2-Seat Module without Arms



#### **Corner Module**



## Ottoman



#### **Bench**