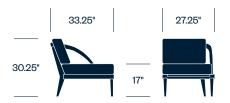

and back, lending durable refinement to indoor and outdoor environments, from chic to rustic, bustling to serene.

#### **Features**

- Sofa modules can be configured to suit the need
- JANUSfiber is a low-maintenance synthetic fiber made from high density, recyclable polyethylene
- Coordinates with Rock Garden tables
- Suitable for indoor/outdoor use

# Certifications

 Teak is responsibly sourced in accordance with Indonesia's sustainable forest management system

# **HAWORTH**

## Side Chair



## **Counter Stool**



## **Bar Stool**



# Lounge Chair



# 1-Seat Module without Arms



# **Upholstery/Finishes**

# Trim

Driftwood/Smoke

#### Cushions

For a complete list of upholstery options, please visit surfaces.haworth.com.

# **HAWORTH**

# 1-Seat Module with Arm (Left or Right)



## 2-Seat Module without Arms



#### **Corner Module**



## Ottoman



#### **Bench**