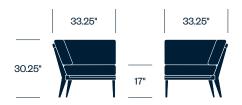

environments, from chic to rustic, bustling to serene.

#### **Features**

- Sofa modules can be configured to suit the need
- JANUSfiber is a low-maintenance synthetic fiber made from high density, recyclable polyethylene
- Coordinates with Rock Garden tables
- Suitable for indoor/outdoor use

# Certifications

 Teak is responsibly sourced in accordance with Indonesia's sustainable forest management system

# **HAWORTH**

## Side Chair



## **Counter Stool**



## **Bar Stool**



# Lounge Chair



# 1-Seat Module without Arms



# **Upholstery/Finishes**

# Trim

Driftwood/Smoke

#### Cushions

For a complete list of upholstery options, please visit surfaces.haworth.com.

# **HAWORTH**

# 1-Seat Module with Arm (Left or Right)



## 2-Seat Module without Arms



#### **Corner Module**



## Ottoman



#### **Bench**