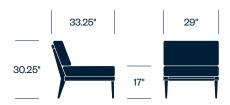

With a balance of richly textured materials, flowing curves, and sleek lines, Rock Garden seating evokes harmony. The collection features a driftwood-painted teak frame and handwoven JANUSfiber seat and back, lending durable refinement to indoor and outdoor environments, from chic to rustic, bustling to serene.

#### **Features**

- Sofa modules can be configured to suit the need
- JANUSfiber is a low-maintenance synthetic fiber made from high density, recyclable polyethylene
- Coordinates with Rock Garden tables
- Suitable for indoor/outdoor use

# Certifications

 Teak is responsibly sourced in accordance with Indonesia's sustainable forest management system

# **HAWORTH**

## Side Chair



## **Counter Stool**



## **Bar Stool**



# Lounge Chair



# 1-Seat Module without Arms



# **Upholstery/Finishes**

# Trim

Driftwood/Smoke

#### Cushions

For a complete list of upholstery options, please visit surfaces.haworth.com.

# **HAWORTH**

# 1-Seat Module with Arm (Left or Right)



## 2-Seat Module without Arms



#### **Corner Module**



## Ottoman



#### **Bench**