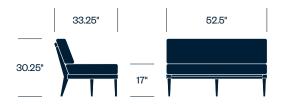

ent to indoor and outdoor environments, from chic to rustic, bustling to serene.

#### **Features**

- Sofa modules can be configured to suit the need
- JANUSfiber is a low-maintenance synthetic fiber made from high density, recyclable polyethylene
- Coordinates with Rock Garden tables
- Suitable for indoor/outdoor use

# Certifications

 Teak is responsibly sourced in accordance with Indonesia's sustainable forest management system

# **HAWORTH**

## Side Chair



## **Counter Stool**



## **Bar Stool**



# Lounge Chair



# 1-Seat Module without Arms



# **Upholstery/Finishes**

# Trim

Driftwood/Smoke

#### Cushions

For a complete list of upholstery options, please visit surfaces.haworth.com.

# **HAWORTH**

# 1-Seat Module with Arm (Left or Right)



## 2-Seat Module without Arms



#### **Corner Module**



## Ottoman



#### **Bench**