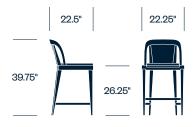

# Rock Garden JANUS et Cie

Seating







With a balance of richly textured materials, flowing curves, and sleek lines, Rock Garden seating evokes harmony. The collection features a driftwood-painted teak frame and handwoven JANUSfiber seat and back, lending durable refinement to indoor and outdoor environments, from chic to rustic, bustling to serene.

#### **Features**

- Sofa modules can be configured to suit the need
- JANUSfiber is a low-maintenance synthetic fiber made from high density, recyclable polyethylene
- Coordinates with Rock Garden tables
- Suitable for indoor/outdoor use

# Certifications

 Teak is responsibly sourced in accordance with Indonesia's sustainable forest management system

# **HAWORTH**

## Side Chair



## **Counter Stool**



## **Bar Stool**



# Lounge Chair



# 1-Seat Module without Arms



# **Upholstery/Finishes**

# Trim

Driftwood/Smoke

#### Cushions

For a complete list of upholstery options, please visit surfaces.haworth.com.

# **HAWORTH**

# 1-Seat Module with Arm (Left or Right)



## 2-Seat Module without Arms



#### **Corner Module**



## Ottoman



#### **Bench**