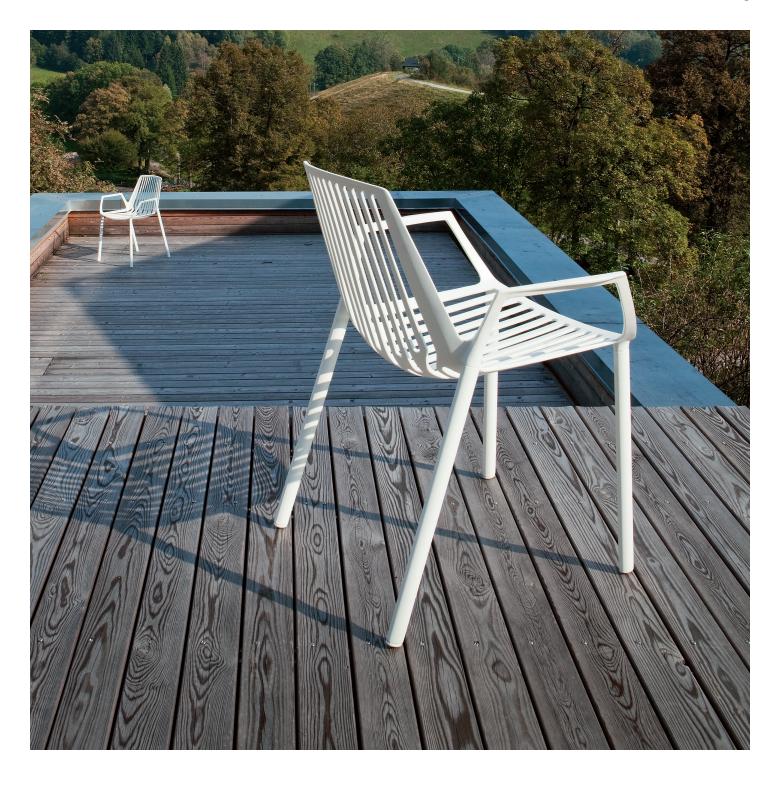

# Rion JANUS et Cie

Seating

Rion stools and stackable side chairs feature a modernist silhouette and graphic linear details. The seat and back let water and air pass through, as well as sunlight, which casts an intricate and intriguing shadow. Strong and weather-resistant, Rion fits naturally into both indoor and outdoor environments.

#### **Features**

- Side chairs stack eight high
- Durable die-cast aluminum seat and back with powder-coat finish
- Powder-coated tubular aluminum legs
- Range of finish colors coordinates with a variety of environments