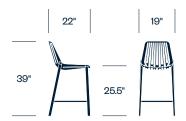

# Rion JANUS et Cie

Seating







Rion stools and stackable side chairs feature a modernist silhouette and graphic linear details. The seat and back let water and air pass through, as well as sunlight, which casts an intricate and intriguing shadow. Strong and weather-resistant, Rion fits naturally into both indoor and outdoor environments.

#### **Features**

- Side chairs stack eight high
- Durable die-cast aluminum seat and back with powder-coat finish
- Powder-coated tubular aluminum legs
- Range of finish colors coordinates with a variety of environments

# **HAWORTH**

# Side Chair



# Side Chair with Arms



## **Counter Stool**



## **Bar Stool**



## **Finishes**

Black
Blue Teal
Dark Green
Green Tea
Light Blue
Metallic Grey
Mercury
Powder Grey
Terracotta
White