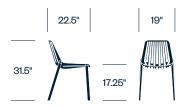

# Rion JANUS et Cie

Seating







Rion stools and stackable side chairs feature a modernist silhouette and graphic linear details. The seat and back let water and air pass through, as well as sunlight, which casts an intricate and intriguing shadow. Strong and weather-resistant, Rion fits naturally into both indoor and outdoor environments.

#### **Features**

- Side chairs stack eight high
- Durable die-cast aluminum seat and back with powder-coat finish
- Powder-coated tubular aluminum legs
- Range of finish colors coordinates with a variety of environments

# **HAWORTH**

# Side Chair



# Side Chair with Arms



## **Counter Stool**



## **Bar Stool**



## **Finishes**

Black
Blue Teal
Dark Green
Green Tea
Light Blue
Metallic Grey
Mercury
Powder Grey
Terracotta
White