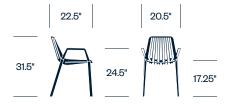

# Rion JANUS et Cie

Seating







Rion stools and stackable side chairs feature a modernist silhouette and graphic linear details. The seat and back let water and air pass through, as well as sunlight, which casts an intricate and intriguing shadow. Strong and weather-resistant, Rion fits naturally into both indoor and outdoor environments.

#### **Features**

- Side chairs stack eight high
- Durable die-cast aluminum seat and back with powder-coat finish
- Powder-coated tubular aluminum legs
- Range of finish colors coordinates with a variety of environments

# **HAWORTH**

# Side Chair



# Side Chair with Arms



## **Counter Stool**



## **Bar Stool**



## **Finishes**

Black
Blue Teal
Dark Green
Green Tea
Light Blue
Metallic Grey
Mercury
Powder Grey
Terracotta
White