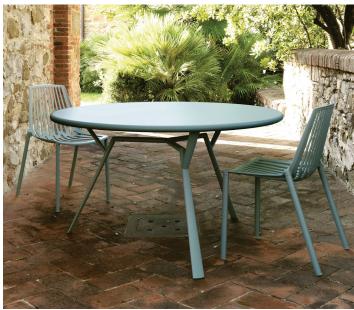

# Rion JANUS et Cie

Seating

Rion stools and stackable side chairs feature a modernist silhouette and graphic linear details. The seat and back let water and air pass through, as well as sunlight, which casts an intricate and intriguing shadow. Strong and weather-resistant, Rion fits naturally into both indoor and outdoor environments.

#### **Features**

- Side chairs stack eight high
- Durable die-cast aluminum seat and back with powder-coat finish
- Powder-coated tubular aluminum legs
- Range of finish colors coordinates with a variety of environments