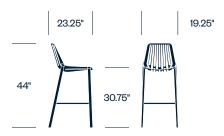

# Rion JANUS et Cie

Seating







Rion stools and stackable side chairs feature a modernist silhouette and graphic linear details. The seat and back let water and air pass through, as well as sunlight, which casts an intricate and intriguing shadow. Strong and weather-resistant, Rion fits naturally into both indoor and outdoor environments.

#### **Features**

- Side chairs stack eight high
- Durable die-cast aluminum seat and back with powder-coat finish
- Powder-coated tubular aluminum legs
- Range of finish colors coordinates with a variety of environments

# **HAWORTH**

# Side Chair



# Side Chair with Arms



## **Counter Stool**



## **Bar Stool**



## **Finishes**

Black
Blue Teal
Dark Green
Green Tea
Light Blue
Metallic Grey
Mercury
Powder Grey
Terracotta
White