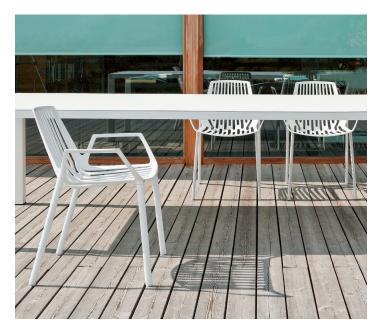

# Rion JANUS et Cie

Seating

Rion stools and stackable side chairs feature a modernist silhouette and graphic linear details. The seat and back let water and air pass through, as well as sunlight, which casts an intricate and intriguing shadow. Strong and weather-resistant, Rion fits naturally into both indoor and outdoor environments.

#### **Features**

- Side chairs stack eight high
- Durable die-cast aluminum seat and back with powder-coat finish
- Powder-coated tubular aluminum legs
- Range of finish colors coordinates with a variety of environments