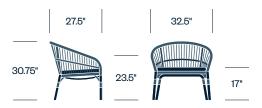

# Nexus Janus et Cie

Seating







Drawing inspiration from the lacing of traditional drums, Nexus seating blends woven patterns with a modern silhouette. The seat and back feature the signature Nexus weave, creating an airy form with the visual appeal of negative space. Comfortable, strong, and lightweight, Nexus is designed for indoor and outdoor use.

#### Features

- Crafted from durable, power-coated aluminum structure
- Sculptural die-cut openings in the seat and back let water, air, and light pass through
- Stands up to heavy use and movement
- · Suitable for indoor/outdoor use

# **HAWORTH**

#### Side Chair



#### **Counter Stool**



#### **Bar Stool**



## Lounge Chair



#### Large Lounge Chair



#### **Upholstery/Finishes**

### Trim

Bronze/Cocoa Graphite/Gunmetal Talc/White Opal

#### Cushions

For a complete list of upholstery options, please visit surfaces.haworth.com

# **HAWORTH**

#### 2-Seat Sofa



#### 3-Seat Sofa



#### Ottoman