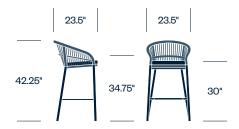

# Nexus Janus et Cie

Seating







Drawing inspiration from the lacing of traditional drums, Nexus seating blends woven patterns with a modern silhouette. The seat and back feature the signature Nexus weave, creating an airy form with the visual appeal of negative space. Comfortable, strong, and lightweight, Nexus is designed for indoor and outdoor use.

#### Features

- Crafted from durable, power-coated aluminum structure
- Sculptural die-cut openings in the seat and back let water, air, and light pass through
- Stands up to heavy use and movement
- · Suitable for indoor/outdoor use

# **HAWORTH**

#### Side Chair



#### **Counter Stool**



#### **Bar Stool**



## Lounge Chair



#### Large Lounge Chair



#### **Upholstery/Finishes**

### Trim

Bronze/Cocoa Graphite/Gunmetal Talc/White Opal

#### Cushions

For a complete list of upholstery options, please visit surfaces.haworth.com

# **HAWORTH**

#### 2-Seat Sofa



#### 3-Seat Sofa



#### Ottoman