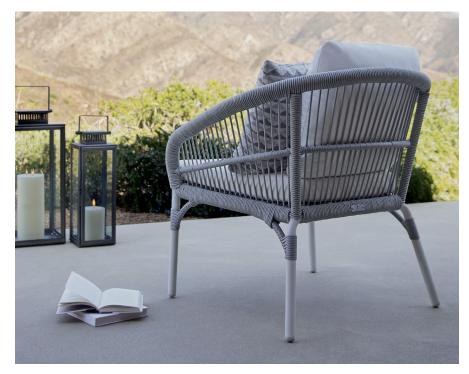

# Nexus Janus et Cie

Seating

Drawing inspiration from the lacing of traditional drums, Nexus seating blends woven patterns with a modern silhouette. The seat and back feature the signature Nexus weave, creating an airy form with the visual appeal of negative space. Comfortable, strong, and lightweight, Nexus is designed for indoor and outdoor use.

#### Features

- Crafted from durable, power-coated aluminum structure
- Sculptural die-cut openings in the seat and back let water, air, and light pass through
- Stands up to heavy use and movement
- · Suitable for indoor/outdoor use

## Lounge Chair