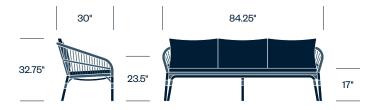

The seat and back feature the signature Nexus weave, creating an airy form with the visual appeal of negative space. Comfortable, strong, and lightweight, Nexus is designed for indoor and outdoor use.

#### Features

- Crafted from durable, power-coated aluminum structure
- Sculptural die-cut openings in the seat and back let water, air, and light pass through
- Stands up to heavy use and movement
- · Suitable for indoor/outdoor use

# **HAWORTH**

#### Side Chair



#### **Counter Stool**



#### **Bar Stool**



## Lounge Chair



#### Large Lounge Chair



#### **Upholstery/Finishes**

### Trim

Bronze/Cocoa Graphite/Gunmetal Talc/White Opal

#### Cushions

For a complete list of upholstery options, please visit surfaces.haworth.com

# **HAWORTH**

#### 2-Seat Sofa



#### 3-Seat Sofa



#### Ottoman