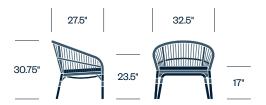

# Nexus Janus et Cie

Seating







Drawing inspiration from the lacing of traditional drums, Nexus seating blends woven patterns with a modern silhouette. The seat and back feature the signature Nexus weave, creating an airy form with the visual appeal of negative space. Comfortable, strong, and lightweight, Nexus is designed for indoor and outdoor use.

#### Features

- Crafted from durable, power-coated aluminum structure
- Sculptural die-cut openings in the seat and back let water, air, and light pass through
- Stands up to heavy use and movement
- · Suitable for indoor/outdoor use

# **HAWORTH**

#### Side Chair



#### **Counter Stool**



#### **Bar Stool**



## Lounge Chair



#### Large Lounge Chair



#### **Upholstery/Finishes**

### Trim

Bronze/Cocoa Graphite/Gunmetal Talc/White Opal

#### Cushions

For a complete list of upholstery options, please visit surfaces.haworth.com

# **HAWORTH**

#### 2-Seat Sofa



#### 3-Seat Sofa



#### Ottoman