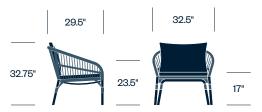

# Nexus Janus et Cie

Seating







Drawing inspiration from the lacing of traditional drums, Nexus seating blends woven patterns with a modern silhouette. The seat and back feature the signature Nexus weave, creating an airy form with the visual appeal of negative space. Comfortable, strong, and lightweight, Nexus is designed for indoor and outdoor use.

#### Features

- Crafted from durable, power-coated aluminum structure
- Sculptural die-cut openings in the seat and back let water, air, and light pass through
- Stands up to heavy use and movement
- · Suitable for indoor/outdoor use

# **HAWORTH**

#### Side Chair



#### **Counter Stool**



#### **Bar Stool**



## Lounge Chair



#### Large Lounge Chair



#### **Upholstery/Finishes**

### Trim

Bronze/Cocoa Graphite/Gunmetal Talc/White Opal

#### Cushions

For a complete list of upholstery options, please visit surfaces.haworth.com

# **HAWORTH**

#### 2-Seat Sofa



#### 3-Seat Sofa



#### Ottoman