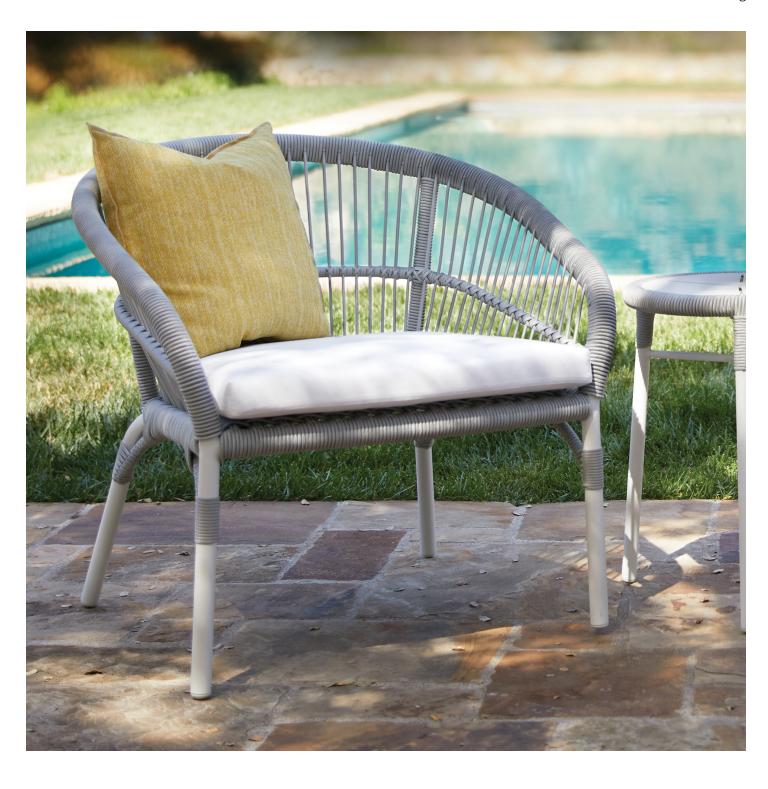

# Nexus Janus et Cie

Seating

Drawing inspiration from the lacing of traditional drums, Nexus seating blends woven patterns with a modern silhouette. The seat and back feature the signature Nexus weave, creating an airy form with the visual appeal of negative space. Comfortable, strong, and lightweight, Nexus is designed for indoor and outdoor use.

#### Features

- Crafted from durable, power-coated aluminum structure
- Sculptural die-cut openings in the seat and back let water, air, and light pass through
- Stands up to heavy use and movement
- · Suitable for indoor/outdoor use

## Lounge Chair