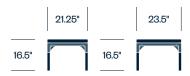

k feature the signature Nexus weave, creating an airy form with the visual appeal of negative space. Comfortable, strong, and lightweight, Nexus is designed for indoor and outdoor use.

#### Features

- Crafted from durable, power-coated aluminum structure
- Sculptural die-cut openings in the seat and back let water, air, and light pass through
- Stands up to heavy use and movement
- · Suitable for indoor/outdoor use

# **HAWORTH**

#### Side Chair



#### **Counter Stool**



#### **Bar Stool**



## Lounge Chair



#### Large Lounge Chair



#### **Upholstery/Finishes**

### Trim

Bronze/Cocoa Graphite/Gunmetal Talc/White Opal

#### Cushions

For a complete list of upholstery options, please visit surfaces.haworth.com

# **HAWORTH**

#### 2-Seat Sofa



#### 3-Seat Sofa



#### Ottoman