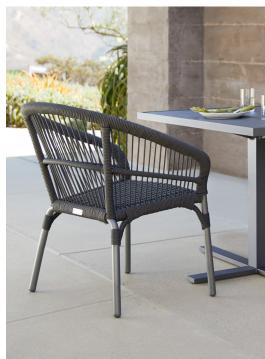

# Nexus Janus et Cie

Seating

Drawing inspiration from the lacing of traditional drums, Nexus seating blends woven patterns with a modern silhouette. The seat and back feature the signature Nexus weave, creating an airy form with the visual appeal of negative space. Comfortable, strong, and lightweight, Nexus is designed for indoor and outdoor use.

#### Features

- Crafted from durable, power-coated aluminum structure
- Sculptural die-cut openings in the seat and back let water, air, and light pass through
- Stands up to heavy use and movement
- · Suitable for indoor/outdoor use

#### Side Chair