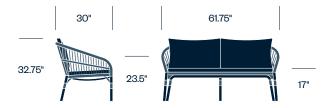

modern silhouette. The seat and back feature the signature Nexus weave, creating an airy form with the visual appeal of negative space. Comfortable, strong, and lightweight, Nexus is designed for indoor and outdoor use.

#### Features

- Crafted from durable, power-coated aluminum structure
- Sculptural die-cut openings in the seat and back let water, air, and light pass through
- Stands up to heavy use and movement
- · Suitable for indoor/outdoor use

# **HAWORTH**

#### Side Chair



#### **Counter Stool**



#### **Bar Stool**



## Lounge Chair



#### Large Lounge Chair



#### **Upholstery/Finishes**

### Trim

Bronze/Cocoa Graphite/Gunmetal Talc/White Opal

#### Cushions

For a complete list of upholstery options, please visit surfaces.haworth.com

# **HAWORTH**

#### 2-Seat Sofa



#### 3-Seat Sofa



#### Ottoman