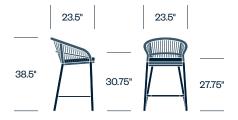

# Nexus Janus et Cie

Seating







Drawing inspiration from the lacing of traditional drums, Nexus seating blends woven patterns with a modern silhouette. The seat and back feature the signature Nexus weave, creating an airy form with the visual appeal of negative space. Comfortable, strong, and lightweight, Nexus is designed for indoor and outdoor use.

#### Features

- Crafted from durable, power-coated aluminum structure
- Sculptural die-cut openings in the seat and back let water, air, and light pass through
- Stands up to heavy use and movement
- · Suitable for indoor/outdoor use

# **HAWORTH**

#### Side Chair



#### **Counter Stool**



#### **Bar Stool**



## Lounge Chair



#### Large Lounge Chair



#### **Upholstery/Finishes**

### Trim

Bronze/Cocoa Graphite/Gunmetal Talc/White Opal

#### Cushions

For a complete list of upholstery options, please visit surfaces.haworth.com

# **HAWORTH**

#### 2-Seat Sofa



#### 3-Seat Sofa



#### Ottoman