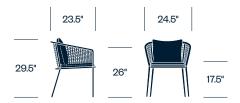

# Knot JANUS et Cie

Seating







Knot seating is perfect for furnishing inviting spaces with a hint of intrigue, both indoors and outdoors. Crafted with materials made to withstand the elements, Knot seating is distinguished by an intricately handwoven seat back, which utilizes olefin ropes and a modified reef knot to create its signature pattern, as well as flexible comfort.

#### Features

- Densely woven olefin synthetic rope fibers resist moisture, UV rays, sagging, and abrasion
- Durable, protective JANUScoat powder-coat finish on aluminum frame
- Weather-resistant cushions available with optional reticulated foam for enhanced drainage and drying time

# **HAWORTH**

# Side Chair



# **Counter Stool**



# **Bar Stool**



# Lounge Chair



# **Upholstery/Finishes**

# Seat & Trim

Fossil

Shale

#### Cushions

For a complete list of upholstery options, please visit surfaces.haworth.com.

# **HAWORTH**

#### 2-Seat Sofa



# 3-Seat Sofa



#### 1-Seat Module without Arms



# 2-Seat Module with Left Arm



# 2-Seat Module with Right Arm





# **Corner Module**



#### Ottoman