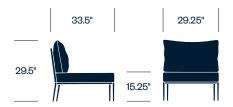

, Knot seating is distinguished by an intricately handwoven seat back, which utilizes olefin ropes and a modified reef knot to create its signature pattern, as well as flexible comfort.

#### Features

- Densely woven olefin synthetic rope fibers resist moisture, UV rays, sagging, and abrasion
- Durable, protective JANUScoat powder-coat finish on aluminum frame
- Weather-resistant cushions available with optional reticulated foam for enhanced drainage and drying time

# **HAWORTH**

# Side Chair



# **Counter Stool**



# **Bar Stool**



# Lounge Chair



# **Upholstery/Finishes**

# Seat & Trim

Fossil

Shale

#### Cushions

For a complete list of upholstery options, please visit surfaces.haworth.com.

# **HAWORTH**

#### 2-Seat Sofa



# 3-Seat Sofa



#### 1-Seat Module without Arms



# 2-Seat Module with Left Arm



# 2-Seat Module with Right Arm





# **Corner Module**



#### Ottoman