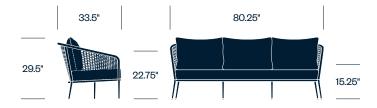

ials made to withstand the elements, Knot seating is distinguished by an intricately handwoven seat back, which utilizes olefin ropes and a modified reef knot to create its signature pattern, as well as flexible comfort.

#### Features

- Densely woven olefin synthetic rope fibers resist moisture, UV rays, sagging, and abrasion
- Durable, protective JANUScoat powder-coat finish on aluminum frame
- Weather-resistant cushions available with optional reticulated foam for enhanced drainage and drying time

# **HAWORTH**

# Side Chair



# **Counter Stool**



# **Bar Stool**



# Lounge Chair



# **Upholstery/Finishes**

# Seat & Trim

Fossil

Shale

#### Cushions

For a complete list of upholstery options, please visit surfaces.haworth.com.

# **HAWORTH**

#### 2-Seat Sofa



# 3-Seat Sofa



#### 1-Seat Module without Arms



# 2-Seat Module with Left Arm



# 2-Seat Module with Right Arm





# **Corner Module**



#### Ottoman