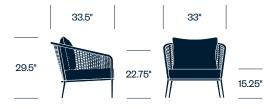

# Knot JANUS et Cie

Seating







Knot seating is perfect for furnishing inviting spaces with a hint of intrigue, both indoors and outdoors. Crafted with materials made to withstand the elements, Knot seating is distinguished by an intricately handwoven seat back, which utilizes olefin ropes and a modified reef knot to create its signature pattern, as well as flexible comfort.

#### Features

- Densely woven olefin synthetic rope fibers resist moisture, UV rays, sagging, and abrasion
- Durable, protective JANUScoat powder-coat finish on aluminum frame
- Weather-resistant cushions available with optional reticulated foam for enhanced drainage and drying time

# **HAWORTH**

# Side Chair



# **Counter Stool**



# **Bar Stool**



# Lounge Chair



# **Upholstery/Finishes**

# Seat & Trim

Fossil

Shale

#### Cushions

For a complete list of upholstery options, please visit surfaces.haworth.com.

# **HAWORTH**

#### 2-Seat Sofa



# 3-Seat Sofa



#### 1-Seat Module without Arms



# 2-Seat Module with Left Arm



# 2-Seat Module with Right Arm





# **Corner Module**



#### Ottoman