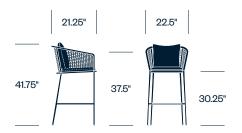

# Knot JANUS et Cie

Seating







Knot seating is perfect for furnishing inviting spaces with a hint of intrigue, both indoors and outdoors. Crafted with materials made to withstand the elements, Knot seating is distinguished by an intricately handwoven seat back, which utilizes olefin ropes and a modified reef knot to create its signature pattern, as well as flexible comfort.

#### Features

- Densely woven olefin synthetic rope fibers resist moisture, UV rays, sagging, and abrasion
- Durable, protective JANUScoat powder-coat finish on aluminum frame
- Weather-resistant cushions available with optional reticulated foam for enhanced drainage and drying time

# **HAWORTH**

# Side Chair



# **Counter Stool**



# **Bar Stool**



# Lounge Chair



# **Upholstery/Finishes**

# Seat & Trim

Fossil

Shale

#### Cushions

For a complete list of upholstery options, please visit surfaces.haworth.com.

# **HAWORTH**

#### 2-Seat Sofa



# 3-Seat Sofa



#### 1-Seat Module without Arms



# 2-Seat Module with Left Arm



# 2-Seat Module with Right Arm





# **Corner Module**



#### Ottoman