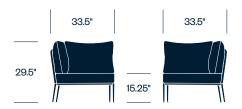

ropes and a modified reef knot to create its signature pattern, as well as flexible comfort.

#### Features

- Densely woven olefin synthetic rope fibers resist moisture, UV rays, sagging, and abrasion
- Durable, protective JANUScoat powder-coat finish on aluminum frame
- Weather-resistant cushions available with optional reticulated foam for enhanced drainage and drying time

# **HAWORTH**

# Side Chair



# **Counter Stool**



# **Bar Stool**



# Lounge Chair



# **Upholstery/Finishes**

# Seat & Trim

Fossil

Shale

#### Cushions

For a complete list of upholstery options, please visit surfaces.haworth.com.

# **HAWORTH**

#### 2-Seat Sofa



# 3-Seat Sofa



#### 1-Seat Module without Arms



# 2-Seat Module with Left Arm



# 2-Seat Module with Right Arm





# **Corner Module**



#### Ottoman