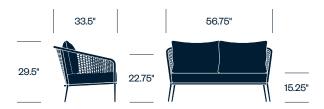

rafted with materials made to withstand the elements, Knot seating is distinguished by an intricately handwoven seat back, which utilizes olefin ropes and a modified reef knot to create its signature pattern, as well as flexible comfort.

#### Features

- Densely woven olefin synthetic rope fibers resist moisture, UV rays, sagging, and abrasion
- Durable, protective JANUScoat powder-coat finish on aluminum frame
- Weather-resistant cushions available with optional reticulated foam for enhanced drainage and drying time

# **HAWORTH**

# Side Chair



# **Counter Stool**



# **Bar Stool**



# Lounge Chair



# **Upholstery/Finishes**

# Seat & Trim

Fossil

Shale

#### Cushions

For a complete list of upholstery options, please visit surfaces.haworth.com.

# **HAWORTH**

#### 2-Seat Sofa



# 3-Seat Sofa



#### 1-Seat Module without Arms



# 2-Seat Module with Left Arm



# 2-Seat Module with Right Arm





# **Corner Module**



#### Ottoman