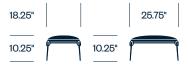

ified reef knot to create its signature pattern, as well as flexible comfort.

#### Features

- Densely woven olefin synthetic rope fibers resist moisture, UV rays, sagging, and abrasion
- Durable, protective JANUScoat powder-coat finish on aluminum frame
- Weather-resistant cushions available with optional reticulated foam for enhanced drainage and drying time

# **HAWORTH**

# Side Chair



# **Counter Stool**



# **Bar Stool**



# Lounge Chair



# **Upholstery/Finishes**

# Seat & Trim

Fossil

Shale

#### Cushions

For a complete list of upholstery options, please visit surfaces.haworth.com.

# **HAWORTH**

#### 2-Seat Sofa



# 3-Seat Sofa



#### 1-Seat Module without Arms



# 2-Seat Module with Left Arm



# 2-Seat Module with Right Arm





# **Corner Module**



#### Ottoman