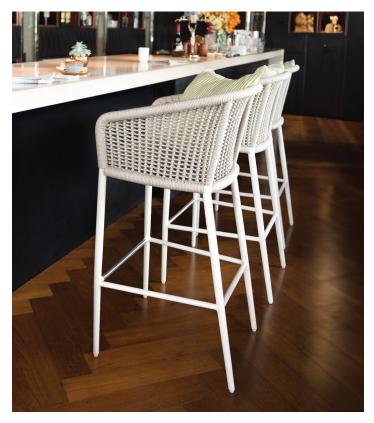

# Knot JANUS et Cie

Seating

Knot seating is perfect for furnishing inviting spaces with a hint of intrigue, both indoors and outdoors. Crafted with materials made to withstand the elements, Knot seating is distinguished by an intricately handwoven seat back, which utilizes olefin ropes and a modified reef knot to create its signature pattern, as well as flexible comfort.

#### Features

- Densely woven olefin synthetic rope fibers resist moisture, UV rays, sagging, and abrasion
- Durable, protective JANUScoat powder-coat finish on aluminum frame
- Weather-resistant cushions available with optional reticulated foam for enhanced drainage and drying time

# **Bar Stool**