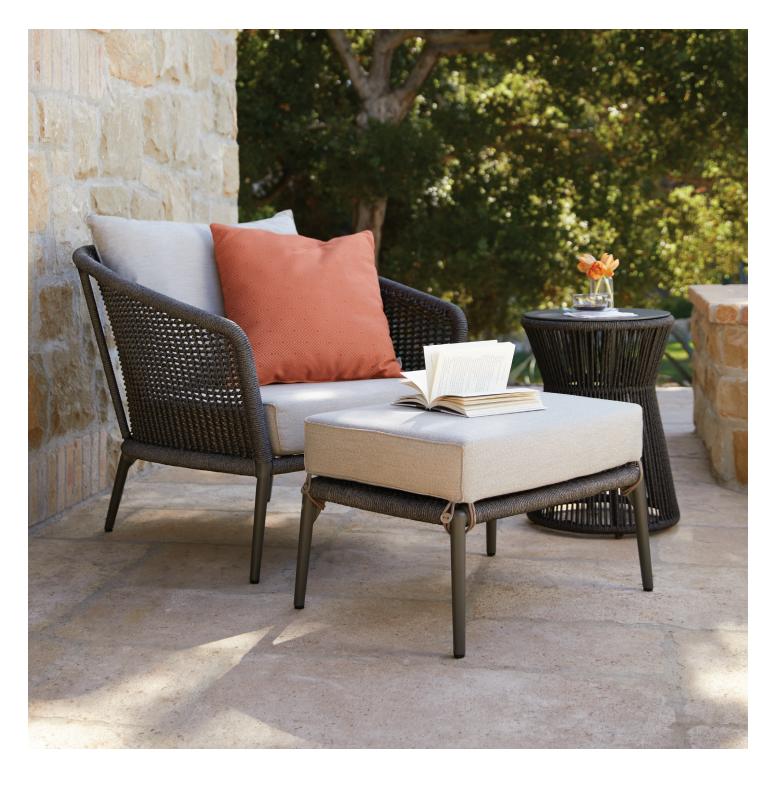

# Knot JANUS et Cie

Seating

Knot seating is perfect for furnishing inviting spaces with a hint of intrigue, both indoors and outdoors. Crafted with materials made to withstand the elements, Knot seating is distinguished by an intricately handwoven seat back, which utilizes olefin ropes and a modified reef knot to create its signature pattern, as well as flexible comfort.

#### Features

- Densely woven olefin synthetic rope fibers resist moisture, UV rays, sagging, and abrasion
- Durable, protective JANUScoat powder-coat finish on aluminum frame
- Weather-resistant cushions available with optional reticulated foam for enhanced drainage and drying time

# Lounge Chair

#### Ottoman