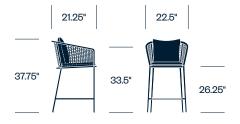

# Knot JANUS et Cie

Seating







Knot seating is perfect for furnishing inviting spaces with a hint of intrigue, both indoors and outdoors. Crafted with materials made to withstand the elements, Knot seating is distinguished by an intricately handwoven seat back, which utilizes olefin ropes and a modified reef knot to create its signature pattern, as well as flexible comfort.

#### Features

- Densely woven olefin synthetic rope fibers resist moisture, UV rays, sagging, and abrasion
- Durable, protective JANUScoat powder-coat finish on aluminum frame
- Weather-resistant cushions available with optional reticulated foam for enhanced drainage and drying time

# **HAWORTH**

# Side Chair



# **Counter Stool**



# **Bar Stool**



# Lounge Chair



# **Upholstery/Finishes**

# Seat & Trim

Fossil

Shale

#### Cushions

For a complete list of upholstery options, please visit surfaces.haworth.com.

# **HAWORTH**

#### 2-Seat Sofa



# 3-Seat Sofa



#### 1-Seat Module without Arms



# 2-Seat Module with Left Arm



# 2-Seat Module with Right Arm





# **Corner Module**



#### Ottoman