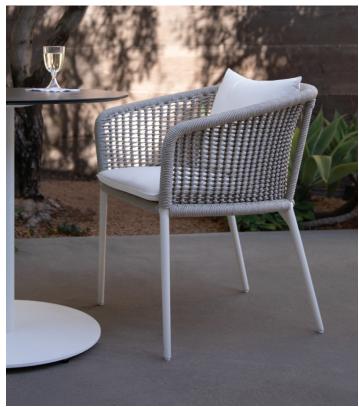

# Knot JANUS et Cie

Seating

Knot seating is perfect for furnishing inviting spaces with a hint of intrigue, both indoors and outdoors. Crafted with materials made to withstand the elements, Knot seating is distinguished by an intricately handwoven seat back, which utilizes olefin ropes and a modified reef knot to create its signature pattern, as well as flexible comfort.

#### Features

- Densely woven olefin synthetic rope fibers resist moisture, UV rays, sagging, and abrasion
- Durable, protective JANUScoat powder-coat finish on aluminum frame
- Weather-resistant cushions available with optional reticulated foam for enhanced drainage and drying time

# Side Chair