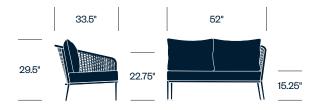

y an intricately handwoven seat back, which utilizes olefin ropes and a modified reef knot to create its signature pattern, as well as flexible comfort.

#### Features

- Densely woven olefin synthetic rope fibers resist moisture, UV rays, sagging, and abrasion
- Durable, protective JANUScoat powder-coat finish on aluminum frame
- Weather-resistant cushions available with optional reticulated foam for enhanced drainage and drying time

# **HAWORTH**

# Side Chair



# **Counter Stool**



# **Bar Stool**



# Lounge Chair



# **Upholstery/Finishes**

# Seat & Trim

Fossil

Shale

#### Cushions

For a complete list of upholstery options, please visit surfaces.haworth.com.

# **HAWORTH**

#### 2-Seat Sofa



# 3-Seat Sofa



#### 1-Seat Module without Arms



# 2-Seat Module with Left Arm



# 2-Seat Module with Right Arm





# **Corner Module**



#### Ottoman