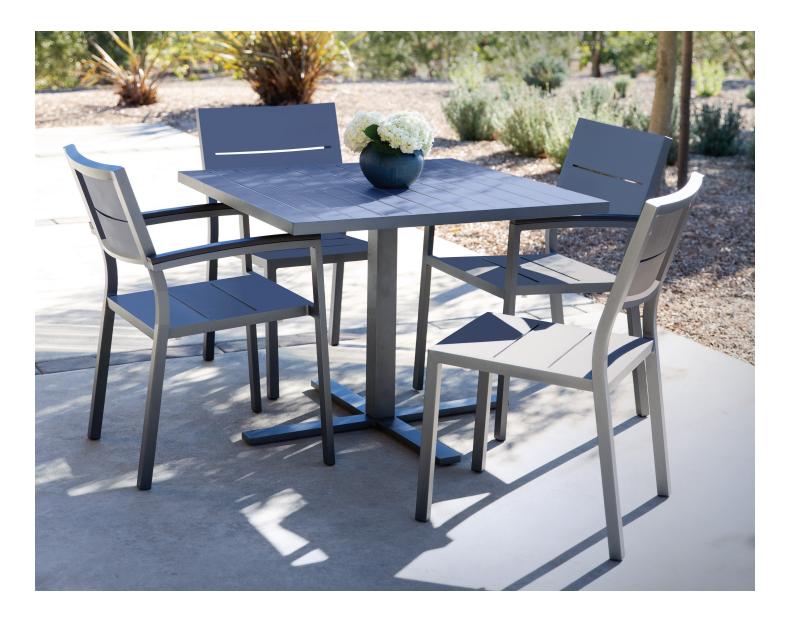

# Duo JANUS et Cie

Seating

Duo stackable side chairs and stools inspire style and charm in every space, inside and out. Engineered with premium materials to withstand heavy use, Duo brings both high performance and refined sophistication to high-traffic environments. The chairs harmonize effortlessly with a variety of dining and collaborative tables.

# **Features**

- Side chairs stack up to four high
- Sleek aluminum construction with durable protective JANUScoat powder-coat finish
- Seats and backs available with contoured aluminum slats for superior comfort
- Arms accented in JANUSwood, a UV-resistant modern polymer
- · Palette of chic finish combinations

# Side Chair with Arms