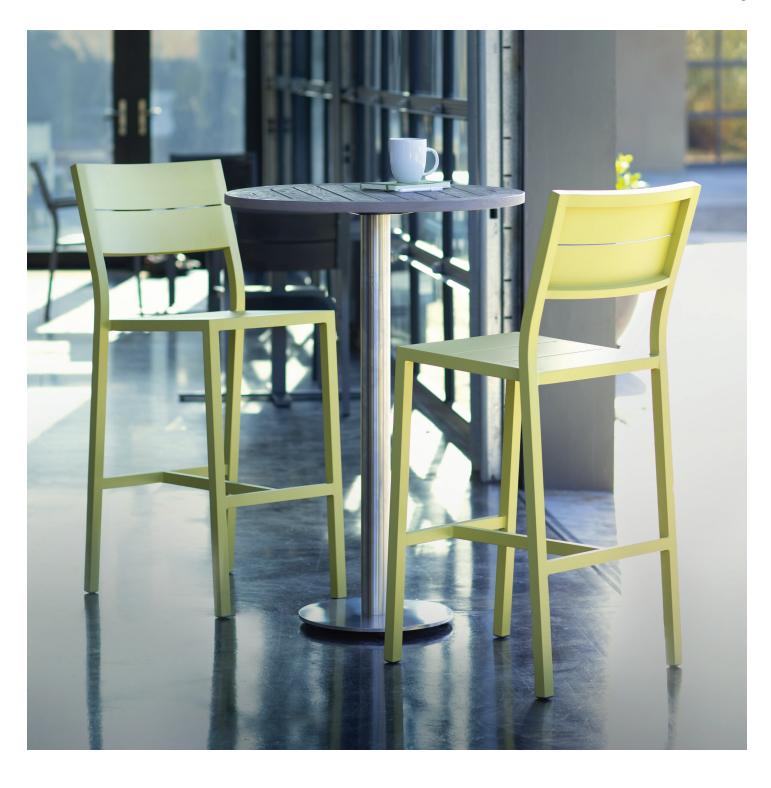

# Duo JANUS et Cie

Seating

Duo stackable side chairs and stools inspire style and charm in every space, inside and out. Engineered with premium materials to withstand heavy use, Duo brings both high performance and refined sophistication to high-traffic environments. The chairs harmonize effortlessly with a variety of dining and collaborative tables.

# **Features**

- Side chairs stack up to four high
- Sleek aluminum construction with durable protective JANUScoat powder-coat finish
- Seats and backs available with contoured aluminum slats for superior comfort
- Arms accented in JANUSwood, a UV-resistant modern polymer
- · Palette of chic finish combinations

## **Bar Stool**