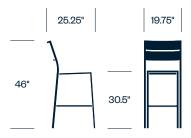

# Duo JANUS et Cie

Seating





Duo stackable side chairs and stools inspire style and charm in every space, inside and out. Engineered with premium materials to withstand heavy use, Duo brings both high performance and refined sophistication to high-traffic environments. The chairs harmonize effortlessly with a variety of dining and collaborative tables.

# **Features**

- Side chairs stack up to four high
- Sleek aluminum construction with durable protective JANUScoat powder-coat finish
- Seats and backs available with contoured aluminum slats for superior comfort
- Arms accented in JANUSwood, a UV-resistant modern polymer
- · Palette of chic finish combinations

# **HAWORTH**

## Side Chair



# Side Chair with Arms



## **Counter Stool**



## **Bar Stool**



## **Finishes**

Admiral

Avo

Crimson Graphite

Talc

Textured Chassis Silver