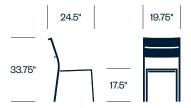

# Duo JANUS et Cie

Seating





Duo stackable side chairs and stools inspire style and charm in every space, inside and out. Engineered with premium materials to withstand heavy use, Duo brings both high performance and refined sophistication to high-traffic environments. The chairs harmonize effortlessly with a variety of dining and collaborative tables.

# **Features**

- Side chairs stack up to four high
- Sleek aluminum construction with durable protective JANUScoat powder-coat finish
- Seats and backs available with contoured aluminum slats for superior comfort
- Arms accented in JANUSwood, a UV-resistant modern polymer
- · Palette of chic finish combinations

# **HAWORTH**

## Side Chair



# Side Chair with Arms



## **Counter Stool**



## **Bar Stool**



## **Finishes**

Admiral

Avo

Crimson Graphite

Talc

Textured Chassis Silver