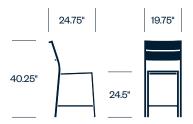

# Duo JANUS et Cie

Seating





Duo stackable side chairs and stools inspire style and charm in every space, inside and out. Engineered with premium materials to withstand heavy use, Duo brings both high performance and refined sophistication to high-traffic environments. The chairs harmonize effortlessly with a variety of dining and collaborative tables.

# **Features**

- Side chairs stack up to four high
- Sleek aluminum construction with durable protective JANUScoat powder-coat finish
- Seats and backs available with contoured aluminum slats for superior comfort
- Arms accented in JANUSwood, a UV-resistant modern polymer
- · Palette of chic finish combinations

# **HAWORTH**

## Side Chair



# Side Chair with Arms



## **Counter Stool**



## **Bar Stool**



## **Finishes**

Admiral

Avo

Crimson Graphite

Talc

Textured Chassis Silver