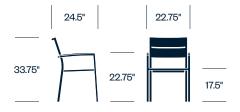

# Duo JANUS et Cie

Seating





Duo stackable side chairs and stools inspire style and charm in every space, inside and out. Engineered with premium materials to withstand heavy use, Duo brings both high performance and refined sophistication to high-traffic environments. The chairs harmonize effortlessly with a variety of dining and collaborative tables.

# **Features**

- Side chairs stack up to four high
- Sleek aluminum construction with durable protective JANUScoat powder-coat finish
- Seats and backs available with contoured aluminum slats for superior comfort
- Arms accented in JANUSwood, a UV-resistant modern polymer
- · Palette of chic finish combinations

# **HAWORTH**

## Side Chair



# Side Chair with Arms



## **Counter Stool**



## **Bar Stool**



## **Finishes**

Admiral

Avo

Crimson Graphite

Talc

Textured Chassis Silver