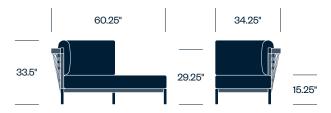

- Durable, protective JANUScoat powder-coat finish on a strong aluminum frame
- Standard or reticulated foam seat cushions
- Back and side pillows in standard polyester wadding
- Versatile, neutral colors enhanced by soft color contrasts
- · Coordinates with Anatra tables
- · Suitable for indoor/outdoor use

# **HAWORTH**

### Side Chair



## Low-Back Lounge Chair



## High-Back Lounge Chair



## 3-Seat Sofa



## 1-Seat Module without Arms



## **Upholstery/Finishes**

## Trim

Cadet/Cyan Cadet/Platinum Oxford/Cyan Oxford/Platinum

#### Cushions

For a complete list of upholstery options, please visit surfaces.haworth.com.

# **HAWORTH**

### 2-Seat Module without Arms



## 2-Seat Module with Arm (Left or Right)



### **Corner Module**



## Modular Chaise with Arm (Left or Right)