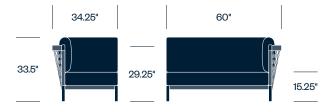

bers resist moisture, staining, mildew, abrasion, sagging, and UV rays
- Durable, protective JANUScoat powder-coat finish on a strong aluminum frame
- Standard or reticulated foam seat cushions
- Back and side pillows in standard polyester wadding
- Versatile, neutral colors enhanced by soft color contrasts
- · Coordinates with Anatra tables
- · Suitable for indoor/outdoor use

# **HAWORTH**

### Side Chair



## Low-Back Lounge Chair



## High-Back Lounge Chair



## 3-Seat Sofa



## 1-Seat Module without Arms



## **Upholstery/Finishes**

## Trim

Cadet/Cyan Cadet/Platinum Oxford/Cyan Oxford/Platinum

#### Cushions

For a complete list of upholstery options, please visit surfaces.haworth.com.

# **HAWORTH**

### 2-Seat Module without Arms



## 2-Seat Module with Arm (Left or Right)



### **Corner Module**



## Modular Chaise with Arm (Left or Right)