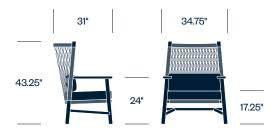

t to both indoor and outdoor settings. Durable olefin ropes are masterfully hand woven into soft braiding that is intricate and sturdy, but loose enough to appear semi-transparent.

#### **Features**

- Sofa modules can be configured as needed
- · Teak back on high-back lounge chair
- Strong and colorfast olefin synthetic rope fibers resist moisture, staining, mildew, abrasion, sagging, and UV rays
- Durable, protective JANUScoat powder-coat finish on a strong aluminum frame
- Standard or reticulated foam seat cushions
- Back and side pillows in standard polyester wadding
- Versatile, neutral colors enhanced by soft color contrasts
- · Coordinates with Anatra tables
- · Suitable for indoor/outdoor use

# **HAWORTH**

### Side Chair



## Low-Back Lounge Chair



## High-Back Lounge Chair



## 3-Seat Sofa



## 1-Seat Module without Arms



## **Upholstery/Finishes**

## Trim

Cadet/Cyan Cadet/Platinum Oxford/Cyan Oxford/Platinum

#### Cushions

For a complete list of upholstery options, please visit surfaces.haworth.com.

# **HAWORTH**

### 2-Seat Module without Arms



## 2-Seat Module with Arm (Left or Right)



### **Corner Module**



## Modular Chaise with Arm (Left or Right)