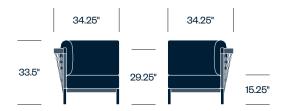

ining, mildew, abrasion, sagging, and UV rays
- Durable, protective JANUScoat powder-coat finish on a strong aluminum frame
- Standard or reticulated foam seat cushions
- Back and side pillows in standard polyester wadding
- Versatile, neutral colors enhanced by soft color contrasts
- · Coordinates with Anatra tables
- · Suitable for indoor/outdoor use

# **HAWORTH**

### Side Chair



## Low-Back Lounge Chair



## High-Back Lounge Chair



## 3-Seat Sofa



## 1-Seat Module without Arms



## **Upholstery/Finishes**

## Trim

Cadet/Cyan Cadet/Platinum Oxford/Cyan Oxford/Platinum

#### Cushions

For a complete list of upholstery options, please visit surfaces.haworth.com.

# **HAWORTH**

### 2-Seat Module without Arms



## 2-Seat Module with Arm (Left or Right)



### **Corner Module**



## Modular Chaise with Arm (Left or Right)