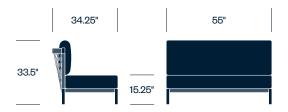

Strong and colorfast olefin synthetic rope fibers resist moisture, staining, mildew, abrasion, sagging, and UV rays
- Durable, protective JANUScoat powder-coat finish on a strong aluminum frame
- Standard or reticulated foam seat cushions
- Back and side pillows in standard polyester wadding
- Versatile, neutral colors enhanced by soft color contrasts
- · Coordinates with Anatra tables
- · Suitable for indoor/outdoor use

# **HAWORTH**

### Side Chair



## Low-Back Lounge Chair



## High-Back Lounge Chair



## 3-Seat Sofa



## 1-Seat Module without Arms



## **Upholstery/Finishes**

## Trim

Cadet/Cyan Cadet/Platinum Oxford/Cyan Oxford/Platinum

#### Cushions

For a complete list of upholstery options, please visit surfaces.haworth.com.

# **HAWORTH**

### 2-Seat Module without Arms



## 2-Seat Module with Arm (Left or Right)



### **Corner Module**



## Modular Chaise with Arm (Left or Right)