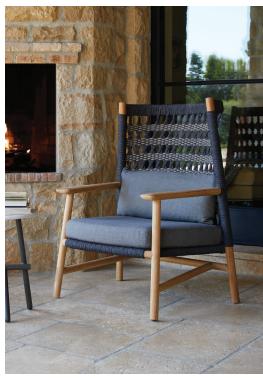

# Anatra JANUS et Cie

Seating







Combining smart construction and sophisticated design, the Antara collection of seating brings inviting comfort to both indoor and outdoor settings. Durable olefin ropes are masterfully hand woven into soft braiding that is intricate and sturdy, but loose enough to appear semi-transparent.

#### **Features**

- Sofa modules can be configured as needed
- · Teak back on high-back lounge chair
- Strong and colorfast olefin synthetic rope fibers resist moisture, staining, mildew, abrasion, sagging, and UV rays
- Durable, protective JANUScoat powder-coat finish on a strong aluminum frame
- Standard or reticulated foam seat cushions
- Back and side pillows in standard polyester wadding
- Versatile, neutral colors enhanced by soft color contrasts
- · Coordinates with Anatra tables
- · Suitable