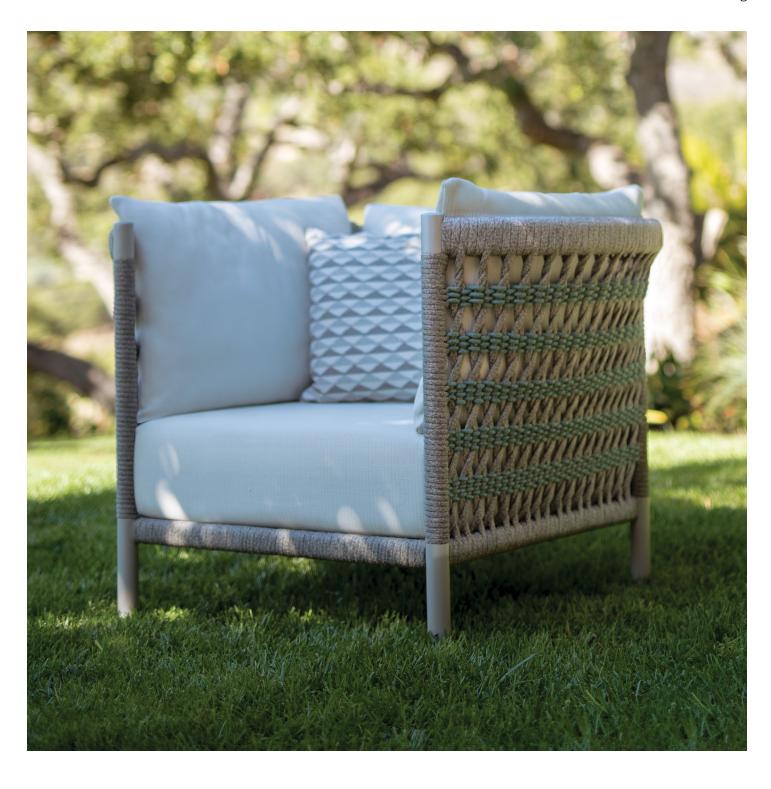

# Anatra JANUS et Cie

Seating

Combining smart construction and sophisticated design, the Antara collection of seating brings inviting comfort to both indoor and outdoor settings. Durable olefin ropes are masterfully hand woven into soft braiding that is intricate and sturdy, but loose enough to appear semi-transparent.

#### **Features**

- Sofa modules can be configured as needed
- · Teak back on high-back lounge chair
- Strong and colorfast olefin synthetic rope fibers resist moisture, staining, mildew, abrasion, sagging, and UV rays
- Durable, protective JANUScoat powder-coat finish on a strong aluminum frame
- Standard or reticulated foam seat cushions
- Back and side pillows in standard polyester wadding
- Versatile, neutral colors enhanced by soft color contrasts
- · Coordinates with Anatra tables
- · Suitable for indoor/outdoor use

## 1-Seat Module without Arms