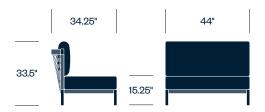

in ropes are masterfully hand woven into soft braiding that is intricate and sturdy, but loose enough to appear semi-transparent.

#### **Features**

- Sofa modules can be configured as needed
- · Teak back on high-back lounge chair
- Strong and colorfast olefin synthetic rope fibers resist moisture, staining, mildew, abrasion, sagging, and UV rays
- Durable, protective JANUScoat powder-coat finish on a strong aluminum frame
- Standard or reticulated foam seat cushions
- Back and side pillows in standard polyester wadding
- Versatile, neutral colors enhanced by soft color contrasts
- · Coordinates with Anatra tables
- · Suitable for indoor/outdoor use

# **HAWORTH**

### Side Chair



## Low-Back Lounge Chair



## High-Back Lounge Chair



## 3-Seat Sofa



## 1-Seat Module without Arms



## **Upholstery/Finishes**

## Trim

Cadet/Cyan Cadet/Platinum Oxford/Cyan Oxford/Platinum

#### Cushions

For a complete list of upholstery options, please visit surfaces.haworth.com.

# **HAWORTH**

### 2-Seat Module without Arms



## 2-Seat Module with Arm (Left or Right)



### **Corner Module**



## Modular Chaise with Arm (Left or Right)