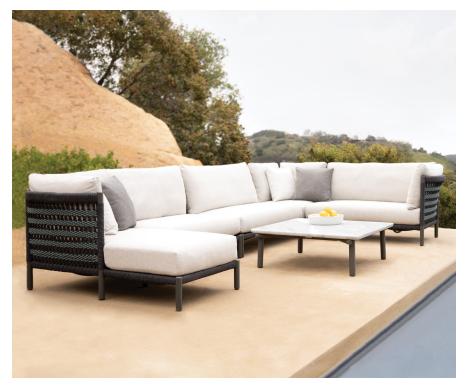

## 3-Seat Sofa

### 2-Seat Module without Arms

## 2-Seat Module with Arm (Left or Right)

### **Corner Module**

## Modular Chaise with Arm (Left or Right)