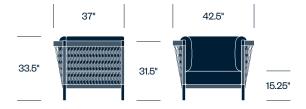

eating brings inviting comfort to both indoor and outdoor settings. Durable olefin ropes are masterfully hand woven into soft braiding that is intricate and sturdy, but loose enough to appear semi-transparent.

#### **Features**

- Sofa modules can be configured as needed
- · Teak back on high-back lounge chair
- Strong and colorfast olefin synthetic rope fibers resist moisture, staining, mildew, abrasion, sagging, and UV rays
- Durable, protective JANUScoat powder-coat finish on a strong aluminum frame
- Standard or reticulated foam seat cushions
- Back and side pillows in standard polyester wadding
- Versatile, neutral colors enhanced by soft color contrasts
- · Coordinates with Anatra tables
- · Suitable for indoor/outdoor use

# **HAWORTH**

### Side Chair



## Low-Back Lounge Chair



## High-Back Lounge Chair



## 3-Seat Sofa



## 1-Seat Module without Arms



## **Upholstery/Finishes**

## Trim

Cadet/Cyan Cadet/Platinum Oxford/Cyan Oxford/Platinum

#### Cushions

For a complete list of upholstery options, please visit surfaces.haworth.com.

# **HAWORTH**

### 2-Seat Module without Arms



## 2-Seat Module with Arm (Left or Right)



### **Corner Module**



## Modular Chaise with Arm (Left or Right)