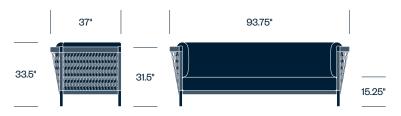

nd outdoor settings. Durable olefin ropes are masterfully hand woven into soft braiding that is intricate and sturdy, but loose enough to appear semi-transparent.

#### **Features**

- Sofa modules can be configured as needed
- · Teak back on high-back lounge chair
- Strong and colorfast olefin synthetic rope fibers resist moisture, staining, mildew, abrasion, sagging, and UV rays
- Durable, protective JANUScoat powder-coat finish on a strong aluminum frame
- Standard or reticulated foam seat cushions
- Back and side pillows in standard polyester wadding
- Versatile, neutral colors enhanced by soft color contrasts
- · Coordinates with Anatra tables
- · Suitable for indoor/outdoor use

# **HAWORTH**

### Side Chair



## Low-Back Lounge Chair



## High-Back Lounge Chair



## 3-Seat Sofa



## 1-Seat Module without Arms



## **Upholstery/Finishes**

## Trim

Cadet/Cyan Cadet/Platinum Oxford/Cyan Oxford/Platinum

#### Cushions

For a complete list of upholstery options, please visit surfaces.haworth.com.

# **HAWORTH**

### 2-Seat Module without Arms



## 2-Seat Module with Arm (Left or Right)



### **Corner Module**



## Modular Chaise with Arm (Left or Right)