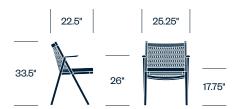

, the Antara collection of seating brings inviting comfort to both indoor and outdoor settings. Durable olefin ropes are masterfully hand woven into soft braiding that is intricate and sturdy, but loose enough to appear semi-transparent.

#### **Features**

- Sofa modules can be configured as needed
- · Teak back on high-back lounge chair
- Strong and colorfast olefin synthetic rope fibers resist moisture, staining, mildew, abrasion, sagging, and UV rays
- Durable, protective JANUScoat powder-coat finish on a strong aluminum frame
- Standard or reticulated foam seat cushions
- Back and side pillows in standard polyester wadding
- Versatile, neutral colors enhanced by soft color contrasts
- · Coordinates with Anatra tables
- · Suitable for indoor/outdoor use

# **HAWORTH**

### Side Chair



## Low-Back Lounge Chair



## High-Back Lounge Chair



## 3-Seat Sofa



## 1-Seat Module without Arms



## **Upholstery/Finishes**

## Trim

Cadet/Cyan Cadet/Platinum Oxford/Cyan Oxford/Platinum

#### Cushions

For a complete list of upholstery options, please visit surfaces.haworth.com.

# **HAWORTH**

### 2-Seat Module without Arms



## 2-Seat Module with Arm (Left or Right)



### **Corner Module**



## Modular Chaise with Arm (Left or Right)