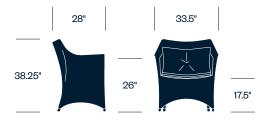

er-resistant JANUSfiber—a low-maintenance synthetic fiber made from highdensity, recyclable polyethylene
- Aluminum frame powder-coated with JANUScoat finish
- Simple, elegant color pallet for a range of environments
- · Coordinates with Amari tables
- Weather-resistant cushions available with optional reticulated foam for enhanced drainage and drying time

# **HAWORTH**

#### Side Chair



#### Side Chair with Arms



#### **Counter Stool**



#### **Counter Stool with Arms**



# **Upholstery/Finishes**

## JANUSfiber

Bamboo Green

Bronze

Caramel

Limestone

Palladium

Smoke

#### Cushions

For a complete list of upholstery options, please visit surfaces.haworth.com.

# **HAWORTH**

#### **Bar Stool**



## **Bar Stool with Arms**



# Lounge Chair



# **Lounge Chair with Cushions**



## 2-Seat Sofa



# **HAWORTH**

#### 2-Seat Sofa with Cushions



#### 3-Seat Sofa



#### 3-Seat Sofa with Cushions



#### Ottoman