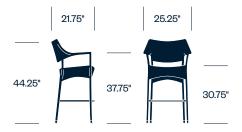

ue work of art.

#### **Features**

- Wrapped in weather-resistant JANUSfiber—a low-maintenance synthetic fiber made from highdensity, recyclable polyethylene
- Aluminum frame powder-coated with JANUScoat finish
- Simple, elegant color pallet for a range of environments
- · Coordinates with Amari tables
- Weather-resistant cushions available with optional reticulated foam for enhanced drainage and drying time

# **HAWORTH**

#### Side Chair



#### Side Chair with Arms



#### **Counter Stool**



#### **Counter Stool with Arms**



# **Upholstery/Finishes**

## JANUSfiber

Bamboo Green

Bronze

Caramel

Limestone

Palladium

Smoke

#### Cushions

For a complete list of upholstery options, please visit surfaces.haworth.com.

# **HAWORTH**

#### **Bar Stool**



## **Bar Stool with Arms**



# Lounge Chair



# **Lounge Chair with Cushions**



## 2-Seat Sofa



# **HAWORTH**

#### 2-Seat Sofa with Cushions



#### 3-Seat Sofa



#### 3-Seat Sofa with Cushions



#### Ottoman