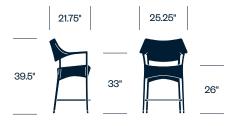

es and strong lines with traditional art techniques to furnish refined lounge and collaborative areas, both indoors and outdoors. Skilled artisans meticulously hand-weave hundreds of JANUSfiber strands into multiple patterns, making each piece an innovative, unique work of art.

#### **Features**

- Wrapped in weather-resistant JANUSfiber—a low-maintenance synthetic fiber made from highdensity, recyclable polyethylene
- Aluminum frame powder-coated with JANUScoat finish
- Simple, elegant color pallet for a range of environments
- · Coordinates with Amari tables
- Weather-resistant cushions available with optional reticulated foam for enhanced drainage and drying time

# **HAWORTH**

#### Side Chair



#### Side Chair with Arms



#### **Counter Stool**



#### **Counter Stool with Arms**



# **Upholstery/Finishes**

## JANUSfiber

Bamboo Green

Bronze

Caramel

Limestone

Palladium

Smoke

#### Cushions

For a complete list of upholstery options, please visit surfaces.haworth.com.

# **HAWORTH**

#### **Bar Stool**



## **Bar Stool with Arms**



# Lounge Chair



# **Lounge Chair with Cushions**



## 2-Seat Sofa



# **HAWORTH**

#### 2-Seat Sofa with Cushions



#### 3-Seat Sofa



#### 3-Seat Sofa with Cushions



#### Ottoman