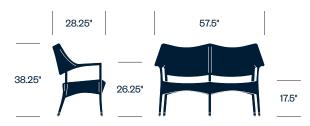

fiber—a low-maintenance synthetic fiber made from highdensity, recyclable polyethylene
- Aluminum frame powder-coated with JANUScoat finish
- Simple, elegant color pallet for a range of environments
- · Coordinates with Amari tables
- Weather-resistant cushions available with optional reticulated foam for enhanced drainage and drying time

# **HAWORTH**

#### Side Chair



#### Side Chair with Arms



#### **Counter Stool**



#### **Counter Stool with Arms**



# **Upholstery/Finishes**

## JANUSfiber

Bamboo Green

Bronze

Caramel

Limestone

Palladium

Smoke

#### Cushions

For a complete list of upholstery options, please visit surfaces.haworth.com.

# **HAWORTH**

#### **Bar Stool**



## **Bar Stool with Arms**



# Lounge Chair



# **Lounge Chair with Cushions**



## 2-Seat Sofa



# **HAWORTH**

#### 2-Seat Sofa with Cushions



#### 3-Seat Sofa



#### 3-Seat Sofa with Cushions



#### Ottoman