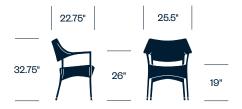

et Cie

Seating









Amari seating combines sweeping curves and strong lines with traditional art techniques to furnish refined lounge and collaborative areas, both indoors and outdoors. Skilled artisans meticulously hand-weave hundreds of JANUSfiber strands into multiple patterns, making each piece an innovative, unique work of art.

#### **Features**

- Wrapped in weather-resistant JANUSfiber—a low-maintenance synthetic fiber made from highdensity, recyclable polyethylene
- Aluminum frame powder-coated with JANUScoat finish
- Simple, elegant color pallet for a range of environments
- · Coordinates with Amari tables
- Weather-resistant cushions available with optional reticulated foam for enhanced drainage and drying time

# **HAWORTH**

#### Side Chair



#### Side Chair with Arms



#### **Counter Stool**



#### **Counter Stool with Arms**



# **Upholstery/Finishes**

## JANUSfiber

Bamboo Green

Bronze

Caramel

Limestone

Palladium

Smoke

#### Cushions

For a complete list of upholstery options, please visit surfaces.haworth.com.

# **HAWORTH**

#### **Bar Stool**



## **Bar Stool with Arms**



# Lounge Chair



# **Lounge Chair with Cushions**



## 2-Seat Sofa



# **HAWORTH**

#### 2-Seat Sofa with Cushions



#### 3-Seat Sofa



#### 3-Seat Sofa with Cushions



#### Ottoman