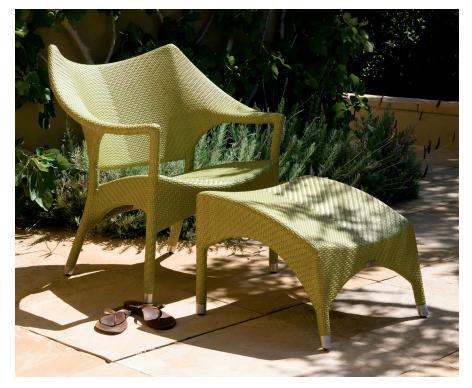

# Amari JANUS et Cie

Seating









Amari seating combines sweeping curves and strong lines with traditional art techniques to furnish refined lounge and collaborative areas, both indoors and outdoors. Skilled artisans meticulously hand-weave hundreds of JANUSfiber strands into multiple patterns, making each piece an innovative, unique work of art.

#### **Features**

- Wrapped in weather-resistant JANUSfiber—a low-maintenance synthetic fiber made from highdensity, recyclable polyethylene
- Aluminum frame powder-coated with JANUScoat finish
- Simple, elegant color pallet for a range of environments
- · Coordinates with Amari tables
- Weather-resistant cushions available with optional reticulated foam for enhanced drainage and drying time

# **HAWORTH**

#### Side Chair



#### Side Chair with Arms



#### **Counter Sto