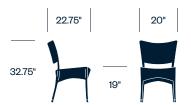

# Amari JANUS et Cie

Seating









Amari seating combines sweeping curves and strong lines with traditional art techniques to furnish refined lounge and collaborative areas, both indoors and outdoors. Skilled artisans meticulously hand-weave hundreds of JANUSfiber strands into multiple patterns, making each piece an innovative, unique work of art.

#### **Features**

- Wrapped in weather-resistant JANUSfiber—a low-maintenance synthetic fiber made from highdensity, recyclable polyethylene
- Aluminum frame powder-coated with JANUScoat finish
- Simple, elegant color pallet for a range of environments
- · Coordinates with Amari tables
- Weather-resistant cushions available with optional reticulated foam for enhanced drainage and drying time

# **HAWORTH**

#### Side Chair



#### Side Chair with Arms



#### **Counter Stool**



#### **Counter Stool with Arms**



# **Upholstery/Finishes**

## JANUSfiber

Bamboo Green

Bronze

Caramel

Limestone

Palladium

Smoke

#### Cushions

For a complete list of upholstery options, please visit surfaces.haworth.com.

# **HAWORTH**

#### **Bar Stool**



## **Bar Stool with Arms**



# Lounge Chair



# **Lounge Chair with Cushions**



## 2-Seat Sofa



# **HAWORTH**

#### 2-Seat Sofa with Cushions



#### 3-Seat Sofa



#### 3-Seat Sofa with Cushions



#### Ottoman