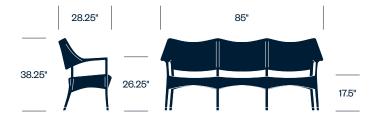

able polyethylene
- Aluminum frame powder-coated with JANUScoat finish
- Simple, elegant color pallet for a range of environments
- · Coordinates with Amari tables
- Weather-resistant cushions available with optional reticulated foam for enhanced drainage and drying time

# **HAWORTH**

#### Side Chair



#### Side Chair with Arms



#### **Counter Stool**



#### **Counter Stool with Arms**



# **Upholstery/Finishes**

## JANUSfiber

Bamboo Green

Bronze

Caramel

Limestone

Palladium

Smoke

#### Cushions

For a complete list of upholstery options, please visit surfaces.haworth.com.

# **HAWORTH**

#### **Bar Stool**



## **Bar Stool with Arms**



# Lounge Chair



# **Lounge Chair with Cushions**



## 2-Seat Sofa



# **HAWORTH**

#### 2-Seat Sofa with Cushions



#### 3-Seat Sofa



#### 3-Seat Sofa with Cushions



#### Ottoman