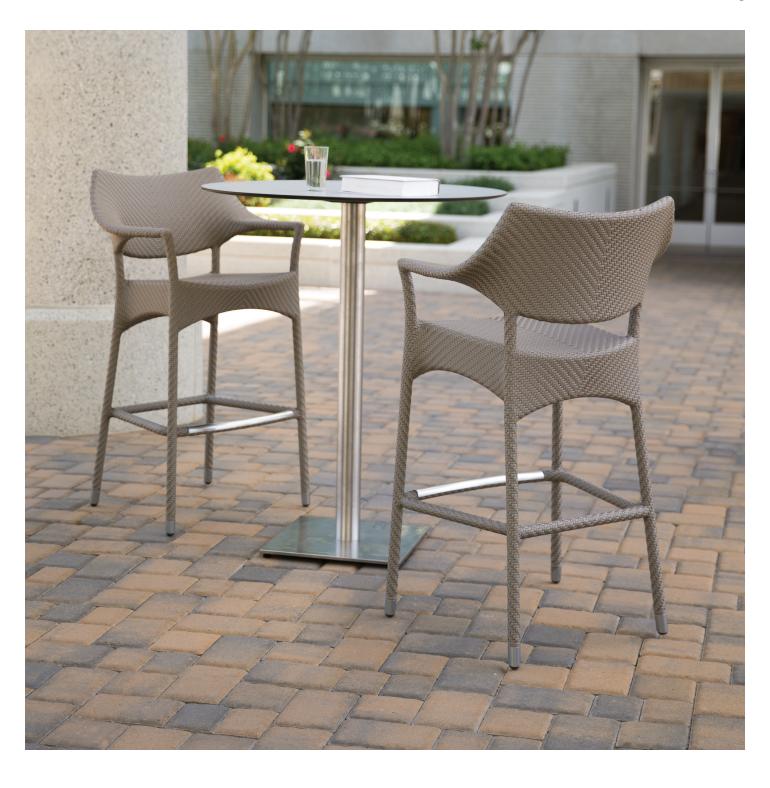

# Amari JANUS et Cie

Seating









Amari seating combines sweeping curves and strong lines with traditional art techniques to furnish refined lounge and collaborative areas, both indoors and outdoors. Skilled artisans meticulously hand-weave hundreds of JANUSfiber strands into multiple patterns, making each piece an innovative, unique work of art.

#### **Features**

- Wrapped in weather-resistant JANUSfiber—a low-maintenance synthetic fiber made from highdensity, recyclable polyethylene
- Aluminum frame powder-coated with JANUScoat finish
- Simple, elegant color pallet for a range of environments
- · Coordinates with Amari tables
- Weather-resistant cushions available with optional reticulated foam for enhanced drainage and drying time

# **HAWORTH**

#### Side Chair



#### Side Chair with Arms



#### **Counter S