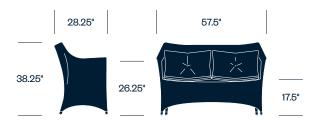

highdensity, recyclable polyethylene
- Aluminum frame powder-coated with JANUScoat finish
- Simple, elegant color pallet for a range of environments
- · Coordinates with Amari tables
- Weather-resistant cushions available with optional reticulated foam for enhanced drainage and drying time

# **HAWORTH**

#### Side Chair



#### Side Chair with Arms



#### **Counter Stool**



#### **Counter Stool with Arms**



# **Upholstery/Finishes**

## JANUSfiber

Bamboo Green

Bronze

Caramel

Limestone

Palladium

Smoke

#### Cushions

For a complete list of upholstery options, please visit surfaces.haworth.com.

# **HAWORTH**

#### **Bar Stool**



## **Bar Stool with Arms**



# Lounge Chair



# **Lounge Chair with Cushions**



## 2-Seat Sofa



# **HAWORTH**

#### 2-Seat Sofa with Cushions



#### 3-Seat Sofa



#### 3-Seat Sofa with Cushions



#### Ottoman