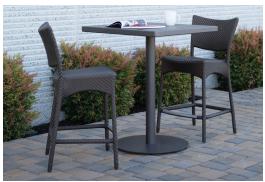

# Amari JANUS et Cie

Seating









Amari seating combines sweeping curves and strong lines with traditional art techniques to furnish refined lounge and collaborative areas, both indoors and outdoors. Skilled artisans meticulously hand-weave hundreds of JANUSfiber strands into multiple patterns, making each piece an innovative, unique work of art.

#### **Features**

- Wrapped in weather-resistant JANUSfiber—a low-maintenance synthetic fiber made from highdensity, recyclable polyethylene
- Aluminum frame powder-coated with JANUScoat finish
- Simple, elegant color pallet for a range of environments
- · Coordinates with Amari tables
- Weather-resistant cushions available with optional reticulated foam for enhanced drainage and drying time

# **HAWORTH**

#### Side Chair



#### Side Chair with Arms



#### **Counter Stool**