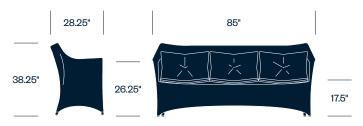

powder-coated with JANUScoat finish
- Simple, elegant color pallet for a range of environments
- · Coordinates with Amari tables
- Weather-resistant cushions available with optional reticulated foam for enhanced drainage and drying time

# **HAWORTH**

#### Side Chair



#### Side Chair with Arms



#### **Counter Stool**



#### **Counter Stool with Arms**



# **Upholstery/Finishes**

## JANUSfiber

Bamboo Green

Bronze

Caramel

Limestone

Palladium

Smoke

#### Cushions

For a complete list of upholstery options, please visit surfaces.haworth.com.

# **HAWORTH**

#### **Bar Stool**



## **Bar Stool with Arms**



# Lounge Chair



# **Lounge Chair with Cushions**



## 2-Seat Sofa



# **HAWORTH**

#### 2-Seat Sofa with Cushions



#### 3-Seat Sofa



#### 3-Seat Sofa with Cushions



#### Ottoman