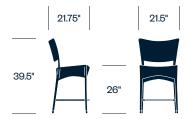

Amari seating combines sweeping curves and strong lines with traditional art techniques to furnish refined lounge and collaborative areas, both indoors and outdoors. Skilled artisans meticulously hand-weave hundreds of JANUSfiber strands into multiple patterns, making each piece an innovative, unique work of art.

#### **Features**

- Wrapped in weather-resistant JANUSfiber—a low-maintenance synthetic fiber made from highdensity, recyclable polyethylene
- Aluminum frame powder-coated with JANUScoat finish
- Simple, elegant color pallet for a range of environments
- · Coordinates with Amari tables
- Weather-resistant cushions available with optional reticulated foam for enhanced drainage and drying time

# **HAWORTH**

#### Side Chair



#### Side Chair with Arms



#### **Counter Stool**



#### **Counter Stool with Arms**



# **Upholstery/Finishes**

## JANUSfiber

Bamboo Green

Bronze

Caramel

Limestone

Palladium

Smoke

#### Cushions

For a complete list of upholstery options, please visit surfaces.haworth.com.

# **HAWORTH**

#### **Bar Stool**



## **Bar Stool with Arms**



# Lounge Chair



# **Lounge Chair with Cushions**



## 2-Seat Sofa



# **HAWORTH**

#### 2-Seat Sofa with Cushions



#### 3-Seat Sofa



#### 3-Seat Sofa with Cushions



#### Ottoman