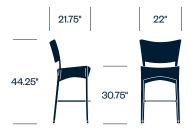

each piece an innovative, unique work of art.

#### **Features**

- Wrapped in weather-resistant JANUSfiber—a low-maintenance synthetic fiber made from highdensity, recyclable polyethylene
- Aluminum frame powder-coated with JANUScoat finish
- Simple, elegant color pallet for a range of environments
- · Coordinates with Amari tables
- Weather-resistant cushions available with optional reticulated foam for enhanced drainage and drying time

# **HAWORTH**

#### Side Chair



#### Side Chair with Arms



#### **Counter Stool**



#### **Counter Stool with Arms**



# **Upholstery/Finishes**

## JANUSfiber

Bamboo Green

Bronze

Caramel

Limestone

Palladium

Smoke

#### Cushions

For a complete list of upholstery options, please visit surfaces.haworth.com.

# **HAWORTH**

#### **Bar Stool**



## **Bar Stool with Arms**



# Lounge Chair



# **Lounge Chair with Cushions**



## 2-Seat Sofa



# **HAWORTH**

#### 2-Seat Sofa with Cushions



#### 3-Seat Sofa



#### 3-Seat Sofa with Cushions



#### Ottoman