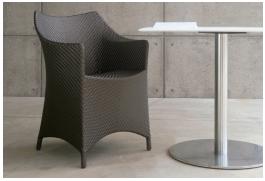

# Amari JANUS et Cie

Seating









Amari seating combines sweeping curves and strong lines with traditional art techniques to furnish refined lounge and collaborative areas, both indoors and outdoors. Skilled artisans meticulously hand-weave hundreds of JANUSfiber strands into multiple patterns, making each piece an innovative, unique work of art.

#### **Features**

- Wrapped in weather-resistant JANUSfiber—a low-maintenance synthetic fiber made from highdensity, recyclable polyethylene
- Aluminum frame powder-coated with JANUScoat finish
- Simple, elegant color pallet for a range of environments
- · Coordinates with Amari tables
- Weather-resistant cushions available with optional reticulated foam for enhanced drainage and drying time

# **HAWORTH**

#### Side Chair



#### Side Chair with Arms



#### **Counter Stool