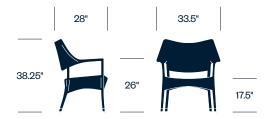

### **Features**

- Wrapped in weather-resistant JANUSfiber—a low-maintenance synthetic fiber made from highdensity, recyclable polyethylene
- Aluminum frame powder-coated with JANUScoat finish
- Simple, elegant color pallet for a range of environments
- · Coordinates with Amari tables
- Weather-resistant cushions available with optional reticulated foam for enhanced drainage and drying time

# **HAWORTH**

#### Side Chair



#### Side Chair with Arms



#### **Counter Stool**



#### **Counter Stool with Arms**



# **Upholstery/Finishes**

## JANUSfiber

Bamboo Green

Bronze

Caramel

Limestone

Palladium

Smoke

#### Cushions

For a complete list of upholstery options, please visit surfaces.haworth.com.

# **HAWORTH**

#### **Bar Stool**



## **Bar Stool with Arms**



# Lounge Chair



# **Lounge Chair with Cushions**



## 2-Seat Sofa



# **HAWORTH**

#### 2-Seat Sofa with Cushions



#### 3-Seat Sofa



#### 3-Seat Sofa with Cushions



#### Ottoman