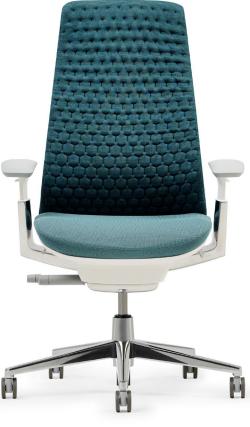

### Lagoon

Suggested Seat Pairings

Scapes Water 3S-WT

Tonal<sup>+</sup> 67089 AL-L54

Novelty Tunes 3L-TN Main Line Flax\* Hampstead ZH-338

\* Pictured <sup>+</sup> Alliance – Gabriel <sup>‡</sup> Alliance – Camira