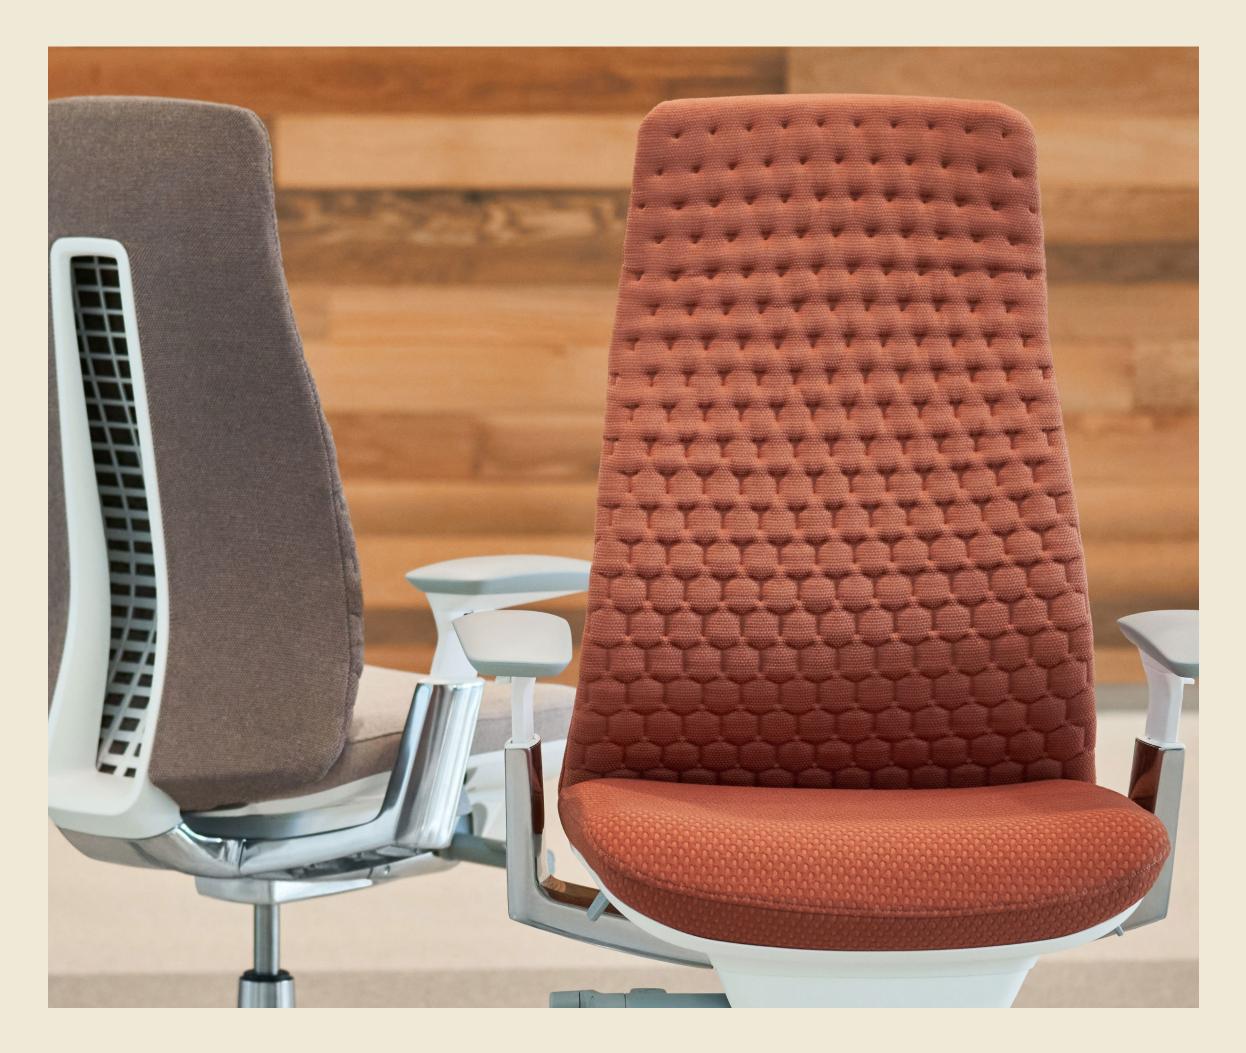

### **Bringing Fashion to Furniture**

The refined coziness of your favorite sweater. The support and style of the latest running shoe. Haworth Digital Knits combine it all, applying the advanced knitting technology used in fashion to office furnishings. The result brings beautiful knit patterns, soft high-performance fibers, and breathable comfort into the workplace—and right to your desk chair.

### Fern: Refined, Sustainable Comfort

Fern knit-back task seating features inlaid lofted-knit quilting in an elegant honeycomb pattern that welcomes you with flex for movement and a plush, breathable extra layer of comfort. Made from soft recycled polyester yarn, each Fern knit-to-fit back diverts 17 plastic water bottles from landfills, supporting sustainability efforts, decarbonization, and Haworth's net-zero strategy. Eight color options offer on-trend design combinations that range from subtle to stunning when paired with a variety of available seat upholstery. Browse through the following palette suggestions and let them inspire you.