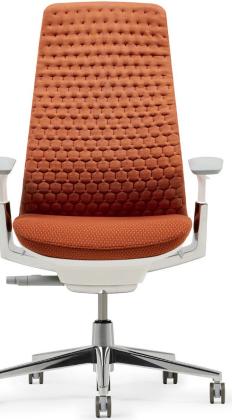

### Fern: Refined, Sustainable Comfort

Fern knit-back task seating features inlaid lofted-knit quilting in an elegant honeycomb pattern that welcomes you with flex for movement and a plush, breathable extra layer of comfort. Made from soft recycled polyester yarn, each Fern knit-to-fit back diverts 17 plastic water bottles from landfills, supporting sustainability efforts, decarbonization, and Haworth's net-zero strategy. Eight color options offer on-trend design combinations that range from subtle to stunning when paired with a variety of available seat upholstery. Browse through the following palette suggestions and let them inspire you.