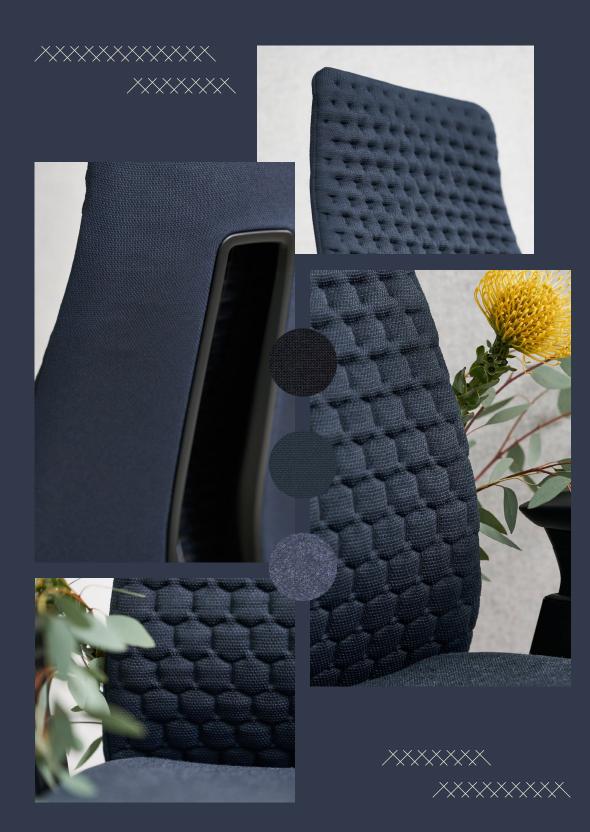

### Lagoon

Suggested Seat Pairings

Scapes Water 3S-WT

Tonal<sup>+</sup> 67089 AL-L54

Novelty Tunes 3L-TN Main Line Flax\* Hampstead ZH-338

\* Pictured <sup>+</sup> Alliance – Gabriel <sup>‡</sup> Alliance – Camira