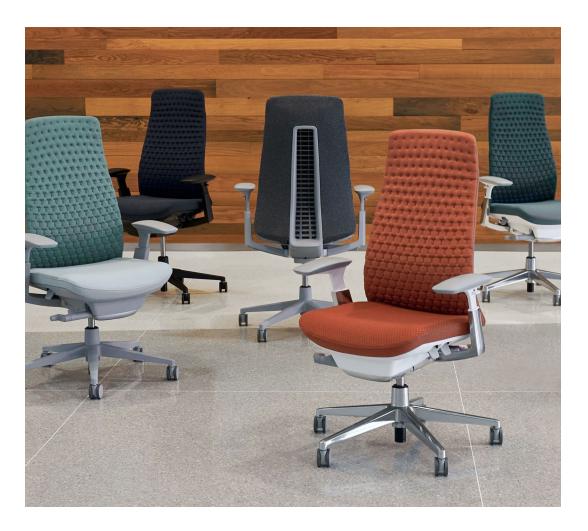

### Fern: Refined, Sustainable Comfort

Fern knit-back task seating features inlaid lofted-knit quilting in an elegant honeycomb pattern that welcomes you with flex for movement and a plush, breathable extra layer of comfort. Made from soft recycled polyester yarn, each Fern knit-to-fit back diverts 17 plastic water bottles from landfills, supporting sustainability efforts, decarbonization, and Haworth's net-zero strategy. Eight color options offer on-trend design combinations that range from subtle to stunning when paired with a variety of available seat upholstery. Browse through the following palette suggestions and let them inspire you.