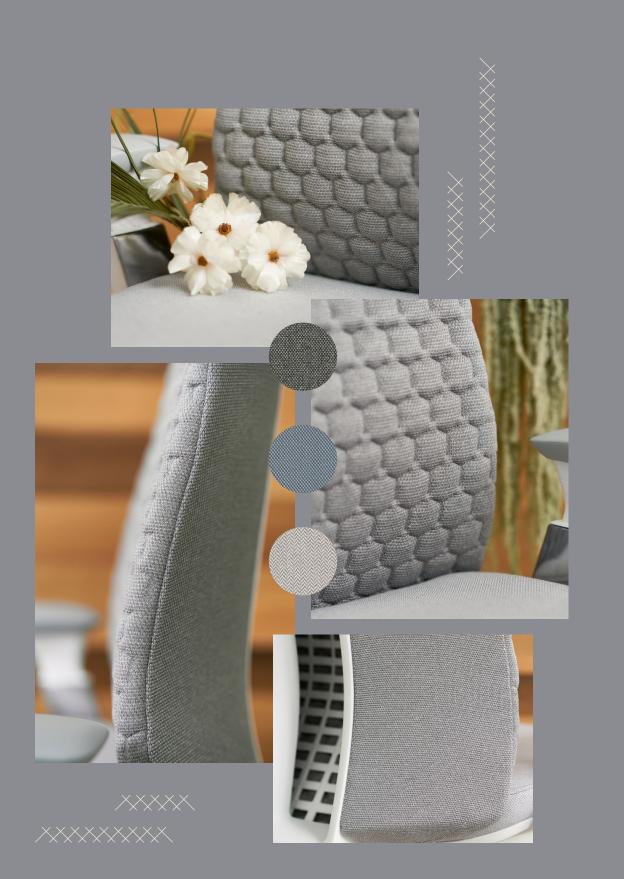

### Fern: Refined, Sustainable Comfort

Fern knit-back task seating features inlaid lofted-knit quilting in an elegant honeycomb pattern that welcomes you with flex for movement and a plush, breathable extra layer of comfort. Made from soft recycled polyester yarn, each Fern knit-to-fit back diverts 17 plastic water bottles from landfills, supporting sustainability efforts, decarbonization, and Haworth's net-zero strategy. Eight color options offer on-trend design combinations that range from subtle to stunning when paired with a variety of available seat upholstery. Browse through the following palette suggestions and let them inspire you.

# **Mist Grey**

Suggested Seat Pairings

Scapes Moon 3S-MN Novelty Trinket 3L-TR

Steelcut Trio 3 by Kvadrat 713 SY-713

Main Line Flax\* Watford ZH-348

> \* Pictured \* Alliance – Camira

Hobson Phoebe Reid 3J-17