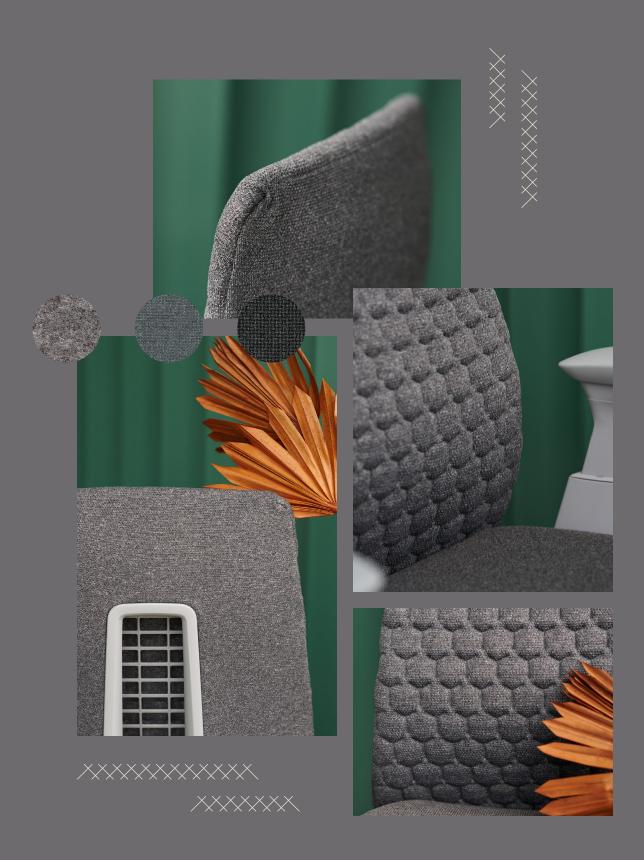

## **Heathered Grey**

Suggested Seat Pairings

Blanket Fort 4H-FT Hobson Jumper 3J-12

Blend<sup>+</sup> 1601\* AL-H60 Pemberton Graphite SN-GR

\* Pictured <sup>+</sup> Alliance – Gabriel

Melange Nap by Kvadrat 191 S7-D