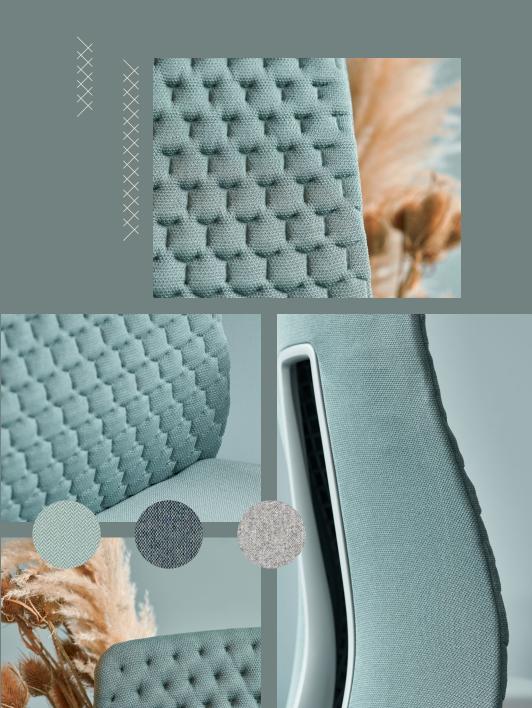

### Fern: Refined, Sustainable Comfort

Fern knit-back task seating features inlaid lofted-knit quilting in an elegant honeycomb pattern that welcomes you with flex for movement and a plush, breathable extra layer of comfort. Made from soft recycled polyester yarn, each Fern knit-to-fit back diverts 17 plastic water bottles from landfills, supporting sustainability efforts, decarbonization, and Haworth's net-zero strategy. Eight color options offer on-trend design combinations that range from subtle to stunning when paired with a variety of available seat upholstery. Browse through the following palette suggestions and let them inspire you.

### Lagoon

Suggested Seat Pairings

Scapes Water 3S-WT

Tonal<sup>+</sup> 67089 AL-L54

Novelty Tunes 3L-TN Main Line Flax\* Hampstead ZH-338

\* Pictured <sup>+</sup> Alliance – Gabriel <sup>‡</sup> Alliance – Camira