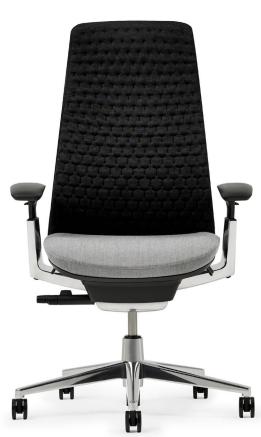

### Fern: Refined, Sustainable Comfort

Fern knit-back task seating features inlaid lofted-knit quilting in an elegant honeycomb pattern that welcomes you with flex for movement and a plush, breathable extra layer of comfort. Made from soft recycled polyester yarn, each Fern knit-to-fit back diverts 17 plastic water bottles from landfills, supporting sustainability efforts, decarbonization, and Haworth's net-zero strategy. Eight color options offer on-trend design combinations that range from subtle to stunning when paired with a variety of available seat upholstery. Browse through the following palette suggestions and let them inspire you.