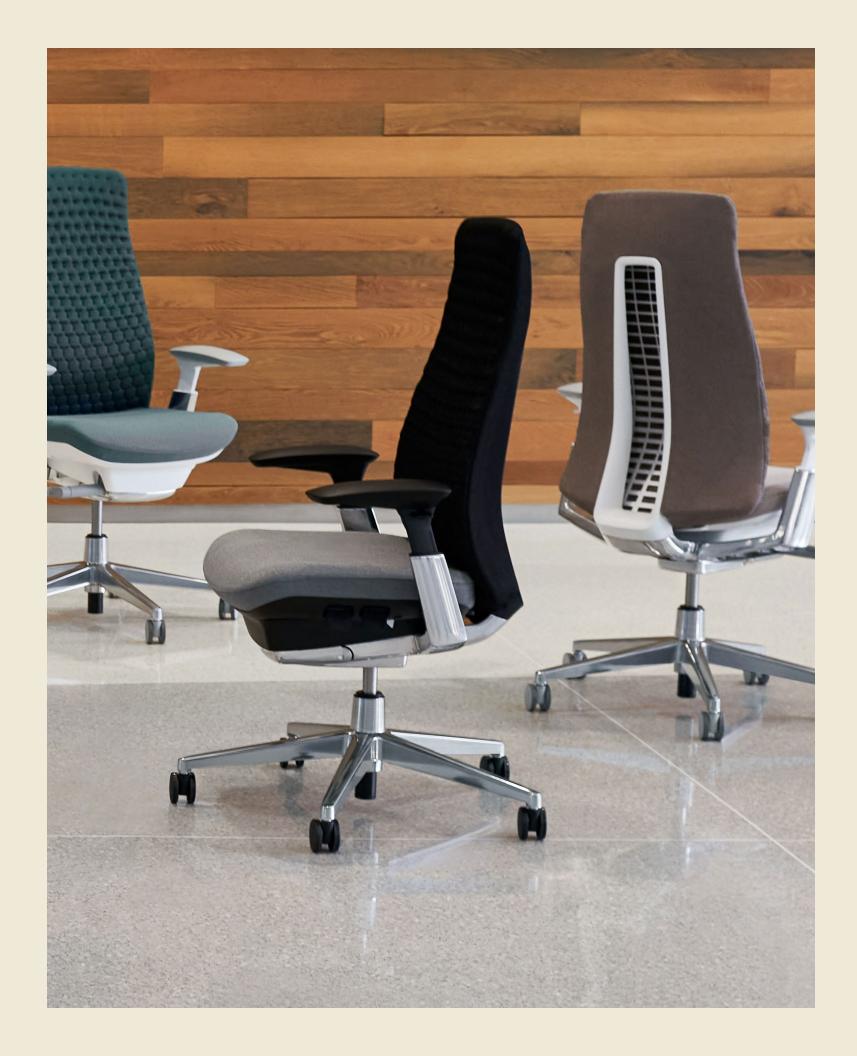

### **Bringing Fashion to Furniture**

The refined coziness of your favorite sweater. The support and style of the latest running shoe. Haworth Digital Knits combine it all, applying the advanced knitting technology used in fashion to office furnishings. The result brings beautiful knit patterns, soft high-performance fibers, and breathable comfort into the workplace—and right to your desk chair.

### Fern: Refined, Sustainable Comfort

Fern knit-back task seating features inlaid lofted-knit quilting in an elegant honeycomb pattern that welcomes you with flex for movement and a plush, breathable extra layer of comfort. Made from soft recycled polyester yarn, each Fern knit-to-fit back diverts 17 plastic water bottles from landfills, supporting sustainability efforts, decarbonization, and Haworth's net-zero strategy. Eight color options offer on-trend design combinations that range from subtle to stunning when paired with a variety of available seat upholstery. Browse through the following palette suggestions and let them inspire you.