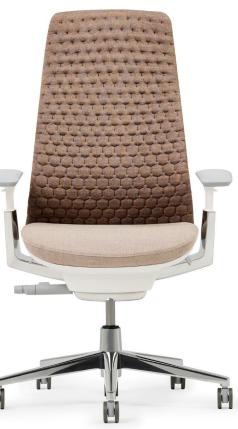

### **Dune Rose**

Suggested Seat Pairings

Cura<sup>+</sup> 64240 AL-J34 Floyd by Kvadrat 1140\* \$6-W

Blend<sup>+</sup> 2101 AL-H56

Brisa Shiitake XG-27

> \* Pictured <sup>+</sup> Alliance – Gabriel

Emberglow Suggested Seat Pairings