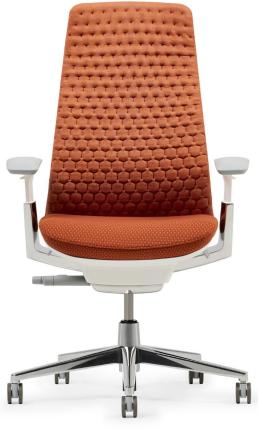

### Fern: Refined, Sustainable Comfort

Fern knit-back task seating features inlaid lofted-knit quilting in an elegant honeycomb pattern that welcomes you with flex for movement and a plush, breathable extra layer of comfort. Made from soft recycled polyester yarn, each Fern knit-to-fit back diverts 17 plastic water bottles from landfills, supporting sustainability efforts, decarbonization, and Haworth's net-zero strategy. Eight color options offer on-trend design combinations that range from subtle to stunning when paired with a variety of available seat upholstery. Browse through the following palette suggestions and let them inspire you.