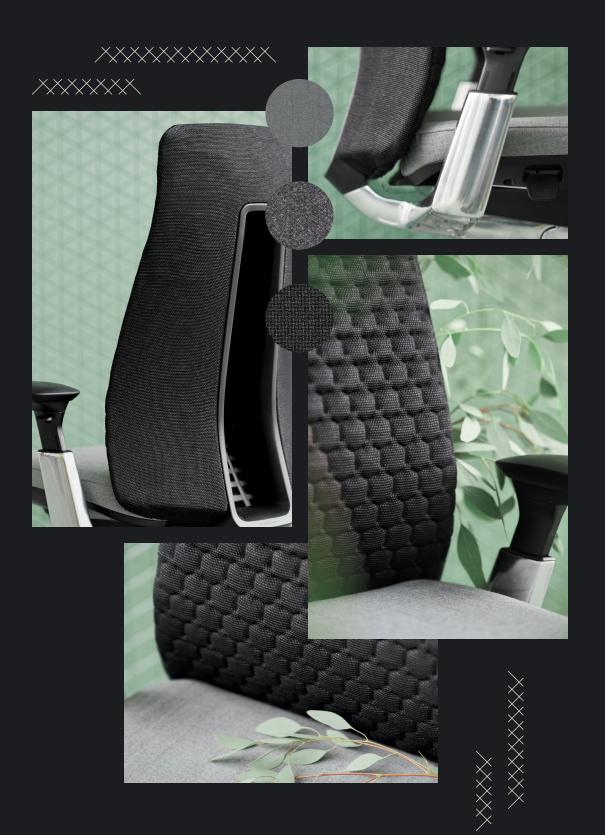

### **Charcoal Black**

Suggested Seat Pairings

Atlas by Kvadrat 131\* LW-A

Cotswold Soft Charcoal JB-SC

Cyber<sup>+</sup> 3101 AL-J59 Pemberton Graphite SN-GR

\* Pictured <sup>+</sup> Alliance – Gabriel

Mariner Suggested Seat Pairings