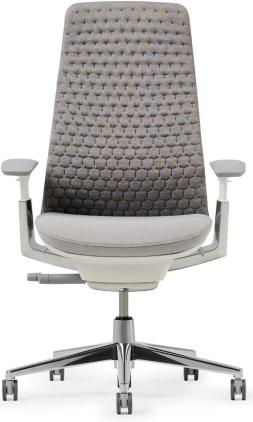

### Fern: Refined, Sustainable Comfort

Fern knit-back task seating features inlaid lofted-knit quilting in an elegant honeycomb pattern that welcomes you with flex for movement and a plush, breathable extra layer of comfort. Made from soft recycled polyester yarn, each Fern knit-to-fit back diverts 17 plastic water bottles from landfills, supporting sustainability efforts, decarbonization, and Haworth's net-zero strategy. Eight color options offer on-trend design combinations that range from subtle to stunning when paired with a variety of available seat upholstery. Browse through the following palette suggestions and let them inspire you.