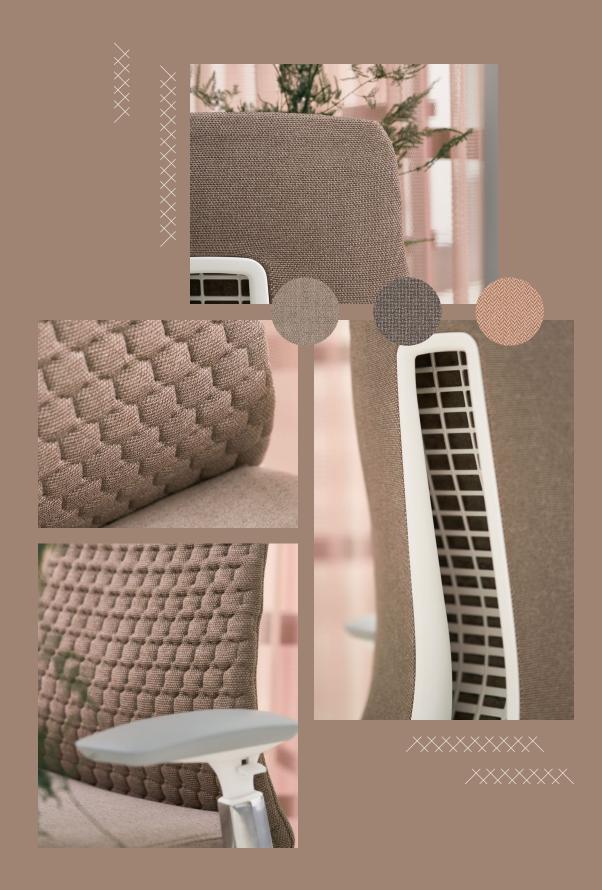

### Fern: Refined, Sustainable Comfort

Fern knit-back task seating features inlaid lofted-knit quilting in an elegant honeycomb pattern that welcomes you with flex for movement and a plush, breathable extra layer of comfort. Made from soft recycled polyester yarn, each Fern knit-to-fit back diverts 17 plastic water bottles from landfills, supporting sustainability efforts, decarbonization, and Haworth's net-zero strategy. Eight color options offer on-trend design combinations that range from subtle to stunning when paired with a variety of available seat upholstery. Browse through the following palette suggestions and let them inspire you.