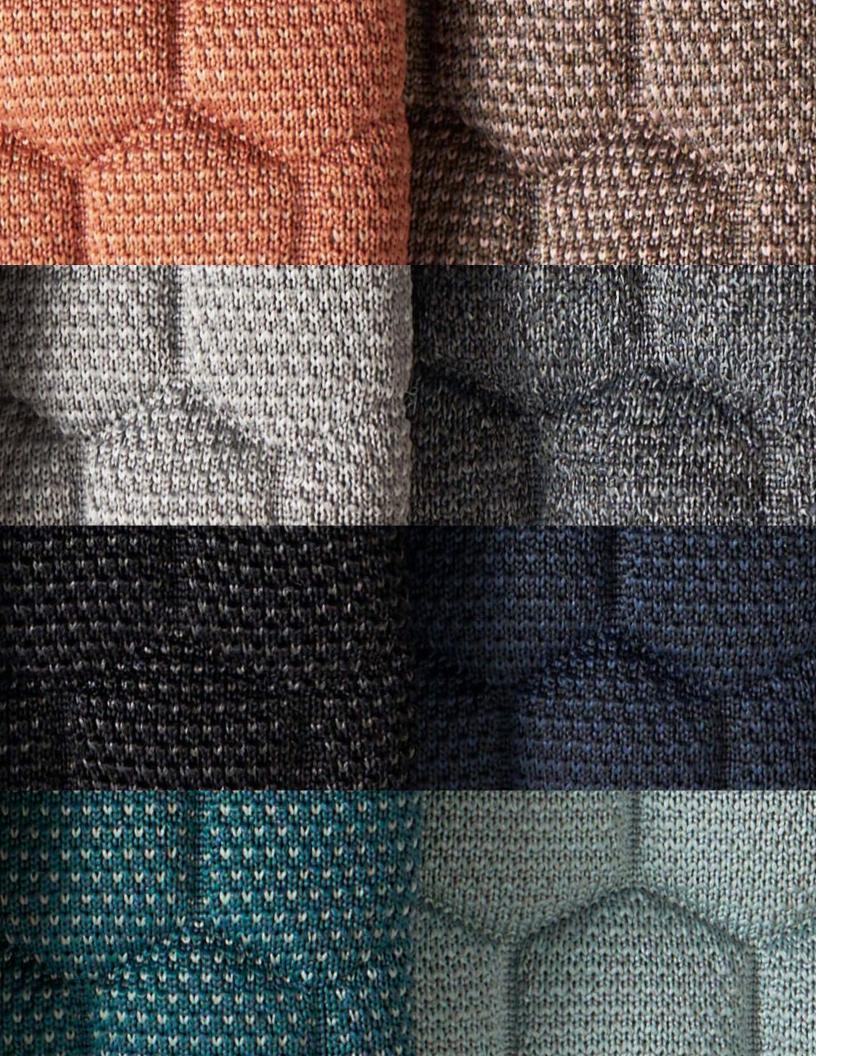

### Fern: Refined, Sustainable Comfort

Fern knit-back task seating features inlaid lofted-knit quilting in an elegant honeycomb pattern that welcomes you with flex for movement and a plush, breathable extra layer of comfort. Made from soft recycled polyester yarn, each Fern knit-to-fit back diverts 17 plastic water bottles from landfills, supporting sustainability efforts, decarbonization, and Haworth's net-zero strategy. Eight color options offer on-trend design combinations that range from subtle to stunning when paired with a variety of available seat upholstery. Browse through the following palette suggestions and let them inspire you.