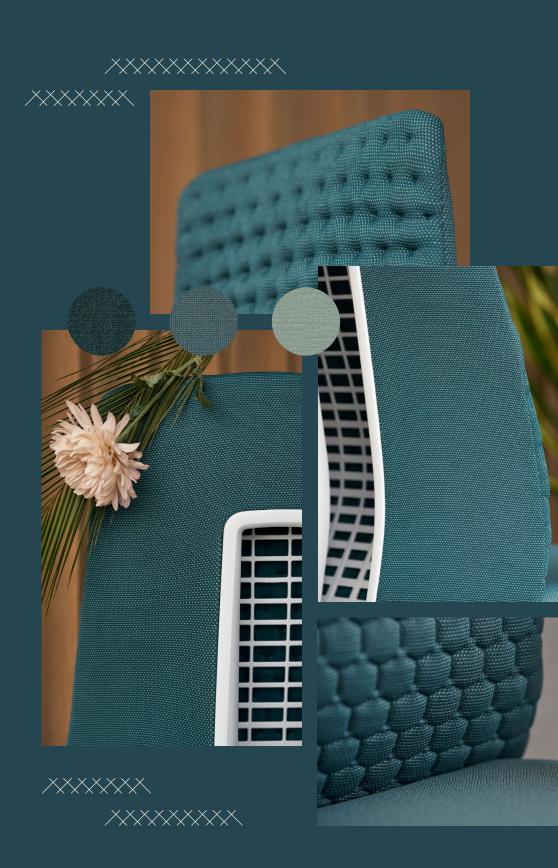

### Fern: Refined, Sustainable Comfort

Fern knit-back task seating features inlaid lofted-knit quilting in an elegant honeycomb pattern that welcomes you with flex for movement and a plush, breathable extra layer of comfort. Made from soft recycled polyester yarn, each Fern knit-to-fit back diverts 17 plastic water bottles from landfills, supporting sustainability efforts, decarbonization, and Haworth's net-zero strategy. Eight color options offer on-trend design combinations that range from subtle to stunning when paired with a variety of available seat upholstery. Browse through the following palette suggestions and let them inspire you.