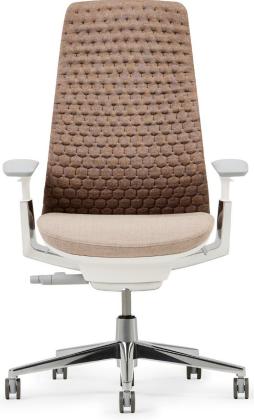

### **Dune Rose**

Suggested Seat Pairings

Cura<sup>+</sup> 64240 AL-J34 Floyd by Kvadrat 1140\* \$6-W

Blend<sup>+</sup> 2101 AL-H56

Brisa Shiitake XG-27

> \* Pictured <sup>+</sup> Alliance – Gabriel

Emberglow Suggested Seat Pairings