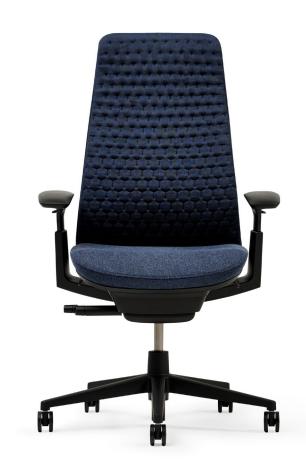

### Fern: Refined, Sustainable Comfort

Fern knit-back task seating features inlaid lofted-knit quilting in an elegant honeycomb pattern that welcomes you with flex for movement and a plush, breathable extra layer of comfort. Made from soft recycled polyester yarn, each Fern knit-to-fit back diverts 17 plastic water bottles from landfills, supporting sustainability efforts, decarbonization, and Haworth's net-zero strategy. Eight color options offer on-trend design combinations that range from subtle to stunning when paired with a variety of available seat upholstery. Browse through the following palette suggestions and let them inspire you.