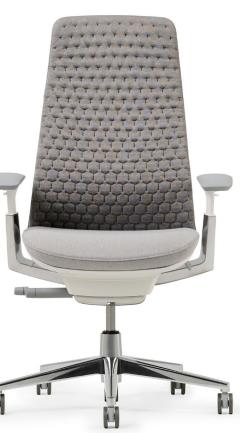

### Fern: Refined, Sustainable Comfort

Fern knit-back task seating features inlaid lofted-knit quilting in an elegant honeycomb pattern that welcomes you with flex for movement and a plush, breathable extra layer of comfort. Made from soft recycled polyester yarn, each Fern knit-to-fit back diverts 17 plastic water bottles from landfills, supporting sustainability efforts, decarbonization, and Haworth's net-zero strategy. Eight color options offer on-trend design combinations that range from subtle to stunning when paired with a variety of available seat upholstery. Browse through the following palette suggestions and let them inspire you.