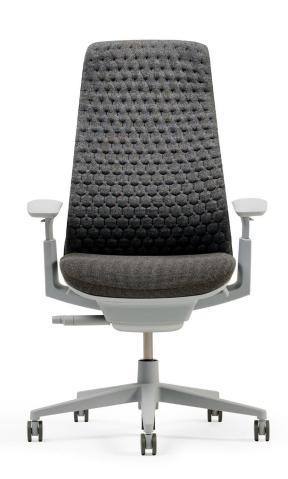

### Fern: Refined, Sustainable Comfort

Fern knit-back task seating features inlaid lofted-knit quilting in an elegant honeycomb pattern that welcomes you with flex for movement and a plush, breathable extra layer of comfort. Made from soft recycled polyester yarn, each Fern knit-to-fit back diverts 17 plastic water bottles from landfills, supporting sustainability efforts, decarbonization, and Haworth's net-zero strategy. Eight color options offer on-trend design combinations that range from subtle to stunning when paired with a variety of available seat upholstery. Browse through the following palette suggestions and let them inspire you.