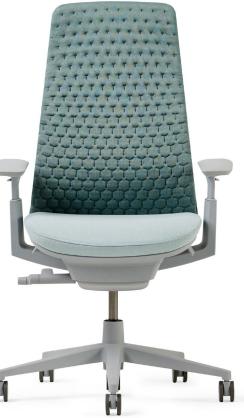

### Fern: Refined, Sustainable Comfort

Fern knit-back task seating features inlaid lofted-knit quilting in an elegant honeycomb pattern that welcomes you with flex for movement and a plush, breathable extra layer of comfort. Made from soft recycled polyester yarn, each Fern knit-to-fit back diverts 17 plastic water bottles from landfills, supporting sustainability efforts, decarbonization, and Haworth's net-zero strategy. Eight color options offer on-trend design combinations that range from subtle to stunning when paired with a variety of available seat upholstery. Browse through the following palette suggestions and let them inspire you.