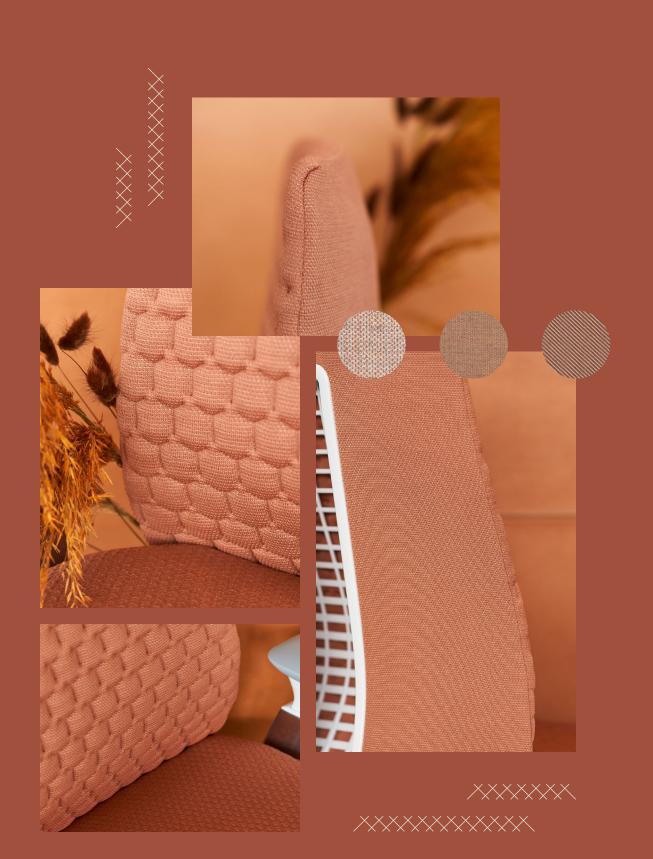

### **Bringing Fashion to Furniture**

The refined coziness of your favorite sweater. The support and style of the latest running shoe. Haworth Digital Knits combine it all, applying the advanced knitting technology used in fashion to office furnishings. The result brings beautiful knit patterns, soft high-performance fibers, and breathable comfort into the workplace—and right to your desk chair.

### Fern: Refined, Sustainable Comfort

Fern knit-back task seating features inlaid lofted-knit quilting in an elegant honeycomb pattern that welcomes you with flex for movement and a plush, breathable extra layer of comfort. Made from soft recycled polyester yarn, each Fern knit-to-fit back diverts 17 plastic water bottles from landfills, supporting sustainability efforts, decarbonization, and Haworth's net-zero strategy. Eight color options offer on-trend design combinations that range from subtle to stunning when paired with a variety of available seat upholstery. Browse through the following palette suggestions and let them inspire you.