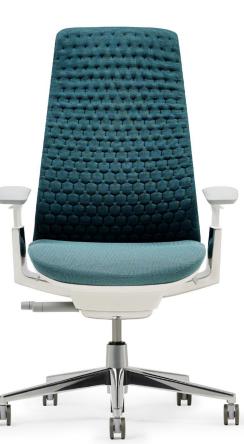

### Lagoon

Suggested Seat Pairings

Scapes Water 3S-WT

Tonal<sup>+</sup> 67089 AL-L54

Novelty Tunes 3L-TN Main Line Flax\* Hampstead ZH-338

\* Pictured <sup>+</sup> Alliance – Gabriel <sup>‡</sup> Alliance – Camira