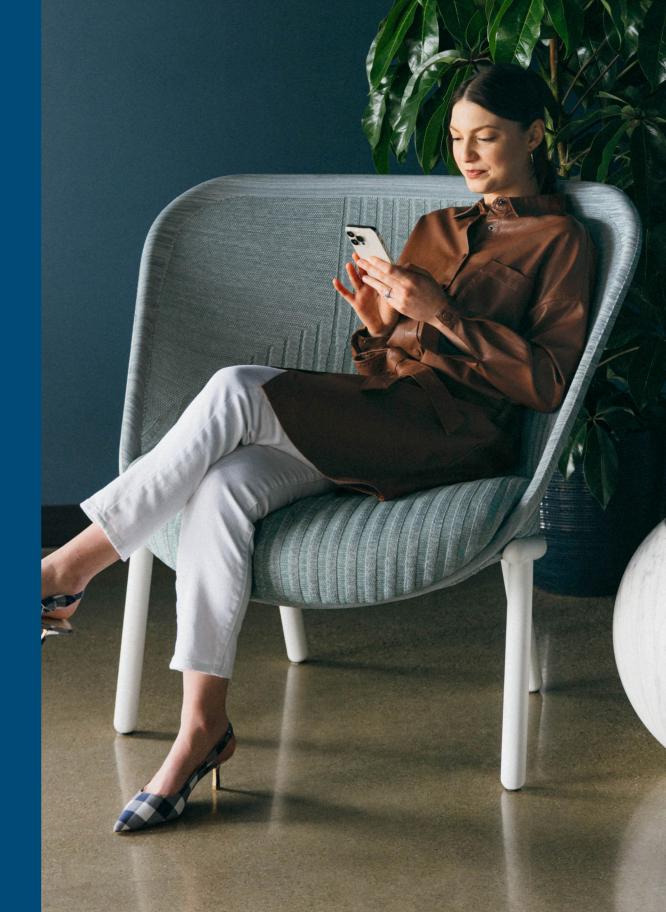

Oreated in partnership with Patricia Urquiola, the Haworth® Cardigan lounge chair was designed to support ancillary spaces with a visually inspiring, light-scale form that delivers unparalleled comfort—it's a 3D knit lounge that blends creativity and innovation for a simple, efficient design concept in a striking silhouette.

#### Spatial Icon

Influenced by the form-fitting cardigan sweater, Haworth Cardigan's innovative digital knit and optional matching pillow accentuate its silhouette while enabling a zero-waste, knit-to-fit manufacturing process. Its malleable, ribbed back supports varied postures and uses—from casual collaboration to restorative solitude—in a soft, textured, cocoonlike design.