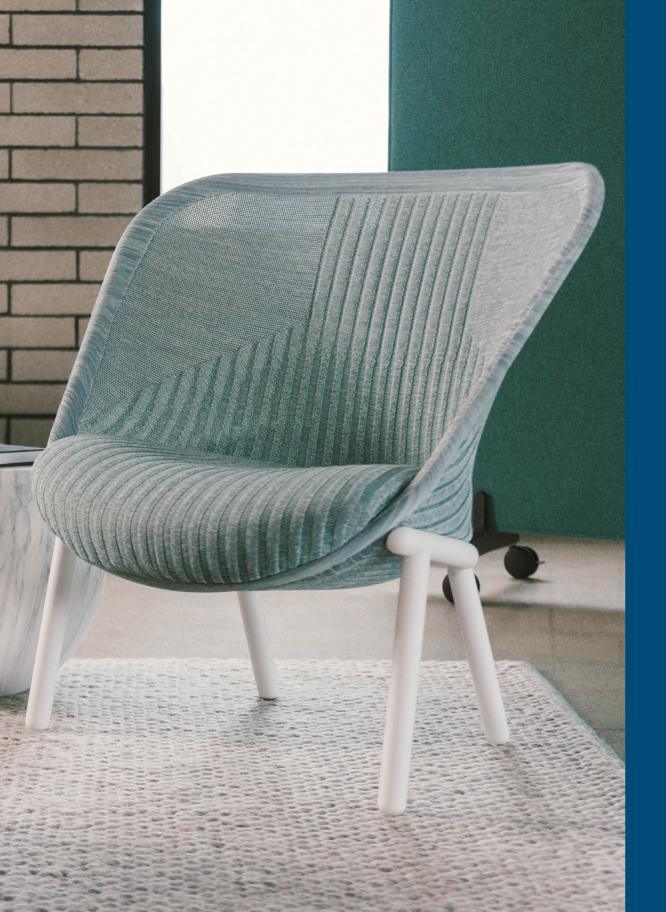

Oreated in partnership with Patricia Urquiola, the Haworth® Cardigan lounge chair was designed to support ancillary spaces with a visually inspiring, light-scale form that delivers unparalleled comfort—it's a 3D knit lounge that blends creativity and innovation for a simple, efficient design concept in a striking silhouette.

#### Spatial Icon

Influenced by the form-fitting cardigan sweater, Haworth Cardigan's innovative digital knit and optional matching pillow accentuate its silhouette while enabling a zero-waste, knit-to-fit manufacturing process. Its malleable, ribbed back supports varied postures and uses—from casual collaboration to restorative solitude—in a soft, textured, cocoonlike design.