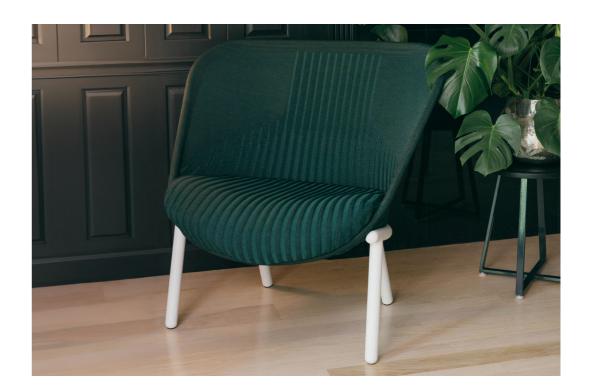

Oreated in partnership with Patricia Urquiola, the Haworth® Cardigan lounge chair was designed to support ancillary spaces with a visually inspiring, light-scale form that delivers unparalleled comfort—it's a 3D knit lounge that blends creativity and innovation for a simple, efficient design concept in a striking silhouette.

#### **Design Choices**

Choose from a range of Haworth Digital Knit upholstery and frame colors, creating 78 total combinations.