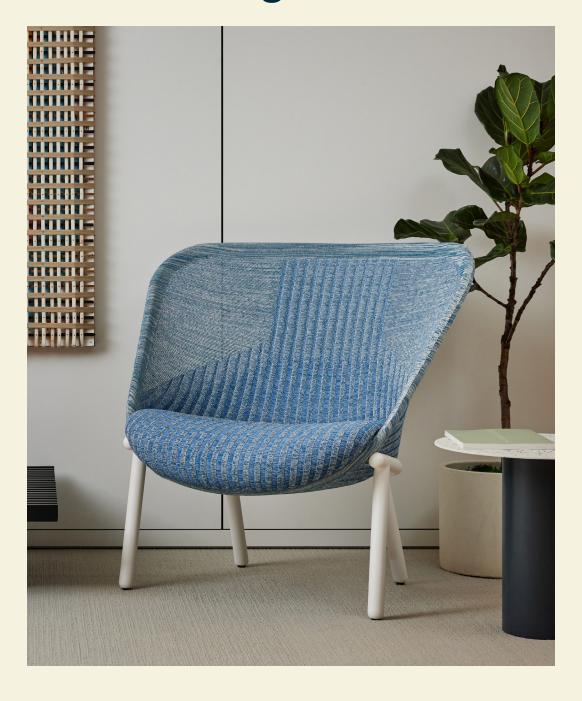

Oreated in partnership with Patricia Urquiola, the Haworth® Cardigan lounge chair was designed to support ancillary spaces with a visually inspiring, light-scale form that delivers unparalleled comfort—it's a 3D knit lounge that blends creativity and innovation for a simple, efficient design concept in a striking silhouette.

#### Spatial Icon

Influenced by the form-fitting cardigan sweater, Haworth Cardigan's innovative digital knit and optional matching pillow accentuate its silhouette while enabling a zero-waste, knit-to-fit manufacturing process. Its malleable, ribbed back supports varied postures and uses—from casual collaboration to restorative solitude—in a soft, textured, cocoonlike design.

#### **Design Choices**

Choose from a range of Haworth Digital Knit upholstery and frame colors, creating 78 total combinations.