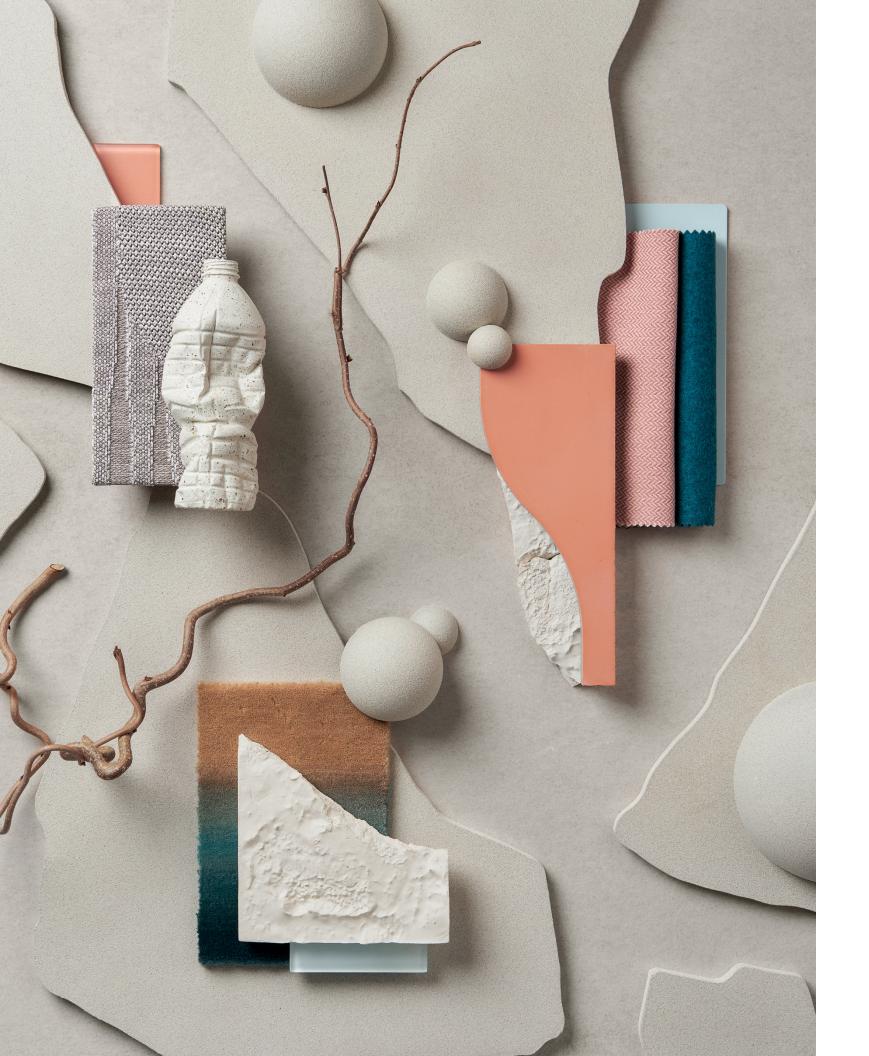

The following palette suggestions serve as a springboard for creativity, offering a range of color combinations to spark ideas for the perfect space.

# Yellow

Cotswold Scottsdale JB-ST

Trim Finish Terra TR-1H

Cardigan Knit Yellow\* HAL-CB06

Pelle Frau® Saddle Extra
Cammello
GA-1

Hobson Freestyle 3J-10

Melange Nap by Kvadrat® 321 S7-J

**Grey**Featured Materials

Hobson Phoebe Reid 3J-17

Hand Knotted Degrade Wool Blue ZL-A01

Cotswold Abertay JB-AB

Cardigan Knit Grey\* HAL-CB04

Trim Finish Sky Blue TR-1J

**Glass** White Back Painted 4G-SLW

## **Dark Green**

Cardigan Knit Dark Green\* HAL-CB01

Trim Finish Wren TR-1K

Reflect by Kvadrat 384 \$8-384

Atom by Kvadrat<sup>†</sup> 124 ZH-F5E

Mangas Natural Squares
Dark Grey with Grey Squares
ZF-B01

**Trim Finish**Park
TR-1Q0

# **Light Blue**

Trim Finish
Chartreuse
TR-CTS

Rocket by Kvadrat 761 U8-761

**Trim Finish** Sky Blue TR-1J

Oceanic Gulf 4T-GL

Cardigan Knit Light Blue\* HAL-CB03

Ramie Weed 4V-WD

**Red**Featured Materials

Melange Nap by Kvadrat 321 87-J

**Laminate**Spiced Modern Cherry
H-C9

Cardigan Knit Red\* HAL-CB05

Trim Finish Rusty Red TR-RR0

Cotswold
Dartmouth
JB-DM

Melange Nap by Kvadrat 461 87-K

# **Light Green**

**Laminate**Blonde Modern Cherry
H-C8

Pelle Frau® Saddle Extra Cammello GA-1

Floyd by Kvadrat 1970 S6-V

Trim Finish Sable TR-1M0

**Mangas Natural Plain** Grey with Yellow Border ZE-A03

Cardigan Knit Light Green\* HAL-CB02