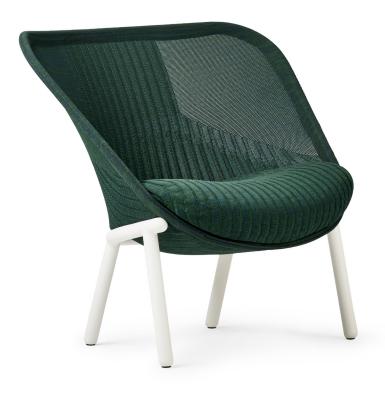

#### Where Innovation Meets Comfort

A warm embrace for any space. The Haworth® Cardigan lounge chair seamlessly blends comfort and innovation, applying circular principles to create a revolutionary seating experience. With colors inspired by the changing seasons, Haworth Cardigan adds a dynamic and natural touch to any room. The result is a visually striking, light-scale form that delivers unparalleled comfort while prioritizing sustainability in every aspect of its design.

#### Cozy, Sustainable Style

Designed by Patricia Urquiola, the Haworth Cardigan lounge chair redefines ancillary seating. Its form-fitting digital knit fabric adapts to the body like a favorite sweater, while the malleable back supports various postures. The knit is made from 91 recycled PET bottles, supporting sustainability efforts, decarbonization, and Haworth's net-zero strategy.