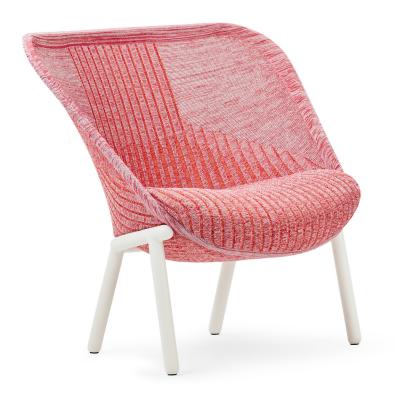

#### Where Innovation Meets Comfort

A warm embrace for any space. The Haworth® Cardigan lounge chair seamlessly blends comfort and innovation, applying circular principles to create a revolutionary seating experience. With colors inspired by the changing seasons, Haworth Cardigan adds a dynamic and natural touch to any room. The result is a visually striking, light-scale form that delivers unparalleled comfort while prioritizing sustainability in every aspect of its design.

#### Cozy, Sustainable Style

Designed by Patricia Urquiola, the Haworth Cardigan lounge chair redefines ancillary seating. Its form-fitting digital knit fabric adapts to the body like a favorite sweater, while the malleable back supports various postures. The knit is made from 91 recycled PET bottles, supporting sustainability efforts, decarbonization, and Haworth's net-zero strategy.