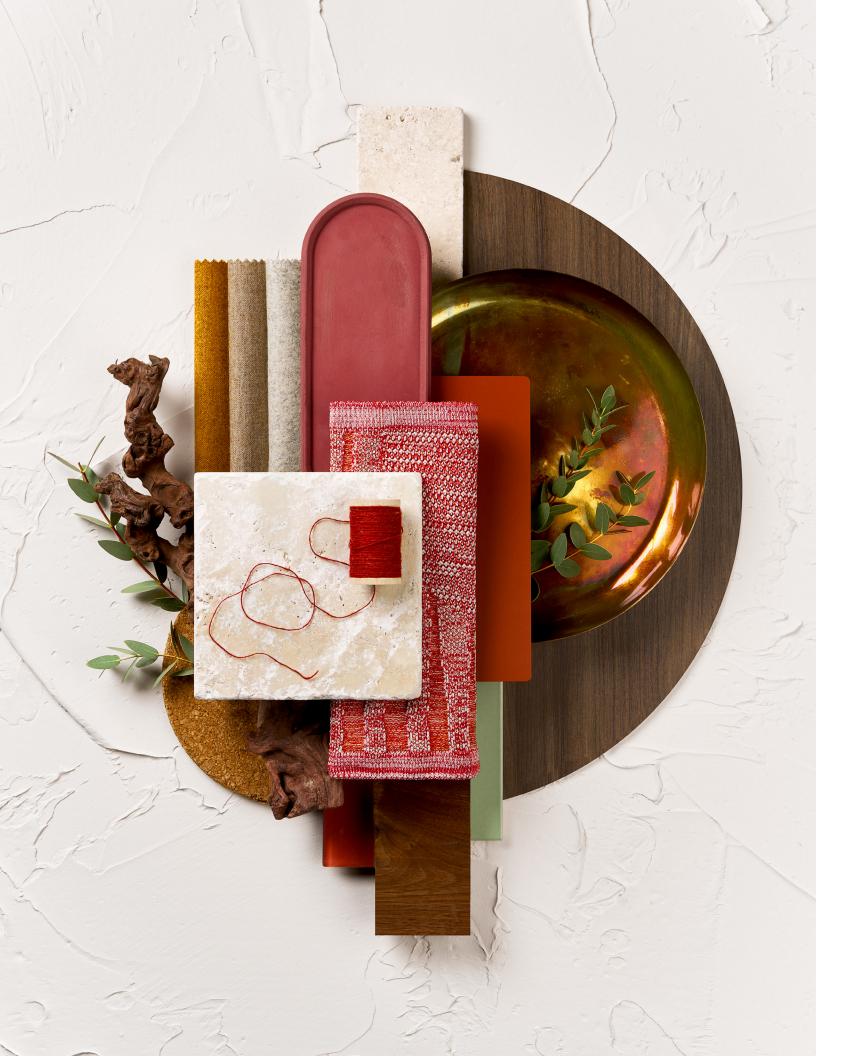

The following palette suggestions serve as a springboard for creativity, offering a range of color combinations to spark ideas for the perfect space.

Melange Nap by Kvadrat 321 87-J

**Laminate**Spiced Modern Cherry
H-C9

Cardigan Knit Red\* HAL-CB05

Trim Finish Rusty Red TR-RR0

Cotswold
Dartmouth
JB-DM

Melange Nap by Kvadrat 461 87-K