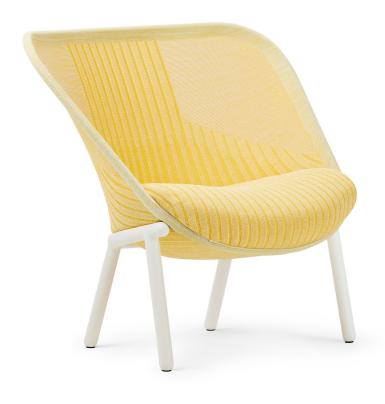

#### Where Innovation Meets Comfort

A warm embrace for any space. The Haworth® Cardigan lounge chair seamlessly blends comfort and innovation, applying circular principles to create a revolutionary seating experience. With colors inspired by the changing seasons, Haworth Cardigan adds a dynamic and natural touch to any room. The result is a visually striking, light-scale form that delivers unparalleled comfort while prioritizing sustainability in every aspect of its design.

#### Cozy, Sustainable Style

Designed by Patricia Urquiola, the Haworth Cardigan lounge chair redefines ancillary seating. Its form-fitting digital knit fabric adapts to the body like a favorite sweater, while the malleable back supports various postures. The knit is made from 91 recycled PET bottles, supporting sustainability efforts, decarbonization, and Haworth's net-zero strategy.

# Yellow

Cotswold Scottsdale JB-ST

Trim Finish Terra TR-1H

Cardigan Knit Yellow\* HAL-CB06

Pelle Frau® Saddle Extra
Cammello
GA-1

Hobson Freestyle 3J-10

Melange Nap by Kvadrat® 321 S7-J

**Grey**Featured Materials