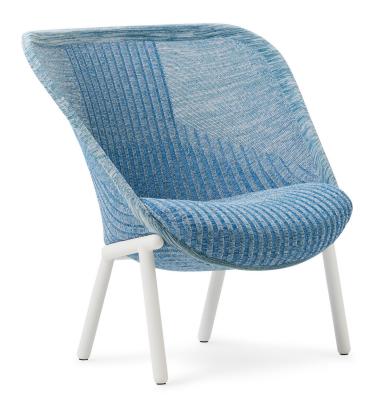

#### Where Innovation Meets Comfort

A warm embrace for any space. The Haworth® Cardigan lounge chair seamlessly blends comfort and innovation, applying circular principles to create a revolutionary seating experience. With colors inspired by the changing seasons, Haworth Cardigan adds a dynamic and natural touch to any room. The result is a visually striking, light-scale form that delivers unparalleled comfort while prioritizing sustainability in every aspect of its design.

#### Cozy, Sustainable Style

Designed by Patricia Urquiola, the Haworth Cardigan lounge chair redefines ancillary seating. Its form-fitting digital knit fabric adapts to the body like a favorite sweater, while the malleable back supports various postures. The knit is made from 91 recycled PET bottles, supporting sustainability efforts, decarbonization, and Haworth's net-zero strategy.