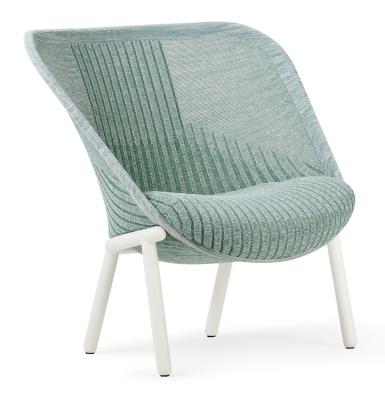

#### Where Innovation Meets Comfort

A warm embrace for any space. The Haworth® Cardigan lounge chair seamlessly blends comfort and innovation, applying circular principles to create a revolutionary seating experience. With colors inspired by the changing seasons, Haworth Cardigan adds a dynamic and natural touch to any room. The result is a visually striking, light-scale form that delivers unparalleled comfort while prioritizing sustainability in every aspect of its design.

#### Cozy, Sustainable Style

Designed by Patricia Urquiola, the Haworth Cardigan lounge chair redefines ancillary seating. Its form-fitting digital knit fabric adapts to the body like a favorite sweater, while the malleable back supports various postures. The knit is made from 91 recycled PET bottles, supporting sustainability efforts, decarbonization, and Haworth's net-zero strategy.