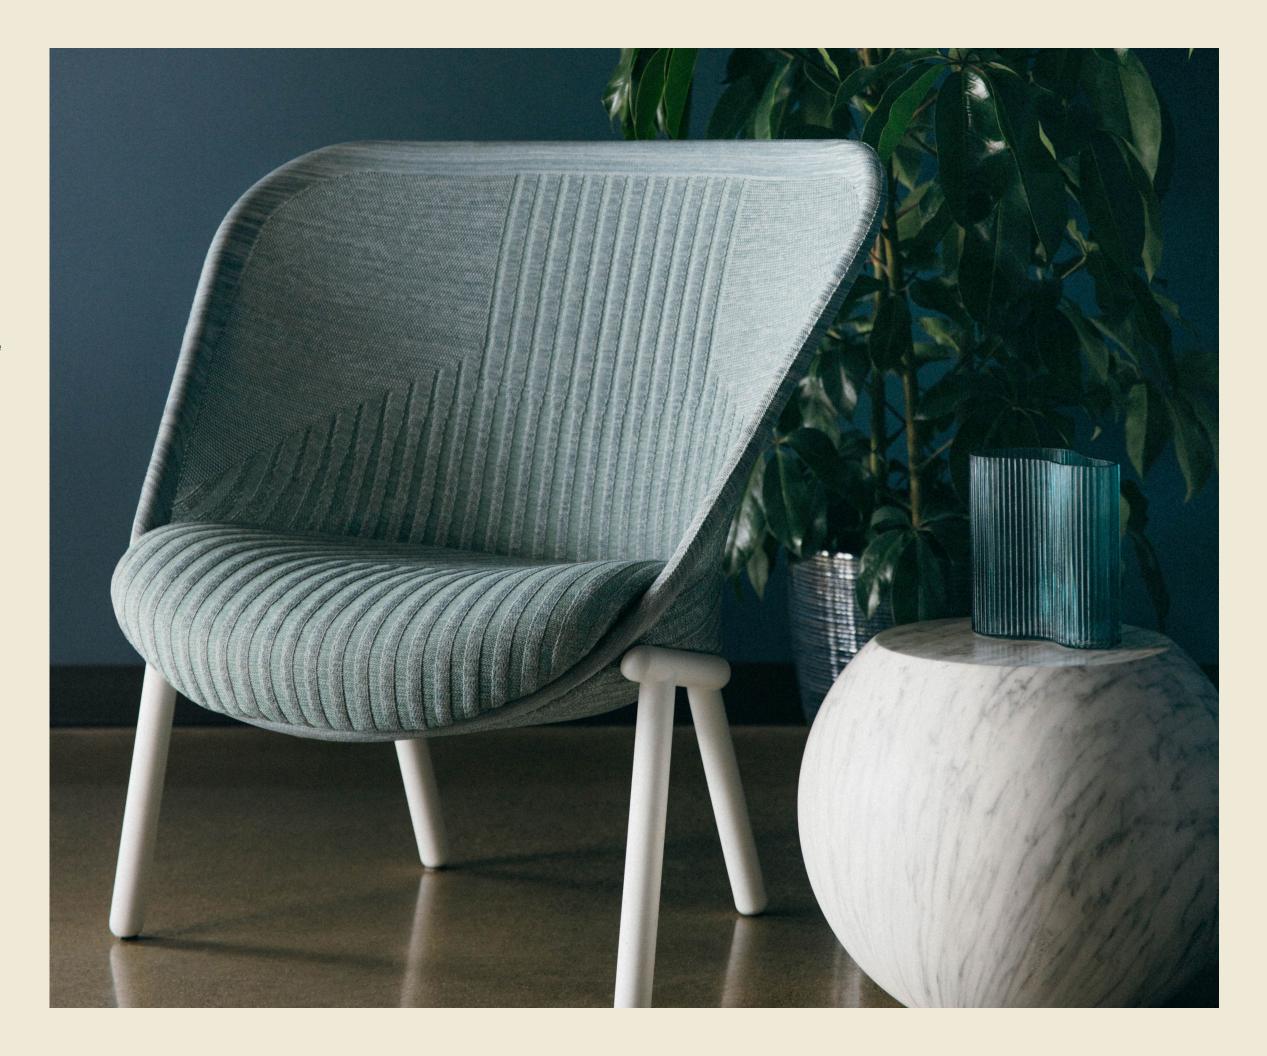

#### Where Innovation Meets Comfort

A warm embrace for any space. The Haworth® Cardigan lounge chair seamlessly blends comfort and innovation, applying circular principles to create a revolutionary seating experience. With colors inspired by the changing seasons, Haworth Cardigan adds a dynamic and natural touch to any room. The result is a visually striking, light-scale form that delivers unparalleled comfort while prioritizing sustainability in every aspect of its design.

#### Cozy, Sustainable Style

Designed by Patricia Urquiola, the Haworth Cardigan lounge chair redefines ancillary seating. Its form-fitting digital knit fabric adapts to the body like a favorite sweater, while the malleable back supports various postures. The knit is made from 91 recycled PET bottles, supporting sustainability efforts, decarbonization, and Haworth's net-zero strategy.