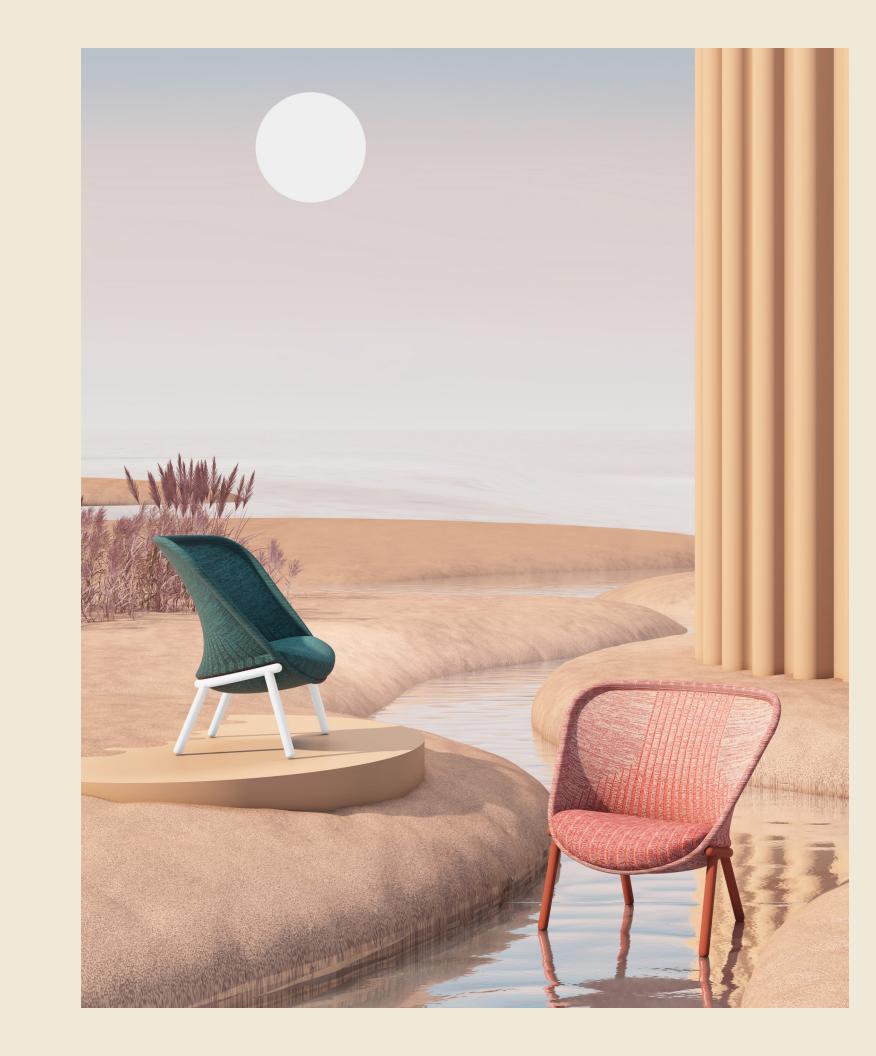

#### Where Innovation Meets Comfort

A warm embrace for any space. The Haworth® Cardigan lounge chair seamlessly blends comfort and innovation, applying circular principles to create a revolutionary seating experience. With colors inspired by the changing seasons, Haworth Cardigan adds a dynamic and natural touch to any room. The result is a visually striking, light-scale form that delivers unparalleled comfort while prioritizing sustainability in every aspect of its design.

#### Cozy, Sustainable Style

Designed by Patricia Urquiola, the Haworth Cardigan lounge chair redefines ancillary seating. Its form-fitting digital knit fabric adapts to the body like a favorite sweater, while the malleable back supports various postures. The knit is made from 91 recycled PET bottles, supporting sustainability efforts, decarbonization, and Haworth's net-zero strategy.

## **Dark Green**

Cardigan Knit Dark Green\* HAL-CB01

Trim Finish Wren TR-1K

Reflect by Kvadrat 384 \$8-384

Atom by Kvadrat<sup>†</sup> 124 ZH-F5E

Mangas Natural Squares
Dark Grey with Grey Squares
ZF-B01

**Trim Finish**Park
TR-1Q0