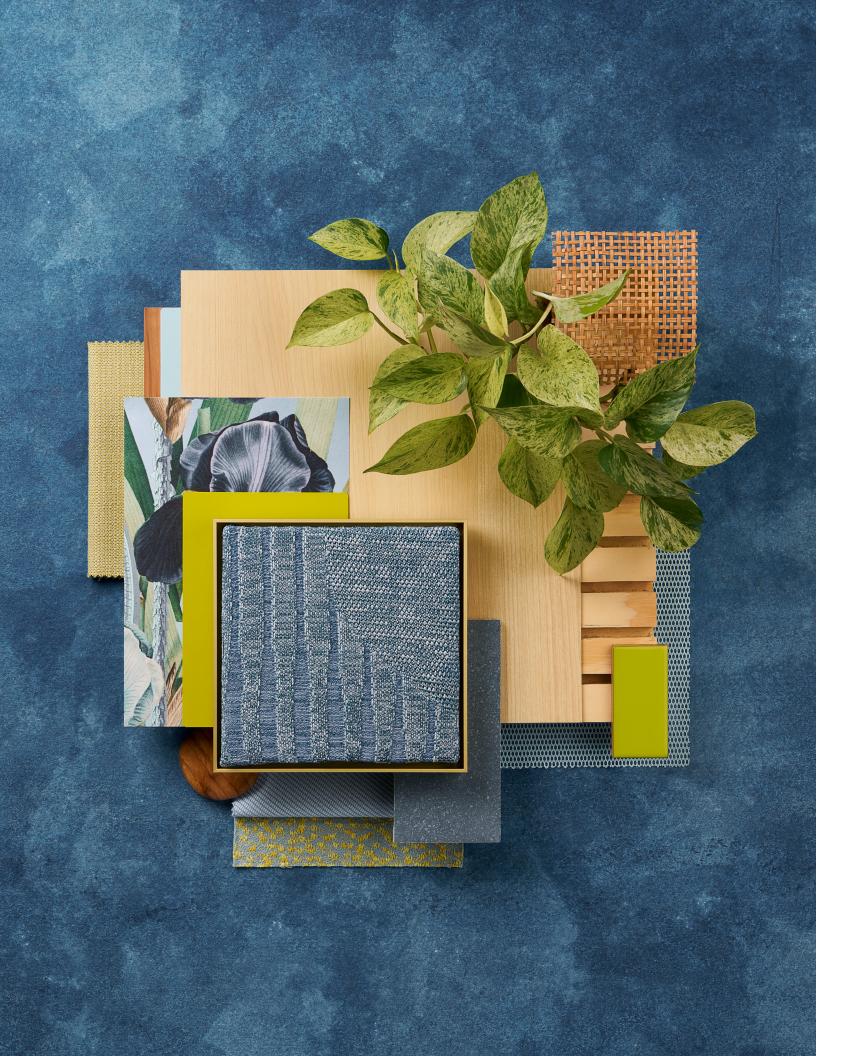

The following palette suggestions serve as a springboard for creativity, offering a range of color combinations to spark ideas for the perfect space.

## **Dark Green**

Cardigan Knit Dark Green\* HAL-CB01

Trim Finish Wren TR-1K

Reflect by Kvadrat 384 \$8-384

Atom by Kvadrat<sup>†</sup> 124 ZH-F5E

Mangas Natural Squares
Dark Grey with Grey Squares
ZF-B01

**Trim Finish**Park
TR-1Q0