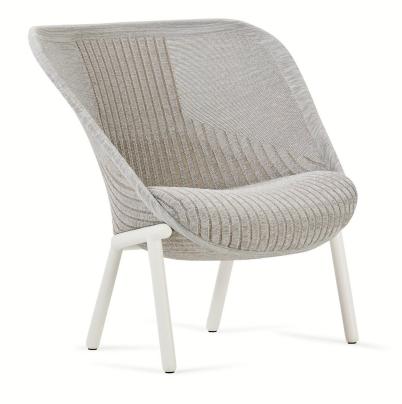

#### Where Innovation Meets Comfort

A warm embrace for any space. The Haworth® Cardigan lounge chair seamlessly blends comfort and innovation, applying circular principles to create a revolutionary seating experience. With colors inspired by the changing seasons, Haworth Cardigan adds a dynamic and natural touch to any room. The result is a visually striking, light-scale form that delivers unparalleled comfort while prioritizing sustainability in every aspect of its design.

#### Cozy, Sustainable Style

Designed by Patricia Urquiola, the Haworth Cardigan lounge chair redefines ancillary seating. Its form-fitting digital knit fabric adapts to the body like a favorite sweater, while the malleable back supports various postures. The knit is made from 91 recycled PET bottles, supporting sustainability efforts, decarbonization, and Haworth's net-zero strategy.