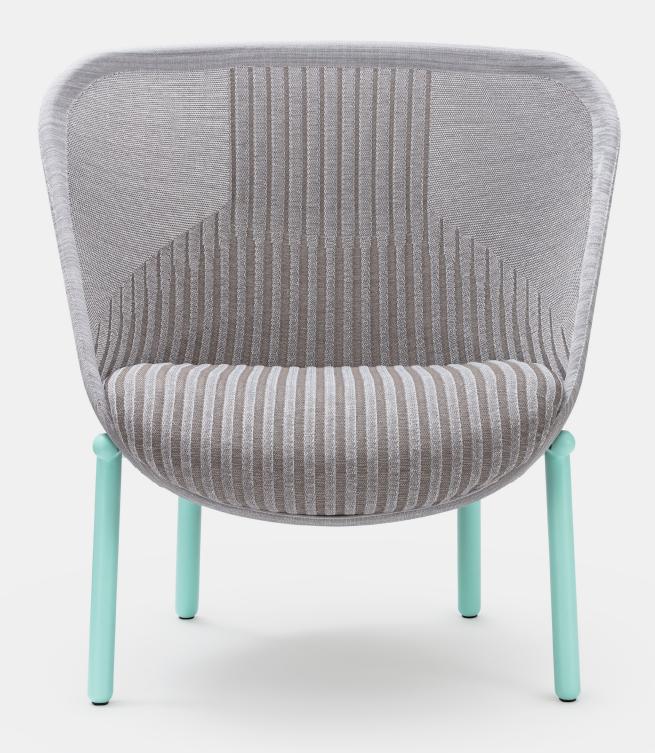

#### Where Innovation Meets Comfort

A warm embrace for any space. The Haworth® Cardigan lounge chair seamlessly blends comfort and innovation, applying circular principles to create a revolutionary seating experience. With colors inspired by the changing seasons, Haworth Cardigan adds a dynamic and natural touch to any room. The result is a visually striking, light-scale form that delivers unparalleled comfort while prioritizing sustainability in every aspect of its design.

#### Cozy, Sustainable Style

Designed by Patricia Urquiola, the Haworth Cardigan lounge chair redefines ancillary seating. Its form-fitting digital knit fabric adapts to the body like a favorite sweater, while the malleable back supports various postures. The knit is made from 91 recycled PET bottles, supporting sustainability efforts, decarbonization, and Haworth's net-zero strategy.

## **Customizable Comfort for Any Area**

With six unique knit colors and 13 frame options, there is a color combination for every occasion.