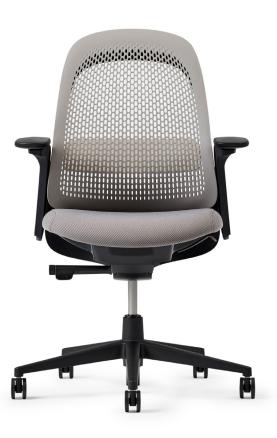

#### Simply Style Savvy

People are drawn to welcoming workspaces where they feel comfortable. Inspired by today's trends, Breck™ makes the office feel like home. With its light-scale aesthetic and the soft curves of its petal-shaped GeoStretch™ back, Breck invites you to have a seat. The beautiful, smartly efficient design offers a carefully curated, on-trend palette of six back color options that can be paired with a range of upholstery choices and Black or Snow trim options that blend into any space.