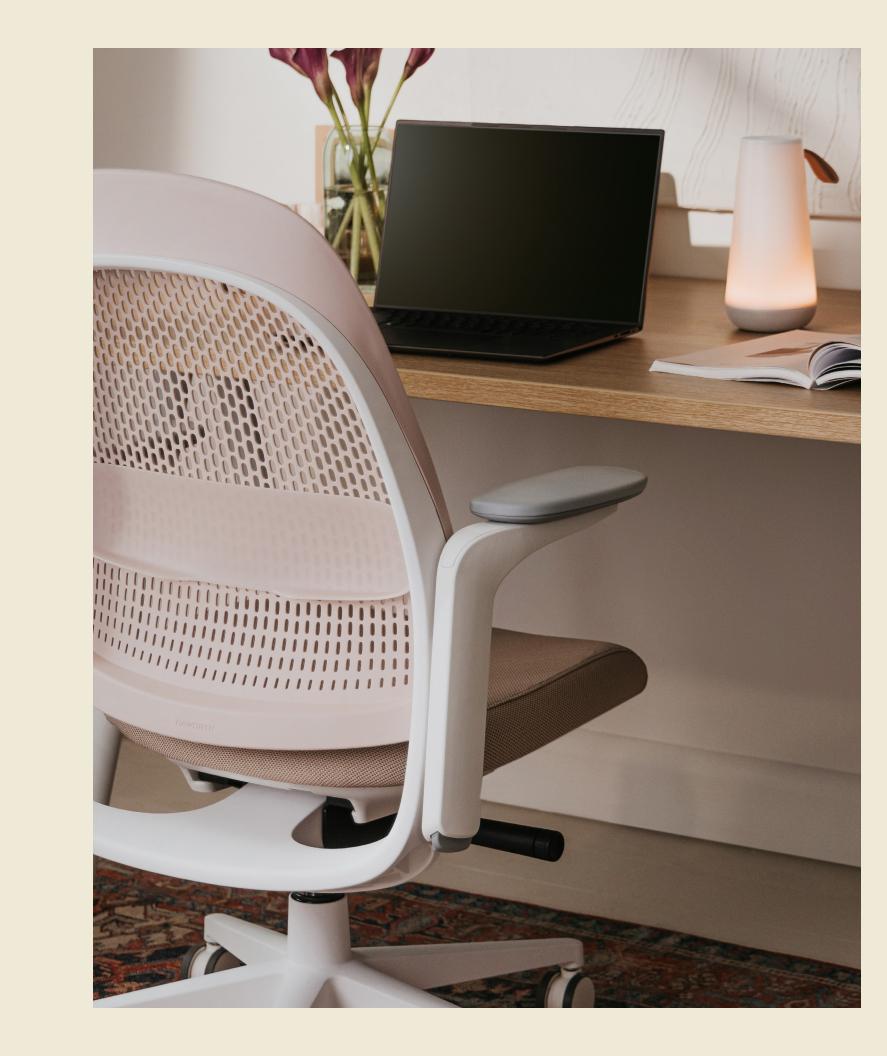

#### Simply Style Savvy

People are drawn to welcoming workspaces where they feel comfortable. Inspired by today's trends, Breck™ makes the office feel like home. With its light-scale aesthetic and the soft curves of its petal-shaped GeoStretch™ back, Breck invites you to have a seat. The beautiful, smartly efficient design offers a carefully curated, on-trend palette of six back color options that can be paired with a range of upholstery choices and Black or Snow trim options that blend into any space.

Browse through the following palettes for ideas—and get inspired with Breck.