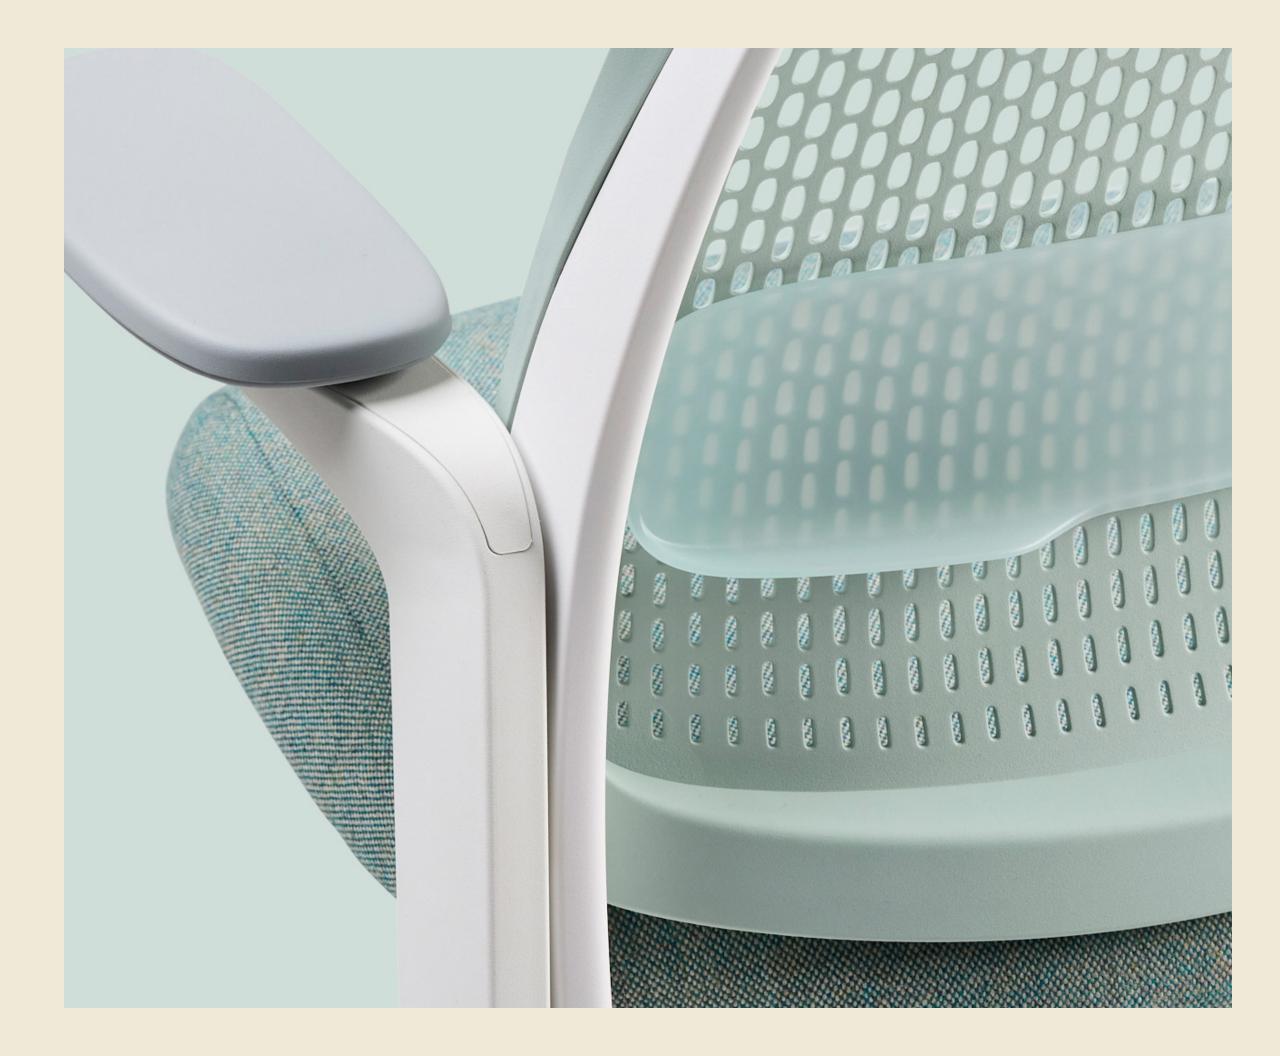

#### Simply Style Savvy

People are drawn to welcoming workspaces where they feel comfortable. Inspired by today's trends, Breck™ makes the office feel like home. With its light-scale aesthetic and the soft curves of its petal-shaped GeoStretch™ back, Breck invites you to have a seat. The beautiful, smartly efficient design offers a carefully curated, on-trend palette of six back color options that can be paired with a range of upholstery choices and Black or Snow trim options that blend into any space.