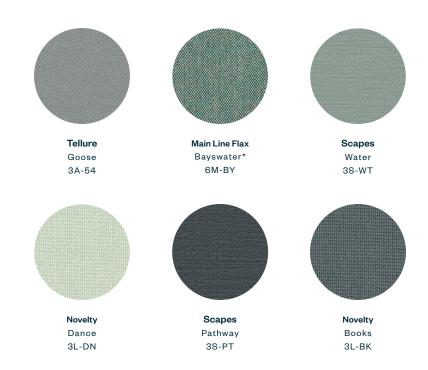

drawn to welcoming workspaces where they feel comfortable. Inspired by today's trends, Breck™ makes the office feel like home. With its light-scale aesthetic and the soft curves of its petal-shaped GeoStretch™ back, Breck invites you to have a seat. The beautiful, smartly efficient design offers a carefully curated, on-trend palette of six back color options that can be paired with a range of upholstery choices and Black or Snow trim options that blend into any space.

Browse through the following palettes for ideas—and get inspired with Breck.







# Stone

#### Suggested Seat Pairings



Mélange Nap by Kvadrat® 111 S7-A



Oceanic Bay\* 4T-BY



Atlas by Kvadrat 151 LW-B



Blanket Tuck 4H-TK



Pemberton Hickory SN-HC



English Tweed Tea 4E-TE





**Agave**Suggested Seat Pairings







## Lagoon Suggested Seat Pairings



Novelty Tunes 3L-TN



Main Line Flax Westminster 6M-WS



Blanket Manta\* 4H-MT



Mélange Nap by Kvadrat S7-M





Mg 3J-16



Blanket Cocoon 4H-CC





### Rosewater

### Suggested Seat Pairings







# Black

#### Suggested Seat Pairings



Atlas by Kvadrat 131 LW-A



Cotswold Soft Charcoal JB-SC



Clara 2 by Kvadrat 188 NV-D



English Tweed
Stout\*
4E-ST



Reflect by Kvadrat 174 \$8-174



Wellington Black XJ-BL





# Lunar











Scapes Moon 3S-MN

Pemberton Griffin SN-GF









Clara 2 by Kvadrat NV-B

Blanket Fort 4H-FT

Cotswold Silverbush JB-SU



#### Want to See More?

View all the seat fabric options and **design your own** Breck task chair.

Learn more about Haworth surface materials.