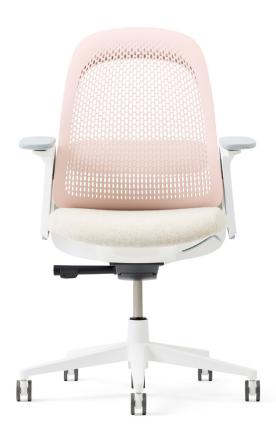

ed GeoStretch™ back, Breck invites you to have a seat. The beautiful, smartly efficient design offers a carefully curated, on-trend palette of six back color options that can be paired with a range of upholstery choices and Black or Snow trim options that blend into any space.

Browse through the following palettes for ideas—and get inspired with Breck.







# Stone

#### Suggested Seat Pairings



Mélange Nap by Kvadrat® 111 S7-A



Oceanic Bay\* 4T-BY



Atlas by Kvadrat 151 LW-B



Blanket Tuck 4H-TK



Pemberton Hickory SN-HC



English Tweed Tea 4E-TE





**Agave**Suggested Seat Pairings







## Lagoon Suggested Seat Pairings



Novelty Tunes 3L-TN



Main Line Flax Westminster 6M-WS



Blanket Manta\* 4H-MT



Mélange Nap by Kvadrat S7-M





Mg 3J-16



Blanket Cocoon 4H-CC





### Rosewater

### Suggested Seat Pairings







# Black

#### Suggested Seat Pairings



Atlas by Kvadrat 131 LW-A



Cotswold Soft Charcoal JB-SC



Clara 2 by Kvadrat 188 NV-D



English Tweed
Stout\*
4E-ST



Reflect by Kvadrat 174 \$8-174



Wellington Black XJ-BL





# Lunar











Scapes Moon 3S-MN

Pemberton Griffin SN-GF









Clara 2 by Kvadrat NV-B

Blanket Fort 4H-FT

Cotswold Silverbush JB-SU



#### Want to See More?

View all the seat fabric options and **design your own** Breck task chair.

Learn more about Haworth surface materials.