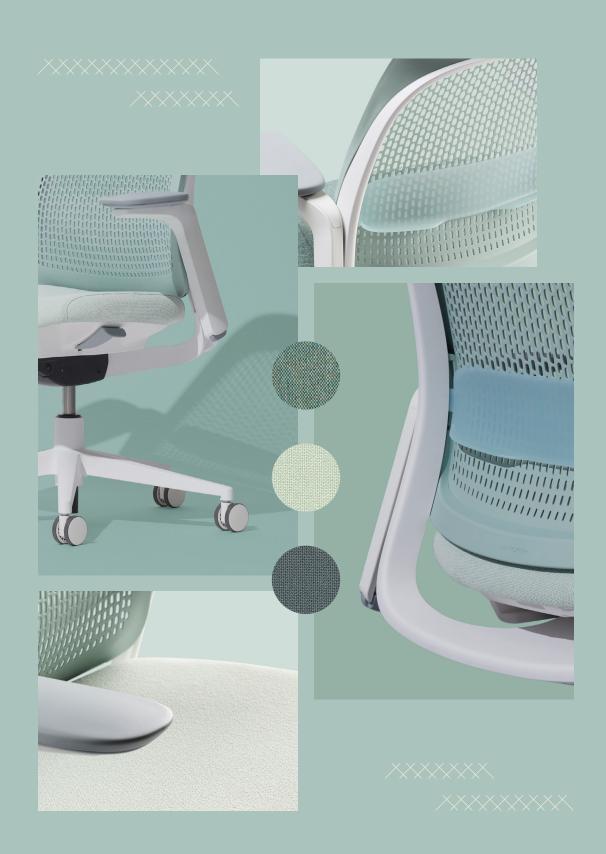

#### Simply Style Savvy

People are drawn to welcoming workspaces where they feel comfortable. Inspired by today's trends, Breck™ makes the office feel like home. With its light-scale aesthetic and the soft curves of its petal-shaped GeoStretch™ back, Breck invites you to have a seat. The beautiful, smartly efficient design offers a carefully curated, on-trend palette of six back color options that can be paired with a range of upholstery choices and Black or Snow trim options that blend into any space.

### Rosewater

### Suggested Seat Pairings