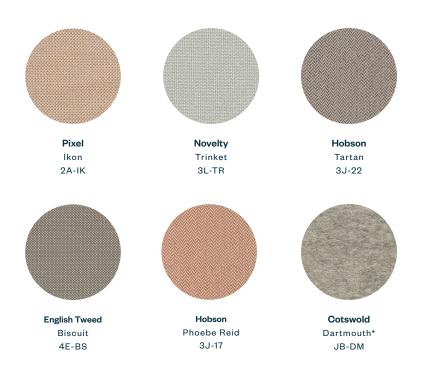

a seat. The beautiful, smartly efficient design offers a carefully curated, on-trend palette of six back color options that can be paired with a range of upholstery choices and Black or Snow trim options that blend into any space.

Browse through the following palettes for ideas—and get inspired with Breck.







# Stone

#### Suggested Seat Pairings



Mélange Nap by Kvadrat® 111 S7-A



Oceanic Bay\* 4T-BY



Atlas by Kvadrat 151 LW-B



Blanket Tuck 4H-TK



Pemberton Hickory SN-HC



English Tweed Tea 4E-TE





**Agave**Suggested Seat Pairings







## Lagoon Suggested Seat Pairings



Novelty Tunes 3L-TN



Main Line Flax Westminster 6M-WS



Blanket Manta\* 4H-MT



Mélange Nap by Kvadrat S7-M





Mg 3J-16



Blanket Cocoon 4H-CC





### Rosewater

### Suggested Seat Pairings







# Black

#### Suggested Seat Pairings



Atlas by Kvadrat 131 LW-A



Cotswold Soft Charcoal JB-SC



Clara 2 by Kvadrat 188 NV-D



English Tweed
Stout\*
4E-ST



Reflect by Kvadrat 174 \$8-174



Wellington Black XJ-BL





# Lunar











Scapes Moon 3S-MN

Pemberton Griffin SN-GF









Clara 2 by Kvadrat NV-B

Blanket Fort 4H-FT

Cotswold Silverbush JB-SU



#### Want to See More?

View all the seat fabric options and **design your own** Breck task chair.

Learn more about Haworth surface materials.