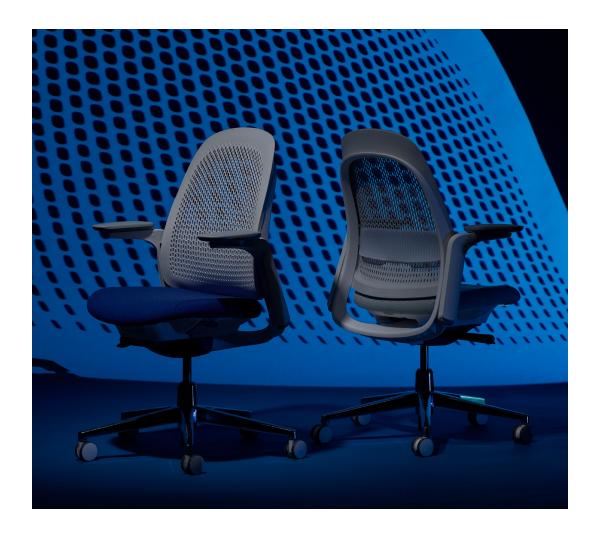

#### Simply Style Savvy

People are drawn to welcoming workspaces where they feel comfortable. Inspired by today's trends, Breck™ makes the office feel like home. With its light-scale aesthetic and the soft curves of its petal-shaped GeoStretch™ back, Breck invites you to have a seat. The beautiful, smartly efficient design offers a carefully curated, on-trend palette of six back color options that can be paired with a range of upholstery choices and Black or Snow trim options that blend into any space.

Browse through the following palettes for ideas—and get inspired with Breck.