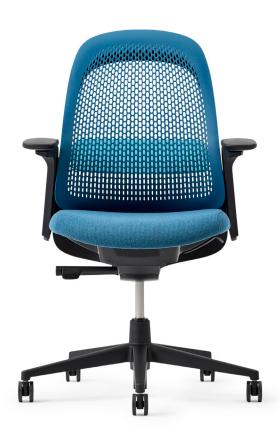

#### Simply Style Savvy

People are drawn to welcoming workspaces where they feel comfortable. Inspired by today's trends, Breck™ makes the office feel like home. With its light-scale aesthetic and the soft curves of its petal-shaped GeoStretch™ back, Breck invites you to have a seat. The beautiful, smartly efficient design offers a carefully curated, on-trend palette of six back color options that can be paired with a range of upholstery choices and Black or Snow trim options that blend into any space.