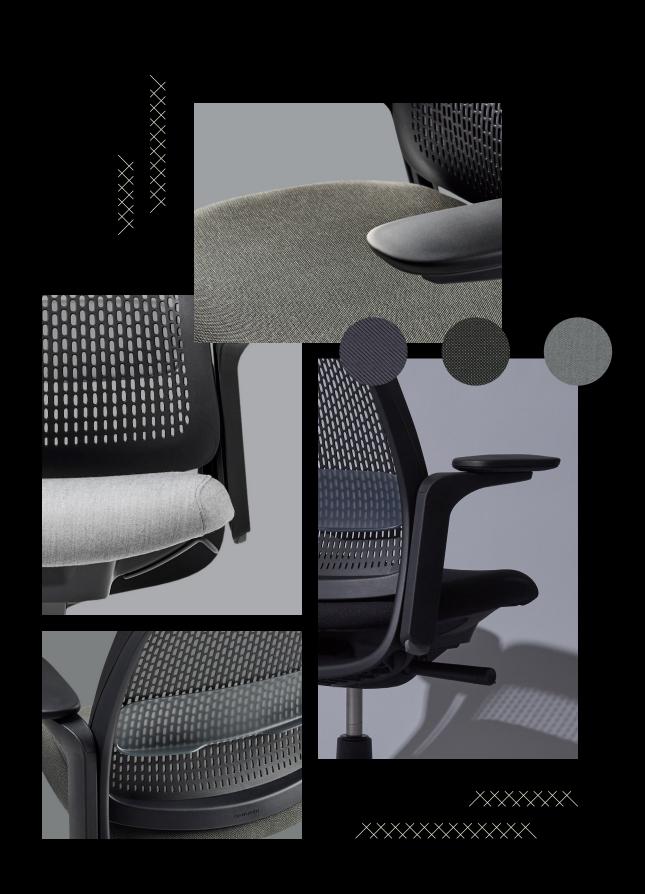

# Black

#### Suggested Seat Pairings

Atlas by Kvadrat 131 LW-A

Cotswold Soft Charcoal JB-SC

Clara 2 by Kvadrat 188 NV-D

English Tweed
Stout\*
4E-ST

Reflect by Kvadrat 174 \$8-174

Wellington Black XJ-BL