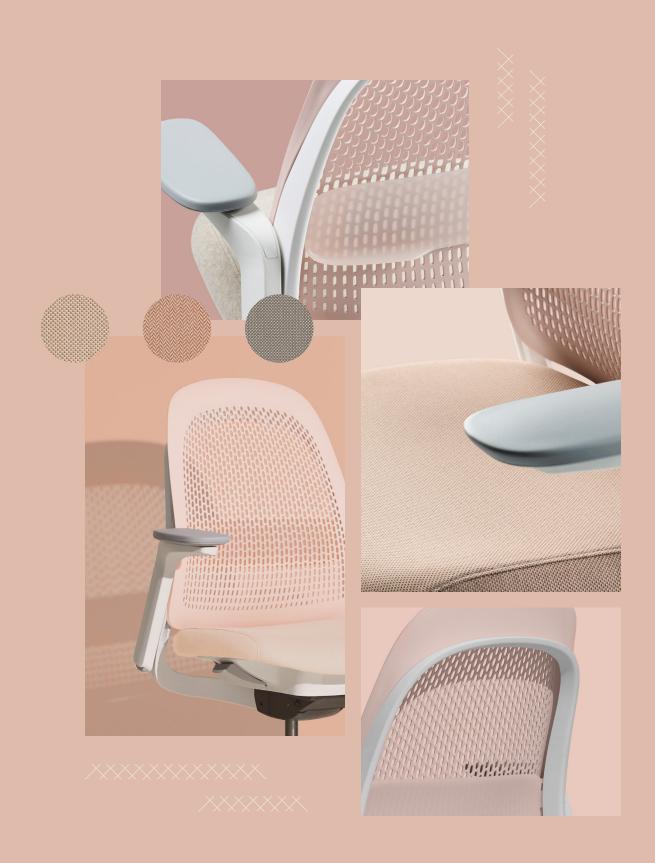

aped GeoStretch™ back, Breck invites you to have a seat. The beautiful, smartly efficient design offers a carefully curated, on-trend palette of six back color options that can be paired with a range of upholstery choices and Black or Snow trim options that blend into any space.

Browse through the following palettes for ideas—and get inspired with Breck.







# Stone

#### Suggested Seat Pairings



Mélange Nap by Kvadrat® 111 S7-A



Oceanic Bay\* 4T-BY



Atlas by Kvadrat 151 LW-B



Blanket Tuck 4H-TK



Pemberton Hickory SN-HC



English Tweed Tea 4E-TE





**Agave**Suggested Seat Pairings







## Lagoon Suggested Seat Pairings



Novelty Tunes 3L-TN



Main Line Flax Westminster 6M-WS



Blanket Manta\* 4H-MT



Mélange Nap by Kvadrat S7-M





Mg 3J-16



Blanket Cocoon 4H-CC





### Rosewater

### Suggested Seat Pairings







# Black

#### Suggested Seat Pairings



Atlas by Kvadrat 131 LW-A



Cotswold Soft Charcoal JB-SC



Clara 2 by Kvadrat 188 NV-D



English Tweed
Stout\*
4E-ST



Reflect by Kvadrat 174 \$8-174



Wellington Black XJ-BL





# Lunar











Scapes Moon 3S-MN

Pemberton Griffin SN-GF









Clara 2 by Kvadrat NV-B

Blanket Fort 4H-FT

Cotswold Silverbush JB-SU



#### Want to See More?

View all the seat fabric options and **design your own** Breck task chair.

Learn more about Haworth surface materials.