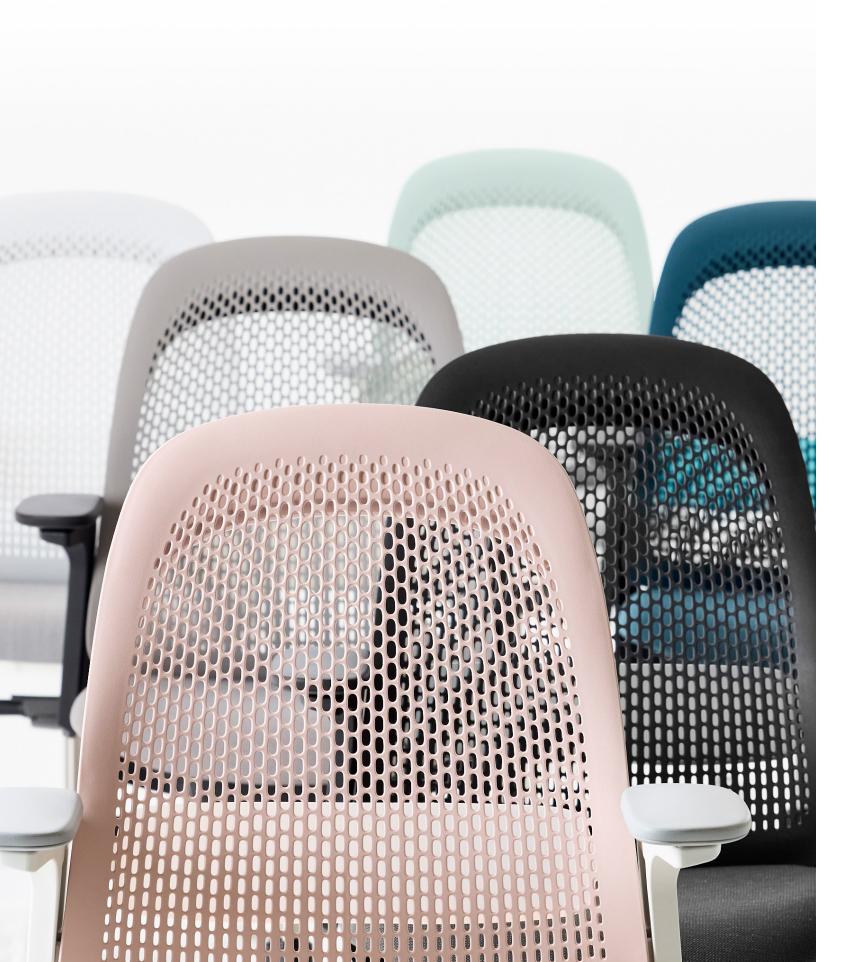

#### Simply Style Savvy

People are drawn to welcoming workspaces where they feel comfortable. Inspired by today's trends, Breck™ makes the office feel like home. With its light-scale aesthetic and the soft curves of its petal-shaped GeoStretch™ back, Breck invites you to have a seat. The beautiful, smartly efficient design offers a carefully curated, on-trend palette of six back color options that can be paired with a range of upholstery choices and Black or Snow trim options that blend into any space.

Browse through the following palettes for ideas—and get inspired with Breck.