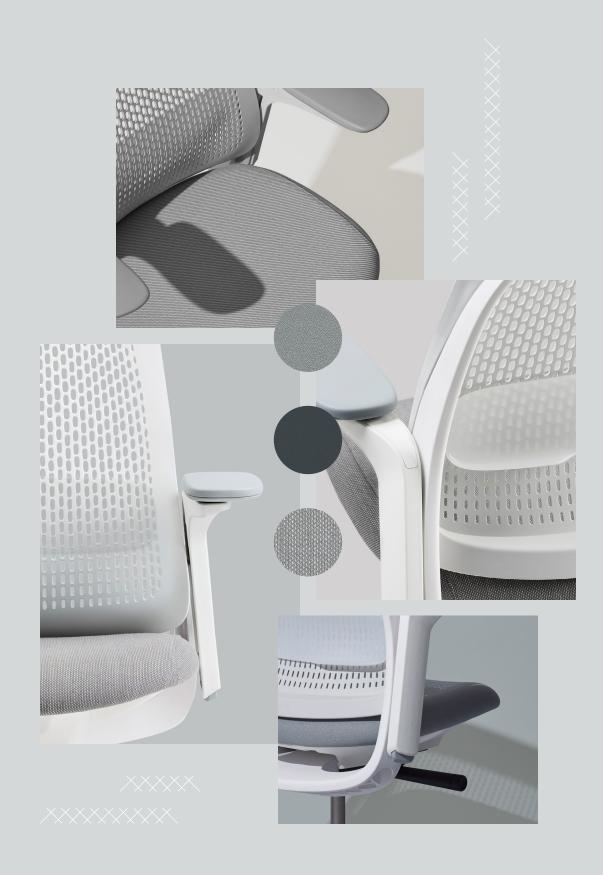

#### Simply Style Savvy

People are drawn to welcoming workspaces where they feel comfortable. Inspired by today's trends, Breck™ makes the office feel like home. With its light-scale aesthetic and the soft curves of its petal-shaped GeoStretch™ back, Breck invites you to have a seat. The beautiful, smartly efficient design offers a carefully curated, on-trend palette of six back color options that can be paired with a range of upholstery choices and Black or Snow trim options that blend into any space.