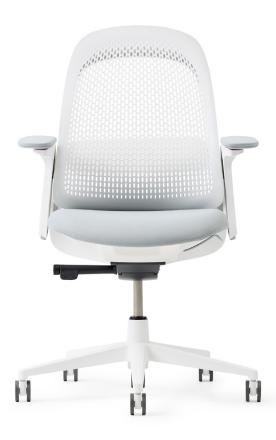

#### Simply Style Savvy

People are drawn to welcoming workspaces where they feel comfortable. Inspired by today's trends, Breck™ makes the office feel like home. With its light-scale aesthetic and the soft curves of its petal-shaped GeoStretch™ back, Breck invites you to have a seat. The beautiful, smartly efficient design offers a carefully curated, on-trend palette of six back color options that can be paired with a range of upholstery choices and Black or Snow trim options that blend into any space.

Browse through the following palettes for ideas—and get inspired with Breck.