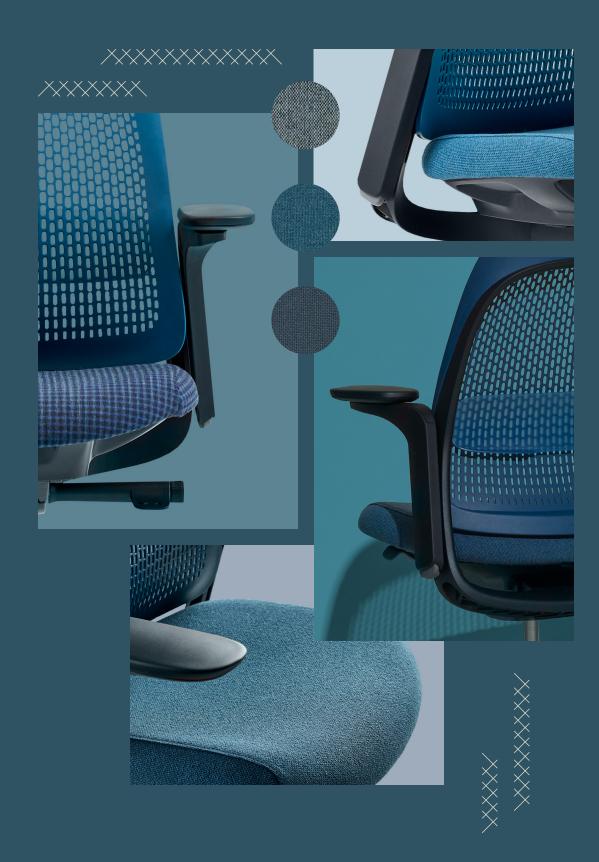

# Black

#### Suggested Seat Pairings

Atlas by Kvadrat 131 LW-A

Cotswold Soft Charcoal JB-SC

Clara 2 by Kvadrat 188 NV-D

English Tweed
Stout\*
4E-ST

Reflect by Kvadrat 174 \$8-174

Wellington Black XJ-BL