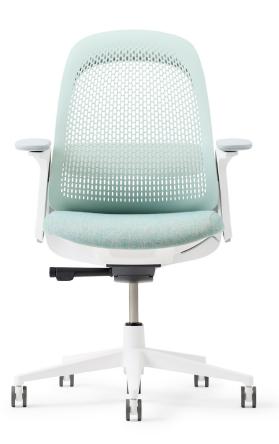

#### Simply Style Savvy

People are drawn to welcoming workspaces where they feel comfortable. Inspired by today's trends, Breck™ makes the office feel like home. With its light-scale aesthetic and the soft curves of its petal-shaped GeoStretch™ back, Breck invites you to have a seat. The beautiful, smartly efficient design offers a carefully curated, on-trend palette of six back color options that can be paired with a range of upholstery choices and Black or Snow trim options that blend into any space.