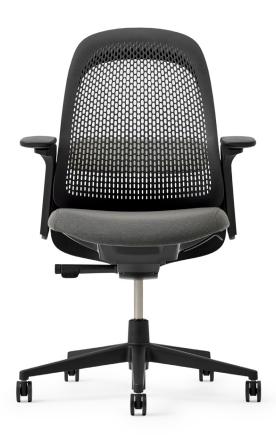

#### Simply Style Savvy

People are drawn to welcoming workspaces where they feel comfortable. Inspired by today's trends, Breck™ makes the office feel like home. With its light-scale aesthetic and the soft curves of its petal-shaped GeoStretch™ back, Breck invites you to have a seat. The beautiful, smartly efficient design offers a carefully curated, on-trend palette of six back color options that can be paired with a range of upholstery choices and Black or Snow trim options that blend into any space.