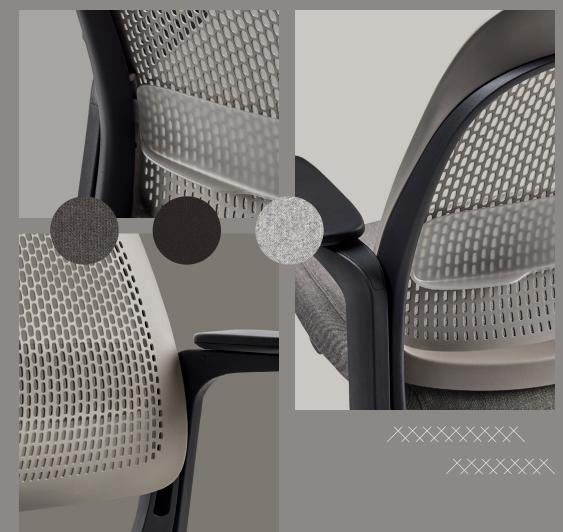

#### Simply Style Savvy

People are drawn to welcoming workspaces where they feel comfortable. Inspired by today's trends, Breck™ makes the office feel like home. With its light-scale aesthetic and the soft curves of its petal-shaped GeoStretch™ back, Breck invites you to have a seat. The beautiful, smartly efficient design offers a carefully curated, on-trend palette of six back color options that can be paired with a range of upholstery choices and Black or Snow trim options that blend into any space.