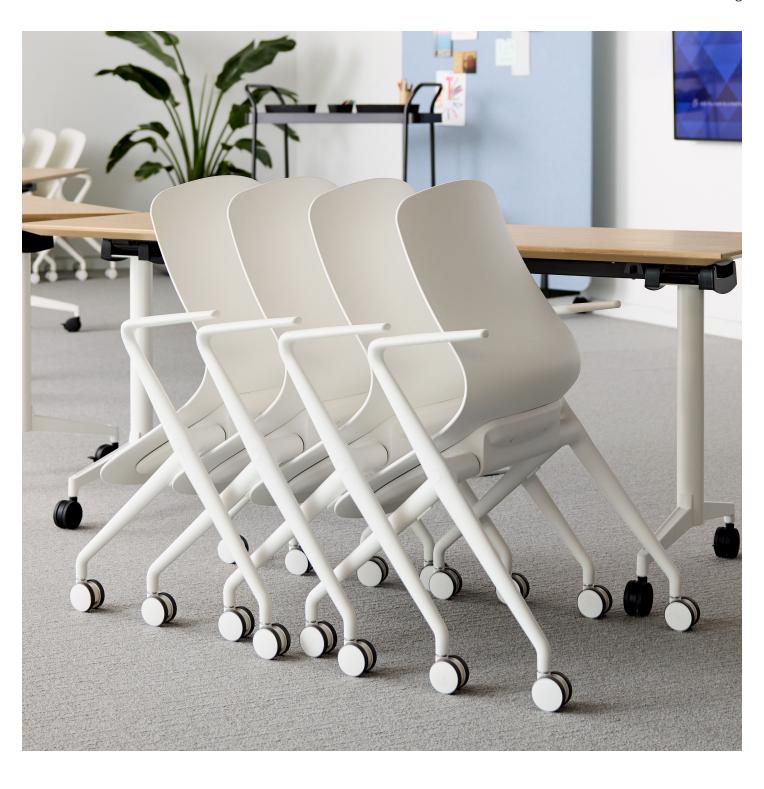

## **Bowi**

Conference Seating

HAWORTH

Bowi Conference Seating

Bowi® conference seating is a versatile solution with a simple aesthetic for a range of environments—from conference rooms to cafeterias and meeting areas to project spaces. Its clever mechanism allows for an easy tilt of the entire seat shell to store multiple chairs in minimal space. Bowi nests neatly, and when you're ready to sit, it locks into place with a reassuring click.

## **Features**

- An infinite number of chairs on casters can roll together and nest for easy storage—you're only limited by the amount of space you have
- Only 8.3" (210 mm) of storage space needed per additional nested chair
- Tip-forward design with a unique pivoting mechanism that easily clicks and locks into place for safe sitting
- Simple, clean aesthetic with a one-piece molded plastic seat shell