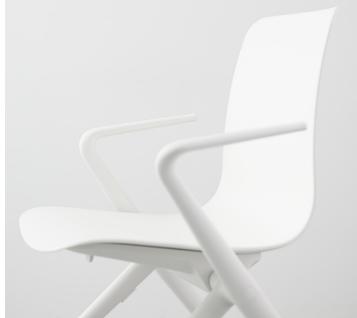

## **Features**

- An infinite number of chairs on casters can roll together and nest for easy storage—you're only limited by the amount of space you have
- Only 8.3" (210 mm) of storage space needed per additional nested chair
- Tip-forward design with a unique pivoting mechanism that easily clicks and locks into place for safe sitting
- Simple, clean aesthetic with a one-piece molded plastic seat shell