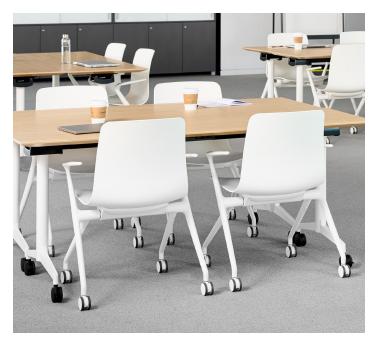

## **Bowi**

Conference Seating

HAWORTH

Bowi Conference Seating

Bowi® conference seating is a versatile solution with a simple aesthetic for a range of environments—from conference rooms to cafeterias and meeting areas to project spaces. Its clever mechanism allows for an easy tilt of the entire seat shell to store multiple chairs in minimal space. Bowi nests neatly, and when you're ready to sit, it locks into place with a reassuring click.

## **Features**

- An infinite number of chairs on casters can roll together and nest for easy storage—you're only limited by the amount of space you have
- Only 8.3" (210 mm) of storage space needed per additional nested chair
- Tip-forward design with a unique pivoting mechanism that easily clicks and locks into place for safe sitting
- Simple, clean aesthetic with a one-piece molded plastic seat shell