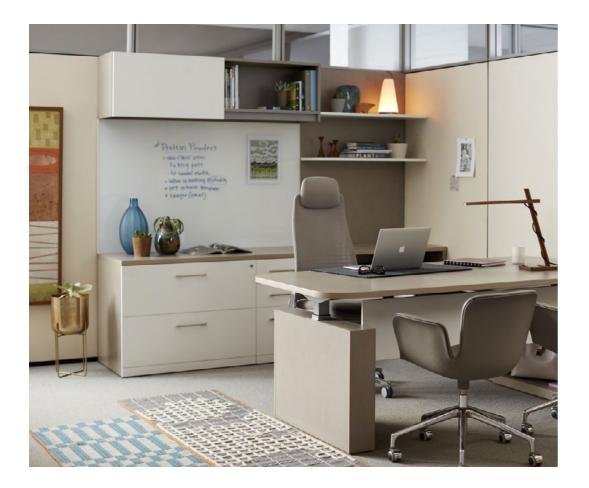

#### **Befitting Design**

The Masters Series standard offering, combined with our Tailored Solutions<sup>™</sup> customization capability, empowers individuals with workspaces that help them feel grounded, invigorated, and engaged. From entry-level to executive offices, Masters Series reflects an organization's culture as it supports people's workstyles.

#### **Crafted Quality**

Masters Series offers flexibility to be creative with a wide selection of materials. Crafted construction helps create the right aesthetic that suits the organization—from traditional to progressive. Glue and dowel, case-clamped construction and Microfit edgebanding ensure durability.

### **Design Choices**

Masters Series is handcrafted to meet customer designs and specifications. Choose from an array of patterns and materials, including top-quality, AWI-selected veneers for the natural beauty of wood. High-pressure laminates and glass, as well as edge options, expand design possibilities. Customize with a selection of hardware and design elements.