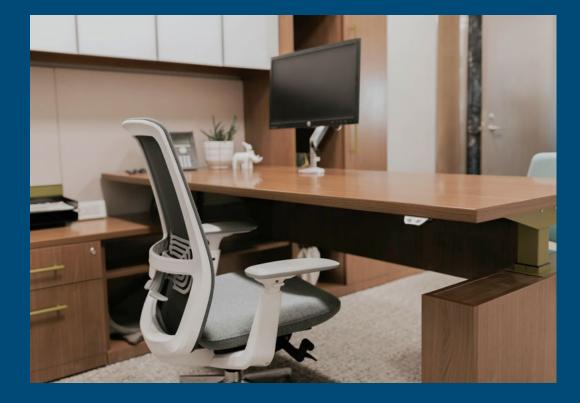

#### **Befitting Design**

The Masters Series standard offering, combined with our Tailored Solutions<sup>™</sup> customization capability, empowers individuals with workspaces that help them feel grounded, invigorated, and engaged. From entry-level to executive offices, Masters Series reflects an organization's culture as it supports people's workstyles.

#### **Crafted Quality**

Masters Series offers flexibility to be creative with a wide selection of materials. Crafted construction helps create the right aesthetic that suits the organization—from traditional to progressive. Glue and dowel, case-clamped construction and Microfit edgebanding ensure durability.

### **Design Choices**

Masters Series is handcrafted to meet customer designs and specifications. Choose from an array of patterns and materials, including top-quality, AWI-selected veneers for the natural beauty of wood. High-pressure laminates and glass, as well as edge options, expand design possibilities. Customize with a selection of hardware and design elements.