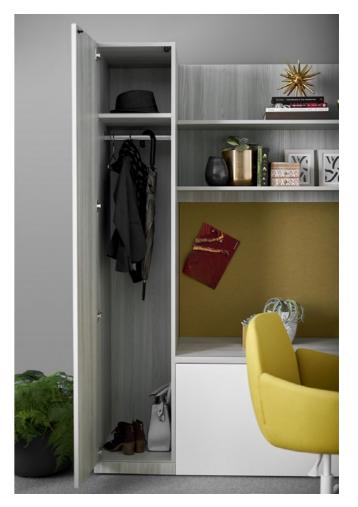

#### **Befitting Design**

The Masters Series standard offering, combined with our Tailored Solutions<sup>™</sup> customization capability, empowers individuals with workspaces that help them feel grounded, invigorated, and engaged. From entry-level to executive offices, Masters Series reflects an organization's culture as it supports people's workstyles.

### **Design Choices**

Masters Series is handcrafted to meet customer designs and specifications. Choose from an array of patterns and materials, including top-quality, AWI-selected veneers for the natural beauty of wood. High-pressure laminates and glass, as well as edge options, expand design possibilities. Customize with a selection of hardware and design elements.