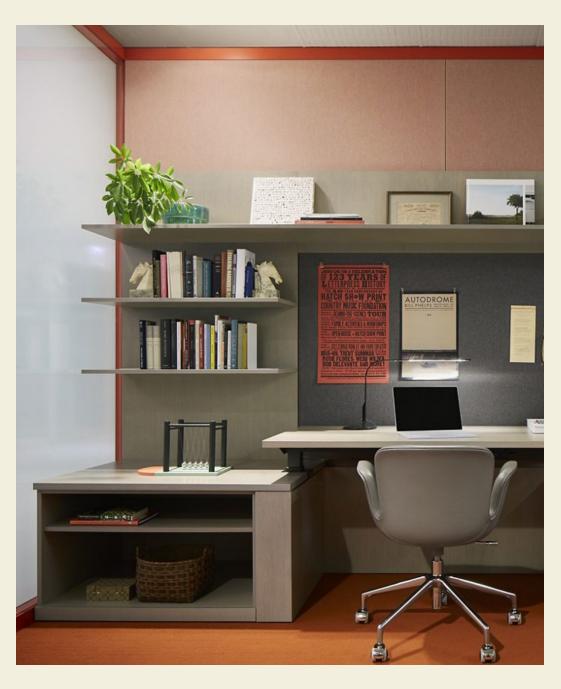

#### **Befitting Design**

The Masters Series standard offering, combined with our Tailored Solutions<sup>™</sup> customization capability, empowers individuals with workspaces that help them feel grounded, invigorated, and engaged. From entry-level to executive offices, Masters Series reflects an organization's culture as it supports people's workstyles.

#### **Crafted Quality**

Masters Series offers flexibility to be creative with a wide selection of materials. Crafted construction helps create the right aesthetic that suits the organization—from traditional to progressive. Glue and dowel, case-clamped construction and Microfit edgebanding ensure durability.

### **Design Choices**

Masters Series is handcrafted to meet customer designs and specifications. Choose from an array of patterns and materials, including top-quality, AWI-selected veneers for the natural beauty of wood. High-pressure laminates and glass, as well as edge options, expand design possibilities. Customize with a selection of hardware and design elements.