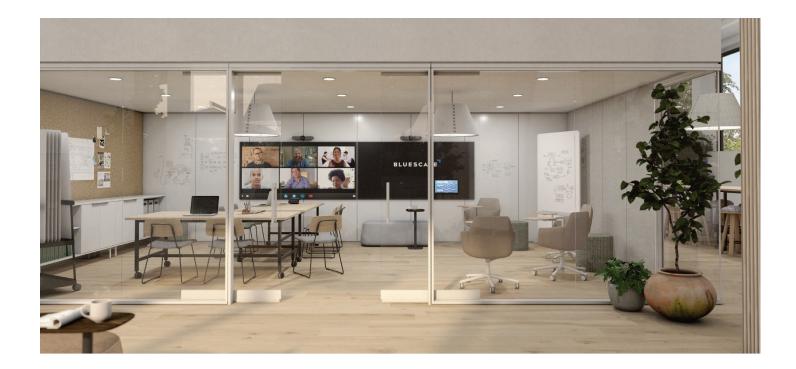

## **Enclose Frameless Glass**

Moveable Walls

Combine the elegant simplicity of floor-to-ceiling glass walls with the flexibility of a reconfigurable wall system. Designed with a low base profile, Enclose® Frameless Glass creates endless runs of glass walls and flawlessly integrates with other Enclose walls, enabling seamless transitions from storefront glass to dividing walls for exceptional visual continuity.

## **Features**

- Design allows maximum daylight to permeate the space, unobstructed by frames
- Create endless runs with straight lines, faceted curves, or variable angle corners for refined storefront designs
- Easily installs, adapts, and reinstalls without disruption, dust, or excessive downtime
- Provides the acoustical performance needed to meet today's speech privacy and confidentiality requirements, in a moveable wall system
- Integrates with Enclose walls and seamlessly transitions to Enclose Frameless Glass 2 Channel walls and conventional construction
- Multiple swing and sliding door options include double glazed, wood glazed, metal glazed, glass slab, and wood slab
- Accommodates 3/8" (10 mm) or 1/2" (12 mm) glass in tempered or laminated finishes