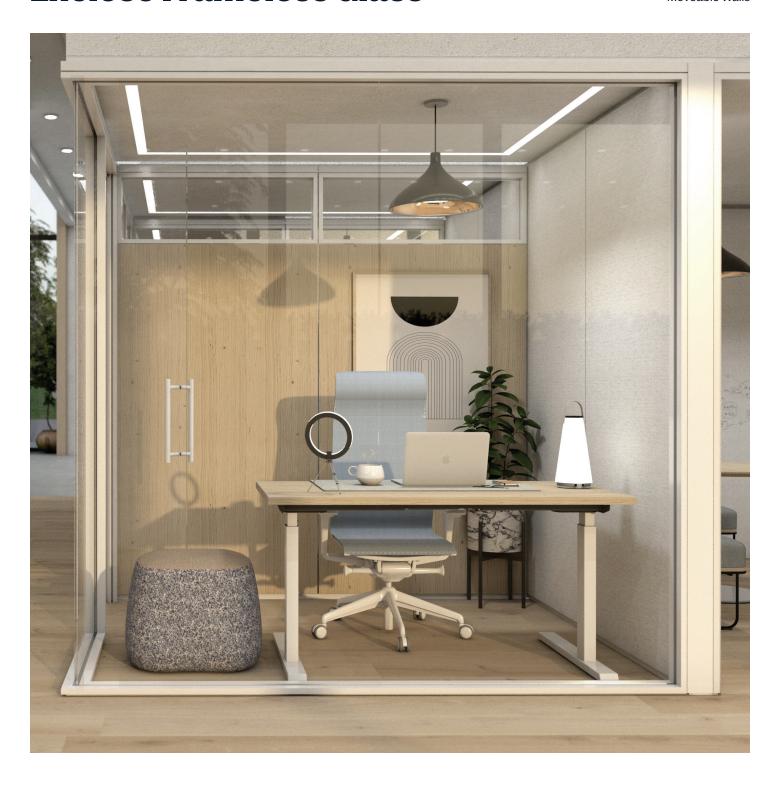

## **Enclose Frameless Glass**

Moveable Walls

Combine the elegant simplicity of floor-to-ceiling glass walls with the flexibility of a reconfigurable wall system. Designed with a low base profile, Enclose® Frameless Glass creates endless runs of glass walls and flawlessly integrates with other Enclose walls, enabling seamless transitions from storefront glass to dividing walls for exceptional visual continuity.

## **Features**

- Design allows maximum daylight to permeate the space, unobstructed by frames
- Create endless runs with straight lines, faceted curves, or variable angle corners for refined storefront designs
- Easily installs, adapts, and reinstalls without disruption, dust, or excessive downtime
- Provides the acoustical performance needed to meet today's speech privacy and confidentiality requirements, in a moveable wall system
- Integrates with Enclose walls and seamlessly transitions to Enclose Frameless Glass 2 Channel walls and conventional construction
- Multiple swing and sliding door options include double glazed, wood glazed, metal glazed, glass slab, and wood slab
- Accommodates 3/8" (10 mm) or 1/2" (12 mm) glass in tempered or laminated finishes