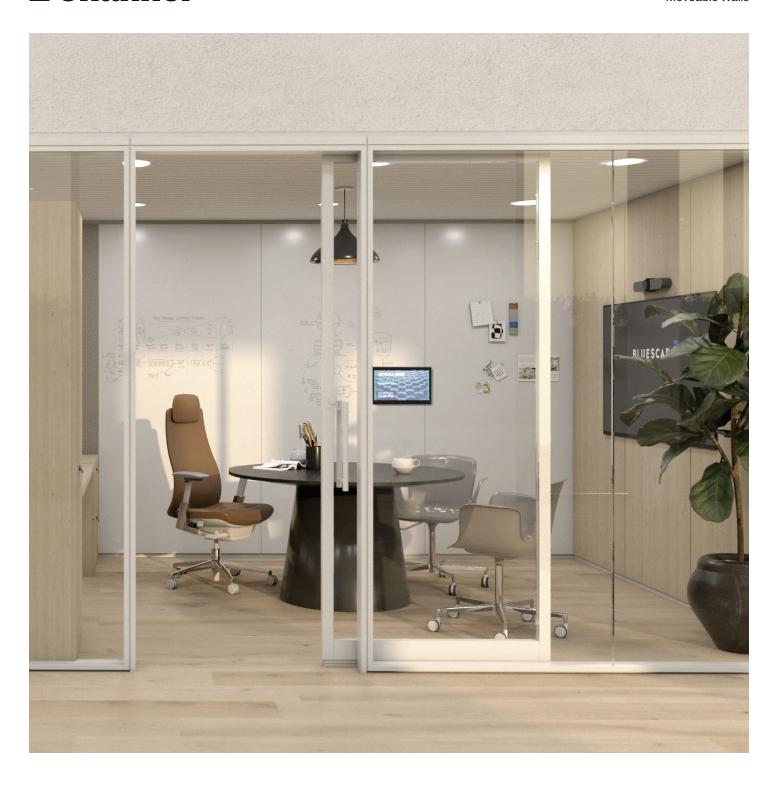

## **Enclose Frameless Glass 2 Channel**

Moveable Walls

With the look, feel, and performance of fixed construction, Enclose® Frameless Glass 2 Channel moveable walls offer two levels of acoustical privacy while providing for maximum visibility and access to light. Space-saving, easily adaptable options let you create a variety of meeting rooms, conference rooms, private offices, and other workspaces within a floorplan.

## **Features**

- Dual-track system accommodates one pane of glass for standard level of acoustical privacy, or add a second pane to meet increased confidentiality requirements in meeting rooms and offices
- Design allows maximum daylight to permeate the space, unobstructed by frames
- Create endless runs with straight lines, faceted curves, or variable angle corners for refined storefront designs
- Easily installs, adapts, and reinstalls without disruption, dust, or excessive downtime
- Integrates with Enclose walls and seamlessly transitions to Enclose Frameless Glass walls and conventional construction
- Multiple swing and sliding door options include double glazed, wood glazed, metal glazed, glass slab, and wood slab
- Accommodates 3/8" (10 mm) or 1/2" (12 mm) glass in tempered or laminated finishes