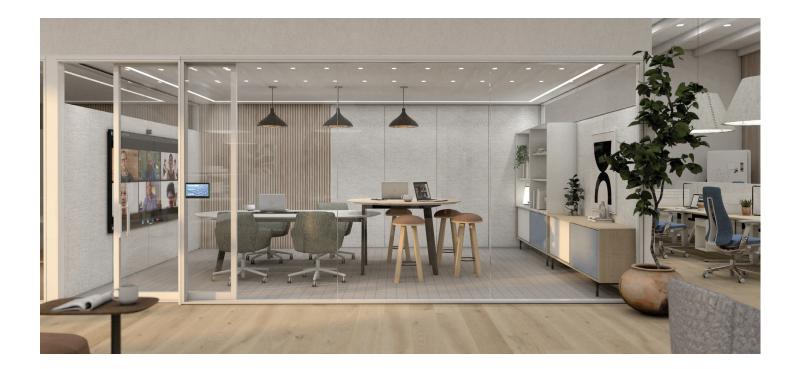

## **Enclose Frameless Glass 2 Channel**

Moveable Walls

With the look, feel, and performance of fixed construction, Enclose® Frameless Glass 2 Channel moveable walls offer two levels of acoustical privacy while providing for maximum visibility and access to light. Space-saving, easily adaptable options let you create a variety of meeting rooms, conference rooms, private offices, and other workspaces within a floorplan.

## **Features**

- Dual-track system accommodates one pane of glass for standard level of acoustical privacy, or add a second pane to meet increased confidentiality requirements in meeting rooms and offices
- Design allows maximum daylight to permeate the space, unobstructed by frames
- Create endless runs with straight lines, faceted curves, or variable angle corners for refined storefront designs
- Easily installs, adapts, and reinstalls without disruption, dust, or excessive downtime
- Integrates with Enclose walls and seamlessly transitions to Enclose Frameless Glass walls and conventional construction
- Multiple swing and sliding door options include double glazed, wood glazed, metal glazed, glass slab, and wood slab
- Accommodates 3/8" (10 mm) or 1/2" (12 mm) glass in tempered or laminated finishes