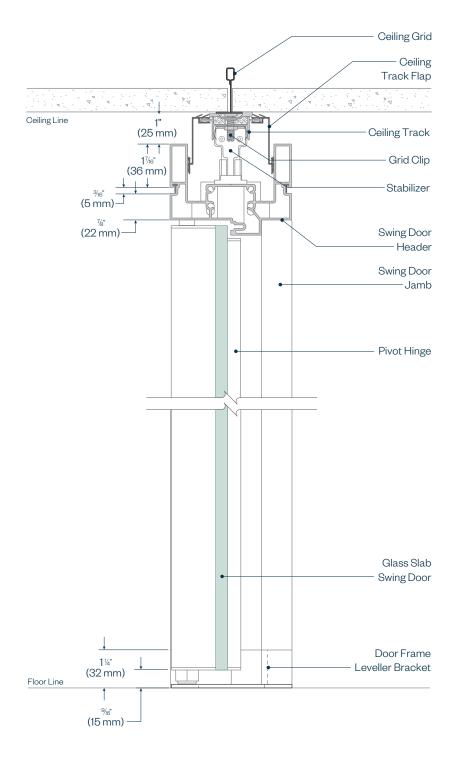

# **Enclose & EFG Architectural Details**

**Enclose Frameless Glass Slab Pivot Door** 