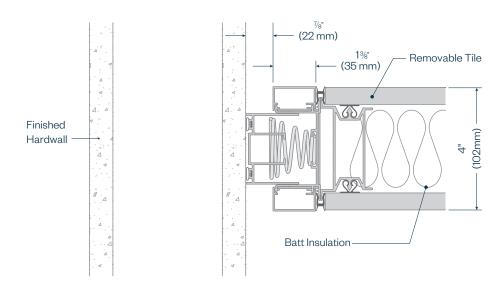

# **Enclose & EFG Architectural Details**

### **Enclose Frameless Glass Ceiling Connection - Drywall**

Recommended minimum detail onlyto be confirmed and accepted by the professional of record for each application and site

Base building construction must be in accordance to local site building code requirements