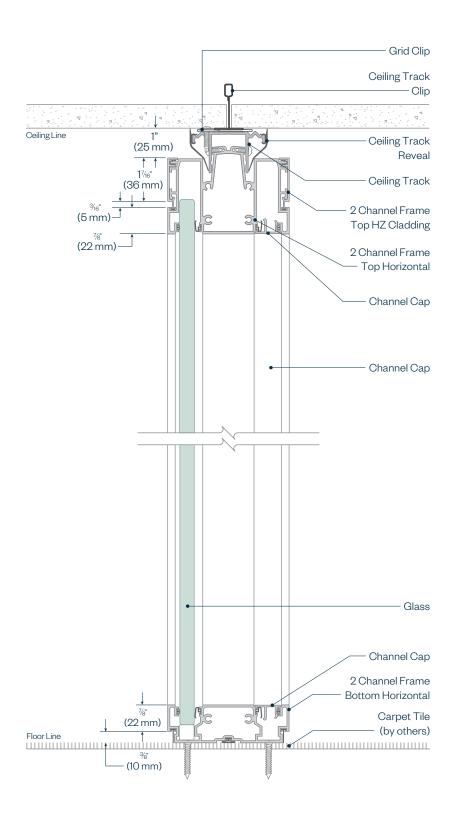

# **Enclose & EFG Architectural Details**

2 Channel Enclose Frameless Glass Offset Glazed