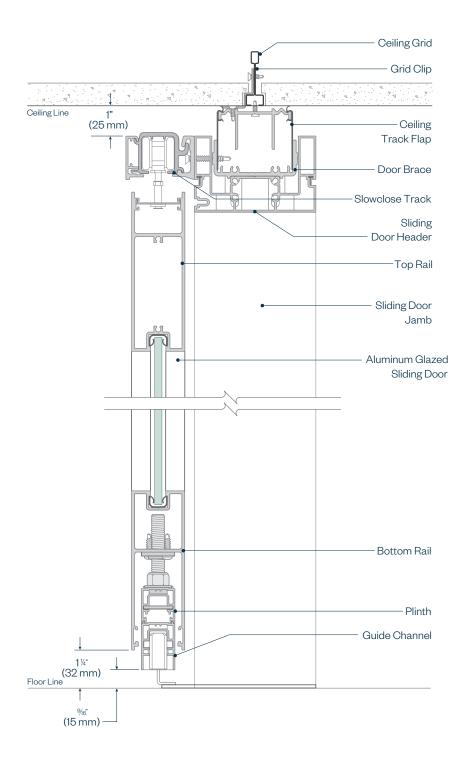

## **Enclose & EFG Architectural Details**

**Enclose Frameless Glass Aluminum Glazed Sliding Door** 