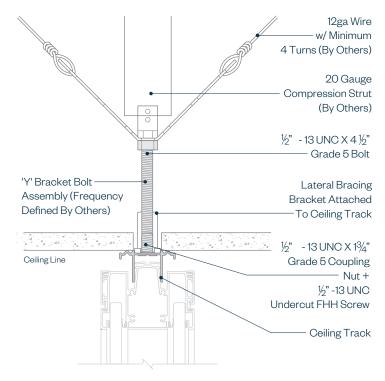

# **Enclose & EFG Architectural Details**

### Lateral Bracing - Ceiling with Compression Strut

Base building construction must be in accordance to local site building code requirements