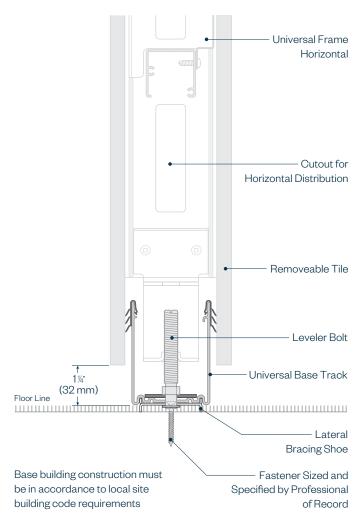

- Carpet** 



## **Enclose & EFG Architectural Details**

**Enclose Freestanding** 



## **Enclose & EFG Architectural Details**

**Enclose Freestanding - Chinook** 



## **Enclose & EFG Architectural Details**

Lateral Bracing - Ceiling with Wire Ties Only



Base building construction must be in accordance to local site building code requirements

# **Enclose & EFG Architectural Details**

### Lateral Bracing - Ceiling with Kicker Studs



Base building construction must be in accordance to local site building code requirements

# **Enclose & EFG Architectural Details**

### Lateral Bracing - Ceiling with Compression Strut



Base building construction must be in accordance to local site building code requirements

## **Enclose & EFG Architectural Details**

Lateral Bracing - Carpet



## **Enclose & EFG Architectural Details**

#### Lateral Bracing-Hard Floor



# **Enclose & EFG Architectural Details**

**Lateral Bracing - Compressible Starter**