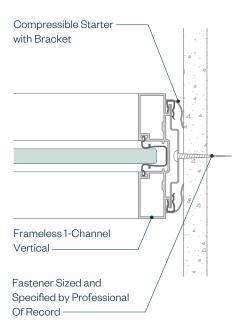

## **Enclose & EFG Architectural Details**

Starter - Compressible 2 Channel Enclose Frameless Glass