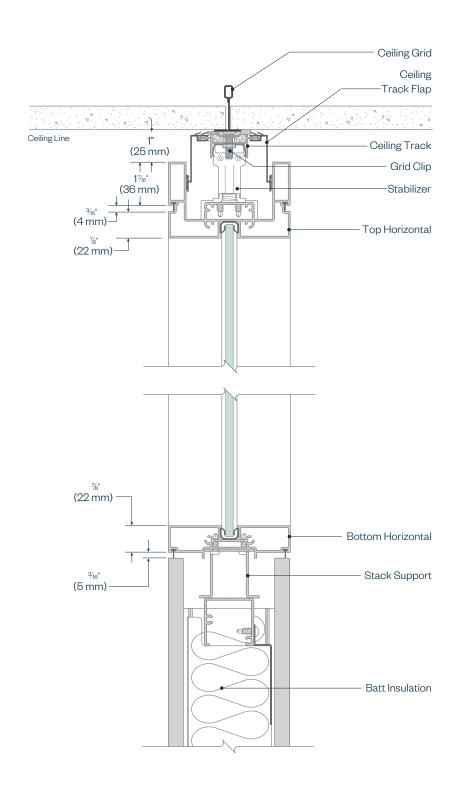

rchitectural Details**

2 Channel Enclose Frameless Glass Double Glazed



# **Enclose & EFG Architectural Details**

2 Channel Enclose Frameless Glass Offset Glazed



## **Enclose & EFG Architectural Details**

#### **Enclose Frameless Glass**



### **Enclose & EFG Architectural Details**

#### **Enclose Frameless Glass Stack**



## **Enclose & EFG Architectural Details**

**Enclose Glass Panel** 



# **Enclose & EFG Architectural Details**

**Enclose Solid Panel** 



## **Enclose & EFG Architectural Details**

### **Enclose Glass Panel with Muntins**



## **Enclose & EFG Architectural Details**

### **Enclose Clerestory**



## **Enclose & EFG Architectural Details**

#### **Enclose Combi Panel with Transom**



## **Enclose & EFG Architectural Details**

**Enclose Glass Stack** 



## **Enclose & EFG Architectural Details**

**Enclose Solid Stack** 



### **Enclose & EFG Architectural Details**

#### **Enclose Frameless Glass Double Glazed Pivot Door**





## **Enclose & EFG Architectural Details**

**Enclose Frameless Glass Slab Sliding Door** 



# **Enclose & EFG Architectural Details**

**Enclose Frameless Glass Slab Pivot Door** 



## **Enclose & EFG Architectural Details**

**Enclose Frameless Glass Aluminum Glazed Sliding Door** 



## **Enclose & EFG Architectural Details**

**Enclose Frameless Glass Aluminum Glazed Butt-Hinge Door** 



## **Enclose & EFG Architectural Details**

**Enclose Glass Slab Sliding Door** 



## **Enclose & EFG Architectural Details**

**Enclose Glass Slab Pivot Door** 



## **Enclose & EFG Architectural Details**

**Enclose