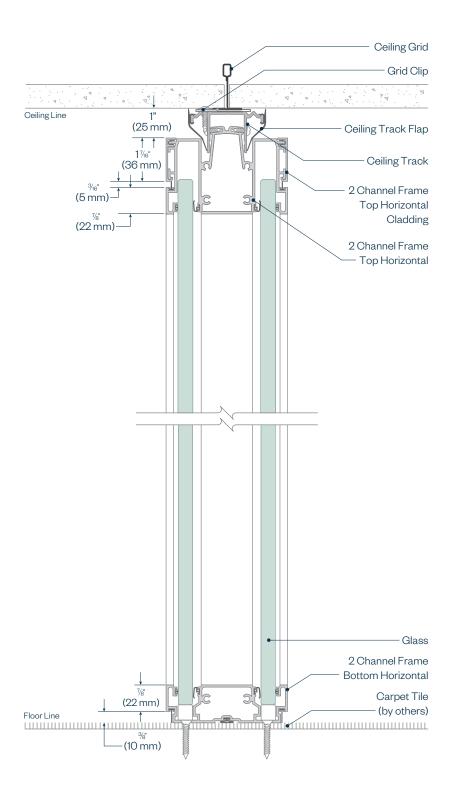

## **Enclose & EFG Architectural Details**

2 Channel Enclose Frameless Glass Double Glazed