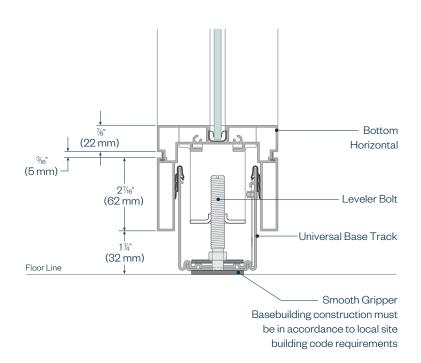

and site

Base building construction must be in accordance to local site building code requirements

### **Enclose & EFG Architectural Details**

### **Enclose Ceiling Connection - Drywall**



Recommended minimum detail onlyto be confirmed and accepted by the professional of record for each application and site

Base building construction must be in accordance to local site building code requirements

## **Enclose & EFG Architectural Details**

#### 2 Channel Enclose Frameless Glass Floor Connection



# **Enclose & EFG Architectural Details**

#### **Enclose Frameless Glass Floor Connection**



# **Enclose & EFG Architectural Details**

**Enclose Glass Panel Floor Connection - Carpet** 



## **Enclose & EFG Architectural Details**

### **Enclose Glass Panel Floor Connection - Hard**



## **Enclose & EFG Architectural Details**

**Enclose Solid Panel Floor Connection - Carpet** 



## **Enclose & EFG Architectural Details**

**Enclose Freestanding** 



## **Enclose & EFG Architectural Details**

**Enclose Freestanding - Chinook** 



## **Enclose & EFG Architectural Details**

Lateral Bracing - Ceiling with Wire Ties Only



Base building construction must be in accordance to local site building code requirements

# **Enclose & EFG Architectural Details**

### Lateral Bracing - Ceiling with Kicker Studs



Base building construction must be in accordance to local site building code requirements

# **Enclose & EFG Architectural Details**

### Lateral Bracing - Ceiling with Compression Strut



Base building construction must be in accordance to local site building code