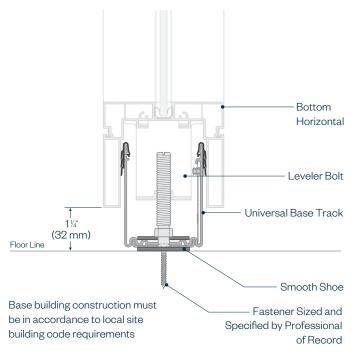

ng** 



## **Enclose & EFG Architectural Details**

**Enclose Freestanding - Chinook** 



## **Enclose & EFG Architectural Details**

Lateral Bracing - Ceiling with Wire Ties Only



Base building construction must be in accordance to local site building code requirements

# **Enclose & EFG Architectural Details**

### Lateral Bracing - Ceiling with Kicker Studs



Base building construction must be in accordance to local site building code requirements

# **Enclose & EFG Architectural Details**

### Lateral Bracing - Ceiling with Compression Strut



Base building construction must be in accordance to local site building code requirements

## **Enclose & EFG Architectural Details**

Lateral Bracing - Carpet



## **Enclose & EFG Architectural Details**

#### Lateral Bracing-Hard Floor



# **Enclose & EFG Architectural Details**

**Lateral Bracing - Compressible Starter**