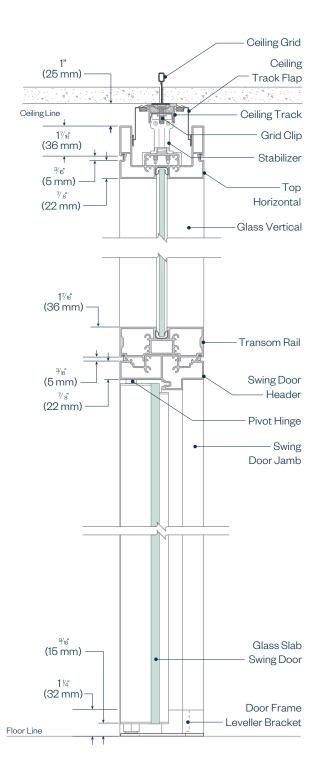

## **Enclose & EFG Architectural Details**

**Enclose Glass Slab Pivot Door with Glass Transom** 