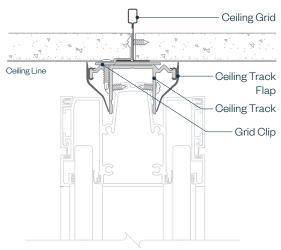

# **Enclose & EFG Architectural Details**

### **Enclose Frameless Glass Ceiling Connection - Drywall**

Recommended minimum detail onlyto be confirmed and accepted by the professional of record for each application and site

Base building construction must be in accordance to local site building code requirements