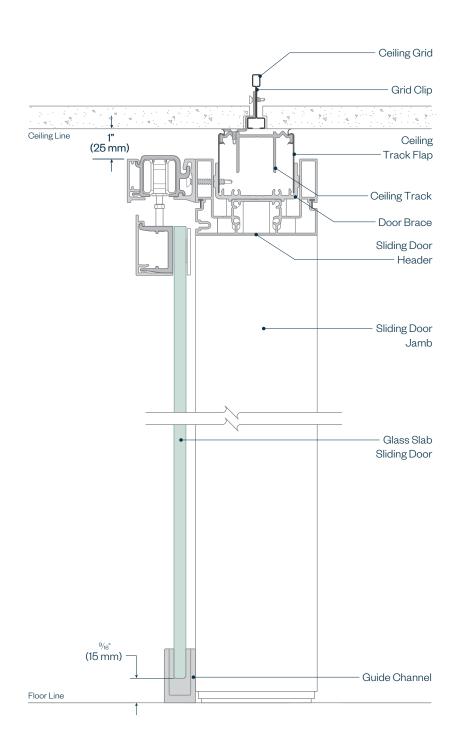

## **Enclose & EFG Architectural Details**

**Enclose Frameless Glass Slab Sliding Door** 