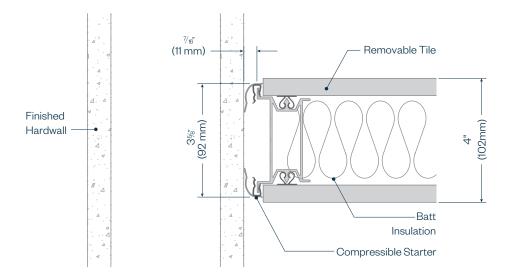

# **Enclose & EFG Architectural Details**

**Enclose Frameless Glass Ceiling Connection - Tile** 

Recommended minimum detail onlyto be confirmed and accepted by the professional of record for each application and site