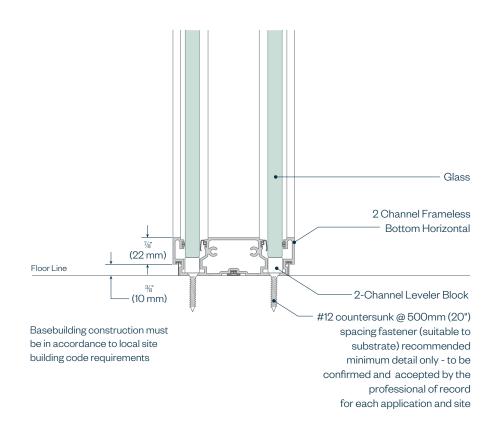

te

Base building construction must be in accordance to local site building code requirements

### **Enclose & EFG Architectural Details**

**Enclose Ceiling Connection - Tile** 



Recommended minimum detail onlyto be confirmed and accepted by the professional of record for each application and site

Base building construction must be in accordance to local site building code requirements

### **Enclose & EFG Architectural Details**

### **Enclose Ceiling Connection - Drywall**



Recommended minimum detail onlyto be confirmed and accepted by the professional of record for each application and site

Base building construction must be in accordance to local site building code requirements

## **Enclose & EFG Architectural Details**

#### 2 Channel Enclose Frameless Glass Floor Connection



# **Enclose & EFG Architectural Details**

#### **Enclose Frameless Glass Floor Connection**



# **Enclose & EFG Architectural Details**

**Enclose Glass Panel Floor Connection - Carpet** 



## **Enclose & EFG Architectural Details**

### **Enclose Glass Panel Floor Connection - Hard**



## **Enclose & EFG Architectural Details**

**Enclose Solid Panel Floor Connection - Carpet** 



## **Enclose & EFG Architectural Details**

**Enclose Freestanding** 



## **Enclose & EFG Architectural Details**

**Enclose Freestanding - Chinook** 



## **Enclose & EFG Architectural Details**

Lateral Bracing - Ceiling with Wire Ties Only



Base building construction must be in accordance to local site building code requirements

# **Enclose & EFG Architectural Details**

### Lateral Bracing - Cei