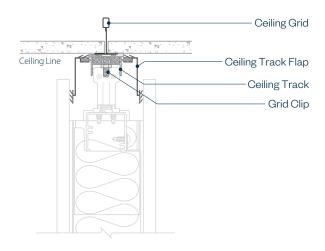

# **Enclose & EFG Architectural Details**

**Enclose Frameless Glass Ceiling Connection - Tile** 

Recommended minimum detail onlyto be confirmed and accepted by the professional of record for each application and site

Base building construction must be in accordance to local site building code requirements