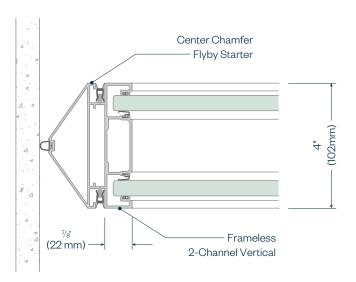

## **Enclose & EFG Architectural Details**

Starter - Center Chamfer

## **Enclose & EFG Architectural Details**

Starter - Flush Flyby