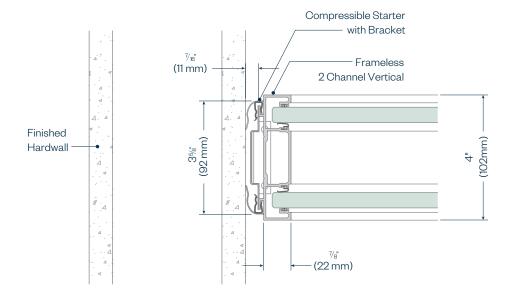

## **Enclose & EFG Architectural Details**

Starter - Compressible 2 Channel Enclose Frameless Glass