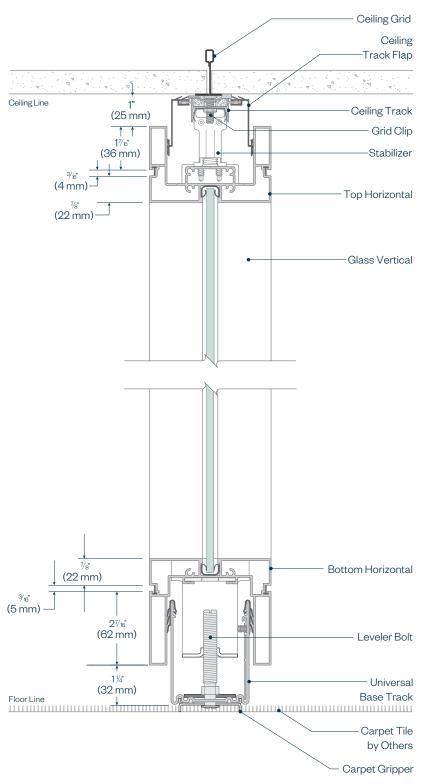

Enclose Solid Panel Floor Connection Carpet
- o Enclose Freestanding
- o Enclose Freestanding Chinook

#### **Lateral Bracing**

- o Lateral Bracing Ceiling with Wire Ties Only
- o Lateral Bracing Ceiling with Kicker Studs
- o Lateral Bracing Ceiling with Compression Strut
- o Lateral Bracing Carpet
- o Lateral Bracing Hard Floor
- o Lateral Bracing Compressible Starter

## **Enclose & EFG Architectural Details**

2 Channel Enclose Frameless Glass Double Glazed



# **Enclose & EFG Architectural Details**

2 Channel Enclose Frameless Glass Offset Glazed



## **Enclose & EFG Architectural Details**

#### **Enclose Frameless Glass**



### **Enclose & EFG Architectural Details**

#### **Enclose Frameless Glass Stack**



## **Enclose & EFG Architectural Details**

**Enclose Glass Panel** 



# **Enclose & EFG Architectural Details**

**Enclose Solid Panel** 



## **Enclose & EFG Architectural Details**

### **Enclose Glass Panel with Muntins**



## **Enclose & EFG Architectural Details**

### **Enclose Clerestory**



## **Enclose & EFG Architectural Details**

#### **Enclose Combi Panel with Transom**



## **Enclose & EFG Architectural Details**

**Enclose Glass Stack** 



## **Enclose & EFG Architectural Details**

**Enclose Solid Stack** 



### **Enclose & EFG Architectural Details**

#### **Enclose Frameless Glass Double Glazed Pivot Door**





## **Enclose & EFG Architectural Details**

**Enclose Frameless Glass Slab Sliding Door** 



# **Enclose & EFG Architectural Details**

**Enclose Frameless Glass Slab Pivot Door** 



## **Enclose & EFG Architectural Detail