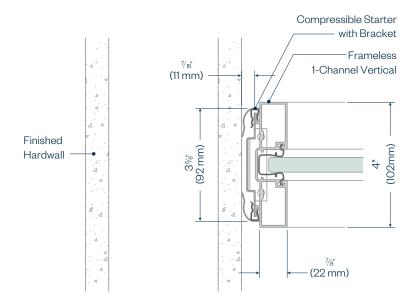

ails**

**Enclose Frameless Glass Aluminum Glazed Butt-Hinge Door** 



## **Enclose & EFG Architectural Details**

**Enclose Glass Slab Sliding Door** 



## **Enclose & EFG Architectural Details**

**Enclose Glass Slab Pivot Door** 



## **Enclose & EFG Architectural Details**

**Enclose Aluminum Glazed Sliding Door** 



# **Enclose & EFG Architectural Details**

### **Enclose Aluminum Glazed Butt-Hinge Door**



### **Enclose & EFG Architectural Details**

**Enclose Wood Butt-Hinge Door** 



## **Enclose & EFG Architectural Details**

**Enclose Glass Slab Pivot Door with Glass Transom** 



## **Enclose & EFG Architectural Details**

Starter - Compressible 2 Channel Enclose Frameless Glass



## **Enclose & EFG Architectural Details**

Starter - Compressible Enclose Frameless Glass



## **Enclose & EFG Architectural Details**

Starter - Compressible Enclose Glass



## **Enclose & EFG Architectural Details**

Starter - Compressible Enclose Solid



# **Enclose & EFG Architectural Details**

Starter - Low Profile



## **Enclose & EFG Architectural Details**

Starter - Adjustable



## **Enclose & EFG Architectural Details**

Starter - Enclose Cuttable



# **Enclose & EFG Architectural Details**

Starter - Mullion Expandable Cladding



## **Enclose & EFG Architectural Details**

Starter - Hardwall Expandable Cladding



## **Enclose & EFG Architectural Details**

Starter - Center Chamfer





## **Enclose & EFG Architectural Details**

Starter - Flush Flyby





# **Enclose & EFG Architectural Details**

**Enclose Frameless Glass Ceiling Connection - Tile** 



Reco