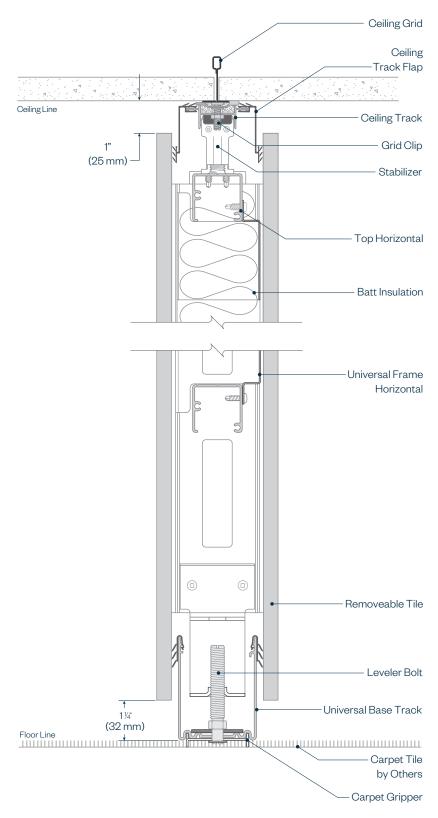

### **Enclose & EFG Architectural Details**

#### **Enclose Frameless Glass Stack**