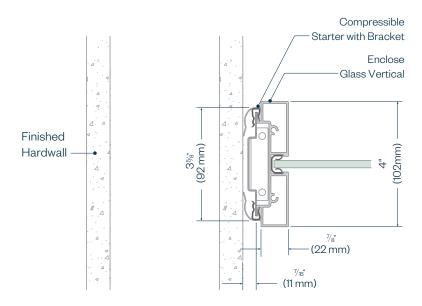

& EFG Architectural Details**

**Enclose Glass Slab Sliding Door** 



## **Enclose & EFG Architectural Details**

**Enclose Glass Slab Pivot Door** 



## **Enclose & EFG Architectural Details**

**Enclose Aluminum Glazed Sliding Door** 



# **Enclose & EFG Architectural Details**

### **Enclose Aluminum Glazed Butt-Hinge Door**



### **Enclose & EFG Architectural Details**

**Enclose Wood Butt-Hinge Door** 



## **Enclose & EFG Architectural Details**

**Enclose Glass Slab Pivot Door with Glass Transom** 



## **Enclose & EFG Architectural Details**

Starter - Compressible 2 Channel Enclose Frameless Glass



## **Enclose & EFG Architectural Details**

Starter - Compressible Enclose Frameless Glass



## **Enclose & EFG Architectural Details**

Starter - Compressible Enclose Glass



## **Enclose & EFG Architectural Details**

Starter - Compressible Enclose Solid



# **Enclose & EFG Architectural Details**

Starter - Low Profile



## **Enclose & EFG Architectural Details**

Starter - Adjustable



## **Enclose & EFG Architectural Details**

Starter - Enclose Cuttable



# **Enclose & EFG Architectural Details**

Starter - Mullion Expandable Cladding



## **Enclose & EFG Architectural Details**

Starter - Hardwall Expandable Cladding



## **Enclose & EFG Architectural Details**

Starter - Center Chamfer





## **Enclose & EFG Architectural Details**

Starter - Flush Flyby





# **Enclose & EFG Architectural Details**

**Enclose Frameless Glass Ceiling Connection - Tile** 



Recommended minimum detail onlyto be confirmed and accepted by the professional of recor