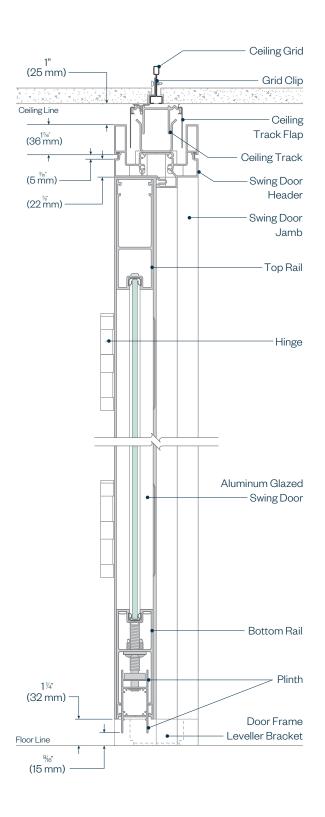

## **Enclose & EFG Architectural Details**

**Enclose Frameless Glass Aluminum Glazed Butt-Hinge Door** 