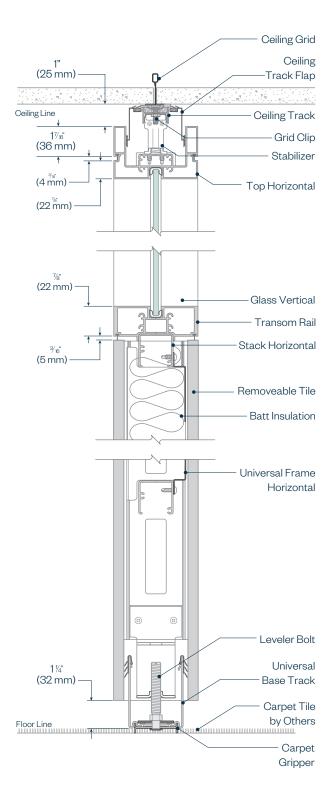

## **Enclose & EFG Architectural Details**

2 Channel Enclose Frameless Glass Double Glazed