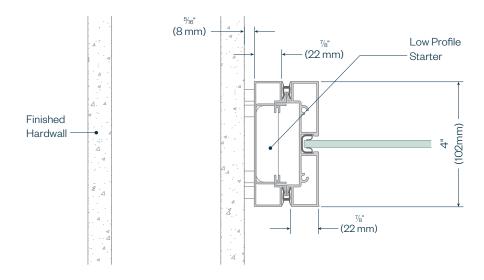

## **Enclose & EFG Architectural Details**

**Enclose Aluminum Glazed Sliding Door** 



# **Enclose & EFG Architectural Details**

### **Enclose Aluminum Glazed Butt-Hinge Door**



### **Enclose & EFG Architectural Details**

**Enclose Wood Butt-Hinge Door** 



## **Enclose & EFG Architectural Details**

**Enclose Glass Slab Pivot Door with Glass Transom** 



## **Enclose & EFG Architectural Details**

Starter - Compressible 2 Channel Enclose Frameless Glass



## **Enclose & EFG Architectural Details**

Starter - Compressible Enclose Frameless Glass



## **Enclose & EFG Architectural Details**

Starter - Compressible Enclose Glass



## **Enclose & EFG Architectural Details**

Starter - Compressible Enclose Solid



# **Enclose & EFG Architectural Details**

Starter - Low Profile



## **Enclose & EFG Architectural Details**

Starter - Adjustable



## **Enclose & EFG Architectural Details**

Starter - Enclose Cuttable



# **Enclose & EFG Architectural Details**

Starter - Mullion Expandable Cladding



## **Enclose & EFG Architectural Details**

Starter - Hardwall Expandable Cladding



## **Enclose & EFG Architectural Details**

Starter - Center Chamfer





## **Enclose & EFG Architectural Details**

Starter - Flush Flyby





# **Enclose & EFG Architectural Details**

**Enclose Frameless Glass Ceiling Connection - Tile** 



Recommended minimum detail onlyto be confirmed and accepted by the professional of record for each application and site

Base building construction must be in accordance to local site building code requirements

# **Enclose & EFG Architectu