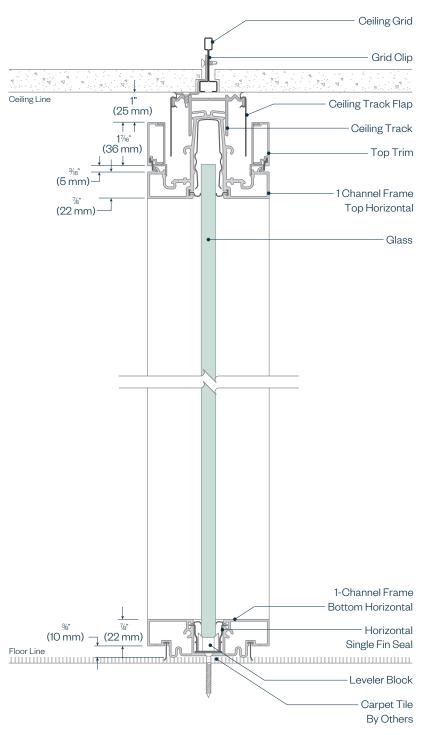

loor Connection
- o Enclose Frameless Glass Floor Connection
- o Enclose Glass Panel Floor Connection Carpet
- o Enclose Glass Panel Floor Connection Hard
- o Enclose Solid Panel Floor Connection Carpet
- o Enclose Freestanding
- o Enclose Freestanding Chinook

#### **Lateral Bracing**

- o Lateral Bracing Ceiling with Wire Ties Only
- o Lateral Bracing Ceiling with Kicker Studs
- o Lateral Bracing Ceiling with Compression Strut
- o Lateral Bracing Carpet
- o Lateral Bracing Hard Floor
- o Lateral Bracing Compressible Starter

## **Enclose & EFG Architectural Details**

2 Channel Enclose Frameless Glass Double Glazed



# **Enclose & EFG Architectural Details**

2 Channel Enclose Frameless Glass Offset Glazed



## **Enclose & EFG Architectural Details**

#### **Enclose Frameless Glass**



### **Enclose & EFG Architectural Details**

#### **Enclose Frameless Glass Stack**



## **Enclose & EFG Architectural Details**

**Enclose Glass Panel** 



# **Enclose & EFG Architectural Details**

**Enclose Solid Panel** 



## **Enclose & EFG Architectural Details**

### **Enclose Glass Panel with Muntins**



## **Enclose & EFG Architectural Details**

### **Enclose Clerestory**



## **Enclose & EFG Architectural Details**

#### **Enclose Combi Panel with Transom**



## **Enclose & EFG Architectural Details**

**Enclose Glass Stack** 



## **Enclose & EFG Architectural Details**

**Enclose Solid Stack** 



### **Enclose & EFG Architectural Details**

#### **Enclose Frameless Glass Double Glazed Pivot Door**





## **Enclose & EFG Architectural Details**

**Enclose Frameless G