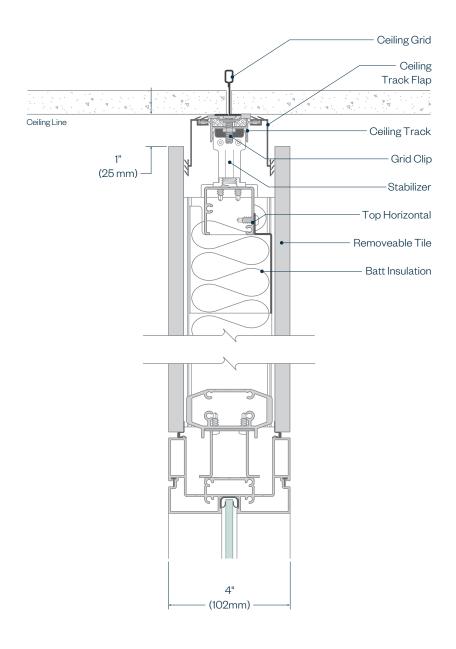

# **Enclose & EFG Architectural Details**

2 Channel Enclose Frameless Glass Offset Glazed



## **Enclose & EFG Architectural Details**

#### **Enclose Frameless Glass**



### **Enclose & EFG Architectural Details**

#### **Enclose Frameless Glass Stack**



## **Enclose & EFG Architectural Details**

**Enclose Glass Panel** 



# **Enclose & EFG Architectural Details**

**Enclose Solid Panel** 



## **Enclose & EFG Architectural Details**

### **Enclose Glass Panel with Muntins**



## **Enclose & EFG Architectural Details**

### **Enclose Clerestory**



## **Enclose & EFG Architectural Details**

#### **Enclose Combi Panel with Transom**



## **Enclose & EFG Architectural Details**

**Enclose Glass Stack** 



## **Enclose & EFG Architectural Details**

**Enclose Solid Stack** 



### **Enclose & EFG Architectural Details**

#### **Enclose Frameless Glass Double Glazed Pivot Door**





## **Enclose & EFG Architectural Details**

**Enclose Frameless Glass Slab Sliding Door** 



# **Enclose & EFG Architectural Details**

**Enclose Frameless Glass Slab Pivot Door** 



## **Enclose & EFG Architectural Details**

**Enclose Frameless Glass Aluminum Glazed Sliding Door** 



## **Enclose & EFG Architectural Details**

**Enclose Frameless Glass Aluminum Glazed Butt-Hinge Door** 



## **Enclose & EFG Architectural Details**

**Enclose Glass Slab Sliding Door** 



## **Enclose & EFG Architectural Details**

**Enclose Glass Slab Pivot Door** 



## **Enclose & EFG Architectural Details**

**Enclose Aluminum Glazed Sliding Door** 



# **Enclose & EFG Architectural Detai