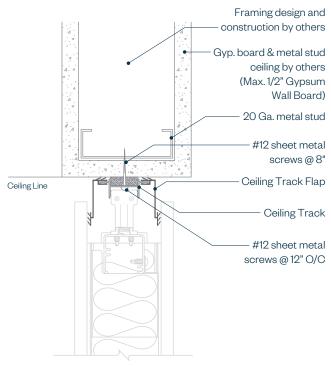

### **Enclose & EFG Architectural Details**

**Enclose Ceiling Connection - Tile** 

Recommended minimum detail onlyto be confirmed and accepted by the professional of record for each application and site

Base building construction must be in accordance to local site building code requirements