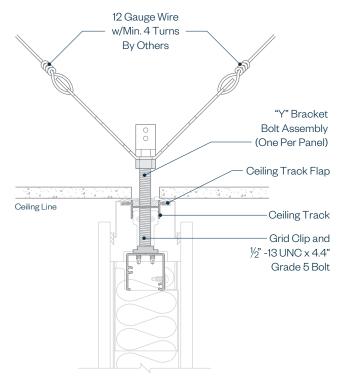

## **Enclose & EFG Architectural Details**

Lateral Bracing - Ceiling with Wire Ties Only

Base building construction must be in accordance to local site building code requirements