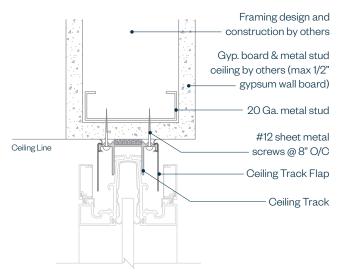

### **Enclose & EFG Architectural Details**

### **Enclose Ceiling Connection - Drywall**

Recommended minimum detail onlyto be confirmed and accepted by the professional of record for each application and site

Base building construction must be in accordance to local site building code requirements