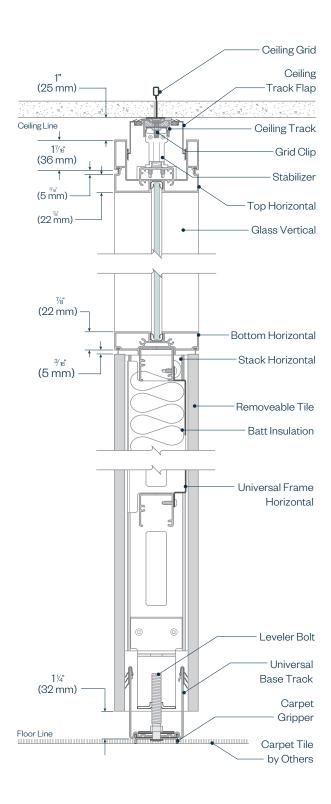

## **Enclose & EFG Architectural Details**

**Enclose Glass Stack** 

## **Enclose & EFG Architectural Details**

**Enclose Solid Stack** 