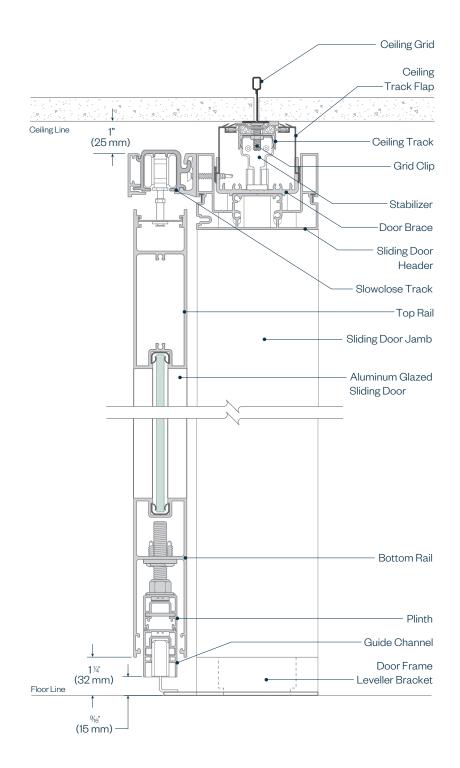

## **Enclose & EFG Architectural Details**

**Enclose Aluminum Glazed Sliding Door** 