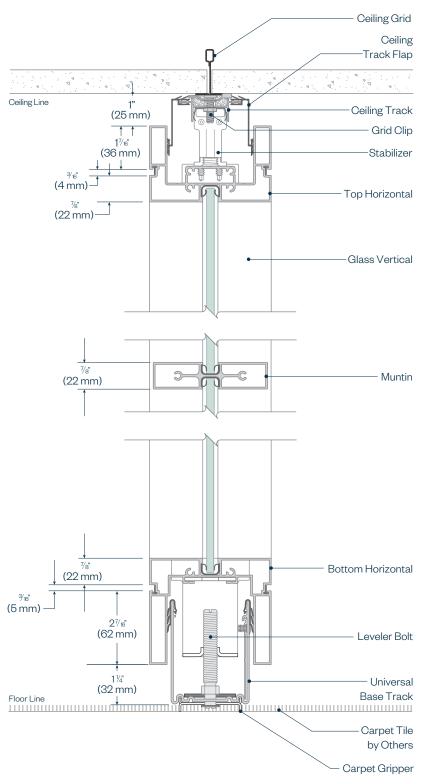

## **Enclose & EFG Architectural Details**

### **Enclose Glass Panel with Muntins**