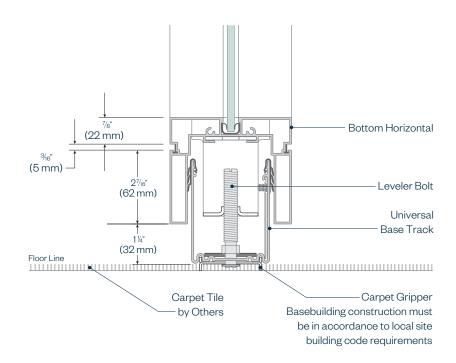

# **Enclose & EFG Architectural Details**

**Enclose Glass Panel Floor Connection - Carpet** 