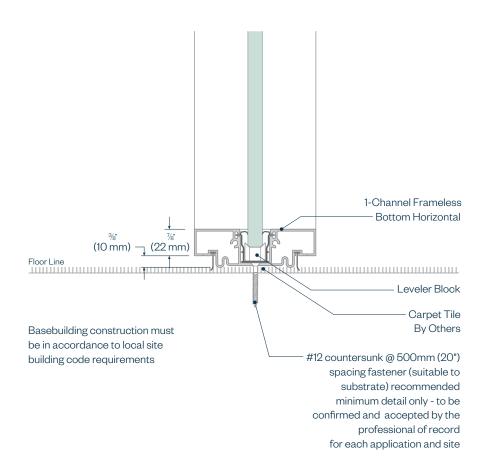

## **Enclose & EFG Architectural Details**

**Enclose Ceiling Connection - Tile** 



Recommended minimum detail onlyto be confirmed and accepted by the professional of record for each application and site

Base building construction must be in accordance to local site building code requirements

### **Enclose & EFG Architectural Details**

### **Enclose Ceiling Connection - Drywall**



Recommended minimum detail onlyto be confirmed and accepted by the professional of record for each application and site

Base building construction must be in accordance to local site building code requirements

## **Enclose & EFG Architectural Details**

#### 2 Channel Enclose Frameless Glass Floor Connection



# **Enclose & EFG Architectural Details**

#### **Enclose Frameless Glass Floor Connection**



# **Enclose & EFG Architectural Details**

**Enclose Glass Panel Floor Connection - Carpet** 



## **Enclose & EFG Architectural Details**

### **Enclose Glass Panel Floor Connection - Hard**



## **Enclose & EFG Architectural Details**

**Enclose Solid Panel Floor Connection - Carpet** 



## **Enclose & EFG Architectural Details**

**Enclose Freestanding** 



## **Enclose & EFG Architectural Details**

**Enclose Freestanding - Chinook** 



## **Enclose & EFG Architectural Details**

Lateral Bracing - Ceiling with Wire Ties Only



Base building construction must be in accordance to local site building code requirements

# **Enclose & EFG Architectural Details**

### Lateral Bracing - Ceiling with Kicker Studs



Base building construction must be in accordance to local site buildin