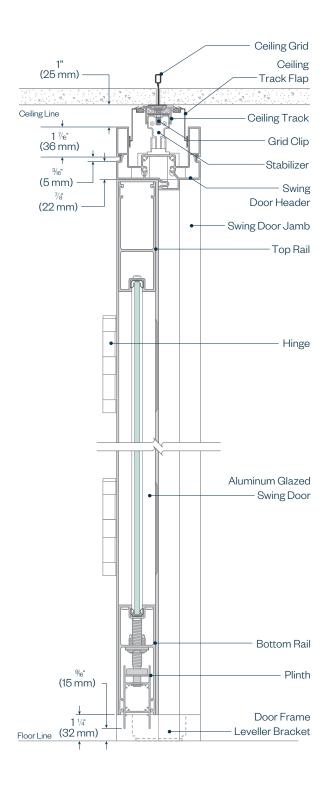

## **Enclose & EFG Architectural Details**

**Enclose Frameless Glass Aluminum Glazed Sliding Door** 

## **Enclose & EFG Architectural Details**

**Enclose Frameless Glass Aluminum Glazed Butt-Hinge Door** 