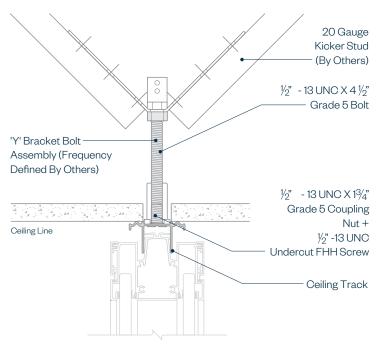

# **Enclose & EFG Architectural Details**

### Lateral Bracing - Ceiling with Kicker Studs

Base building construction must be in accordance to local site building code requirements