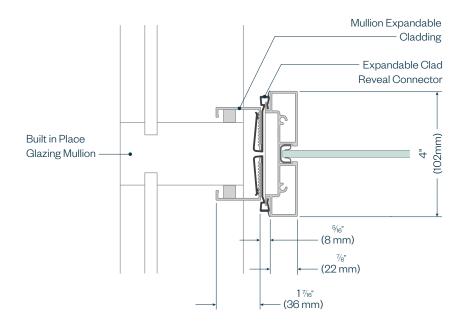

# **Enclose & EFG Architectural Details**

Starter - Mullion Expandable Cladding