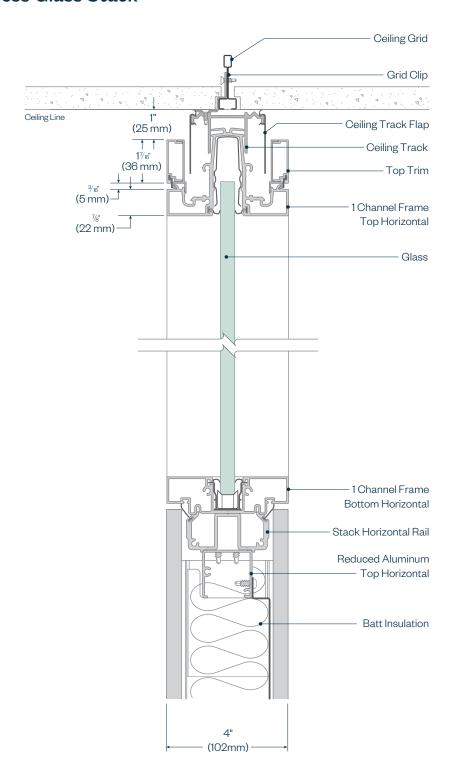

### **Enclose & EFG Architectural Details**

#### **Enclose Frameless Glass Stack**