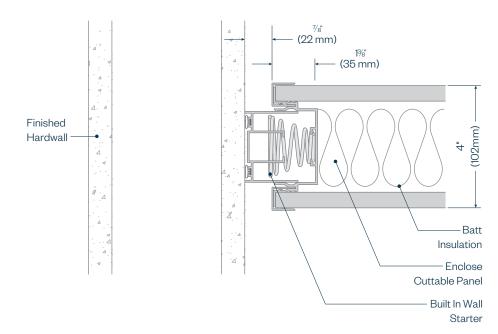

## **Enclose & EFG Architectural Details**

Starter - Adjustable

## **Enclose & EFG Architectural Details**

Starter - Enclose Cuttable