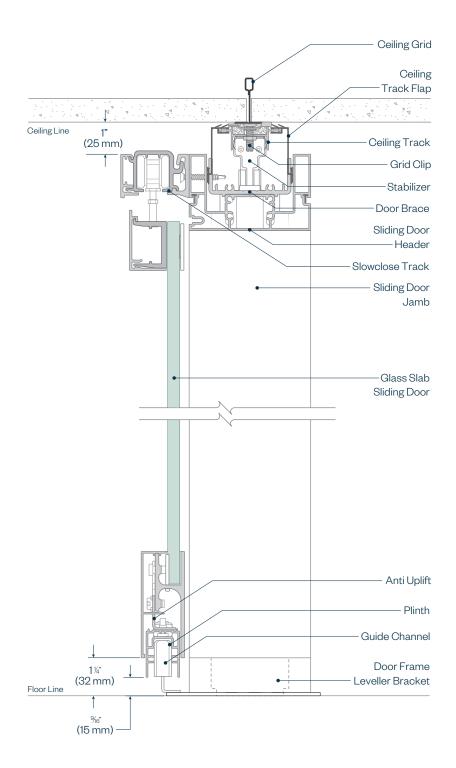

## **Enclose & EFG Architectural Details**

**Enclose Frameless Glass Aluminum Glazed Sliding Door** 