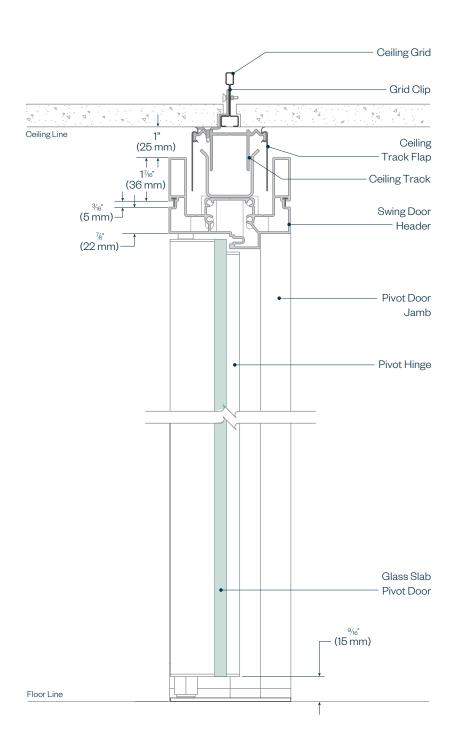

# **Enclose & EFG Architectural Details**

**Enclose Frameless Glass Slab Pivot Door** 