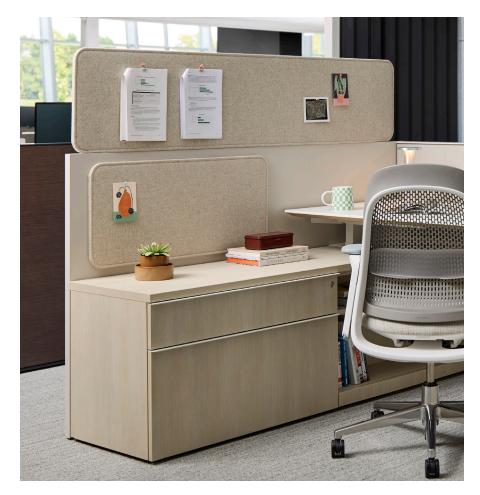

## **Top-Mount Gallery Panel Accessories**

Workstation Accessories

Top-mount gallery panel accessories enhance the aesthetics and functionality of workstations by adding tackable and writeable surfaces. Crafted to seamlessly integrate with existing and future gallery panels, these accessories offer a blend of form and function.

## **Features**

- Compose® Echo fabric accessory frame
  - Rounded corners offer a cozy, intimate feel
  - Useful for space division and privacy
  - Matches existing Compose Echo accessory frames
- Belong® markerboard center screen
  - Space division/privacy and writable option
  - Matches existing Belong markerboard center screens
  - Mounts with topper clip kit