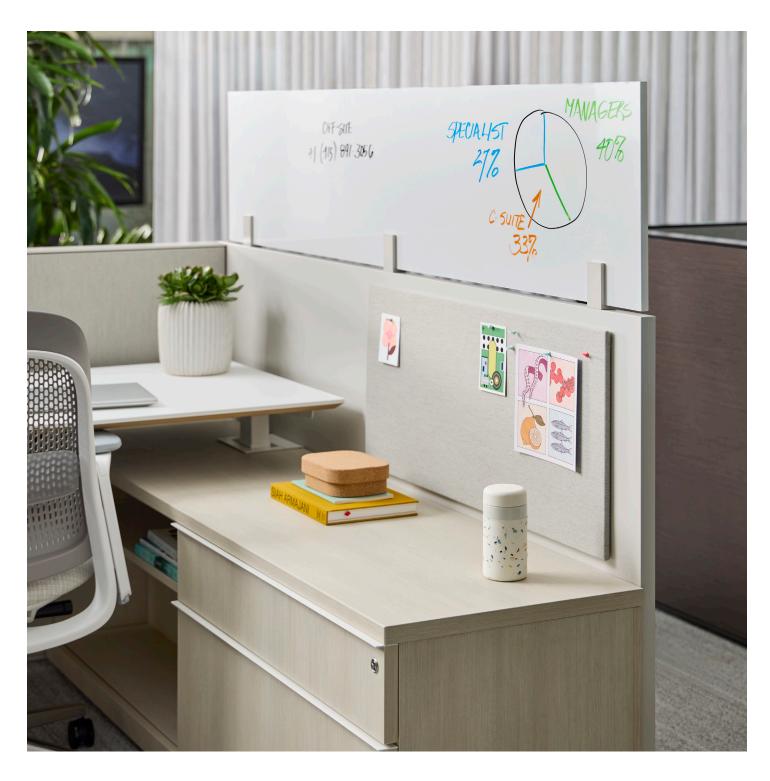

## **Top-Mount Gallery Panel Accessories**

Workstation Accessories

Top-mount gallery panel accessories enhance the aesthetics and functionality of workstations by adding tackable and writeable surfaces. Crafted to seamlessly integrate with existing and future gallery panels, these accessories offer a blend of form and function.

## **Features**

- Compose® Echo fabric accessory frame
  - Rounded corners offer a cozy, intimate feel
  - Useful for space division and privacy
  - Matches existing Compose Echo accessory frames
- Belong® markerboard center screen
  - Space division/privacy and writable option
  - Matches existing Belong markerboard center screens
  - Mounts with topper clip kit