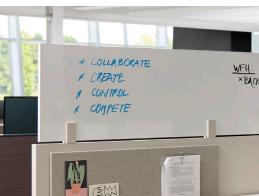

## **Features**

- Compose® Echo fabric accessory frame
  - Rounded corners offer a cozy, intimate feel
  - Useful for space division and privacy
  - Matches existing Compose Echo accessory frames
- Belong® markerboard center screen
  - Space division/privacy and writable option
  - Matches existing Belong markerboard center screens
  - Mounts with topper clip kit