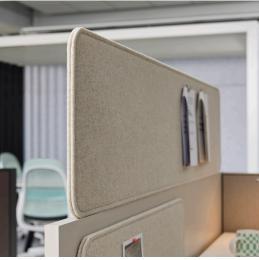

## **Features**

- Compose® Echo fabric accessory frame
  - Rounded corners offer a cozy, intimate feel
  - Useful for space division and privacy
  - Matches existing Compose Echo accessory frames
- Belong® markerboard center screen
  - Space division/privacy and writable option
  - Matches existing Belong markerboard center screens
  - Mounts with topper clip kit