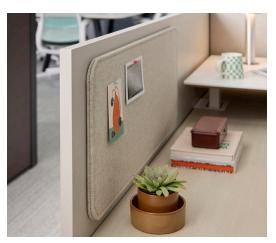

## Features

- Compose<sup>®</sup> Echo tackboard
  - Rounded corners offer a more cozy, intimate feel
  - Mimics the look and feel of the Compose Echo desk mounted screens
  - Provides acoustic isolation
  - Grants customization/personalization opportunities
  - Available in a variety of fabrics
- Compose Tiles
  - Square corners provide a more architectural look and feel
  - Fabric or markerboard options available
  - Can be face mounted to a gallery panel using the new tile hardware kit
  - Adds tackability or writability to gallery panel workstations
- Gallery panel hanging brackets
  - Mount accessories without drilling or damaging the gallery panel
  - Provides ability to reconfigure or exchange accessories over time