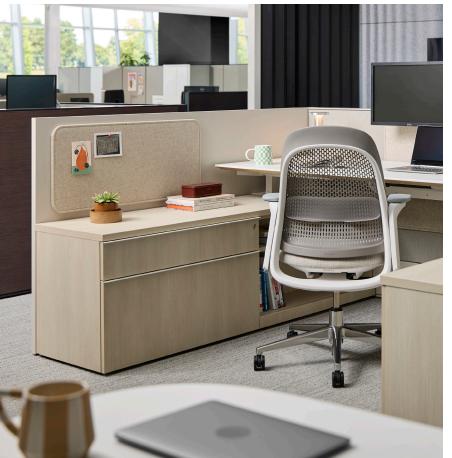

## HAWORTH

Face-mount gallery panel accessories provide a range of options designed to enhance the aesthetic and functionality of gallery panel workstations. Crafted to seamlessly integrate with existing and future gallery panels, these accessories offer a blend of form and function.

## Features

- Compose<sup>®</sup> Echo tackboard
  - Rounded corners offer a more cozy, intimate feel
  - Mimics the look and feel of the Compose Echo desk mounted screens
  - Provides acoustic isolation
  - Grants customization/personalization opportunities
  - Available in a variety of fabrics
- Compose Tiles
  - Square corners provide a more architectural look and feel
  - Fabric or markerboard options available
  - Can be face mounted to a gallery panel using the new tile hardware kit
  - Adds tackability or writability to gallery panel workstations
- Gallery panel hanging brackets
  - Mount accessories without drilling or damaging the gallery panel
  - Provides ability to reconfigure or exchange accessories over time