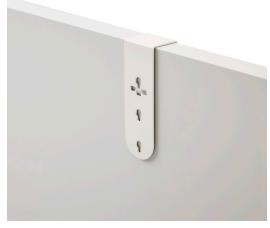

## Features

- Compose<sup>®</sup> Echo tackboard
  - Rounded corners offer a more cozy, intimate feel
  - Mimics the look and feel of the Compose Echo desk mounted screens
  - Provides acoustic isolation
  - Grants customization/personalization opportunities
  - Available in a variety of fabrics
- Compose Tiles
  - Square corners provide a more architectural look and feel
  - Fabric or markerboard options available
  - Can be face mounted to a gallery panel using the new tile hardware kit
  - Adds tackability or writability to gallery panel workstations
- Gallery panel hanging brackets
  - Mount accessories without drilling or damaging the gallery panel
  - Provides ability to reconfigure or exchange accessories over time