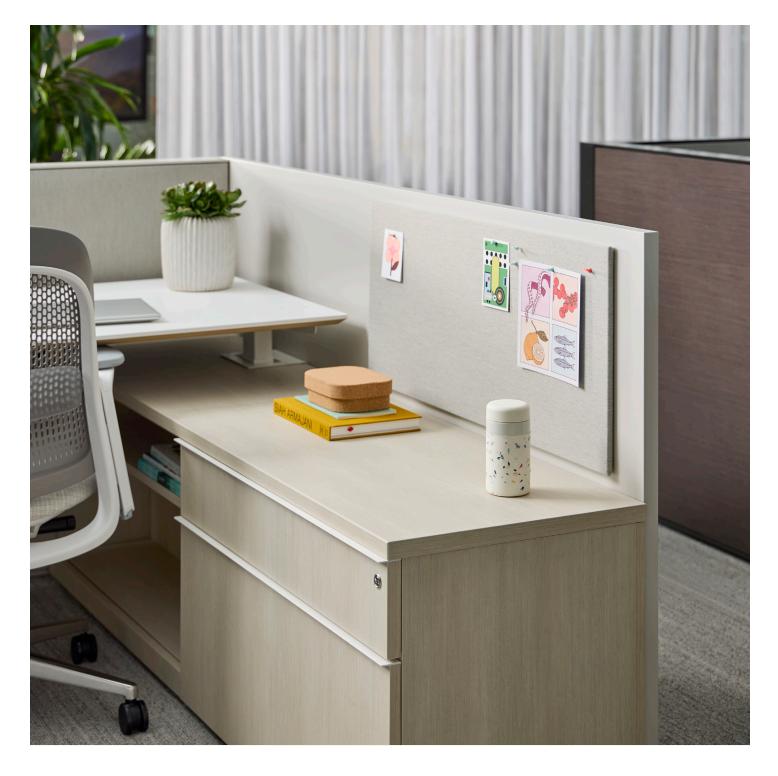

## HAWORTH

Face-mount gallery panel accessories provide a range of options designed to enhance the aesthetic and functionality of gallery panel workstations. Crafted to seamlessly integrate with existing and future gallery panels, these accessories offer a blend of form and function.

## Features

- Compose<sup>®</sup> Echo tackboard
  - Rounded corners offer a more cozy, intimate feel
  - Mimics the look and feel of the Compose Echo desk mounted screens
  - Provides acoustic isolation
  - Grants customization/personalization opportunities
  - Available in a variety of fabrics
- Compose Tiles
  - Square corners provide a more architectural look and feel
  - Fabric or markerboard options available
  - Can be face mounted to a gallery panel using the new tile hardware kit
  - Adds tackability or writability to gallery panel workstations
- Gallery panel hanging brackets
  - Mount accessories without drilling or damaging the gallery panel
  - Provides ability to reconfigure or exchange accessories over time