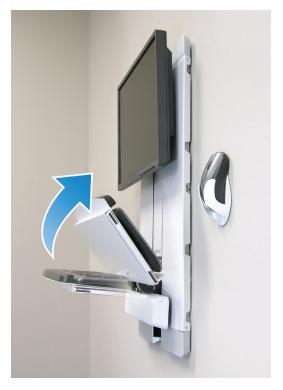

## StyleView Vertical Lift ergotron<sup>®</sup>

Workstation

In high-traffic areas where space is limited, the StyleView® Vertical Lift provides a compact, ultra-low-profile, wall-mounted workstation that folds away when not in use. The entire system moves together with simple, smooth vertical adjustment to fit a variety of users. A unique cable management system organizes and hides cords, while making cleaning easier.

## **Features**

- Flexible installation provides 9" (229 mm) of vertical adjustment which allows a range of users to sit or stand comfortably
- Patented Constant Force<sup>™</sup> Technology provides smooth adjustment while maintaining monitor/touchscreen stability
- Monitor, keyboard, and mouse move together using a single handle
- Concealed integrated cable management system can be configured on either side to organize cords and make cleaning easy
- Keyboard surface auto-retracts up and out of the way when not in use
- Back-tilt keyboard tray adjusts 0°-10° for ergonomic comfort
- Integrated mouse and scanner holder keeps tech accessories with the unit
- Storage depth of just 4" (102 mm) when not in use
- Wall-mounted with no floor supports to keep space below clear