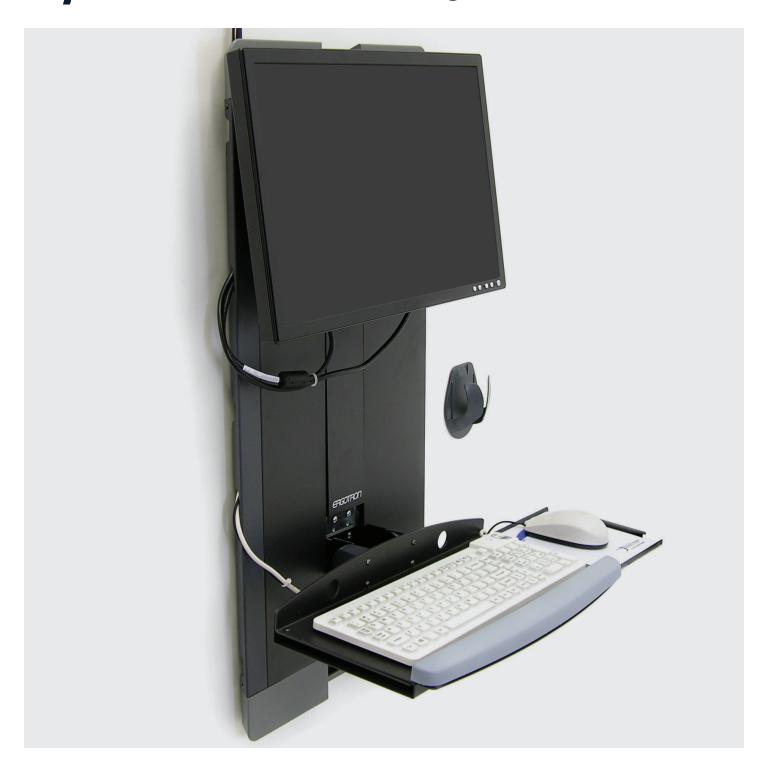

## StyleView Vertical Lift ergotron<sup>®</sup>

Workstation

In high-traffic areas where space is limited, the StyleView® Vertical Lift provides a compact, ultra-low-profile, wall-mounted workstation that folds away when not in use. The entire system moves together with simple, smooth vertical adjustment to fit a variety of users. A unique cable management system organizes and hides cords, while making cleaning easier.

## **Features**

- Flexible installation provides 9" (229 mm) of vertical adjustment which allows a range of users to sit or stand comfortably
- Patented Constant Force<sup>™</sup> Technology provides smooth adjustment while maintaining monitor/touchscreen stability
- Monitor, keyboard, and mouse move together using a single handle
- Concealed integrated cable management system can be configured on either side to organize cords and make cleaning easy
- Keyboard surface auto-retracts up and out of the way when not in use
- Back-tilt keyboard tray adjusts 0°-10° for ergonomic comfort
- Integrated mouse and scanner holder keeps tech accessories with the unit
- Storage depth of just 4" (102 mm) when not in use
- Wall-mounted with no floor supports to keep space below clear