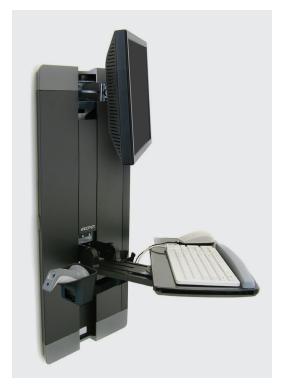

## StyleView Vertical Lift ergotron<sup>®</sup>

Workstation

In high-traffic areas where space is limited, the StyleView® Vertical Lift provides a compact, ultra-low-profile, wall-mounted workstation that folds away when not in use. The entire system moves together with simple, smooth vertical adjustment to fit a variety of users. A unique cable management system organizes and hides cords, while making cleaning easier.

## **Features**

- Flexible installation provides 9" (229 mm) of vertical adjustment which allows a range of users to sit or stand comfortably
- Patented Constant Force<sup>™</sup> Technology provides smooth adjustment while maintaining monitor/touchscreen stability
- Monitor, keyboard, and mouse move together using a single handle
- Concealed integrated cable management system can be configured on either side to organize cords and make cleaning easy
- Keyboard surface auto-retracts up and out of the way when not in use
- Back-tilt keyboard tray adjusts 0°-10° for ergonomic comfort
- Integrated mouse and scanner holder keeps tech accessories with the unit
- Storage depth of just 4" (102 mm) when not in use
- Wall-mounted with no floor supports to keep space below clear