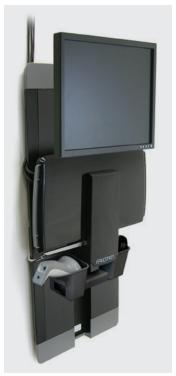

## StyleView Vertical Lift ergotron<sup>®</sup>

Workstation

In high-traffic areas where space is limited, the StyleView® Vertical Lift provides a compact, ultra-low-profile, wall-mounted workstation that folds away when not in use. The entire system moves together with simple, smooth vertical adjustment to fit a variety of users. A unique cable management system organizes and hides cords, while making cleaning easier.

## **Features**

- Flexible installation provides 9" (229 mm) of vertical adjustment which allows a range of users to sit or stand comfortably
- Patented Constant Force<sup>™</sup> Technology provides smooth adjustment while maintaining monitor/touchscreen stability
- Monitor, keyboard, and mouse move together using a single handle
- Concealed integrated cable management system can be configured on either side to organize cords and make cleaning easy
- Keyboard surface auto-retracts up and out of the way when not in use
- Back-tilt keyboard tray adjusts 0°-10° for ergonomic comfort
- Integrated mouse and scanner holder keeps tech accessories with the unit
- Storage depth of just 4" (102 mm) when not in use
- Wall-mounted with no floor supports to keep space below clear