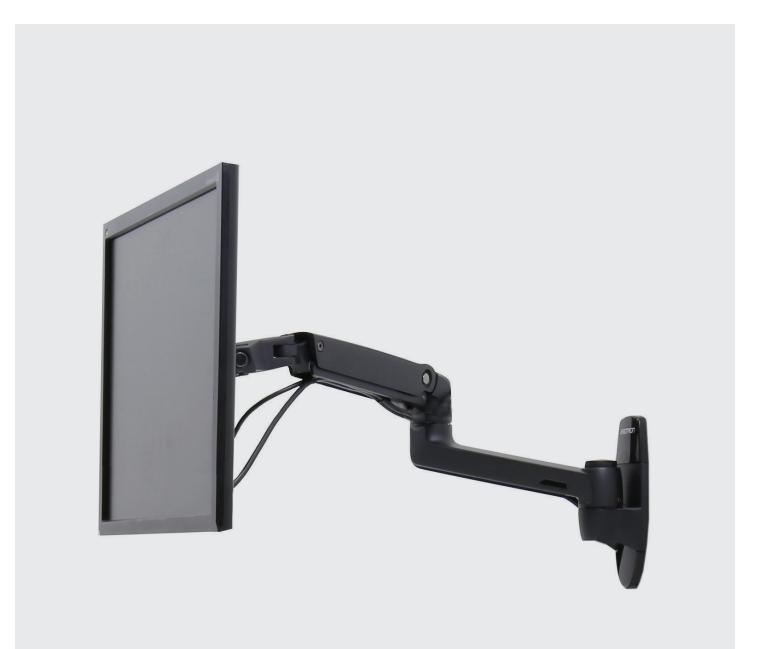

## HAWORTH health

The LX Wall Monitor Arm gives you the flexibility to position a monitor right where you need it. The unparalleled range of motion and smooth, easy adjustability offer superior ergonomic comfort and enhanced productivity. Sleek and streamlined, the arm attaches to sturdy vertical surfaces and folds away when not in use, making it ideal for high-traffic areas where space is limited.

## Features

- Extend screen up to 25" (635 mm) away from the wall; optional extension arm increases range to 34" (864 mm)
- Height adjusts 13" (330 mm) to meet the needs of more than nine out of 10 adults and offer ergonomic support for bifocals wearers
- Provides 360° of panoramic range for screen sharing, 360° of rotation, 70° of upward tilt, and 5° of downward tilt
- Patented Constant Force<sup>™</sup> Technology ensures smooth, effortless adjustments
- Easily folds back over the base into a retracted position to save space when not in use
- Cable management system hides cords under the arm to keep them out of the way
- Base includes theft-deterrent anchor holes for cable locks
- Includes fasteners for attachment to wood studs or concrete surfaces