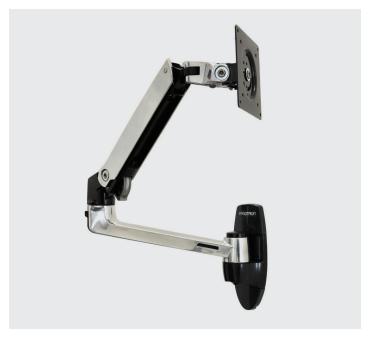

## HAWORTH health

The LX Wall Monitor Arm gives you the flexibility to position a monitor right where you need it. The unparalleled range of motion and smooth, easy adjustability offer superior ergonomic comfort and enhanced productivity. Sleek and streamlined, the arm attaches to sturdy vertical surfaces and folds away when not in use, making it ideal for high-traffic areas where space is limited.

## Features

- Extend screen up to 25" (635 mm) away from the wall; optional extension arm increases range to 34" (864 mm)
- Height adjusts 13" (330 mm) to meet the needs of more than nine out of 10 adults and offer ergonomic support for bifocals wearers
- Provides 360° of panoramic range for screen sharing, 360° of rotation, 70° of upward tilt, and 5° of downward tilt
- Patented Constant Force<sup>™</sup> Technology ensures smooth, effortless adjustments
- Easily folds back over the base into a retracted position to save space when not in use
- Cable management system hides cords under the arm to keep them out of the way
- Base includes theft-deterrent anchor holes for cable locks
- Includes fasteners for attachment to wood studs or concrete surfaces