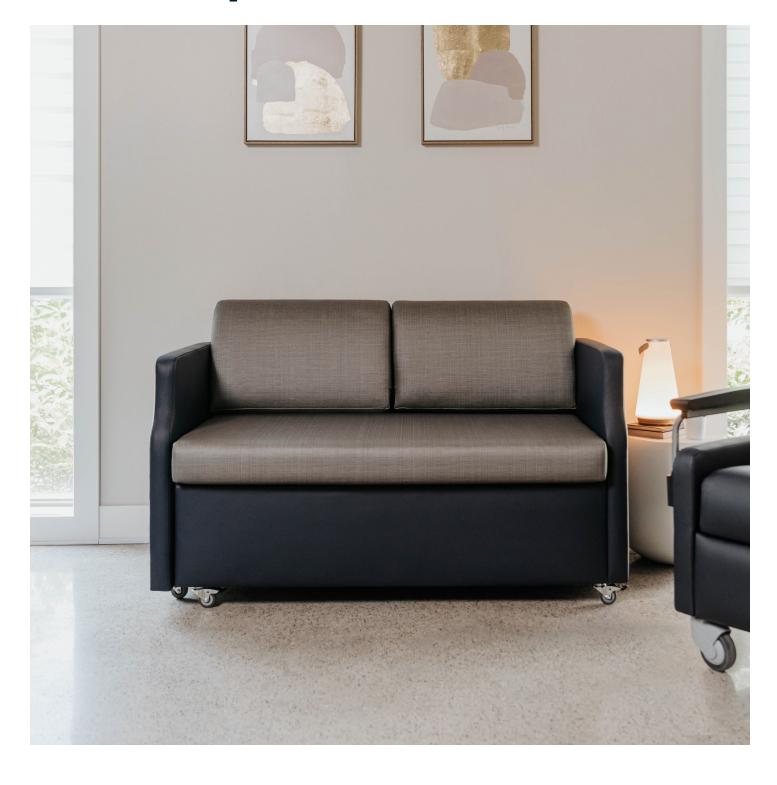

## **Benson Sleepers**

Patient Room Seating

Rest is an imperative for the well-being of patients and visitors. Benson™ sleepers provide peace of mind so patients can focus on healing, guests can stay with loved ones, and caregivers can reduce patient stress by keeping families together. Sized to accommodate all types of patient rooms, Benson sleepers respond with flexibility.

## **Features**

- Choose from single-seat chair, space-saving sofa with two seats, or full-size sofa with three seats
- Casters make it easy to move and lock to prevent shifting while asleep
- Sleeper chair available in 30", 33", 36", and 54" wide seat options
- Space saving 2- seat sleeper sofa pulls out from the side
- Full-size sleeper sofa available in 75", 79", 83", and 87" width options