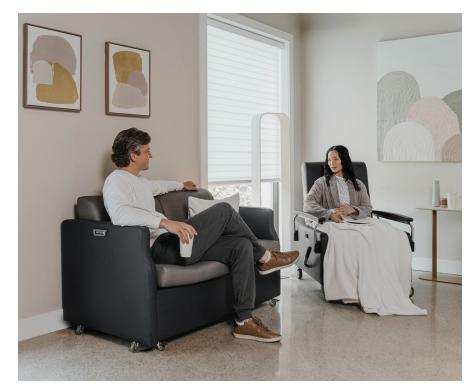

## **Benson Sleepers**

Patient Room Seating

Rest is an imperative for the well-being of patients and visitors. Benson™ sleepers provide peace of mind so patients can focus on healing, guests can stay with loved ones, and caregivers can reduce patient stress by keeping families together. Sized to accommodate all types of patient rooms, Benson sleepers respond with flexibility.

## **Features**

- Choose from single-seat chair, space-saving sofa with two seats, or full-size sofa with three seats
- Casters make it easy to move and lock to prevent shifting while asleep
- Sleeper chair available in 30", 33", 36", and 54" wide seat options
- Space saving 2- seat sleeper sofa pulls out from the side
- Full-size sleeper sofa available in 75", 79", 83", and 87" width options