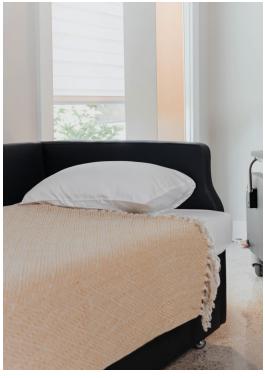

## **Benson Sleepers**

Patient Room Seating

Rest is an imperative for the well-being of patients and visitors. Benson™ sleepers provide peace of mind so patients can focus on healing, guests can stay with loved ones, and caregivers can reduce patient stress by keeping families together. Sized to accommodate all types of patient rooms, Benson sleepers respond with flexibility.

## **Features**

- Choose from single-seat chair, space-saving sofa with two seats, or full-size sofa with three seats
- Casters make it easy to move and lock to prevent shifting while asleep
- Sleeper chair available in 30", 33", 36", and 54" wide seat options
- Space saving 2- seat sleeper sofa pulls out from the side
- Full-size sleeper sofa available in 75", 79", 83", and 87" width options