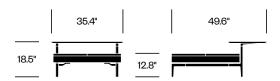

ple rectangular single- or double-tiered table with rounded corners and a wide variety of marble tops. Or, for added design interest and functionality, opt for the unique double-tiered table, featuring a container unit with two handmade wooden trays and an offset marble top tier.

#### **Features**

- Single- and double-tier coffee-style low tables offered with a variety of marble tops
- Collection includes a unique two-level table featuring a lower container unit with two removable wooden trays and a marble offset top tier
- Extruded aluminum frame matches that of the Volage EX-S Slim sofa

# Small Occasional Table, Single Tier



### Large Occasional Table, Single Tier



### Small Occasional Table, Double Tier



# Large Occasional Table, Double Tier



### Occasional Table with Trays



#### **Finishes**

#### Тор

Black Marquiña Marble Calacatta Marble Emperador Marble Grey Carnico Marble Sahara Noir Marble White Carrara Marble

#### Base

Matte Anthracite Polished Aluminum

# Wood Trays

Black Stained Ash Santos Rosewood