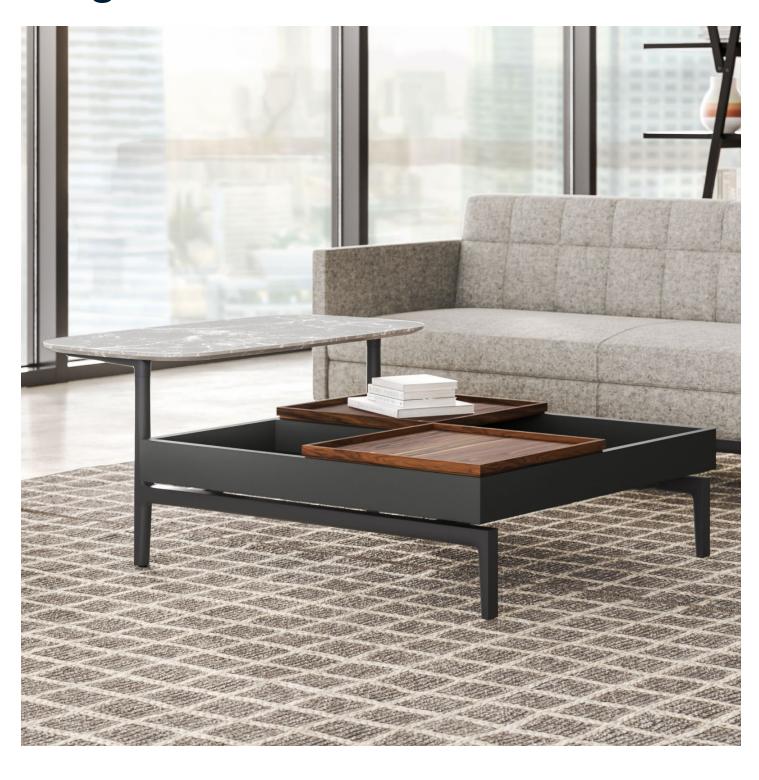

### Occasional Table with Trays

#### **Features**

- Single- and double-tier coffee-style low tables offered with a variety of marble tops
- Collection includes a unique two-level table featuring a lower container unit with two removable wooden trays and a marble offset top tier
- Extruded aluminum frame matches that of the Volage EX-S Slim sofa