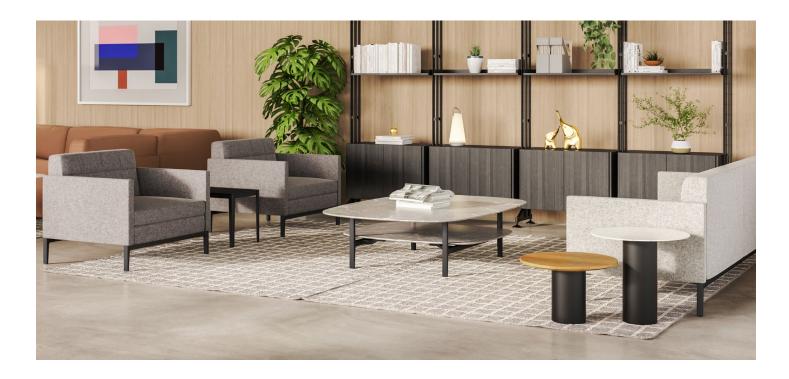

# **Volage EX-S** Cassina

Tables

The Volage EX-S collection of tables embodies the point at which design, style, and functionality interact. Characterized by a timelessly elegant aesthetic, these versatile tables are suitable for any living or social space. Choose a simple rectangular single- or double-tiered table with rounded corners and a wide variety of marble tops. Or, for added design interest and functionality, opt for the unique double-tiered table, featuring a container unit with two handmade wooden trays and an offset marble top tier.