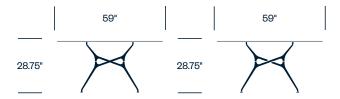

# Branch cappellini

Tables





The frame of the Branch table is made of identical aluminum elements that interlock simply and seamlessly to form a unified whole. Branching in different directions, the legs create a unique, fluid support structure. It's ideal for informal conference spaces and libraries, as well as café and dining areas.

#### **Features**

- Larger tables accommodate up to 12 people
- Square, round, or rectangle top
- · Tops available painted, glass, or wood
- Steel base

## Square Table



## **Rectangle Table**



## **Small Round Table**



## **Medium Round Table**



#### **Finishes**

## **Top Glass**

Extra Light

#### **Top Paint**

Matte Anthracite

Matte Arctic

Matte Beige

Matte Black

Matte Bordeaux

Matte Cherry Red Matte Chestnut Brown

Matte China Blue

Matte Cloud

Matte Dark Green

Matte Dark Grey

Matte Desert

Matte English Green

Matte Fog

Matte Forest Green

Matte India Blue

Matte Light Grey

Matte Magnolia

Matte Mud

Matte Orange

Matte Petrol

Matte Pink

Matte Powder Green

Matte Pumpkin

Matte Red

Matte Sand

Matte White

## Top Wood

Natural Oak

Wenge Stained Oak

#### Base Trim

Matte Anthracite

Matte Mud

Matte White

Polished Chrome Aluminum