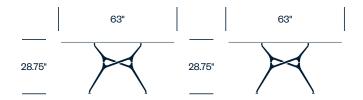

# Branch cappellini

Tables





The frame of the Branch table is made of identical aluminum elements that interlock simply and seamlessly to form a unified whole. Branching in different directions, the legs create a unique, fluid support structure. It's ideal for informal conference spaces and libraries, as well as café and dining areas.

#### **Features**

- Larger tables accommodate up to 12 people
- Square, round, or rectangle top
- · Tops available painted, glass, or wood
- Steel base

## Square Table



## **Rectangle Table**



## **Small Round Table**



## **Medium Round Table**



#### **Finishes**

## **Top Glass**

Extra Light

#### **Top Paint**

Matte Anthracite

Matte Arctic

Matte Beige

Matte Black

Matte Bordeaux

Matte Cherry Red Matte Chestnut Brown

Matte China Blue

Matte Cloud

Matte Dark Green

Matte Dark Grey

Matte Desert

Matte English Green

Matte Fog

Matte Forest Green

Matte India Blue

Matte Light Grey

Matte Magnolia

Matte Mud

Matte Orange

Matte Petrol

Matte Pink

Matte Powder Green

Matte Pumpkin

Matte Red

Matte Sand

Matte White

## Top Wood

Natural Oak

Wenge Stained Oak

#### Base Trim

Matte Anthracite

Matte Mud

Matte White

Polished Chrome Aluminum