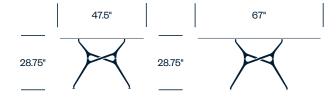

# Branch cappellini

Tables





The frame of the Branch table is made of identical aluminum elements that interlock simply and seamlessly to form a unified whole. Branching in different directions, the legs create a unique, fluid support structure. It's ideal for informal conference spaces and libraries, as well as café and dining areas.

#### **Features**

- Larger tables accommodate up to 12 people
- Square, round, or rectangle top
- · Tops available painted, glass, or wood
- Steel base

## Square Table



## **Rectangle Table**



## **Small Round Table**



## **Medium Round Table**



#### **Finishes**

## **Top Glass**

Extra Light

#### **Top Paint**

Matte Anthracite

Matte Arctic

Matte Beige

Matte Black

Matte Bordeaux

Matte Cherry Red Matte Chestnut Brown

Matte China Blue

Matte Cloud

Matte Dark Green

Matte Dark Grey

Matte Desert

Matte English Green

Matte Fog

Matte Forest Green

Matte India Blue

Matte Light Grey

Matte Magnolia

Matte Mud

Matte Orange

Matte Petrol

Matte Pink

Matte Powder Green

Matte Pumpkin

Matte Red

Matte Sand

Matte White

## Top Wood

Natural Oak

Wenge Stained Oak

#### Base Trim

Matte Anthracite

Matte Mud

Matte White

Polished Chrome Aluminum