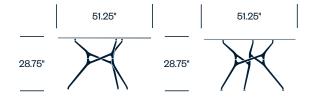

# Branch cappellini

Tables





The frame of the Branch table is made of identical aluminum elements that interlock simply and seamlessly to form a unified whole. Branching in different directions, the legs create a unique, fluid support structure. It's ideal for informal conference spaces and libraries, as well as café and dining areas.

#### **Features**

- Larger tables accommodate up to 12 people
- Square, round, or rectangle top
- · Tops available painted, glass, or wood
- Steel base

## Square Table



## **Rectangle Table**



## **Small Round Table**



## **Medium Round Table**



#### **Finishes**

## **Top Glass**

Extra Light

#### **Top Paint**

Matte Anthracite

Matte Arctic

Matte Beige

Matte Black

Matte Bordeaux

Matte Cherry Red Matte Chestnut Brown

Matte China Blue

Matte Cloud

Matte Dark Green

Matte Dark Grey

Matte Desert

Matte English Green

Matte Fog

Matte Forest Green

Matte India Blue

Matte Light Grey

Matte Magnolia

Matte Mud

Matte Orange

Matte Petrol

Matte Pink

Matte Powder Green

Matte Pumpkin

Matte Red

Matte Sand

Matte White

## Top Wood

Natural Oak

Wenge Stained Oak

#### Base Trim

Matte Anthracite

Matte Mud

Matte White

Polished Chrome Aluminum