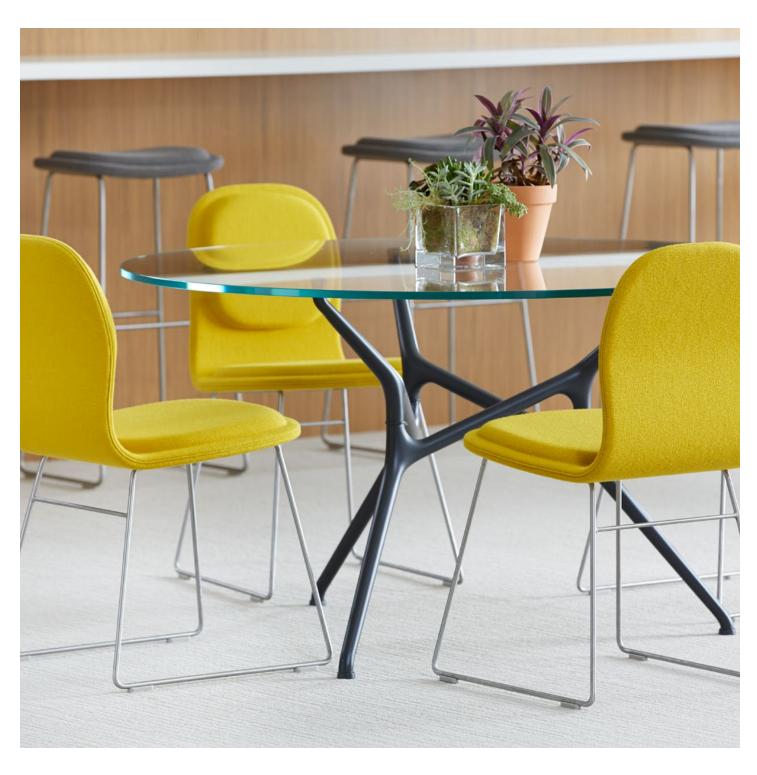

# Branch cappellini

Tables

The frame of the Branch table is made of identical aluminum elements that interlock simply and seamlessly to form a unified whole. Branching in different directions, the legs create a unique, fluid support structure. It's ideal for informal conference spaces and libraries, as well as café and dining areas.

#### **Features**

- Larger tables accommodate up to 12 people
- Square, round, or rectangle top
- · Tops available painted, glass, or wood
- Steel base