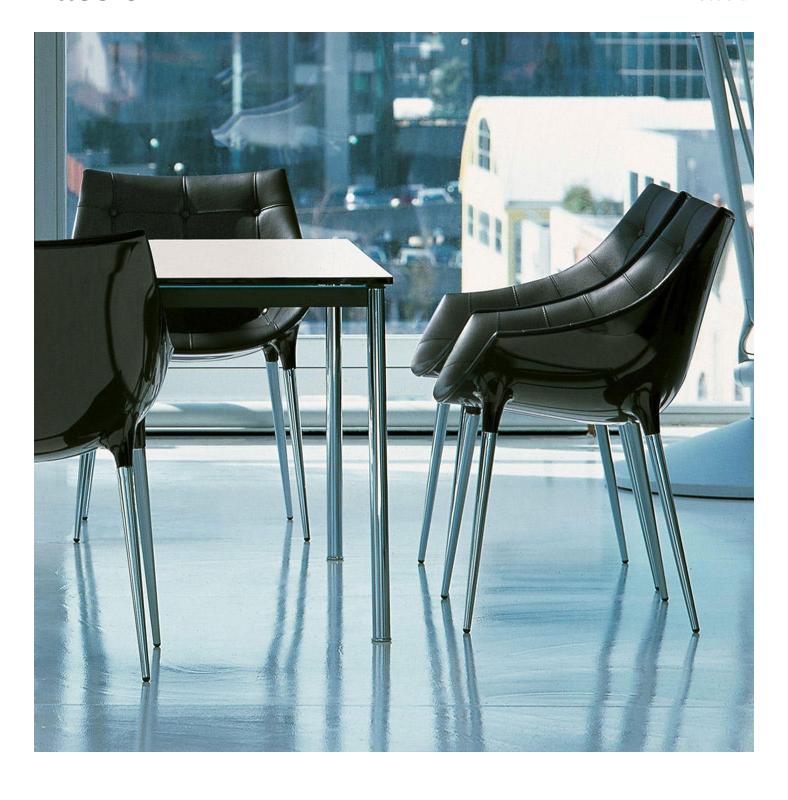

# Passion Cassina

Side Chair

A reinterpretation of the innovative Caprice chair, Passion stands out for its warm, welcoming profile. The low-back seating shell with a waterfall edge is neatly upholstered in fabric or leather with optional quilting that follows the line of the chair. With a minimal, futuristic look, Passion's intriguing design creates a comfortable aesthetic that invites you in.

## **Features**

- Nylon seating shell manufactured using a state-of-the-art process
- Available in fabric or leather upholstery, with a slim, clean look or a quilted design with polyurethane padding
- · Legs are chrome-plated or enameled steel