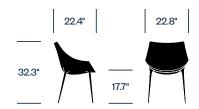

# Passion Cassina

Side Chair







A reinterpretation of the innovative Caprice chair, Passion stands out for its warm, welcoming profile. The low-back seating shell with a waterfall edge is neatly upholstered in fabric or leather with optional quilting that follows the line of the chair. With a minimal, futuristic look, Passion's intriguing design creates a comfortable aesthetic that invites you in.

## **Features**

- Nylon seating shell manufactured using a state-of-the-art process
- Available in fabric or leather upholstery, with a slim, clean look or a quilted design with polyurethane padding
- · Legs are chrome-plated or enameled steel

# Certifications

 Meets ANSI/BIFMA X5.1 Standard for Office Seating

# Side Chair



# **Quilted Side Chair**



# Finishes/Upholstery

# **Leather Upholstery**

Scozia

#### **Fabric Upholstery**

Kvadrat Divina 3

Kvadrat Divina MD

Kvadrat Divina Melange 3

Kvadrat Remix 3

Kvadrat Steelcut Trio 3

# Shell Trim

Gloss Black

Gloss White

Matte Black

Matte White

### **Base Trim**

Chrome

Gloss Black

Gloss White

Matte Black

Matte White