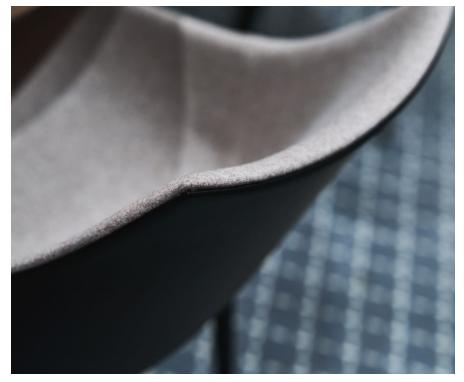

# Passion Cassina

Side Chair

A reinterpretation of the innovative Caprice chair, Passion stands out for its warm, welcoming profile. The low-back seating shell with a waterfall edge is neatly upholstered in fabric or leather with optional quilting that follows the line of the chair. With a minimal, futuristic look, Passion's intriguing design creates a comfortable aesthetic that invites you in.

## **Features**

- Nylon seating shell manufactured using a state-of-the-art process
- Available in fabric or leather upholstery, with a slim, clean look or a quilted design with polyurethane padding
- · Legs are chrome-plated or enameled steel