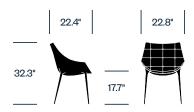

# Passion Cassina

Side Chair







A reinterpretation of the innovative Caprice chair, Passion stands out for its warm, welcoming profile. The low-back seating shell with a waterfall edge is neatly upholstered in fabric or leather with optional quilting that follows the line of the chair. With a minimal, futuristic look, Passion's intriguing design creates a comfortable aesthetic that invites you in.

## **Features**

- Nylon seating shell manufactured using a state-of-the-art process
- Available in fabric or leather upholstery, with a slim, clean look or a quilted design with polyurethane padding
- · Legs are chrome-plated or enameled steel

# Certifications

 Meets ANSI/BIFMA X5.1 Standard for Office Seating

# Side Chair



# **Quilted Side Chair**



# Finishes/Upholstery

# **Leather Upholstery**

Scozia

#### **Fabric Upholstery**

Kvadrat Divina 3

Kvadrat Divina MD

Kvadrat Divina Melange 3

Kvadrat Remix 3

Kvadrat Steelcut Trio 3

# Shell Trim

Gloss Black

Gloss White

Matte Black

Matte White

### **Base Trim**

Chrome

Gloss Black

Gloss White

Matte Black

Matte White