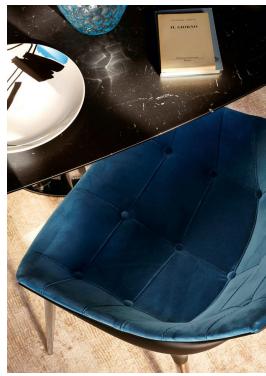

# Passion Cassina

Side Chair

A reinterpretation of the innovative Caprice chair, Passion stands out for its warm, welcoming profile. The low-back seating shell with a waterfall edge is neatly upholstered in fabric or leather with optional quilting that follows the line of the chair. With a minimal, futuristic look, Passion's intriguing design creates a comfortable aesthetic that invites you in.

## **Features**

- Nylon seating shell manufactured using a state-of-the-art process
- Available in fabric or leather upholstery, with a slim, clean look or a quilted design with polyurethane padding
- · Legs are chrome-plated or enameled steel

#### **Fabric Upholstery**

Kvadrat Divina 3

Kvadrat Divina MD

Kvadrat Divina Melange 3

Kvadrat Remix 3

Kvadrat Steelcut Trio 3