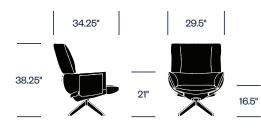

added upholstery on both the chair and pouf can be completely removed and replaced with covers in a wide variety of fabrics and colors
- Durable plastic shell is made from molded recycled plastic
- Lounge chair is offered with a sleek metal painted cone base or an elegant spoke base with solid ash wood legs
- Completely recycled and recyclable, from the base to the padding

#### Certifications/Accolades

- Meets ANSI/BIFMA X5.4 Standard for Public and Lounge Seating
- The Chicago Athenaeum's GOOD DESIGN Award
- Fast Company's Innovation by Design Award Honoree
- Interior Design's HiP at NeoCon Award Winner
- MetropolisLikes NYCxDESIGN Award
- Interior Design's Best of Year Award Honoree

## **HAWORTH** collection

#### Lounge Chair with Cone Base



#### Lounge Chair with Four Spoke Base



### Finishes/Upholstery

Fabric Upholstery Kvadrat Atlas Kvadrat Divina Melange 3 Kvadrat Hallingdal 65

Kvadrat Reflect Kvadrat Steelcut Trio 3 Oceanic

Cone Base Paint Matte Anthracite

Wood Leg Base Black Stained Ash Oak Stained Ash

Pouf