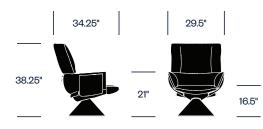

s lounge chairs and a pouf
- Super soft, padded upholstery on both the chair and pouf can be completely removed and replaced with covers in a wide variety of fabrics and colors
- Durable plastic shell is made from molded recycled plastic
- Lounge chair is offered with a sleek metal painted cone base or an elegant spoke base with solid ash wood legs
- Completely recycled and recyclable, from the base to the padding

#### Certifications/Accolades

- Meets ANSI/BIFMA X5.4 Standard for Public and Lounge Seating
- The Chicago Athenaeum's GOOD DESIGN Award
- Fast Company's Innovation by Design Award Honoree
- Interior Design's HiP at NeoCon Award Winner
- MetropolisLikes NYCxDESIGN Award
- Interior Design's Best of Year Award Honoree

## **HAWORTH** collection

#### Lounge Chair with Cone Base



#### Lounge Chair with Four Spoke Base



### Finishes/Upholstery

Fabric Upholstery Kvadrat Atlas Kvadrat Divina Melange 3 Kvadrat Hallingdal 65

Kvadrat Reflect Kvadrat Steelcut Trio 3 Oceanic

Cone Base Paint Matte Anthracite

Wood Leg Base Black Stained Ash Oak Stained Ash

Pouf