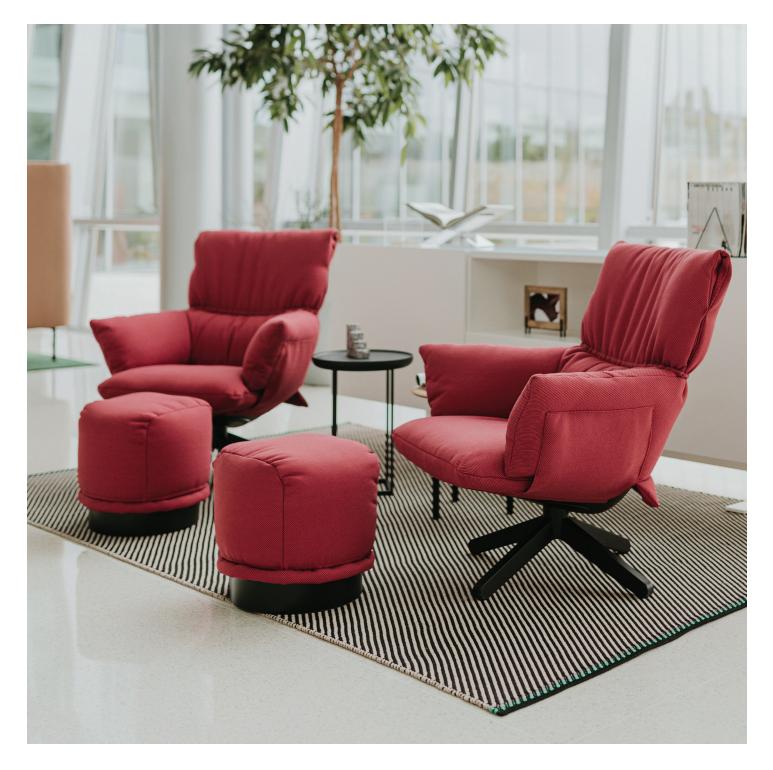

## **HAWORTH** collection

Lud'o seating transcends the boundaries of furniture into the world of fashion. Central to its design are the padded duvets that cover the armchair or pouf like a jacket. Available in a wide variety of fabrics and colors to suit any personal taste, covers are easily replaced to refresh your space. A tribute to the designer's mentor, Ludovico Magistretti, Lud'o lounge seating features innovative lines and ingenious construction, combined with extreme softness and comfort that invite you to sit and indulge.

#### Features

- · Collection features lounge chairs and a pouf
- Super soft, padded upholstery on both the chair and pouf can be completely removed and replaced with covers in a wide variety of fabrics and colors
- Durable plastic shell is made from molded recycled plastic
- Lounge chair is offered with a sleek metal painted cone base or an elegant spoke base with solid ash wood legs
- Completely recycled and recyclable, from the base to the padding

Pouf