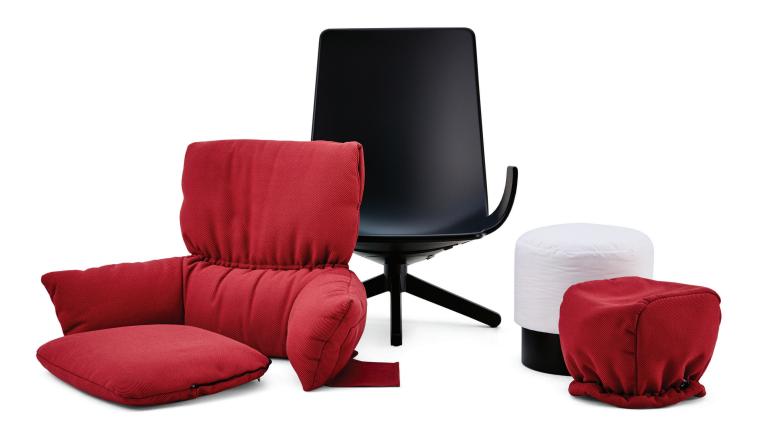

#### Features

- · Collection features lounge chairs and a pouf
- Super soft, padded upholstery on both the chair and pouf can be completely removed and replaced with covers in a wide variety of fabrics and colors
- Durable plastic shell is made from molded recycled plastic
- Lounge chair is offered with a sleek metal painted cone base or an elegant spoke base with solid ash wood legs
- Completely recycled and recyclable, from the base to the padding

#### Lounge Chair with Cone Base

#### Lounge Chair with Four Spoke Base

Pouf